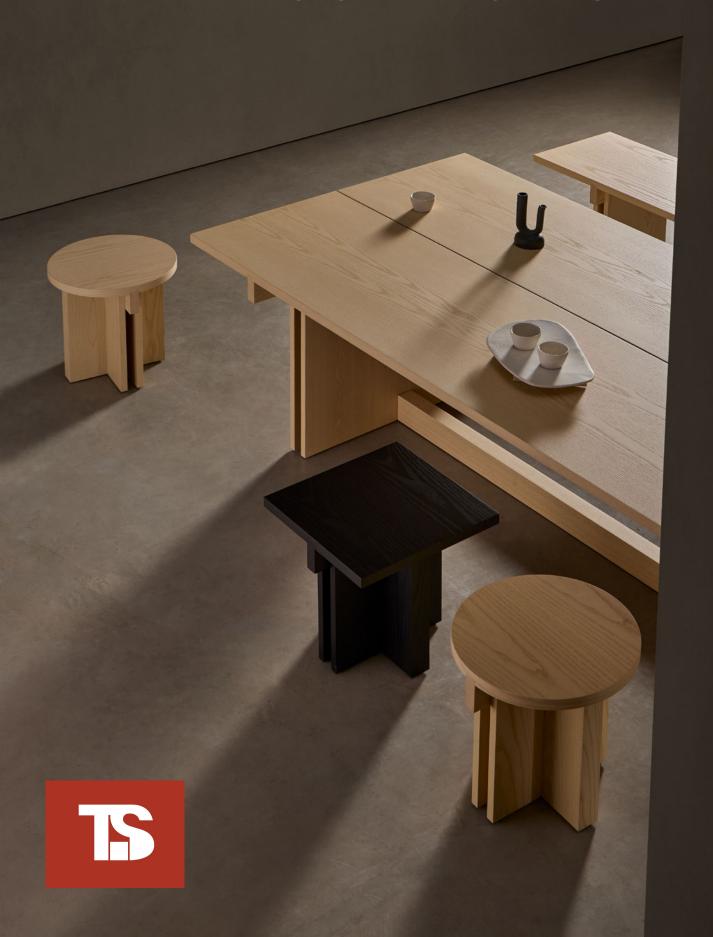

# THE ESSENCE OF RAK

Wood is the standout feature of the Rak collection. The furniture pieces are built from different ash wood parts which are inserted between one another in a rationalist architectural narrative.

### **LITTLE TOUCHES**

Care in the design is also evident in the smallest details. The way in which the wooden pieces intersect is carefully defined to obtain great strenght and durability as well as visual balance and aesthetic coherence.

Bistro table 180x90cm / ash ash finished

Rak bench 220cm / ash ash, Rak bistro Ø80cm / ash ash

Bistro Ø80cm / Black ash

Dining table 220 cm and stools.

Bistro table 180x90 cm, stool and bench 180 cm.

Dining table 220 cm and bench 220 cm.

Bistro table Ø80 cm and stools.

Dining table 280 cm and bench 280 cm.