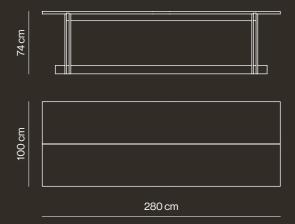

inserted between one another in a rationalist architectural narrative.



### **LITTLE TOUCHES**

Care in the design is also evident in the smallest details. The way in which the wooden pieces intersect is carefully defined to obtain great strenght and durability as well as visual balance and aesthetic coherence.











Bistro table 180x90cm / ash ash finished







Rak bench 220cm / ash ash, Rak bistro Ø80cm / ash ash

Bistro Ø80cm / Black ash







Dining table 220 cm and stools.



Bistro table 180x90 cm, stool and bench 180 cm.



Dining table 220 cm and bench 220 cm.



Bistro table Ø80 cm and stools.



Dining table 280 cm and bench 280 cm.

#### **DINING TABLES**



RAKM-81

#### **BISTRO TABLES**



RAKMR-87



RAKMB-89

#### **DINING TABLES**

RAKM - 21



220 cm

RAKM-81



#### **BISTRO TABLES**

RAKMR-87



#### RAKMB-89