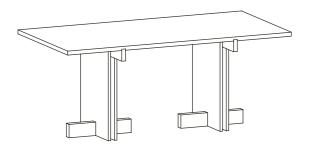

#### **DINING TABLES**

RAKM-81

#### **DINING TABLES**

RAKM - 21

220 cm

RAKM-81