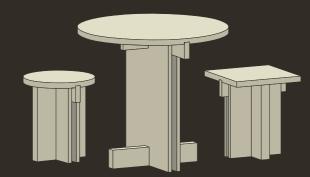

Bistro table 180x90cm / ash ash finished

Rak bench 220cm / ash ash, Rak bistro Ø80cm / ash ash

Bistro Ø80cm / Black ash

Dining table 220 cm and stools.

Bistro table 180x90 cm, stool and bench 180 cm.

Dining table 220 cm and bench 220 cm.

Bistro table Ø80 cm and stools.

Dining table 280 cm and bench 280 cm.

#### **BISTRO TABLES**

RAKMR-87

RAKMB-89

#### **BISTRO TABLES**

RAKMR-87

#### RAKMB-89