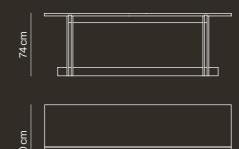

ood parts which are inserted between one another in a rationalist architectural narrative.



### **LITTLE TOUCHES**

Care in the design is also evident in the smallest details. The way in which the wooden pieces intersect is carefully defined to obtain great strenght and durability as well as visual balance and aesthetic coherence.











Bistro table 180x90cm / ash ash finished







Rak bench 220cm / ash ash, Rak bistro Ø80cm / ash ash

Bistro Ø80cm / Black ash







Dining table 220 cm and stools.



Bistro table 180x90 cm, stool and bench 180 cm.



Dining table 220 cm and bench 220 cm.



Bistro table Ø80 cm and stools.



Dining table 280 cm and bench 280 cm.

#### **DINING TABLES**



RAKM-81

#### **BISTRO TABLES**



RAKMR-87



RAKMB-89

#### **DINING TABLES**

RAKM - 21



220 cm

RAKM-81



#### **BISTRO TABLES**

RAKMR-87



#### RAKMB-89