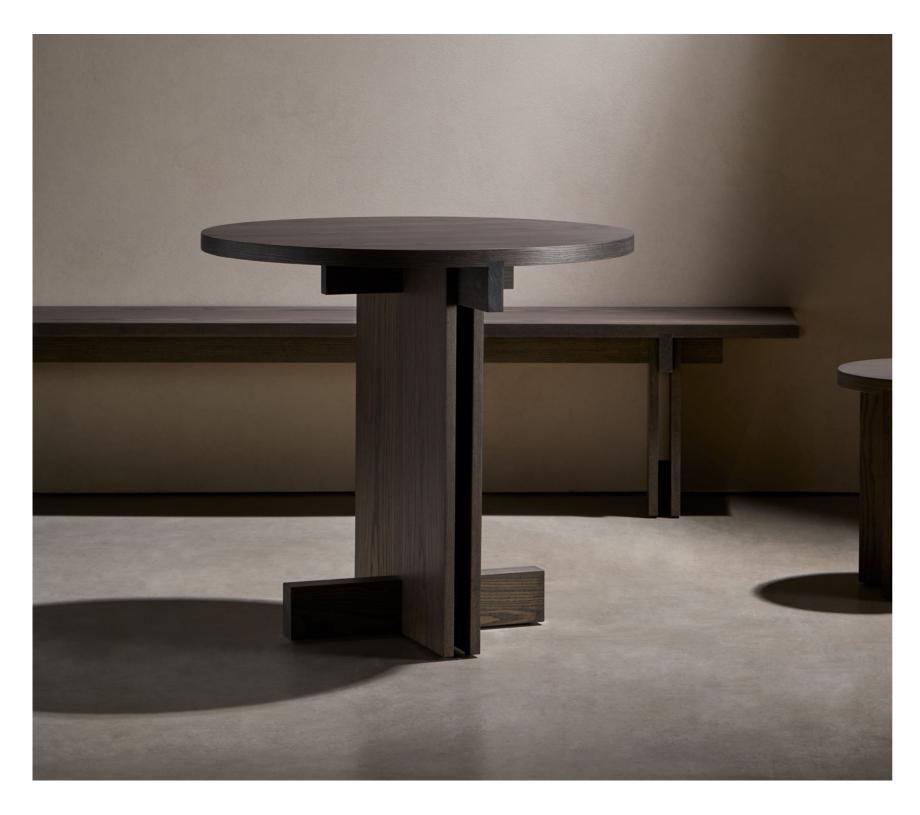

#### **BISTRO TABLES**

RAKMR-87

RAKMB-89

Bistro table 180x90cm / ash ash finished

Rak bench 220cm / ash ash, Rak bistro Ø80cm / ash ash

Bistro Ø80cm / Black ash

Dining table 220 cm and stools.

Bistro table 180x90 cm, stool and bench 180 cm.

Dining table 220 cm and bench 220 cm.