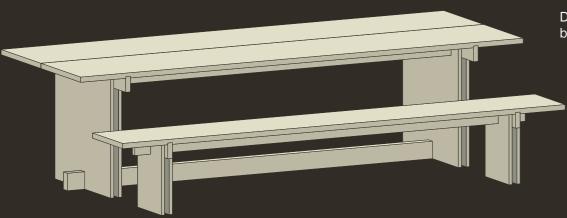

Bistro table 180x90cm / ash ash finished

Rak bench 220cm / ash ash, Rak bistro Ø80cm / ash ash

Bistro Ø80cm / Black ash

Dining table 220 cm and stools.

Bistro table 180x90 cm, stool and bench 180 cm.

Dining table 220 cm and bench 220 cm.

Bistro table Ø80 cm and stools.

Dining table 280 cm and bench 280 cm.

#### **DINING TABLES**

RAKM - 21

220 cm

RAKM-81