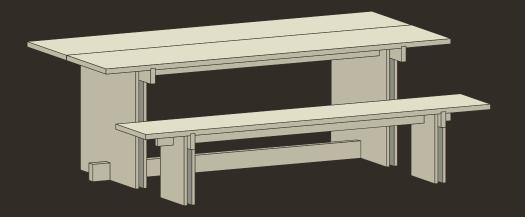

Bistro table 180x90cm / ash ash finished

Rak bench 220cm / ash ash, Rak bistro Ø80cm / ash ash

Bistro Ø80cm / Black ash

Dining table 220 cm and stools.

Bistro table 180x90 cm, stool and bench 180 cm.

Dining table 220 cm and bench 220 cm.

#### **DINING TABLES**

RAKM - 21

220 cm

RAKM-81