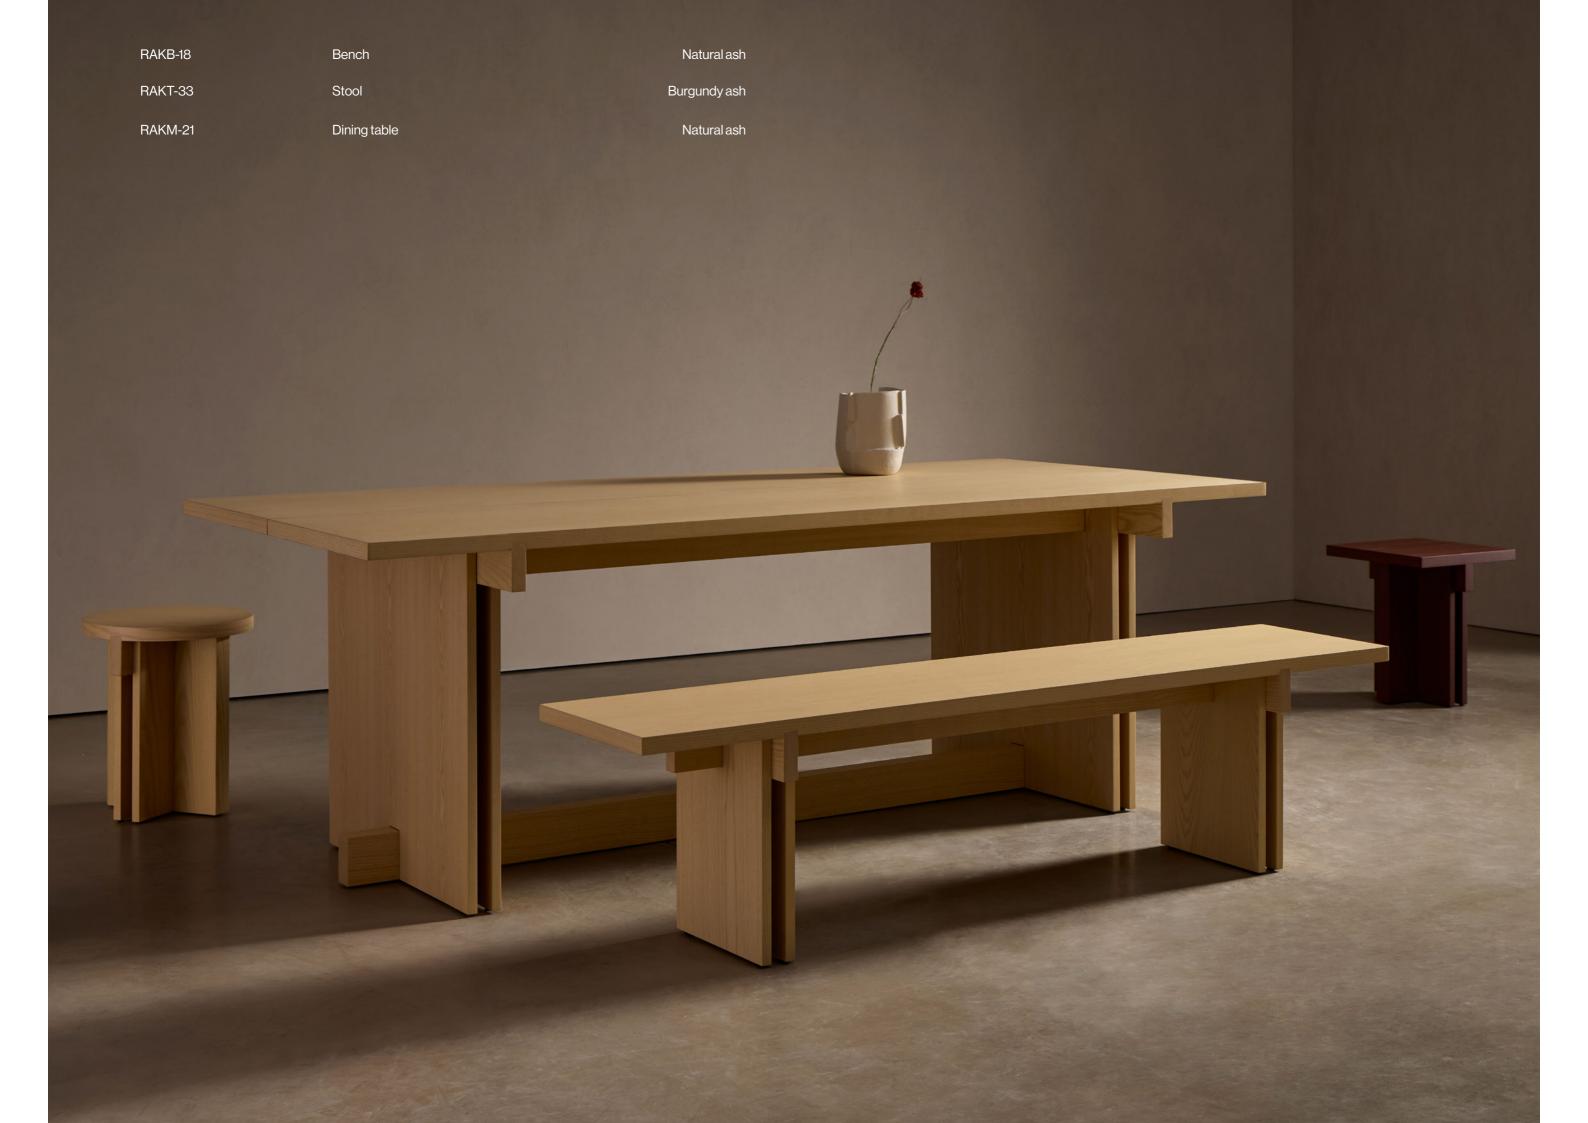

Bistro table 180x90cm / ash ash finished

Rak bench 220cm / ash ash, Rak bistro Ø80cm / ash ash

Bistro Ø80cm / Black ash

Dining table 220 cm and stools.

Bistro table 180x90 cm, stool and bench 180 cm.

Dining table 220 cm and bench 220 cm.

#### **DINING TABLES**

RAKM - 21

220 cm

RAKM-81