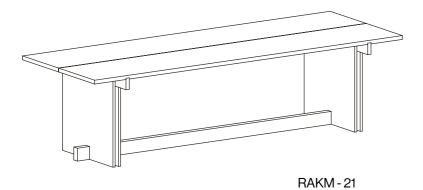

he standout feature of the Rak collection. The furniture pieces are built from different ash wood parts which are inserted between one another in a rationalist architectural narrative.



### **LITTLE TOUCHES**

Care in the design is also evident in the smallest details. The way in which the wooden pieces intersect is carefully defined to obtain great strenght and durability as well as visual balance and aesthetic coherence.











Bistro table 180x90cm / ash ash finished







Rak bench 220cm / ash ash, Rak bistro Ø80cm / ash ash

Bistro Ø80cm / Black ash







Dining table 220 cm and stools.



Bistro table 180x90 cm, stool and bench 180 cm.



Dining table 220 cm and bench 220 cm.



Bistro table Ø80 cm and stools.



Dining table 280 cm and bench 280 cm.

#### **DINING TABLES**



RAKM-81

#### **BISTRO TABLES**



RAKMR-87



RAKMB-89

#### **DINING TABLES**

RAKM - 21



220 cm

RAKM-81



#### **BISTRO TABLES**

RAKMR-87



#### RAKMB-89