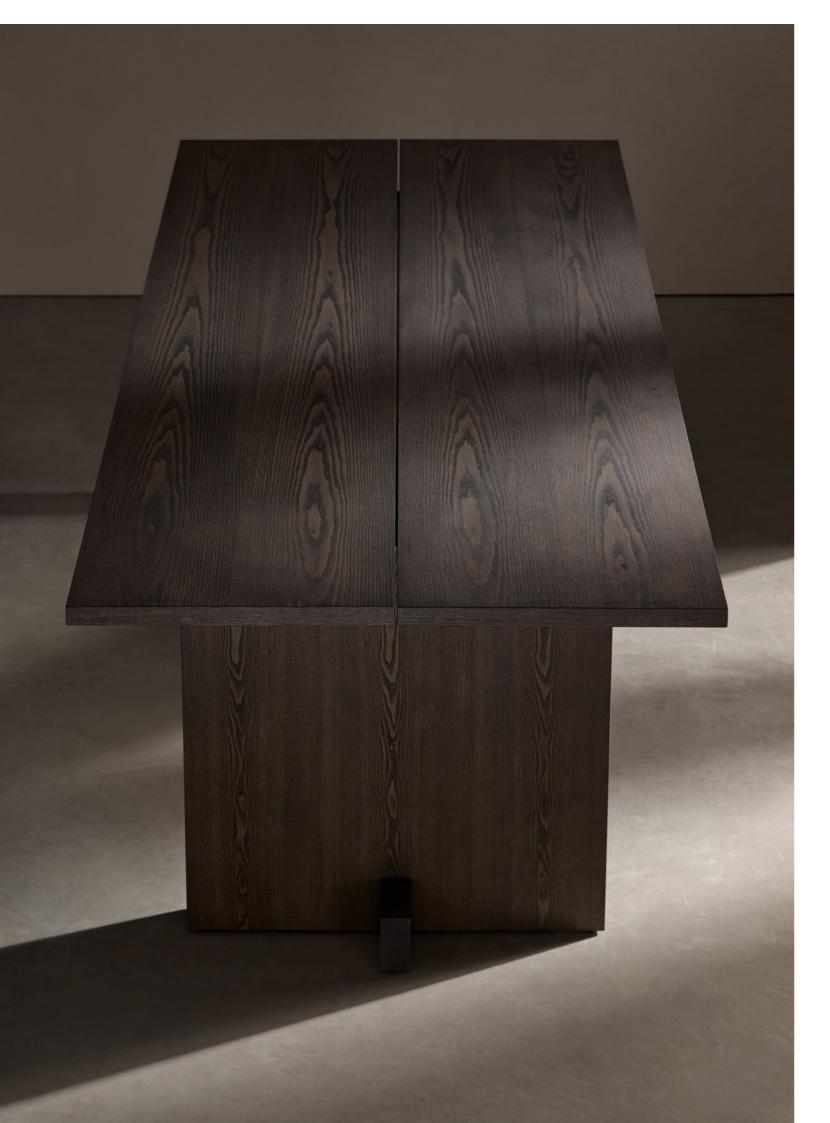

# THE ESSENCE OF RAK

Wood is the standout feature of the Rak collection. The furniture pieces are built from different ash wood parts which are inserted between one another in a rationalist architectural narrative.

### **LITTLE TOUCHES**

Care in the design is also evident in the smallest details. The way in which the wooden pieces intersect is carefully defined to obtain great strenght and durability as well as visual balance and aesthetic coherence.