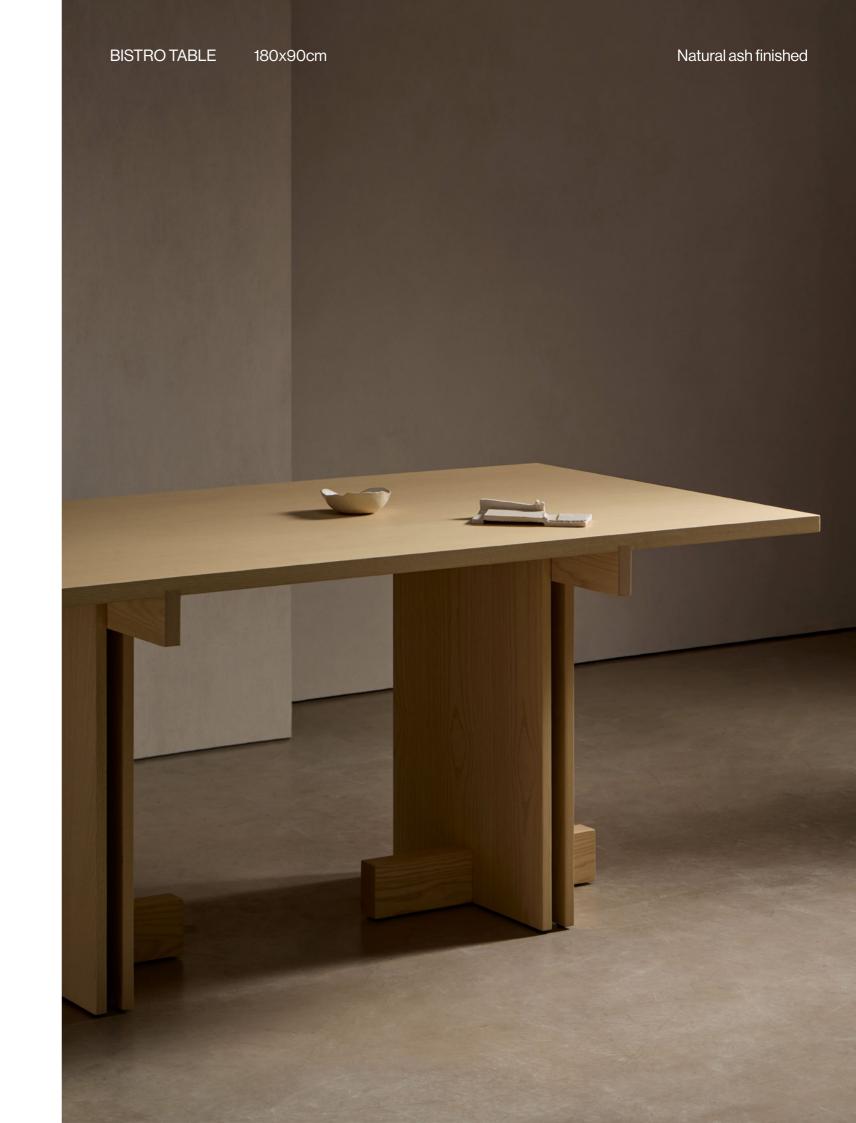

#### **BISTRO TABLES**

RAKMR-87

RAKMB-89

Bistro table 180x90cm / ash ash finished

Rak bench 220cm / ash ash, Rak bistro Ø80cm / ash ash

Bistro Ø80cm / Black ash

Dining table 220 cm and stools.

Bistro table 180x90 cm, stool and bench 180 cm.

Dining table 220 cm and bench 220 cm.