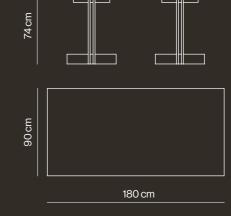

#### **DINING TABLES**

RAKM-81

#### **DINING TABLES**

RAKM - 21

220 cm

RAKM-81