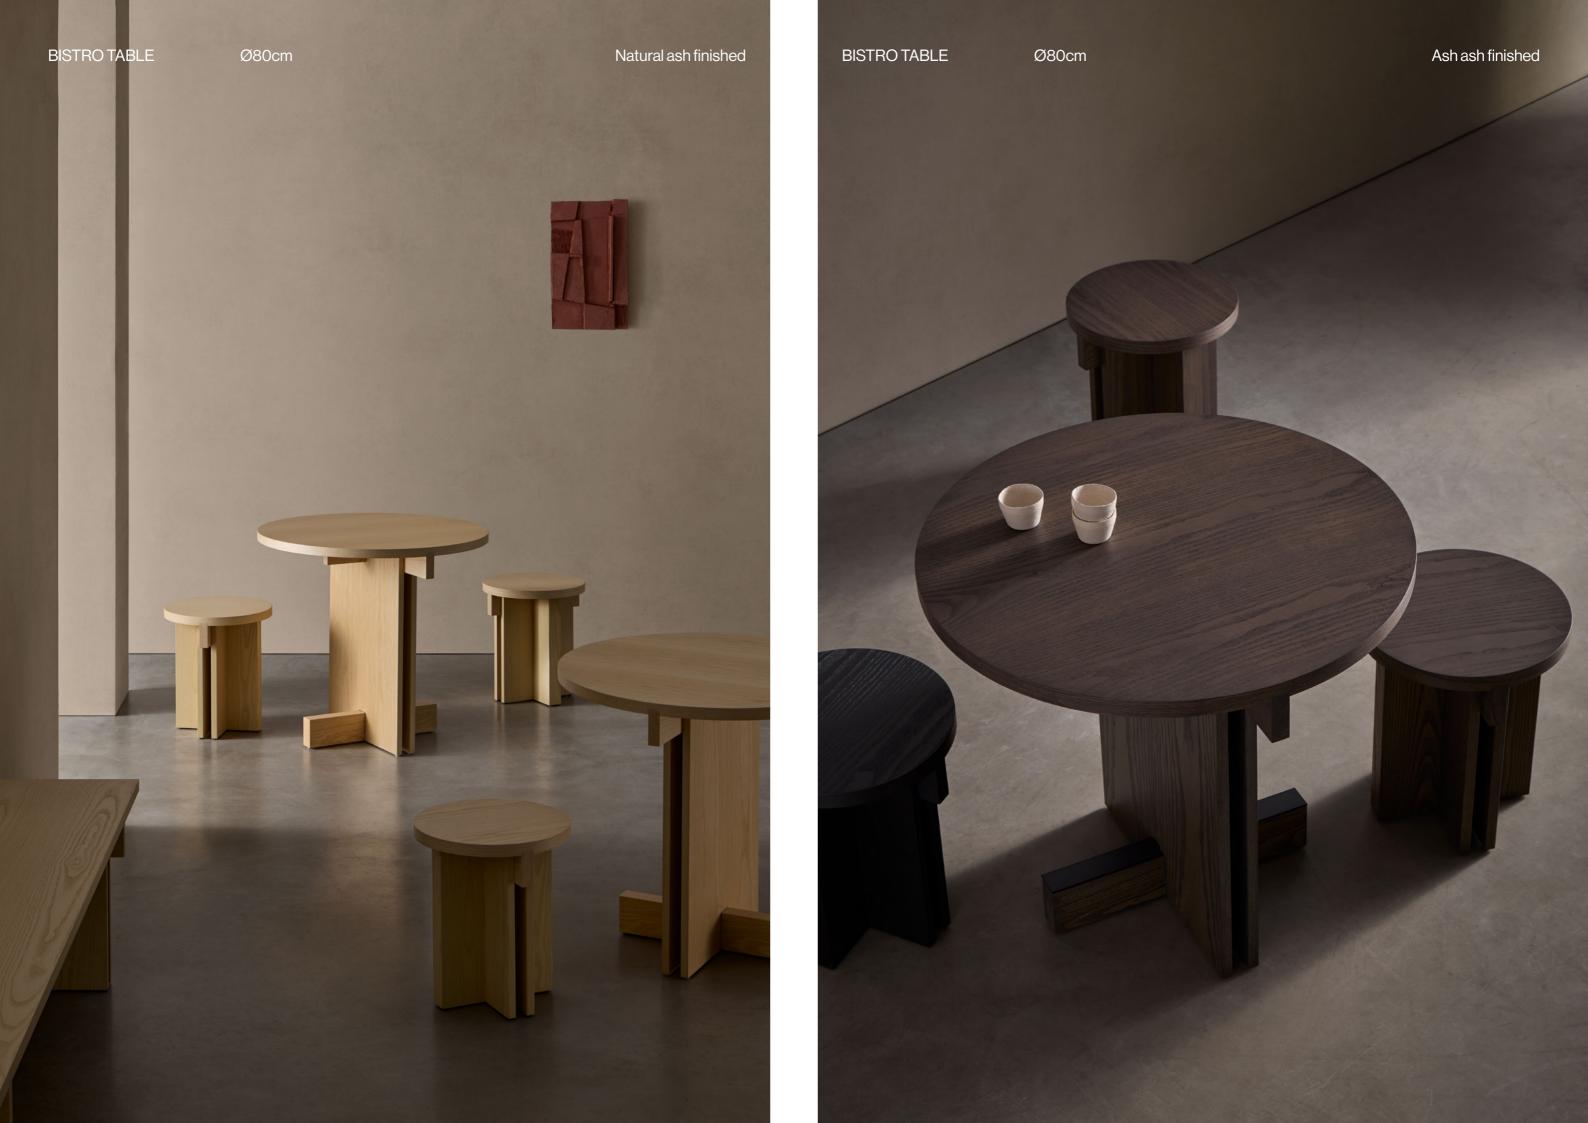

#### **BISTRO TABLES**

RAKMR-87

RAKMB-89

Bistro table 180x90cm / ash ash finished

Rak bench 220cm / ash ash, Rak bistro Ø80cm / ash ash

Bistro Ø80cm / Black ash

Dining table 220 cm and stools.

Bistro table 180x90 cm, stool and bench 180 cm.

Dining table 220 cm and bench 220 cm.