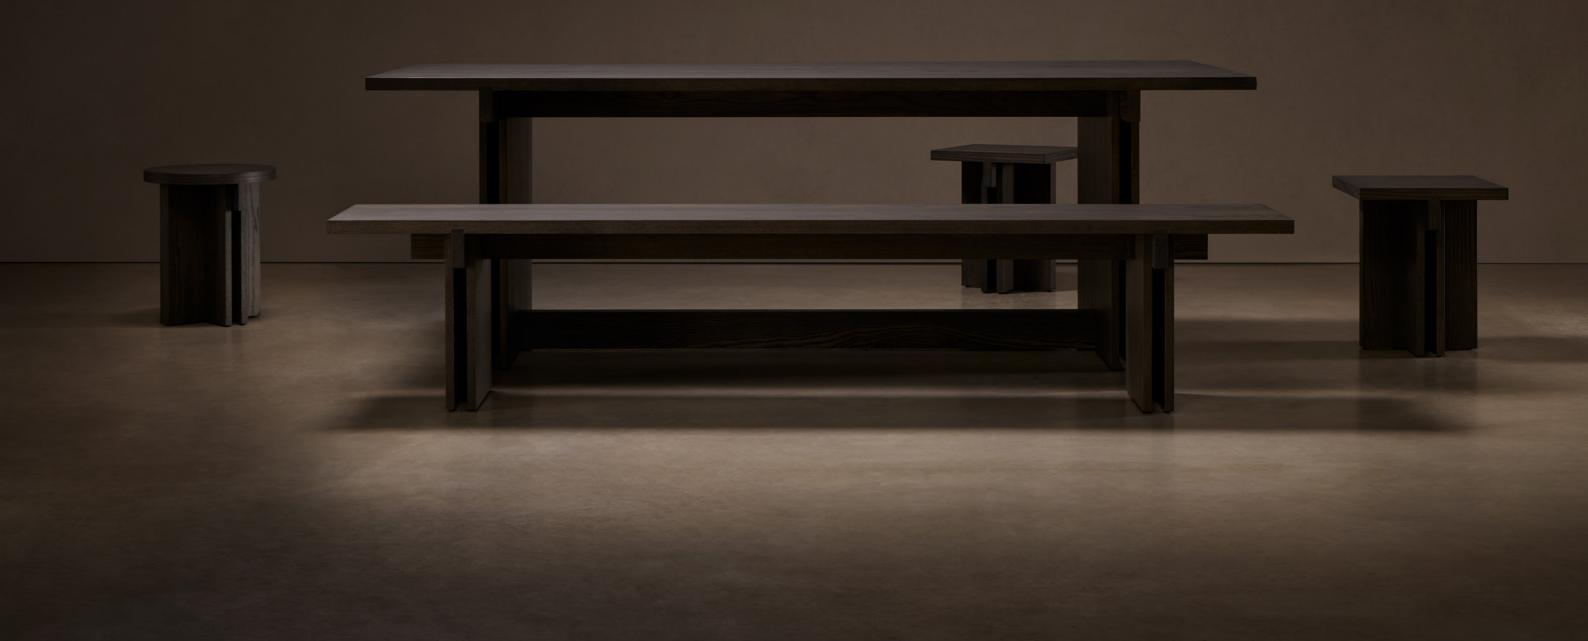

Bistro table 180x90cm / ash ash finished

Rak bench 220cm / ash ash, Rak bistro Ø80cm / ash ash

Bistro Ø80cm / Black ash

Dining table 220 cm and stools.

Bistro table 180x90 cm, stool and bench 180 cm.

Dining table 220 cm and bench 220 cm.

Bistro table Ø80 cm and stools.

Dining table 280 cm and bench 280 cm.