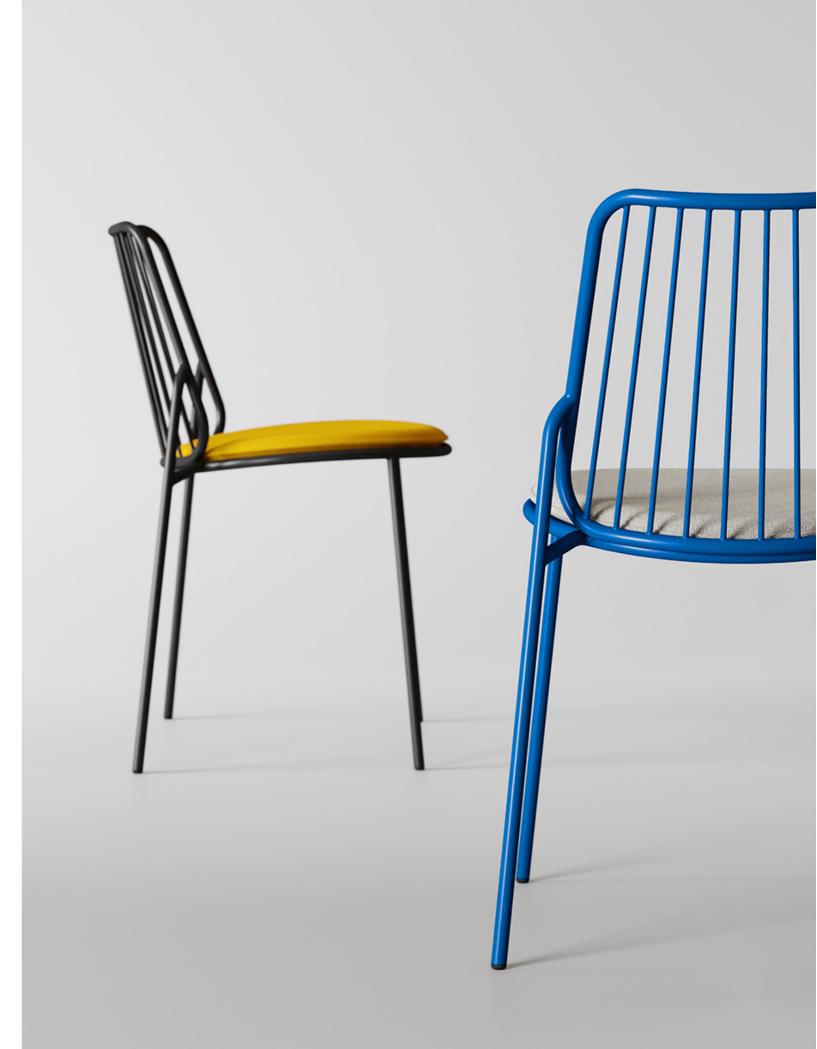

## Billa Outdoor

design Claudio Avetta

Billa Outdoor is a contemporary reinterpretation of Billa indoor. Designed to adapt to any outdoor furniture project. With or without armrests, Billa Outodoor perfectly matches our tables, but especially our model Ponteggio. An optional seat cushion is available for added comfort. Billa Outdoor is perfectly balanced both physically and aesthetically. It is made of metal rod. The materials and design make it a perfect outdoor seat, but at the same time it also its best in indoor spaces.

## **Billa Outdoor**

design Claudio Avetta

Sedia e poltroncina impilabile con struttura in tondino di metallo verniciato. cuscino opzionale.

Stackable chair and armchair with lacquered steel rod frame, optional cushion.