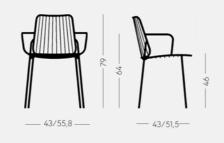

## Billa Outdoor

design Claudio Avetta

Billa Outdoor is a contemporary reinterpretation of Billa indoor. Designed to adapt to any outdoor furniture project. With or without armrests, Billa Outodoor perfectly matches our tables, but especially our model Ponteggio. An optional seat cushion is available for added comfort. Billa Outdoor is perfectly balanced both physically and aesthetically. It is made of metal rod. The materials and design make it a perfect outdoor seat, but at the same time it also its best in indoor spaces.

## **Billa Outdoor**

design Claudio Avetta

Sedia e poltroncina impilabile con struttura in tondino di metallo verniciato. cuscino opzionale.

Stackable chair and armchair with lacquered steel rod frame, optional cushion.

Billa 1C54 4,10 kg 0,34 m 2 pz

Sedia in metallo Steel Chair

Billa 1C55 4,70 kg 0,34 m 1 pz Poltroncina in metallo Steel Armchair