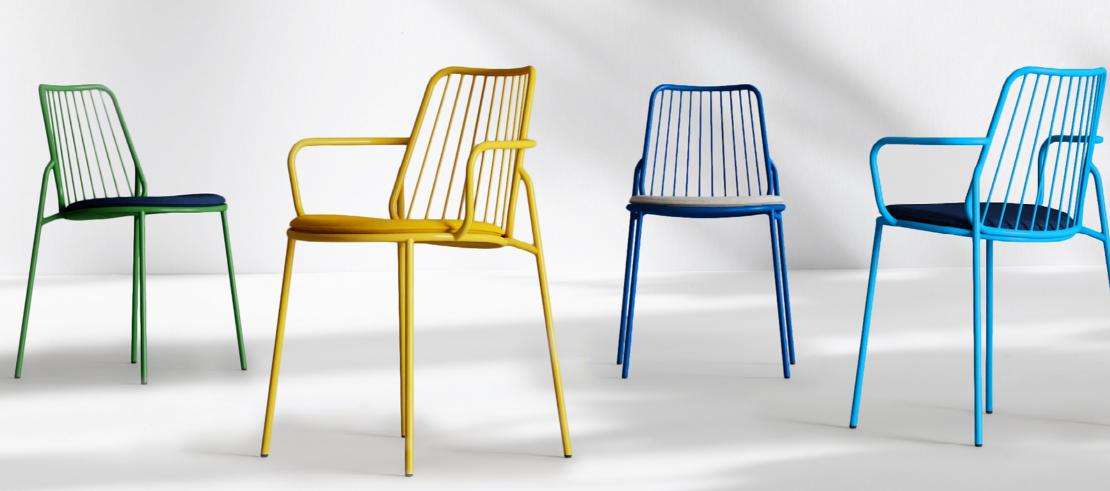

## Billa Outdoor

design Claudio Avetta

Billa Outdoor is a contemporary reinterpretation of Billa indoor. Designed to adapt to any outdoor furniture project. With or without armrests, Billa Outodoor perfectly matches our tables, but especially our model Ponteggio. An optional seat cushion is available for added comfort. Billa Outdoor is perfectly balanced both physically and aesthetically. It is made of metal rod. The materials and design make it a perfect outdoor seat, but at the same time it also its best in indoor spaces.

## **Billa Outdoor**

design Claudio Avetta

Sedia e poltroncina impilabile con struttura in tondino di metallo verniciato. cuscino opzionale.

Stackable chair and armchair with lacquered steel rod frame, optional cushion.