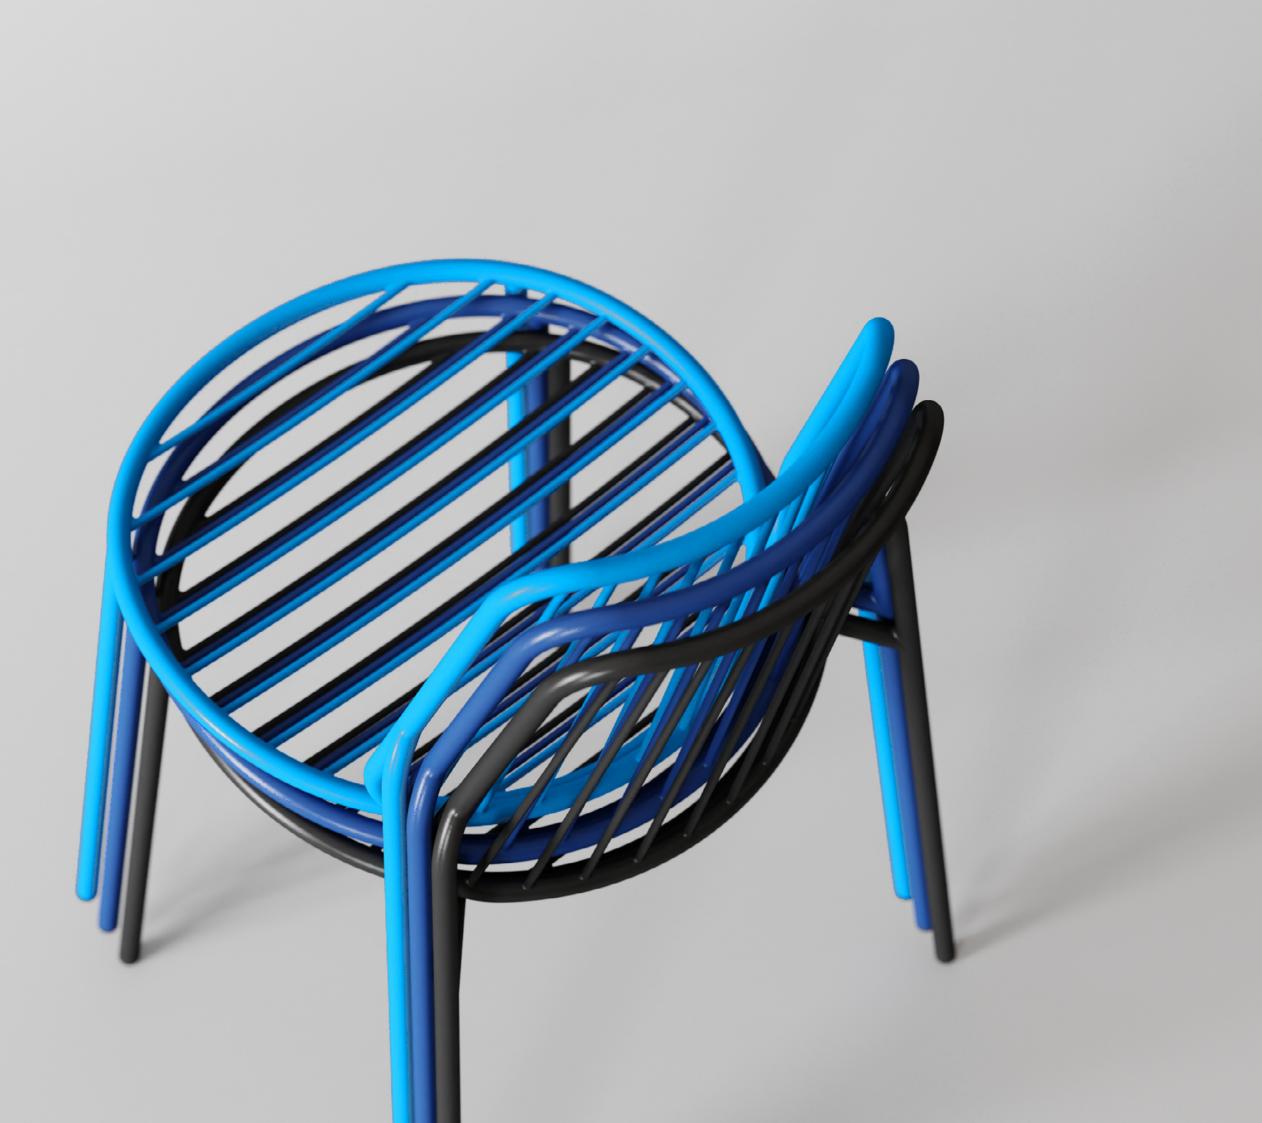

## Billa Outdoor

design Claudio Avetta

Billa Outdoor is a contemporary reinterpretation of Billa indoor. Designed to adapt to any outdoor furniture project. With or without armrests, Billa Outodoor perfectly matches our tables, but especially our model Ponteggio. An optional seat cushion is available for added comfort. Billa Outdoor is perfectly balanced both physically and aesthetically. It is made of metal rod. The materials and design make it a perfect outdoor seat, but at the same time it also its best in indoor spaces.

## **Billa Outdoor**

design Claudio Avetta

Sedia e poltroncina impilabile con struttura in tondino di metallo verniciato. cuscino opzionale.

Stackable chair and armchair with lacquered steel rod frame, optional cushion.