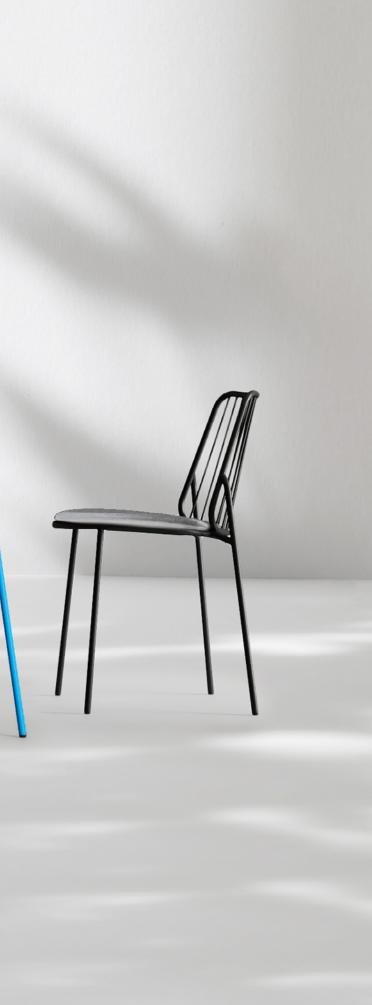

## Billa Outdoor

design Claudio Avetta

Billa Outdoor is a contemporary reinterpretation of Billa indoor. Designed to adapt to any outdoor furniture project. With or without armrests, Billa Outodoor perfectly matches our tables, but especially our model Ponteggio. An optional seat cushion is available for added comfort. Billa Outdoor is perfectly balanced both physically and aesthetically. It is made of metal rod. The materials and design make it a perfect outdoor seat, but at the same time it also its best in indoor spaces.

## **Billa Outdoor**

design Claudio Avetta

Sedia e poltroncina impilabile con struttura in tondino di metallo verniciato. cuscino opzionale.

Stackable chair and armchair with lacquered steel rod frame, optional cushion.