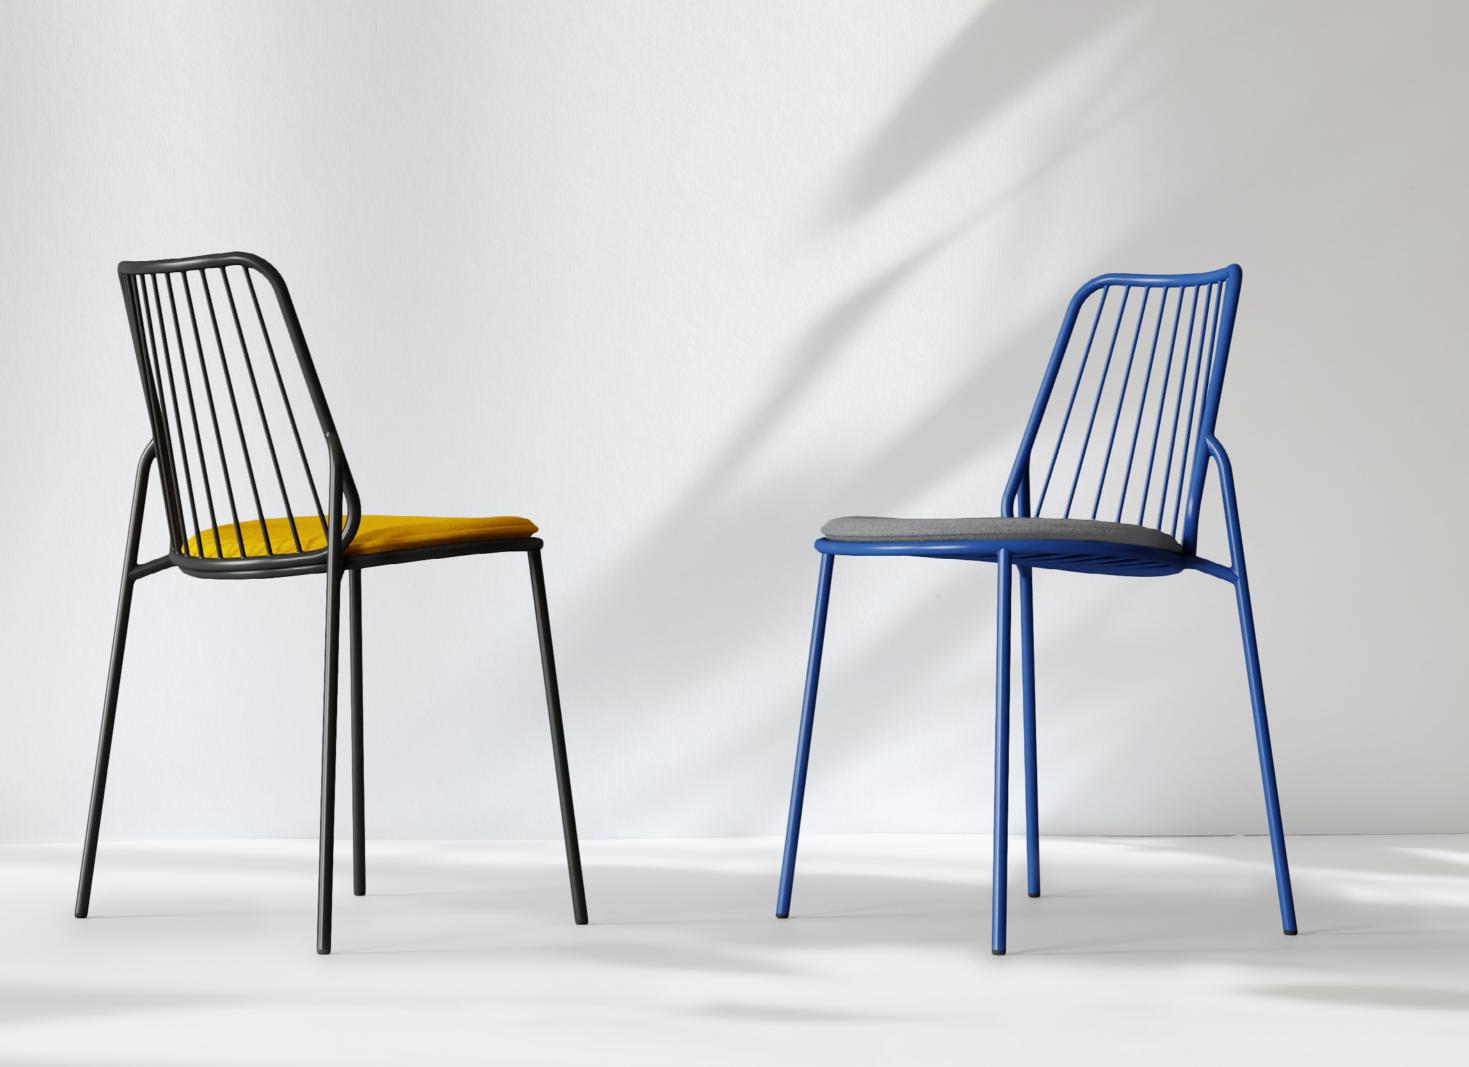

## Billa Outdoor

design Claudio Avetta

Billa Outdoor is a contemporary reinterpretation of Billa indoor. Designed to adapt to any outdoor furniture project. With or without armrests, Billa Outodoor perfectly matches our tables, but especially our model Ponteggio. An optional seat cushion is available for added comfort. Billa Outdoor is perfectly balanced both physically and aesthetically. It is made of metal rod. The materials and design make it a perfect outdoor seat, but at the same time it also its best in indoor spaces.

## **Billa Outdoor**

design Claudio Avetta

Sedia e poltroncina impilabile con struttura in tondino di metallo verniciato. cuscino opzionale.

Stackable chair and armchair with lacquered steel rod frame, optional cushion.