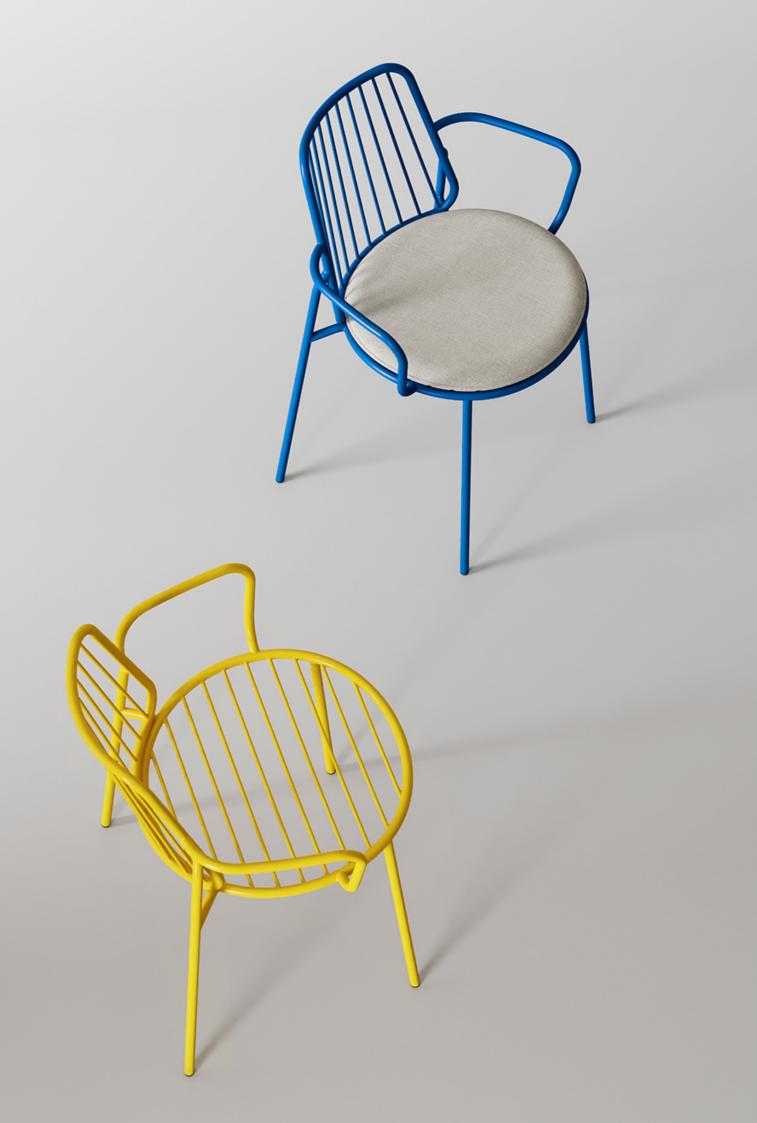

## Billa Outdoor

design Claudio Avetta

Billa Outdoor is a contemporary reinterpretation of Billa indoor. Designed to adapt to any outdoor furniture project. With or without armrests, Billa Outodoor perfectly matches our tables, but especially our model Ponteggio. An optional seat cushion is available for added comfort. Billa Outdoor is perfectly balanced both physically and aesthetically. It is made of metal rod. The materials and design make it a perfect outdoor seat, but at the same time it also its best in indoor spaces.

## **Billa Outdoor**

design Claudio Avetta

Sedia e poltroncina impilabile con struttura in tondino di metallo verniciato. cuscino opzionale.

Stackable chair and armchair with lacquered steel rod frame, optional cushion.