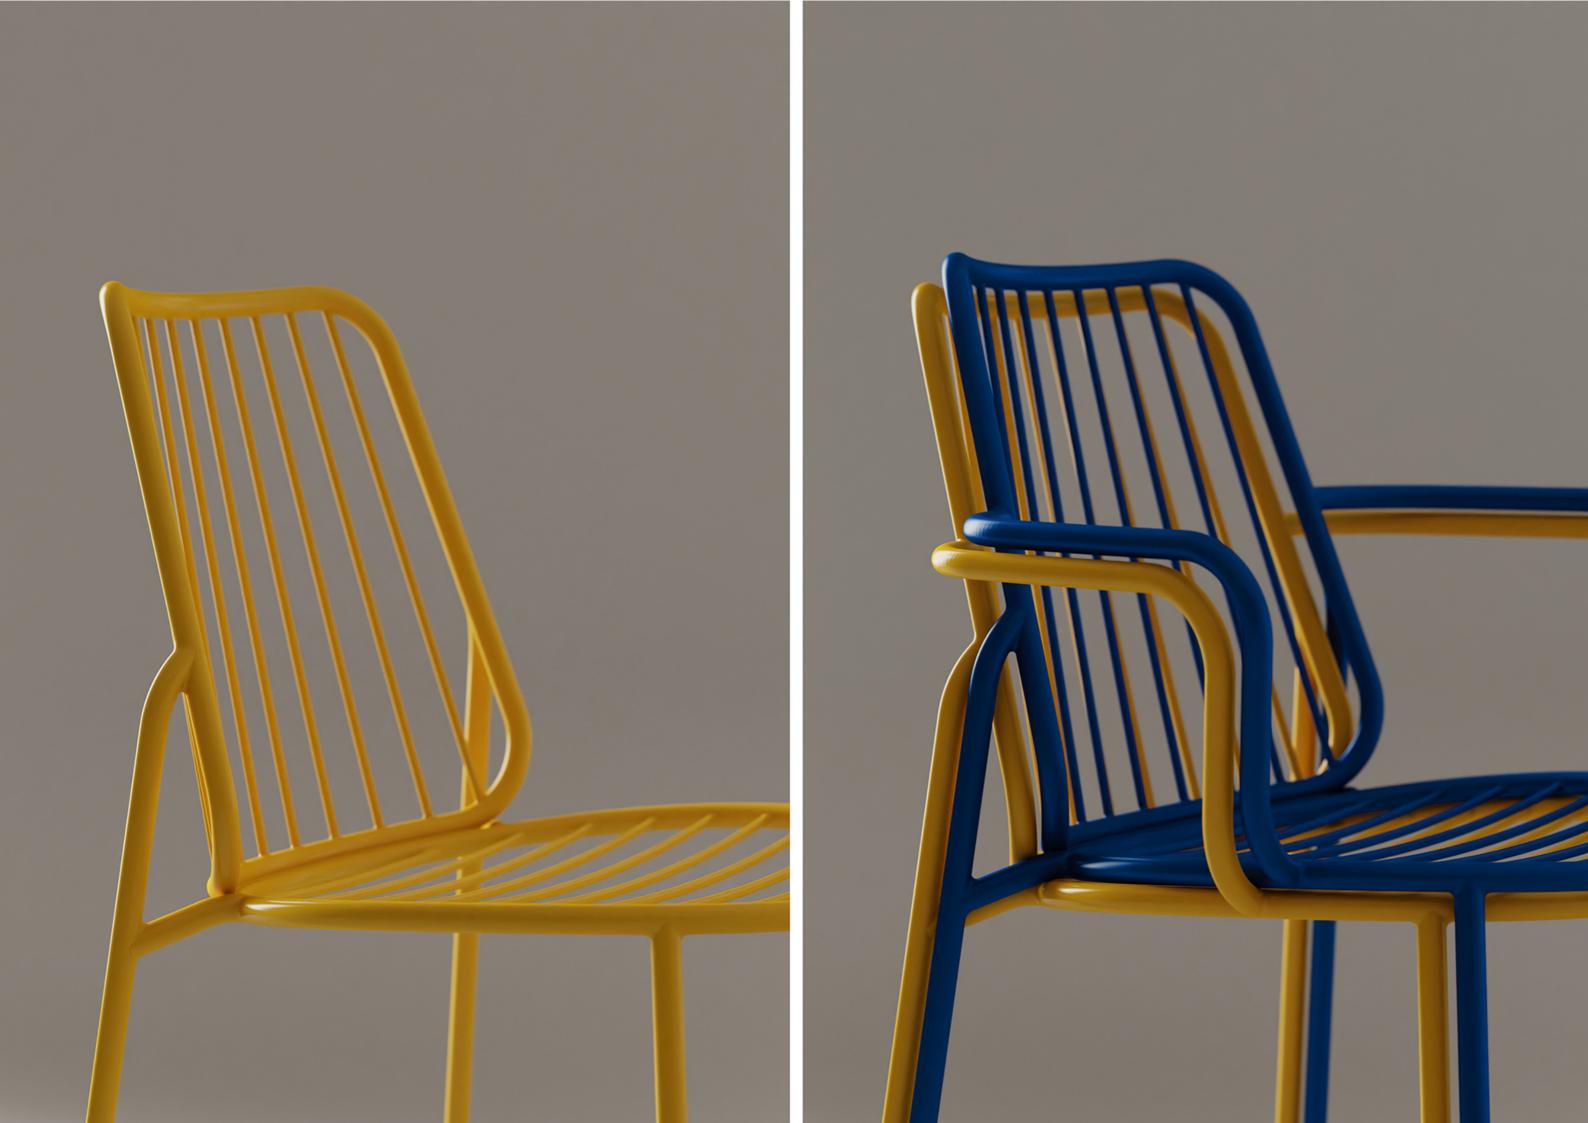

## Billa Outdoor

design Claudio Avetta

Billa Outdoor is a contemporary reinterpretation of Billa indoor. Designed to adapt to any outdoor furniture project. With or without armrests, Billa Outodoor perfectly matches our tables, but especially our model Ponteggio. An optional seat cushion is available for added comfort. Billa Outdoor is perfectly balanced both physically and aesthetically. It is made of metal rod. The materials and design make it a perfect outdoor seat, but at the same time it also its best in indoor spaces.

## **Billa Outdoor**

design Claudio Avetta

Sedia e poltroncina impilabile con struttura in tondino di metallo verniciato. cuscino opzionale.

Stackable chair and armchair with lacquered steel rod frame, optional cushion.