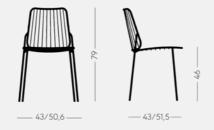

Billa 1C54 4,10 kg 0,34 m 2 pz

Sedia in metallo Steel Chair

Billa 1C55 4,70 kg 0,34 m 1 pz Poltroncina in metallo Steel Armchair