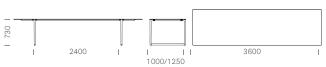

## Toa - Outdoor

| Frame      |           |               | Solid laminate top included |                           |                           |                           |
|------------|-----------|---------------|-----------------------------|---------------------------|---------------------------|---------------------------|
| Item       | Sizes     | Finish        | CFC_BI<br>(mm 12)           | COM 4529, 1952<br>(mm 10) | CFC 3445, 3447<br>(mm 10) | COM 3471, 3467<br>(mm 10) |
| TOA190X75  | 1900X750  | POWDER COATED | \$5,808.00                  | \$5,084.00                | \$5,808.00                | \$5,808.00                |
| TOA190X90  | 1900X900  | POWDER COATED | \$7,260.00                  | \$6,052.00                | \$7,260.00                | \$7,260.00                |
| TOA300X100 | 3000X1000 | POWDER COATED | \$9,196.00                  | \$7,504.00                | \$9,196.00                | \$9,196.00                |
| TOA300X125 | 3000X1250 | POWDER COATED | \$9,584.00                  | \$7,892.00                | \$9,584.00                | \$9,584.00                |
| TOA360X100 | 3600X1000 | POWDER COATED | \$10,648.00                 | \$8,472.00                | \$10,648.00               | \$10,648.00               |
| TOA360X125 | 3600X1250 | POWDER COATED | \$11,036.00                 | \$8,860.00                | \$11,036.00               | \$11,036.00               |