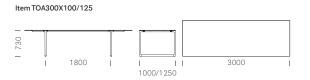

## Toa - Outdoor

| Frame      |           |               | Solid laminate top included |                           |                           |                           |
|------------|-----------|---------------|-----------------------------|---------------------------|---------------------------|---------------------------|
| Item       | Sizes     | Finish        | CFC_BI<br>(mm 12)           | COM 4529, 1952<br>(mm 10) | CFC 3445, 3447<br>(mm 10) | COM 3471, 3467<br>(mm 10) |
| TOA190X75  | 1900X750  | POWDER COATED | \$5,808.00                  | \$5,084.00                | \$5,808.00                | \$5,808.00                |
| TOA190X90  | 1900X900  | POWDER COATED | \$7,260.00                  | \$6,052.00                | \$7,260.00                | \$7,260.00                |
| TOA300X100 | 3000X1000 | POWDER COATED | \$9,196.00                  | \$7,504.00                | \$9,196.00                | \$9,196.00                |
| TOA300X125 | 3000X1250 | POWDER COATED | \$9,584.00                  | \$7,892.00                | \$9,584.00                | \$9,584.00                |
| TOA360X100 | 3600X1000 | POWDER COATED | \$10,648.00                 | \$8,472.00                | \$10,648.00               | \$10,648.00               |
| TOA360X125 | 3600X1250 | POWDER COATED | \$11,036.00                 | \$8,860.00                | \$11,036.00               | \$11,036.00               |