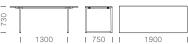

## Toa - Outdoor

| Frame      |           |               | Solid laminate top included |                           |                           |                           |
|------------|-----------|---------------|-----------------------------|---------------------------|---------------------------|---------------------------|
| Item       | Sizes     | Finish        | CFC_BI<br>(mm 12)           | COM 4529, 1952<br>(mm 10) | CFC 3445, 3447<br>(mm 10) | COM 3471, 3467<br>(mm 10) |
| TOA190X75  | 1900X750  | POWDER COATED | \$5,808.00                  | \$5,084.00                | \$5,808.00                | \$5,808.00                |
| TOA190X90  | 1900X900  | POWDER COATED | \$7,260.00                  | \$6,052.00                | \$7,260.00                | \$7,260.00                |
| TOA300X100 | 3000X1000 | POWDER COATED | \$9,196.00                  | \$7,504.00                | \$9,196.00                | \$9,196.00                |
| TOA300X125 | 3000X1250 | POWDER COATED | \$9,584.00                  | \$7,892.00                | \$9,584.00                | \$9,584.00                |
| TOA360X100 | 3600X1000 | POWDER COATED | \$10,648.00                 | \$8,472.00                | \$10,648.00               | \$10,648.00               |
| TOA360X125 | 3600X1250 | POWDER COATED | \$11,036.00                 | \$8,860.00                | \$11,036.00               | \$11,036.00               |