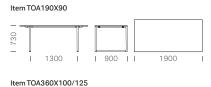

## Toa - Outdoor

| Frame      |           |               | Solid laminate top included |                           |                           |                           |
|------------|-----------|---------------|-----------------------------|---------------------------|---------------------------|---------------------------|
| Item       | Sizes     | Finish        | CFC_BI<br>(mm 12)           | COM 4529, 1952<br>(mm 10) | CFC 3445, 3447<br>(mm 10) | COM 3471, 3467<br>(mm 10) |
| TOA190X75  | 1900X750  | POWDER COATED | \$5,808.00                  | \$5,084.00                | \$5,808.00                | \$5,808.00                |
| TOA190X90  | 1900X900  | POWDER COATED | \$7,260.00                  | \$6,052.00                | \$7,260.00                | \$7,260.00                |
| TOA300X100 | 3000X1000 | POWDER COATED | \$9,196.00                  | \$7,504.00                | \$9,196.00                | \$9,196.00                |
| TOA300X125 | 3000X1250 | POWDER COATED | \$9,584.00                  | \$7,892.00                | \$9,584.00                | \$9,584.00                |
| TOA360X100 | 3600X1000 | POWDER COATED | \$10,648.00                 | \$8,472.00                | \$10,648.00               | \$10,648.00               |
| TOA360X125 | 3600X1250 | POWDER COATED | \$11,036.00                 | \$8,860.00                | \$11,036.00               | \$11,036.00               |