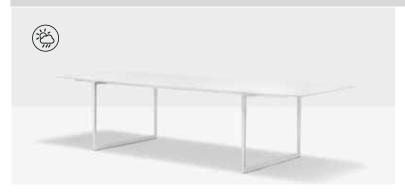

## Toa - Outdoor

| Frame      |           |               | Solid laminate top included |                           |                           |                           |
|------------|-----------|---------------|-----------------------------|---------------------------|---------------------------|---------------------------|
| Item       | Sizes     | Finish        | CFC_BI<br>(mm 12)           | COM 4529, 1952<br>(mm 10) | CFC 3445, 3447<br>(mm 10) | COM 3471, 3467<br>(mm 10) |
| TOA190X75  | 1900X750  | POWDER COATED | \$5,808.00                  | \$5,084.00                | \$5,808.00                | \$5,808.00                |
| TOA190X90  | 1900X900  | POWDER COATED | \$7,260.00                  | \$6,052.00                | \$7,260.00                | \$7,260.00                |
| TOA300X100 | 3000X1000 | POWDER COATED | \$9,196.00                  | \$7,504.00                | \$9,196.00                | \$9,196.00                |
| TOA300X125 | 3000X1250 | POWDER COATED | \$9,584.00                  | \$7,892.00                | \$9,584.00                | \$9,584.00                |
| TOA360X100 | 3600X1000 | POWDER COATED | \$10,648.00                 | \$8,472.00                | \$10,648.00               | \$10,648.00               |
| TOA360X125 | 3600X1250 | POWDER COATED | \$11,036.00                 | \$8,860.00                | \$11,036.00               | \$11,036.00               |