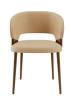

## **Tusch Seating International**

Soft Manufacturer: Accento, Italy

**Fabric Categories** 

Product Code

Base/Description

COM\* COM\*

Cat. A 1-9 Cat. A 10+

Dining chairs with upholstred seat and curved back and wooden legs.

Chair - Upholstered seat and back, beechwood legs.

COM: 140 cm - 1.55 yds

SCL

Beechwood

\$1,557

\$1,401

\$1,797

\$1,617

Chair - Upholstered seat and back, beechwood legs with metal gold caps

COM: 140 cm - 1.55 yds

**SCL DELUXE** 

Beechwood

\$1,773

\$1,596

\$2,013

\$1,812