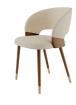

## **Tusch Seating International**

Soft Manufacturer: Accento, Italy

**Fabric Categories** 

Product Code

Base/Description

COM\* COM\*

Cat. A 1-9 Cat. A 10+

Dining chairs with upholstred seat and curved back and wooden legs.

Chair - Upholstered seat and back, beechwood legs.

COM: 140 cm - 1.55 yds

SCL

Beechwood

\$1,557

\$1,401

\$1,797

\$1,617

Chair - Upholstered seat and back, beechwood legs with metal gold caps

COM: 140 cm - 1.55 yds

**SCL DELUXE** 

Beechwood

\$1,773

\$1,596

\$2,013

\$1,812