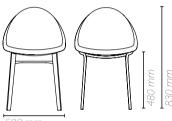

## Chair /

2411WP Chair with solid ash wood frame. Upholstered front shell and wooden back shell /

2411WT Chair with solid ash wood frame, and upholstered shell /

2411VT Chair with steel frame, and upholstered shell /