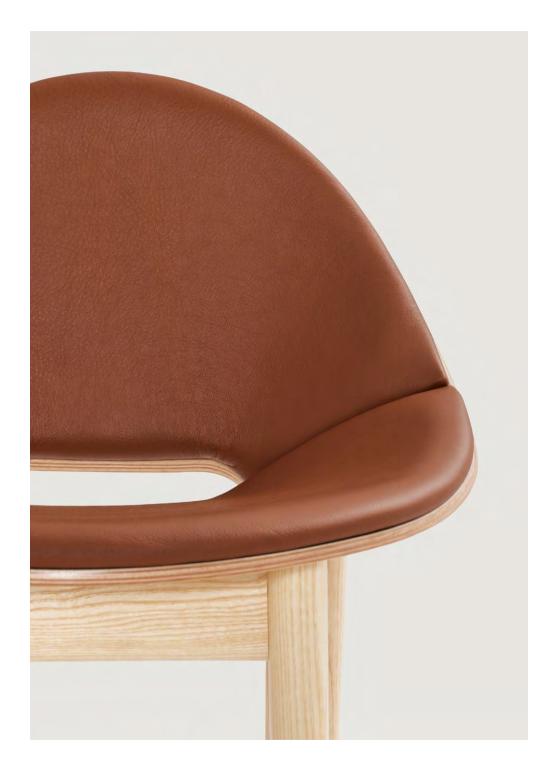

## Chair /

2411WP Chair with solid ash wood frame. Upholstered front shell and wooden back shell /

2411WT Chair with solid ash wood frame, and upholstered shell /

2411VT Chair with steel frame, and upholstered shell /