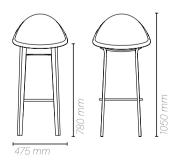

## Lounge |

2415WT Armchair with solid ash wood frame, and upholstered shell /

2415VT Armchair with steel frame, and upholstered shell /

2419WP Barstool with solid ash wood frame. Upholstered front shell and wooden back shell /

2419WT Barstool with solid ash wood frame, and upholstered shell /

2419VT Barstool with steel frame, and upholstered shell /