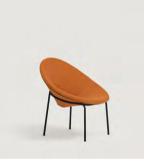

## Lounge |

2415WT Armchair with solid ash wood frame, and upholstered shell /

2415VT Armchair with steel frame, and upholstered shell /

2419WP Barstool with solid ash wood frame. Upholstered front shell and wooden back shell /