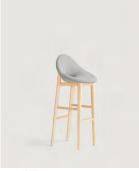

## Lounge |

2415WT Armchair with solid ash wood frame, and upholstered shell /

2415VT Armchair with steel frame, and upholstered shell /

2419WP Barstool with solid ash wood frame. Upholstered front shell and wooden back shell /

2419WT Barstool with solid ash wood frame, and upholstered shell /

2419VT Barstool with steel frame, and upholstered shell /