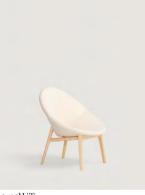

## Lounge |

2415WT Armchair with solid ash wood frame, and upholstered shell /

2415VT Armchair with steel frame, and upholstered shell /

2419WP Barstool with solid ash wood frame. Upholstered front shell and wooden back shell /