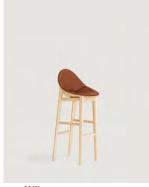

## Lounge |

2415WT Armchair with solid ash wood frame, and upholstered shell /

2415VT Armchair with steel frame, and upholstered shell /

2419WP Barstool with solid ash wood frame. Upholstered front shell and wooden back shell /

2419WT Barstool with solid ash wood frame, and upholstered shell /

2419VT Barstool with steel frame, and upholstered shell /