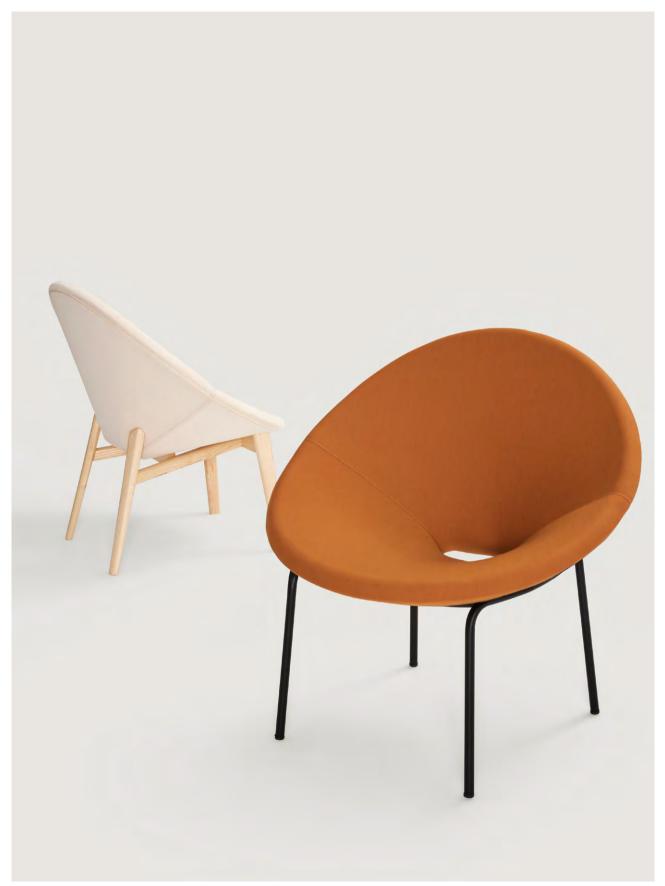

## LEIZU collection

Design by Estudihac

EN The Leizu Collection draws inspiration from the delicacy and warmth of wool yarn, blending comfort with elegance to create a cozy and sophisticated ambiance.

This range of seating options, including both chairs and armchairs, features an ergonomic and inviting design that envelops you in a sense of comfort reminiscent of the comforting embrace of a wool yarn ball.

## Chair /

2411WP Chair with solid ash wood frame. Upholstered front shell and wooden back shell /

2411WT Chair with solid ash wood frame, and upholstered shell /

2411VT Chair with steel frame, and upholstered shell /

## Lounge |

2415WT Armchair with solid ash wood frame, and upholstered shell /

2415VT Armchair with steel frame, and upholstered shell /

2419WP Barstool with solid ash wood frame. Upholstered front shell and wooden back shell /