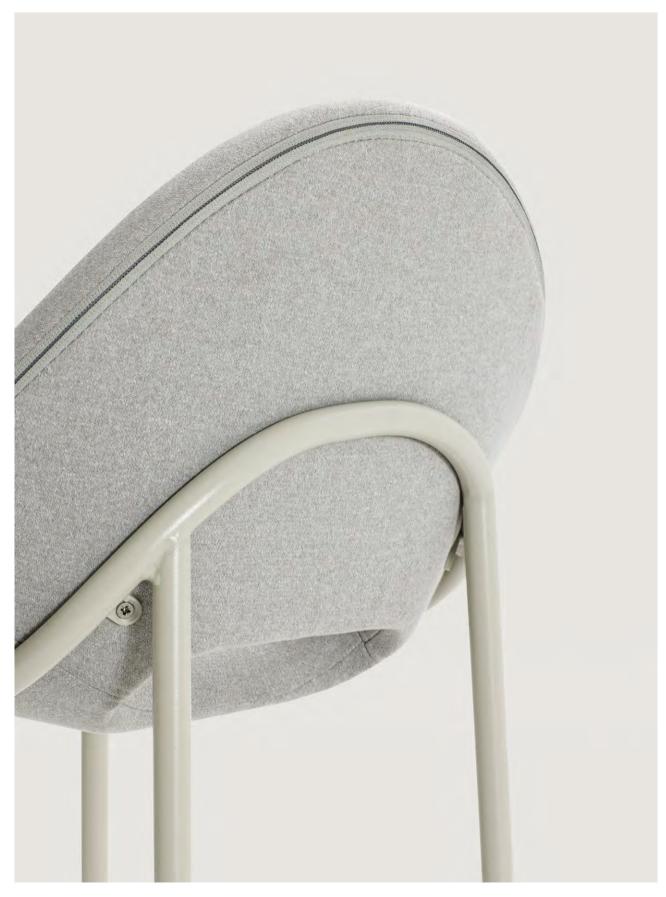

## Lounge |

2415WT Armchair with solid ash wood frame, and upholstered shell /

2415VT Armchair with steel frame, and upholstered shell /

2419WP Barstool with solid ash wood frame. Upholstered front shell and wooden back shell /