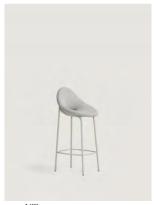

2419WT Barstool with solid ash wood frame, and upholstered shell /

2419VT Barstool with steel frame, and upholstered shell /