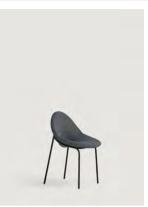

## Chair /

2411WP Chair with solid ash wood frame. Upholstered front shell and wooden back shell /

2411WT Chair with solid ash wood frame, and upholstered shell /

2411VT Chair with steel frame, and upholstered shell /

## Lounge |

2415WT Armchair with solid ash wood frame, and upholstered shell /

2415VT Armchair with steel frame, and upholstered shell /

2419WP Barstool with solid ash wood frame. Upholstered front shell and wooden back shell /

2419WT Barstool with solid ash wood frame, and upholstered shell /

2419VT Barstool with steel frame, and upholstered shell /