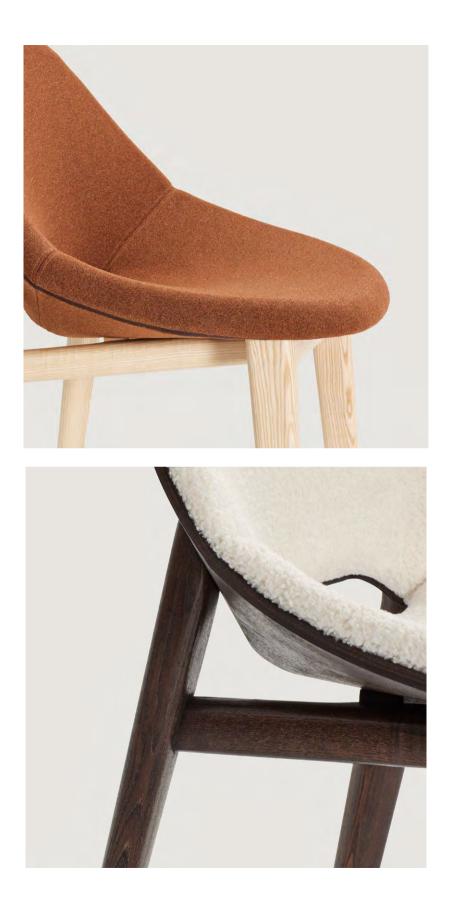

## Chair /

2411WP Chair with solid ash wood frame. Upholstered front shell and wooden back shell /

2411WT Chair with solid ash wood frame, and upholstered shell /

2411VT Chair with steel frame, and upholstered shell /

## Lounge |

2415WT Armchair with solid ash wood frame, and upholstered shell /

2415VT Armchair with steel frame, and upholstered shell /

2419WP Barstool with solid ash wood frame. Upholstered front shell and wooden back shell /