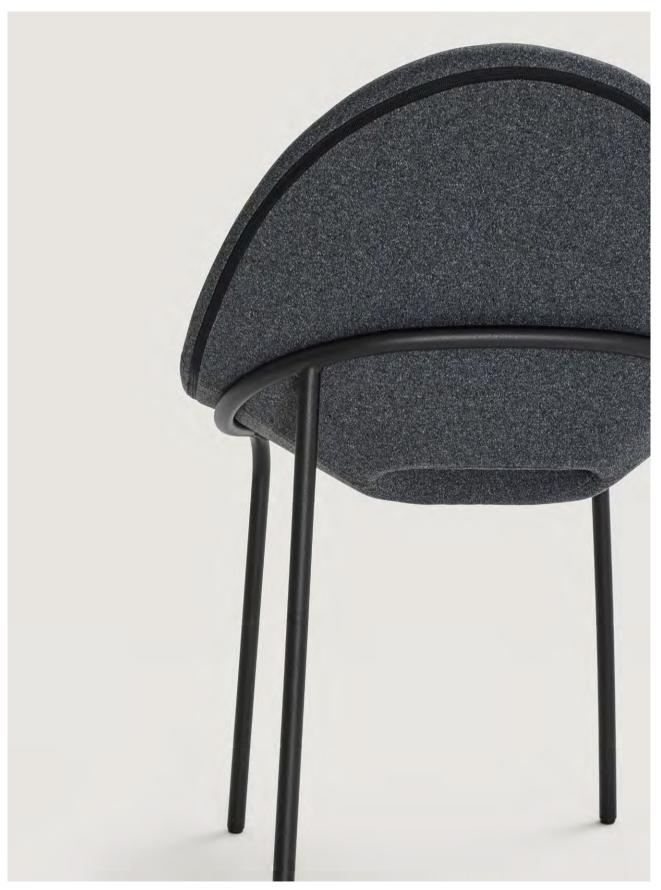

## Chair /

2411WP Chair with solid ash wood frame. Upholstered front shell and wooden back shell /

2411WT Chair with solid ash wood frame, and upholstered shell /

2411VT Chair with steel frame, and upholstered shell /

## Lounge |

2415WT Armchair with solid ash wood frame, and upholstered shell /

2415VT Armchair with steel frame, and upholstered shell /

2419WP Barstool with solid ash wood frame. Upholstered front shell and wooden back shell /

2419WT Barstool with solid ash wood frame, and upholstered shell /

2419VT Barstool with steel frame, and upholstered shell /