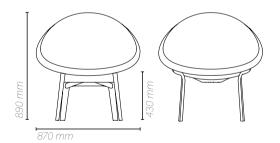

## Lounge |

2415WT Armchair with solid ash wood frame, and upholstered shell /

2415VT Armchair with steel frame, and upholstered shell /

2419WP Barstool with solid ash wood frame. Upholstered front shell and wooden back shell /