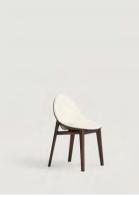

## Chair /

2411WP Chair with solid ash wood frame. Upholstered front shell and wooden back shell /

2411WT Chair with solid ash wood frame, and upholstered shell /

2411VT Chair with steel frame, and upholstered shell /

## Lounge |

2415WT Armchair with solid ash wood frame, and upholstered shell /

2415VT Armchair with steel frame, and upholstered shell /

2419WP Barstool with solid ash wood frame. Upholstered front shell and wooden back shell /