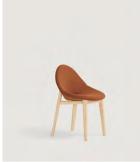

## Chair /

2411WP Chair with solid ash wood frame. Upholstered front shell and wooden back shell /

2411WT Chair with solid ash wood frame, and upholstered shell /

2411VT Chair with steel frame, and upholstered shell /

## Lounge |

2415WT Armchair with solid ash wood frame, and upholstered shell /

2415VT Armchair with steel frame, and upholstered shell /

2419WP Barstool with solid ash wood frame. Upholstered front shell and wooden back shell /