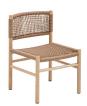

#### 816

Lounge Chair with wooden frame and hand-woven cord.

| Stained Ash                                      | \$1,995 |
|--------------------------------------------------|---------|
| Stained Iroko                                    | \$2,280 |
| Surcharge for RAL/NCS stain-lacquer - min. 16pcs | \$93    |