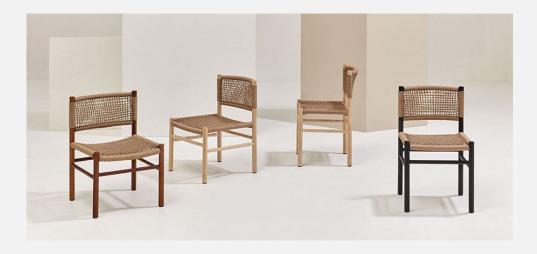

### Harry's

Manufacturer: Billiani, Italy

Product Code Description

Price

Harry's is a chair and a lounge chair with ash and iroko wood frame and hand-woven cord.