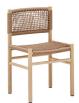

#### 815

Chair with wooden frame and hand-woven cord.

| Stained Ash                                      | \$1,920 |
|--------------------------------------------------|---------|
| Stained Iroko                                    | \$2,205 |
| Surcharge for RAL/NCS stain-lacquer - min. 16pcs | \$87    |