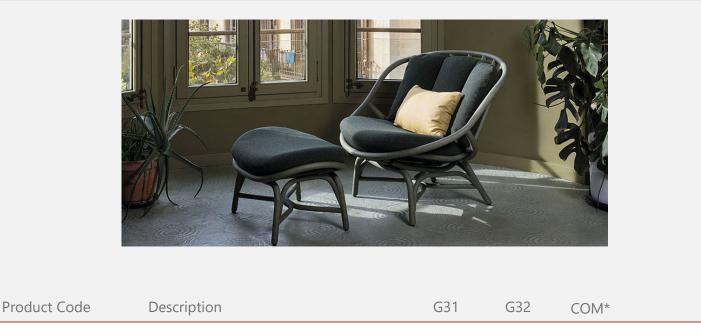

## Armadillo

Manufacturer: Expormim, Spain

Armchair with structure made of peeled and tinted natural rattan 34 mm/1.34" in diameter. Seat and backrest manufactured in peeled and tinted natural rattan 32 mm/1.26" in diameter.

## **Tusch Seating International**

| Armadillo    | Manufacturer: Expormim, Spain                                  |         |         |         |         |  |
|--------------|----------------------------------------------------------------|---------|---------|---------|---------|--|
| Product Code | Description                                                    |         | G31     | G32     | COM*    |  |
| APA          | Footstool - Rattan frame without cushion                       |         |         |         |         |  |
| Т036         | Rattan Frame - Natural                                         | \$2,394 |         |         |         |  |
| T036         | Rattan Frame - Coloured                                        | \$2,187 |         |         |         |  |
| AFA          | Footstool - Rattan frame with cushion<br>COM: 100 cm - 1.1 yds |         |         |         |         |  |
| T036         | Rattan Frame - Natural                                         | \$      | \$3,219 | \$3,441 | \$3,132 |  |
| T036         | Rattan Frame - Coloured                                        | 4       | \$3,012 | \$3,234 | \$2,925 |  |