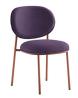

#### 2960

Chair - Upholstered seat and back, steel tube frame.

COM: 160 cm - 1.75 yds

| Upholstered with Category C Fabrics | \$1,519 | \$1,519 |
|-------------------------------------|---------|---------|
| Upholstered with Category D Fabrics | \$1,613 | \$1,613 |
| Upholstered with Category E Fabrics | \$1,838 | \$1,838 |
| Upholstered with Category G Fabrics | \$1,838 | \$1,838 |
| Upholstered with Category H Fabrics | \$1,575 | \$1,575 |
| COM*                                | \$1,425 | \$1,425 |