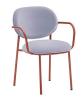

#### 2965

Armchair - Upholstered seat and back, steel tube frame.

COM: 160 cm - 1.75 yds

Upholstered with Category C Fabrics

\$1,613

\$1,613

#### 2965

Armchair - Upholstered seat and back, steel tube frame.

COM: 160 cm - 1.75 yds

| Upholstered with Category D Fabrics | \$1,706 | \$1,706 |
|-------------------------------------|---------|---------|
| Upholstered with Category E Fabrics | \$1,931 | \$1,931 |
| Upholstered with Category G Fabrics | \$1,931 | \$1,931 |
| Upholstered with Category H Fabrics | \$1,669 | \$1,669 |
| COM*                                | \$1,519 | \$1,519 |