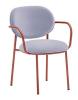

#### 2965

Armchair - Upholstered seat and back, steel tube frame.

COM: 160 cm - 1.75 yds

Upholstered with Category C Fabrics

\$1,613

\$1,613

#### 2965

Armchair - Upholstered seat and back, steel tube frame.

COM: 160 cm - 1.75 yds

| Upholstered with Category D Fabrics | \$1,706 | \$1,706 |
|-------------------------------------|---------|---------|
| Upholstered with Category E Fabrics | \$1,931 | \$1,931 |
| Upholstered with Category G Fabrics | \$1,931 | \$1,931 |
| Upholstered with Category H Fabrics | \$1,669 | \$1,669 |
| COM*                                | \$1,519 | \$1,519 |