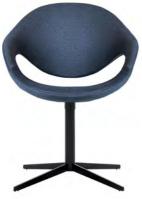

#### MOON UPHOLSTERED

908.21

908.75/76

908.B2

908.D3/D5

908.82

#### SOFT TOUCH & UPHOLSTERED

Moon no arms, is a model with smaller dimensions than Moon, slightly narrower but with the same goal to offer the maximum comfort. The shell is made both in "soft touch" integral foam or in injected foam upholstered with fabric or leather. The non-deformable and resistant shell is flexible and soft, and thanks to the large selection of bases available, nothing is left to be desired. The backrest with its crescent-shaped opening, matches successfully with the lines of its big sister Moon, which has received several design awards.