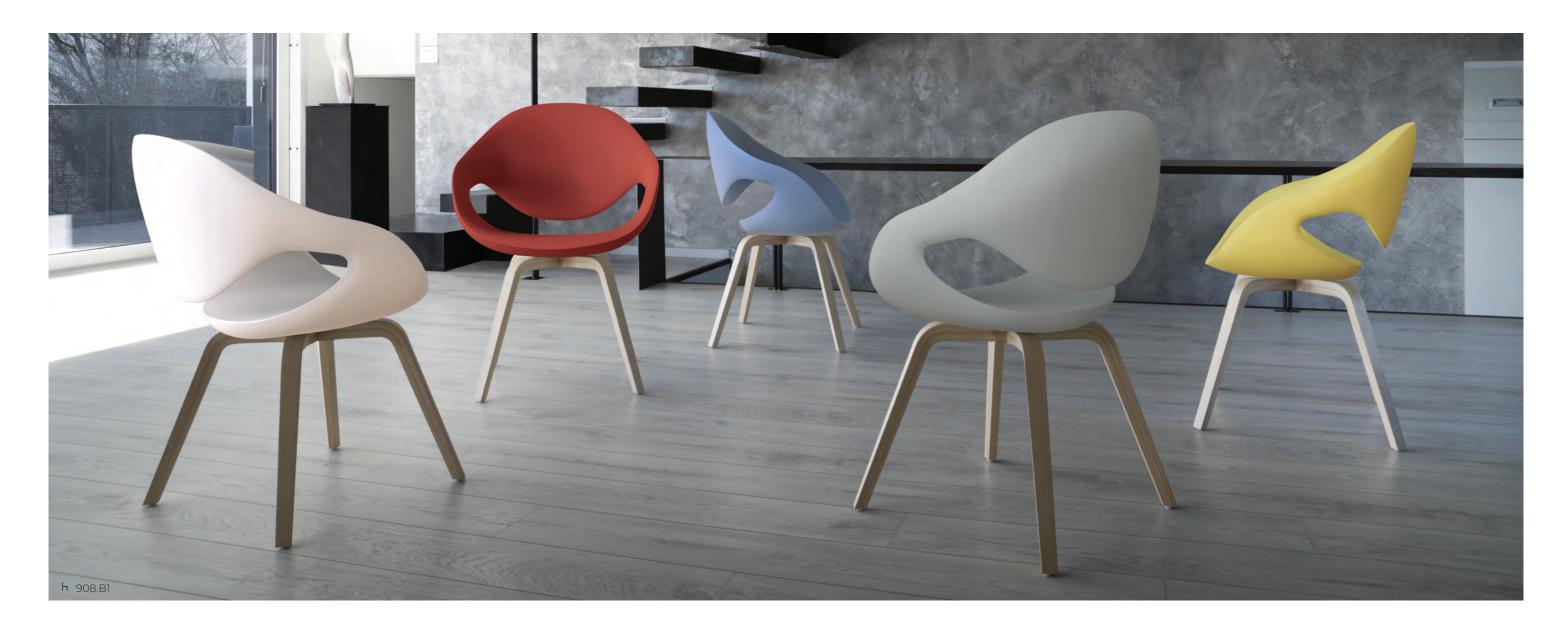

### **MOON** 908

design **mac stopa** 

SOFT TOUCH & UPHOLSTERED

Solid surfaces and empty spaces, in perfect balance with each other.

For those who have lost themselves in watching the unspeakable beauty of the moon, in every phase. For those who have looked up, at night, with dreamy eyes, traveling with the mind towards that distant world. The moon, unreachable and at the same time magnetic, has always been the subject of poems, stories, desires. So the designer Mac Stopa wanted to pay homage, expressing through design the pleasant and dreamy shapes of the moon.

# MOON SOFT TOUC

Organic design.

The sculptural shape of the Moon chair by Mac Stopa for Tonon expresses the designer's passion for curved and organic lines. The backrest bends harmoniously and becomes one single piece with the rest of the shell, creating an open space between the backrest and the seat, in the shape of a half moon: this is what makes it fascinating and unique.

### **Design ergonomico.** Ergonomic design.

The structure of Moon, studied with precision, adapts perfectly to the position of the body: sitting becomes a pleasure. The organically shaped shell is also made in flexible injected foam upholstered with fabric or leather. The shell geometry adapts its lines to the shape of the body and gives a pleasant sensation of softness for a maximum comfort.