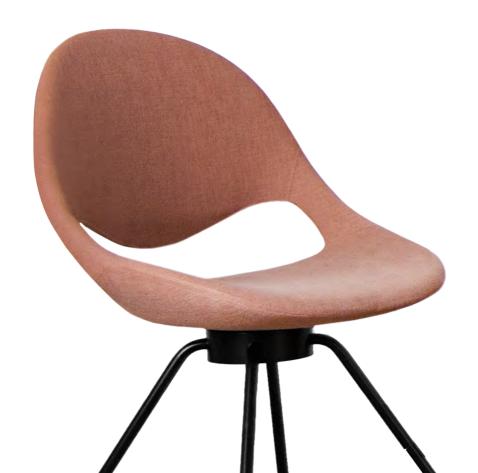

#### SOFT TOUCH & UPHOLSTERED

Moon no arms, is a model with smaller dimensions than Moon, slightly narrower but with the same goal to offer the maximum comfort. The shell is made both in "soft touch" integral foam or in injected foam upholstered with fabric or leather. The non-deformable and resistant shell is flexible and soft, and thanks to the large selection of bases available, nothing is left to be desired. The backrest with its crescent-shaped opening, matches successfully with the lines of its big sister Moon, which has received several design awards.