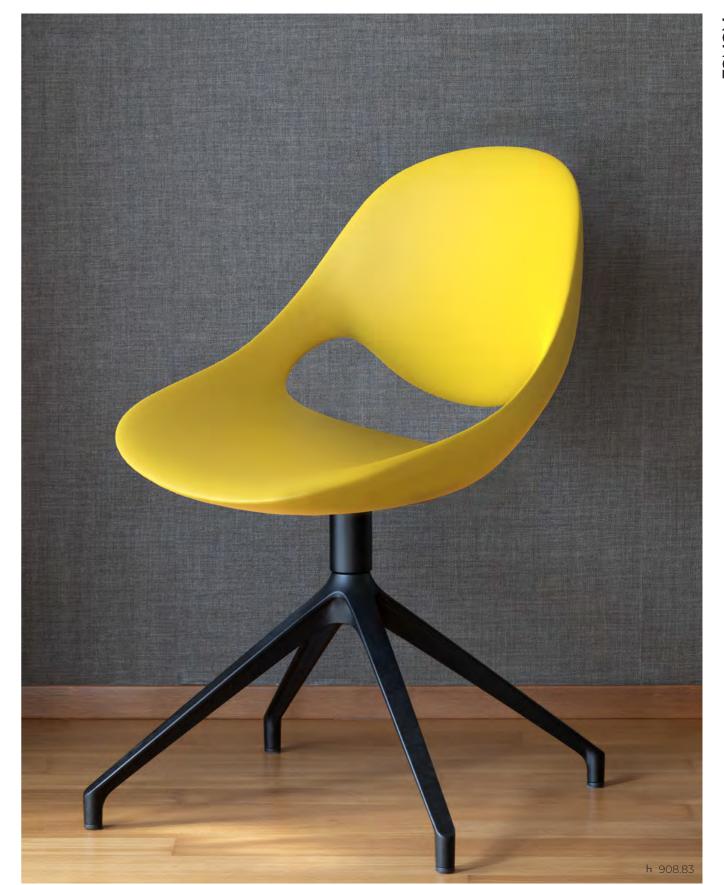

# MOON SOFT TOUC

Organic design.

The sculptural shape of the Moon chair by Mac Stopa for Tonon expresses the designer's passion for curved and organic lines. The backrest bends harmoniously and becomes one single piece with the rest of the shell, creating an open space between the backrest and the seat, in the shape of a half moon: this is what makes it fascinating and unique.