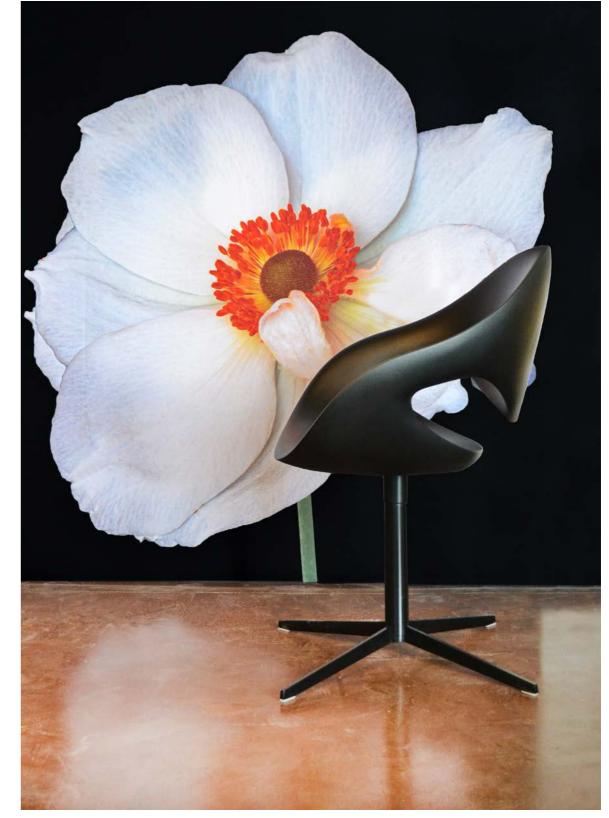

### **MOON** 908

design **mac stopa** 

SOFT TOUCH & UPHOLSTERED

Solid surfaces and empty spaces, in perfect balance with each other.

For those who have lost themselves in watching the unspeakable beauty of the moon, in every phase. For those who have looked up, at night, with dreamy eyes, traveling with the mind towards that distant world. The moon, unreachable and at the same time magnetic, has always been the subject of poems, stories, desires. So the designer Mac Stopa wanted to pay homage, expressing through design the pleasant and dreamy shapes of the moon.

# MOON SOFT TOUC

Organic design.

The sculptural shape of the Moon chair by Mac Stopa for Tonon expresses the designer's passion for curved and organic lines. The backrest bends harmoniously and becomes one single piece with the rest of the shell, creating an open space between the backrest and the seat, in the shape of a half moon: this is what makes it fascinating and unique.