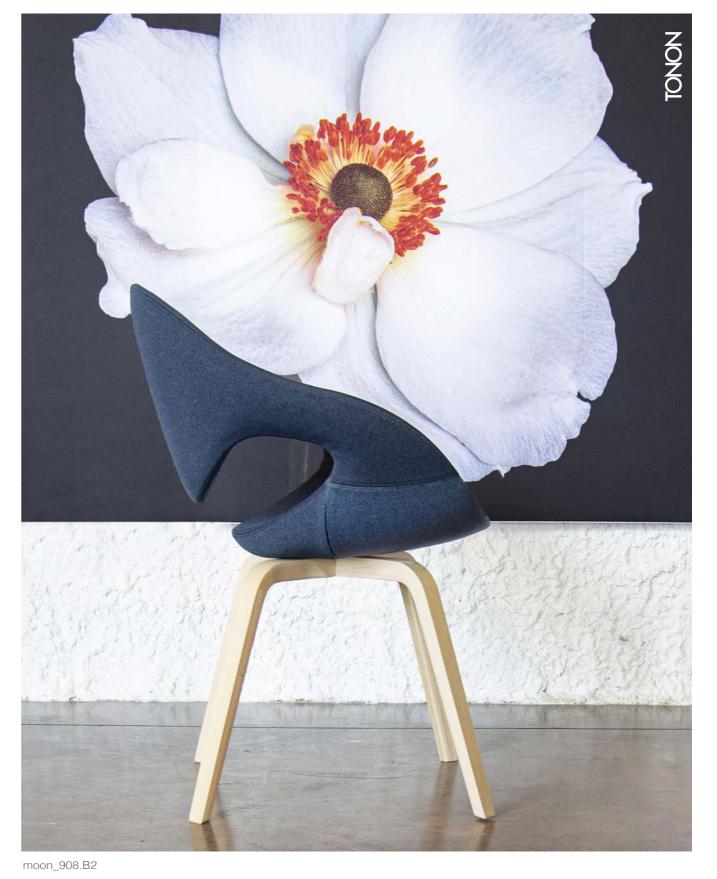

#### MOON UPHOLSTERED

908.21

908.75/76

908.B2

908.D3/D5

908.82

### **Design ergonomico.** Ergonomic design.

The structure of Moon, studied with precision, adapts perfectly to the position of the body: sitting becomes a pleasure. The organically shaped shell is also made in flexible injected foam upholstered with fabric or leather. The shell geometry adapts its lines to the shape of the body and gives a pleasant sensation of softness for a maximum comfort.