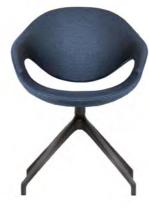

#### MOON UPHOLSTERED

908.21

908.75/76

908.B2

908.D3/D5

908.82

#### SOFT TOUCH & UPHOLSTERED

Moon no arms, is a model with smaller dimensions than Moon, slightly narrower but with the same goal to offer the maximum comfort. The shell is made both in "soft touch" integral foam or in injected foam upholstered with fabric or leather. The non-deformable and resistant shell is flexible and soft, and thanks to the large selection of bases available, nothing is left to be desired. The backrest with its crescent-shaped opening, matches successfully with the lines of its big sister Moon, which has received several design awards.