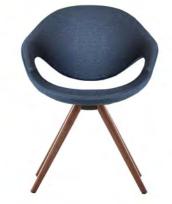

### MOON UPHOLSTERED

### **Design ergonomico.** Ergonomic design.

The structure of Moon, studied with precision, adapts perfectly to the position of the body: sitting becomes a pleasure. The organically shaped shell is also made in flexible injected foam upholstered with fabric or leather. The shell geometry adapts its lines to the shape of the body and gives a pleasant sensation of softness for a maximum comfort.