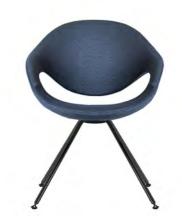

### MOON UPHOLSTERED

### **Design ergonomico.** Ergonomic design.

The structure of Moon, studied with precision, adapts perfectly to the position of the body: sitting becomes a pleasure. The organically shaped shell is also made in flexible injected foam upholstered with fabric or leather. The shell geometry adapts its lines to the shape of the body and gives a pleasant sensation of softness for a maximum comfort.