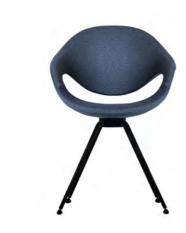

#### MOON UPHOLSTERED

908.21

908.75/76

908.B2

908.D3/D5

908.82

#### SOFT TOUCH & UPHOLSTERED

Moon no arms, is a model with smaller dimensions than Moon, slightly narrower but with the same goal to offer the maximum comfort. The shell is made both in "soft touch" integral foam or in injected foam upholstered with fabric or leather. The non-deformable and resistant shell is flexible and soft, and thanks to the large selection of bases available, nothing is left to be desired. The backrest with its crescent-shaped opening, matches successfully with the lines of its big sister Moon, which has received several design awards.