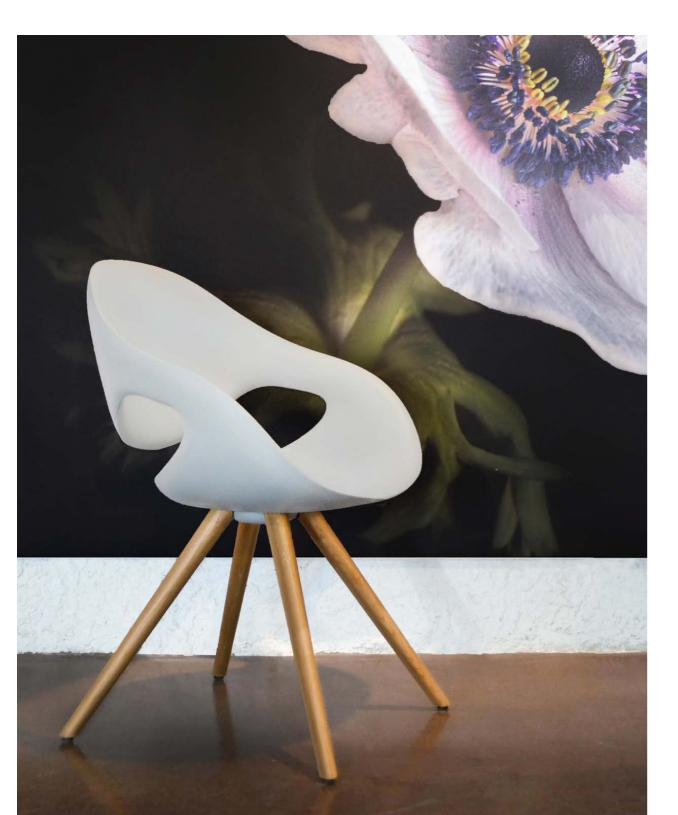

# MOON SOFT TOUC

Organic design.

The sculptural shape of the Moon chair by Mac Stopa for Tonon expresses the designer's passion for curved and organic lines. The backrest bends harmoniously and becomes one single piece with the rest of the shell, creating an open space between the backrest and the seat, in the shape of a half moon: this is what makes it fascinating and unique.

### **Design ergonomico.** Ergonomic design.

The structure of Moon, studied with precision, adapts perfectly to the position of the body: sitting becomes a pleasure. The organically shaped shell is also made in flexible injected foam upholstered with fabric or leather. The shell geometry adapts its lines to the shape of the body and gives a pleasant sensation of softness for a maximum comfort.