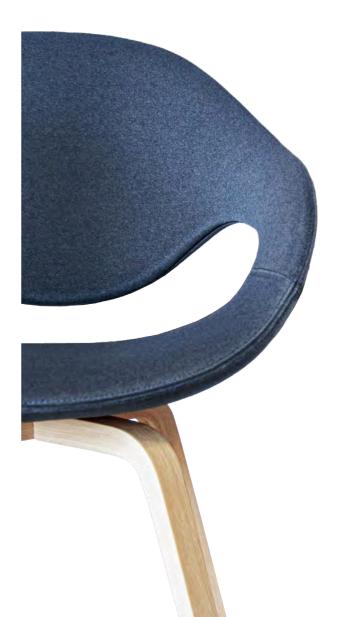

# MOON SOFT TOUC

Organic design.

The sculptural shape of the Moon chair by Mac Stopa for Tonon expresses the designer's passion for curved and organic lines. The backrest bends harmoniously and becomes one single piece with the rest of the shell, creating an open space between the backrest and the seat, in the shape of a half moon: this is what makes it fascinating and unique.

### **Design ergonomico.** Ergonomic design.

The structure of Moon, studied with precision, adapts perfectly to the position of the body: sitting becomes a pleasure. The organically shaped shell is also made in flexible injected foam upholstered with fabric or leather. The shell geometry adapts its lines to the shape of the body and gives a pleasant sensation of softness for a maximum comfort.