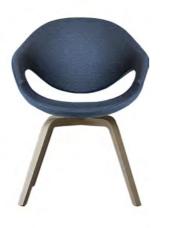

#### MOON UPHOLSTERED

908.21

908.75/76

908.B2

908.D3/D5

908.82

#### SOFT TOUCH & UPHOLSTERED

Moon no arms, is a model with smaller dimensions than Moon, slightly narrower but with the same goal to offer the maximum comfort. The shell is made both in "soft touch" integral foam or in injected foam upholstered with fabric or leather. The non-deformable and resistant shell is flexible and soft, and thanks to the large selection of bases available, nothing is left to be desired. The backrest with its crescent-shaped opening, matches successfully with the lines of its big sister Moon, which has received several design awards.