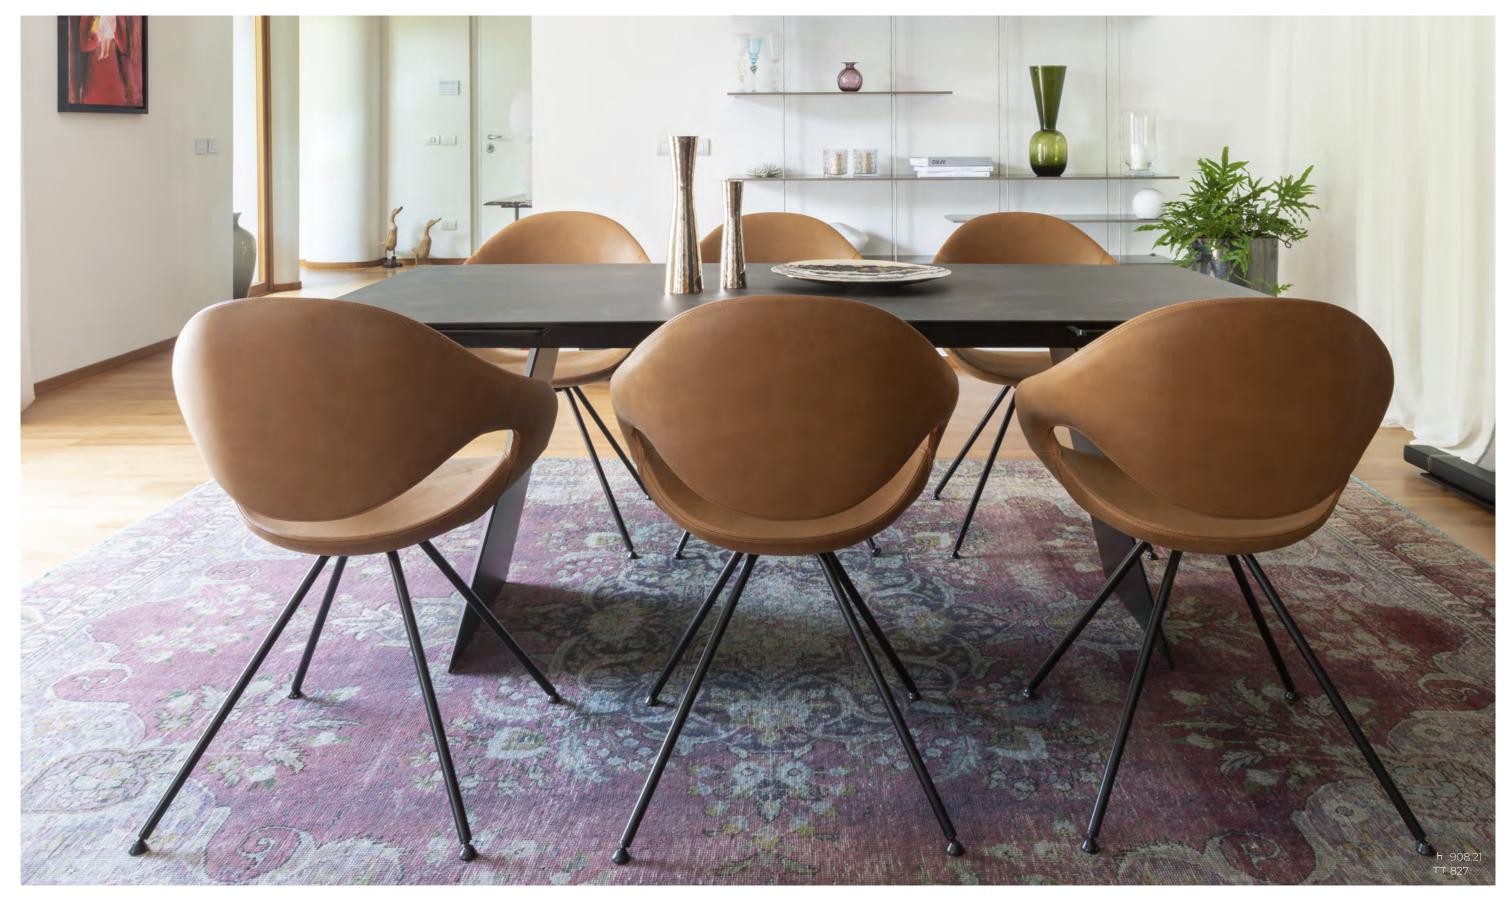

#### MOON UPHOLSTERED

908.21

908.75/76

908.B2

908.D3/D5

908.82

### MOON UPHOLSTERED

### **Design ergonomico.** Ergonomic design.

The structure of Moon, studied with precision, adapts perfectly to the position of the body: sitting becomes a pleasure. The organically shaped shell is also made in flexible injected foam upholstered with fabric or leather. The shell geometry adapts its lines to the shape of the body and gives a pleasant sensation of softness for a maximum comfort.