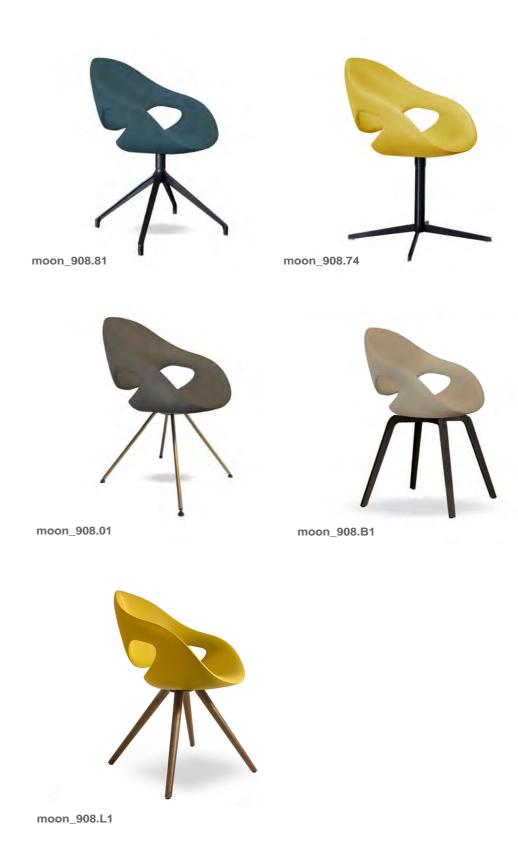

#### MOON UPHOLSTERED

908.21

908.75/76

908.B2

908.D3/D5

908.82

### MOON UPHOLSTERED