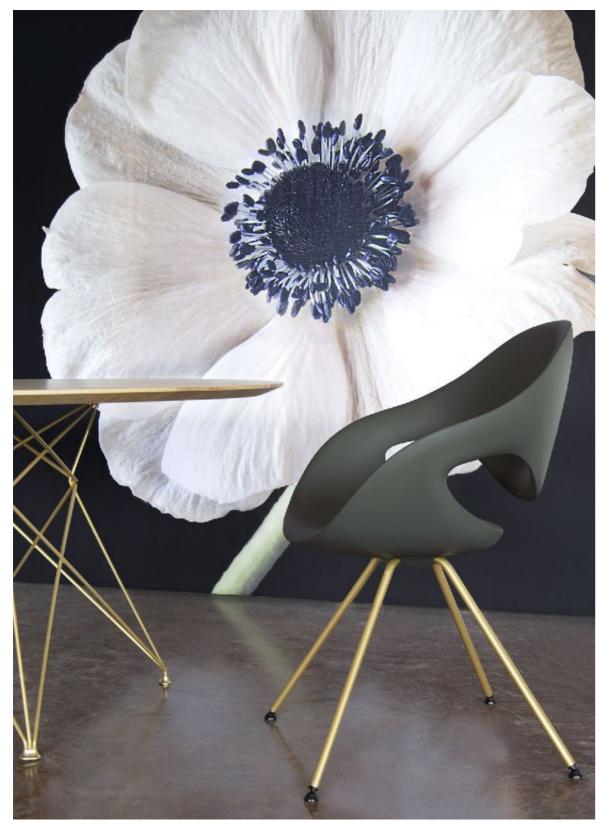

#### SOFT TOUCH & UPHOLSTERED

Moon no arms, is a model with smaller dimensions than Moon, slightly narrower but with the same goal to offer the maximum comfort. The shell is made both in "soft touch" integral foam or in injected foam upholstered with fabric or leather. The non-deformable and resistant shell is flexible and soft, and thanks to the large selection of bases available, nothing is left to be desired. The backrest with its crescent-shaped opening, matches successfully with the lines of its big sister Moon, which has received several design awards.