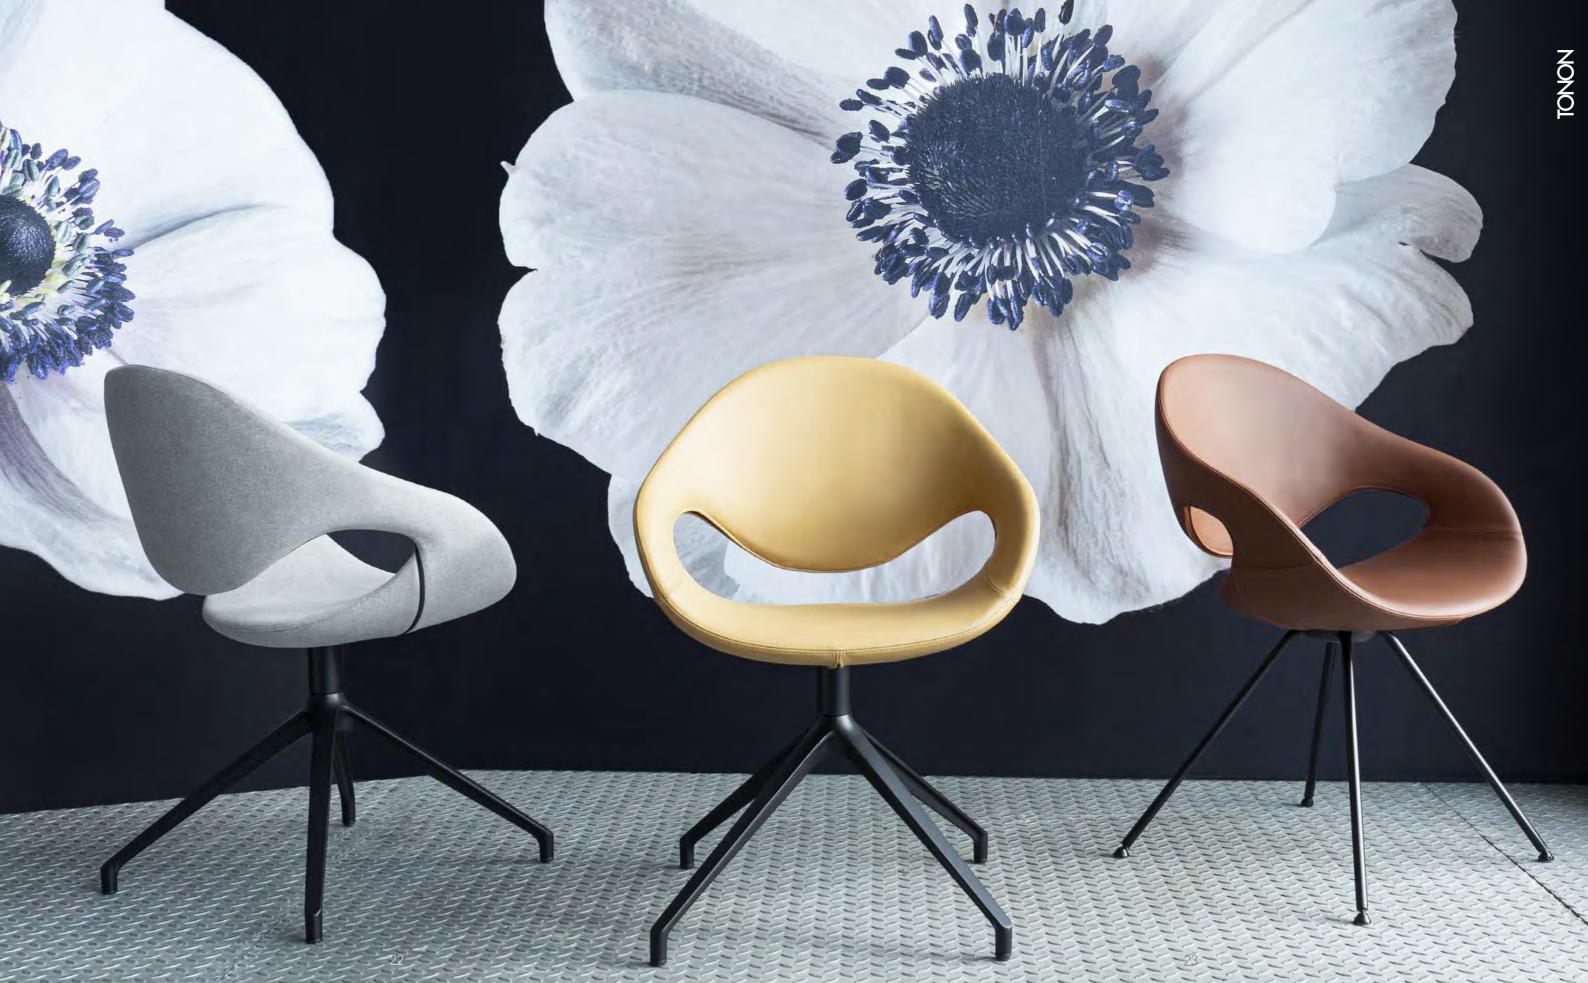

# MOON SOFT TOUC

Organic design.

The sculptural shape of the Moon chair by Mac Stopa for Tonon expresses the designer's passion for curved and organic lines. The backrest bends harmoniously and becomes one single piece with the rest of the shell, creating an open space between the backrest and the seat, in the shape of a half moon: this is what makes it fascinating and unique.

### **Design ergonomico.** Ergonomic design.

The structure of Moon, studied with precision, adapts perfectly to the position of the body: sitting becomes a pleasure. The organically shaped shell is also made in flexible injected foam upholstered with fabric or leather. The shell geometry adapts its lines to the shape of the body and gives a pleasant sensation of softness for a maximum comfort.

#### SOFT TOUCH & UPHOLSTERED

Moon no arms, is a model with smaller dimensions than Moon, slightly narrower but with the same goal to offer the maximum comfort. The shell is made both in "soft touch" integral foam or in injected foam upholstered with fabric or leather. The non-deformable and resistant shell is flexible and soft, and thanks to the large selection of bases available, nothing is left to be desired. The backrest with its crescent-shaped opening, matches successfully with the lines of its big sister Moon, which has received several design awards.