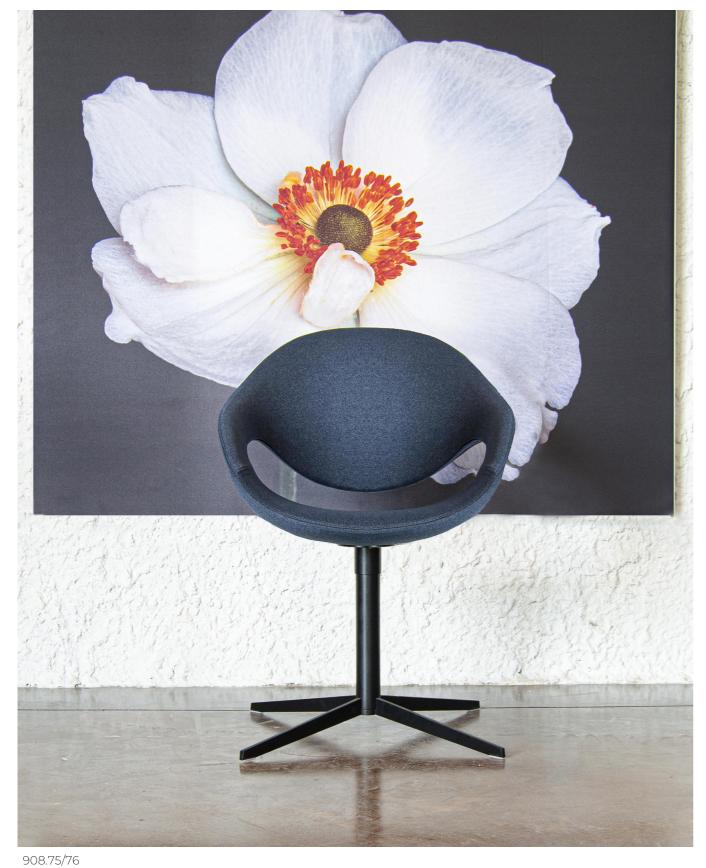

#### MOON UPHOLSTERED

908.21

908.75/76

908.B2

908.D3/D5

908.82

### **Design ergonomico.** Ergonomic design.

The structure of Moon, studied with precision, adapts perfectly to the position of the body: sitting becomes a pleasure. The organically shaped shell is also made in flexible injected foam upholstered with fabric or leather. The shell geometry adapts its lines to the shape of the body and gives a pleasant sensation of softness for a maximum comfort.