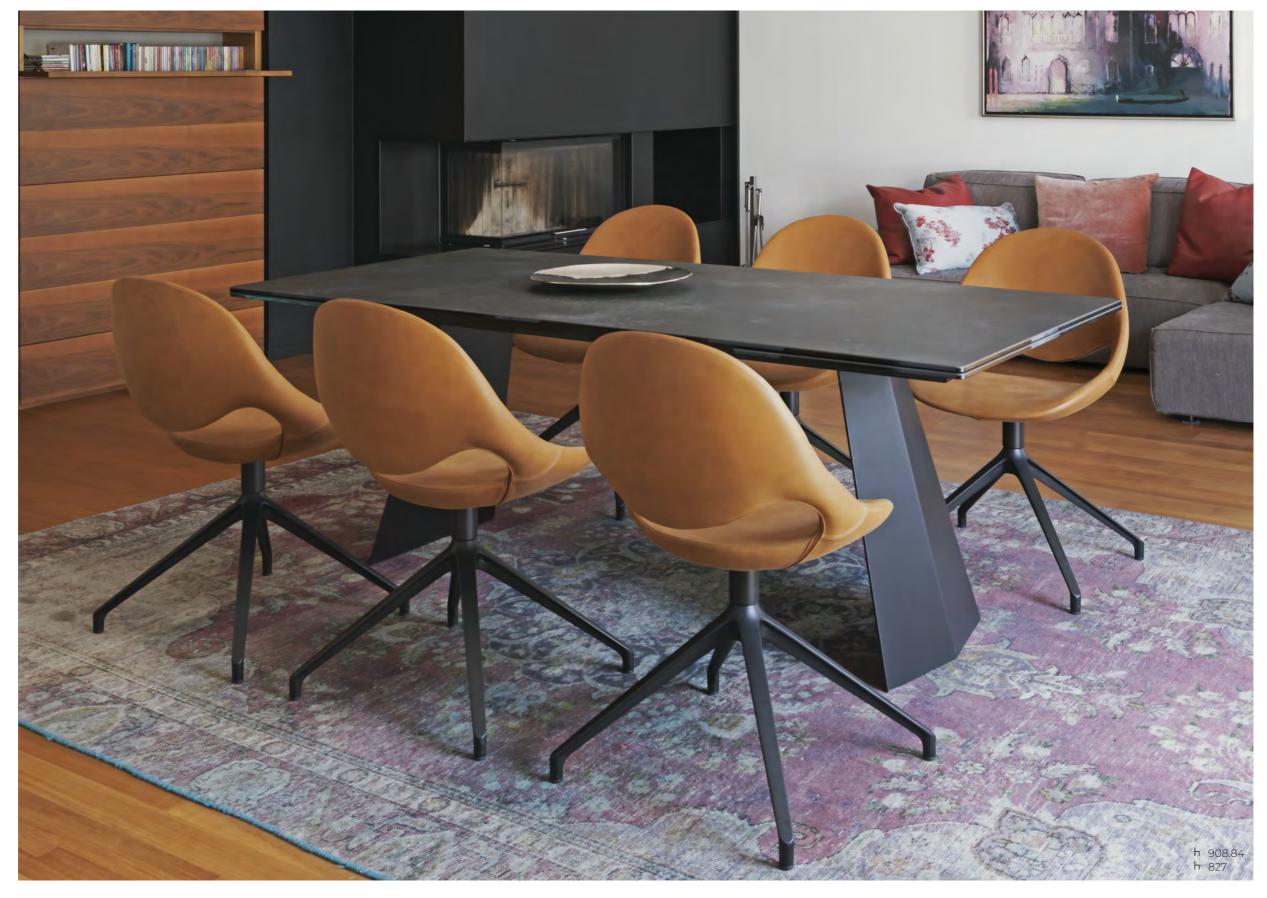

# MOON SOFT TOUC

Organic design.

The sculptural shape of the Moon chair by Mac Stopa for Tonon expresses the designer's passion for curved and organic lines. The backrest bends harmoniously and becomes one single piece with the rest of the shell, creating an open space between the backrest and the seat, in the shape of a half moon: this is what makes it fascinating and unique.

### **Design ergonomico.** Ergonomic design.

The structure of Moon, studied with precision, adapts perfectly to the position of the body: sitting becomes a pleasure. The organically shaped shell is also made in flexible injected foam upholstered with fabric or leather. The shell geometry adapts its lines to the shape of the body and gives a pleasant sensation of softness for a maximum comfort.

#### SOFT TOUCH & UPHOLSTERED

Moon no arms, is a model with smaller dimensions than Moon, slightly narrower but with the same goal to offer the maximum comfort. The shell is made both in "soft touch" integral foam or in injected foam upholstered with fabric or leather. The non-deformable and resistant shell is flexible and soft, and thanks to the large selection of bases available, nothing is left to be desired. The backrest with its crescent-shaped opening, matches successfully with the lines of its big sister Moon, which has received several design awards.