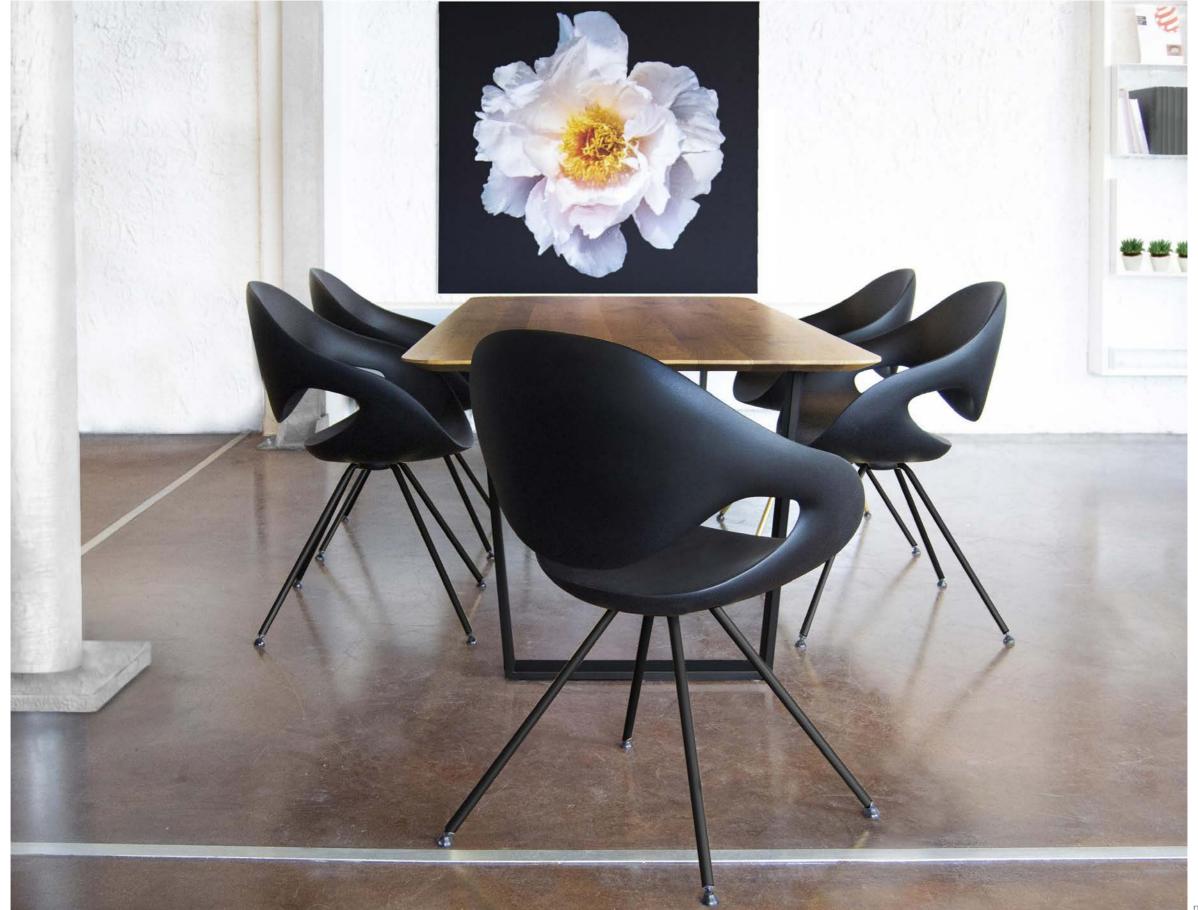

### **MOON** 908

design **mac stopa** 

SOFT TOUCH & UPHOLSTERED

Solid surfaces and empty spaces, in perfect balance with each other.

For those who have lost themselves in watching the unspeakable beauty of the moon, in every phase. For those who have looked up, at night, with dreamy eyes, traveling with the mind towards that distant world. The moon, unreachable and at the same time magnetic, has always been the subject of poems, stories, desires. So the designer Mac Stopa wanted to pay homage, expressing through design the pleasant and dreamy shapes of the moon.

# MOON SOFT TOUC

Organic design.

The sculptural shape of the Moon chair by Mac Stopa for Tonon expresses the designer's passion for curved and organic lines. The backrest bends harmoniously and becomes one single piece with the rest of the shell, creating an open space between the backrest and the seat, in the shape of a half moon: this is what makes it fascinating and unique.

### **Design ergonomico.** Ergonomic design.

The structure of Moon, studied with precision, adapts perfectly to the position of the body: sitting becomes a pleasure. The organically shaped shell is also made in flexible injected foam upholstered with fabric or leather. The shell geometry adapts its lines to the shape of the body and gives a pleasant sensation of softness for a maximum comfort.