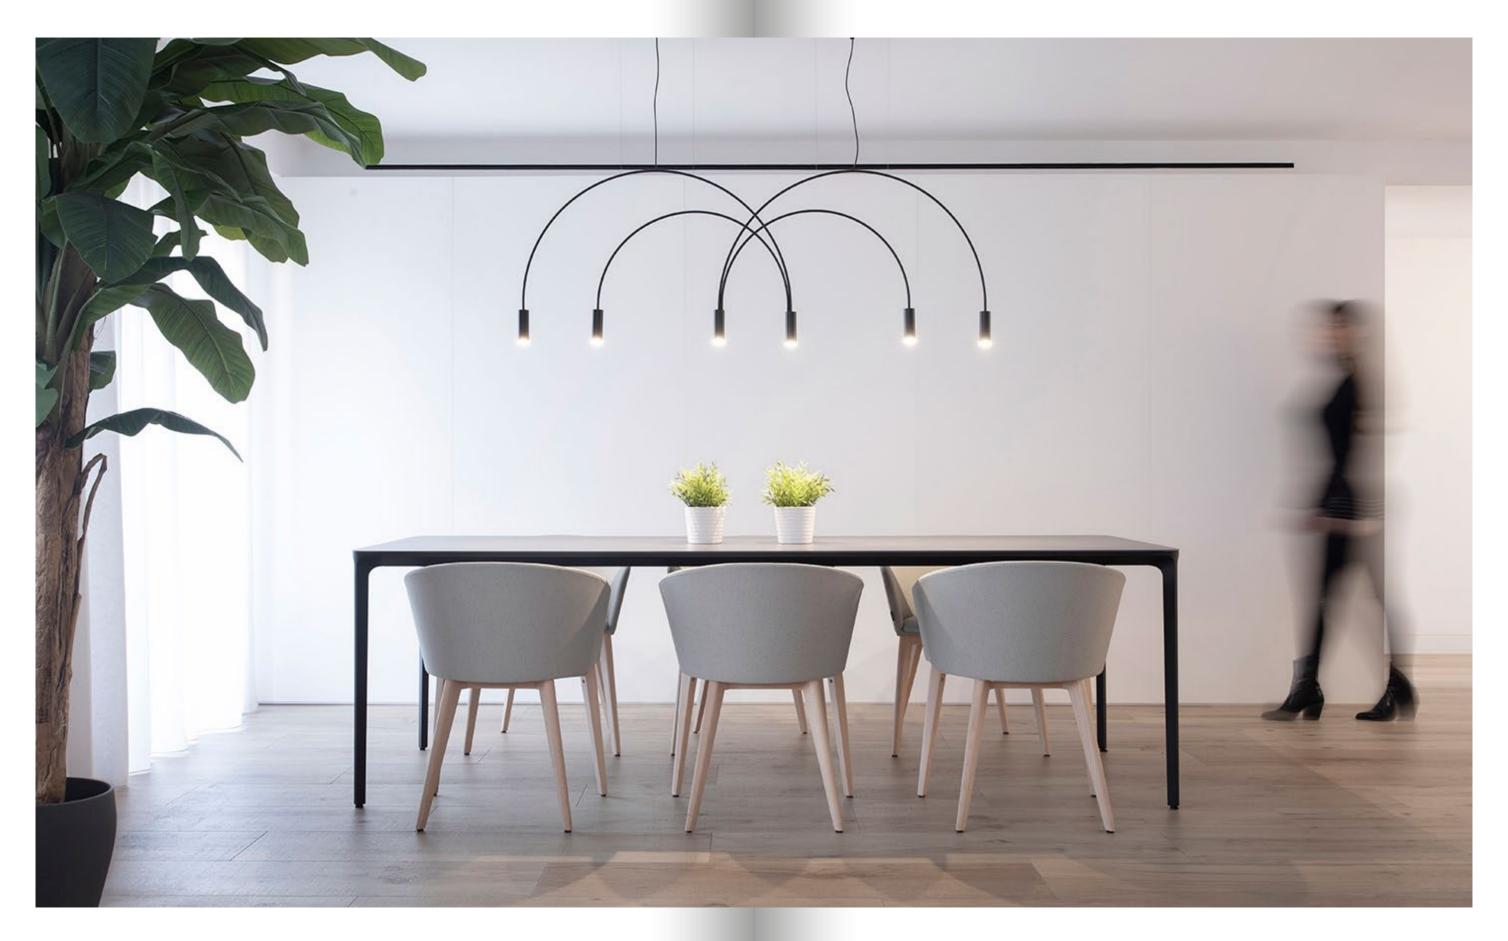

## MOON collection

Tusch Seating International

Design by Gabriel Teixidó

Multifunctionality is one of the characteristics of the MOON collection. A highly resistant polyurethane-coated seat shell, together with the upholstery and the use of various support materials, such as wood (BEECH or OAK) or metal, make the Moon chairs suitable for the home or for other spaces.

Their common denominator: comfort and aesthetics.

Catálogo capell capell Catalogue

Seating / Asientos

Moon collection

Moon collection

Catálogo