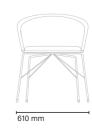

## Chair

663D
Upholstered chair with four way swivel aluminium base

Upholstered chair with swivel aluminium base. Fitted with castor wheels

Upholstered chair with solid beech or oak wood base

**663TNS**Upholstered chair with solid steel structure