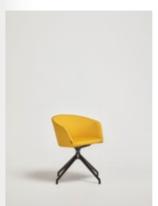

## Chair

663D
Upholstered chair with four way swivel aluminium base

Upholstered chair with swivel aluminium base. Fitted with castor wheels

Upholstered chair with solid beech or oak wood base

**663TNS**Upholstered chair with solid steel structure