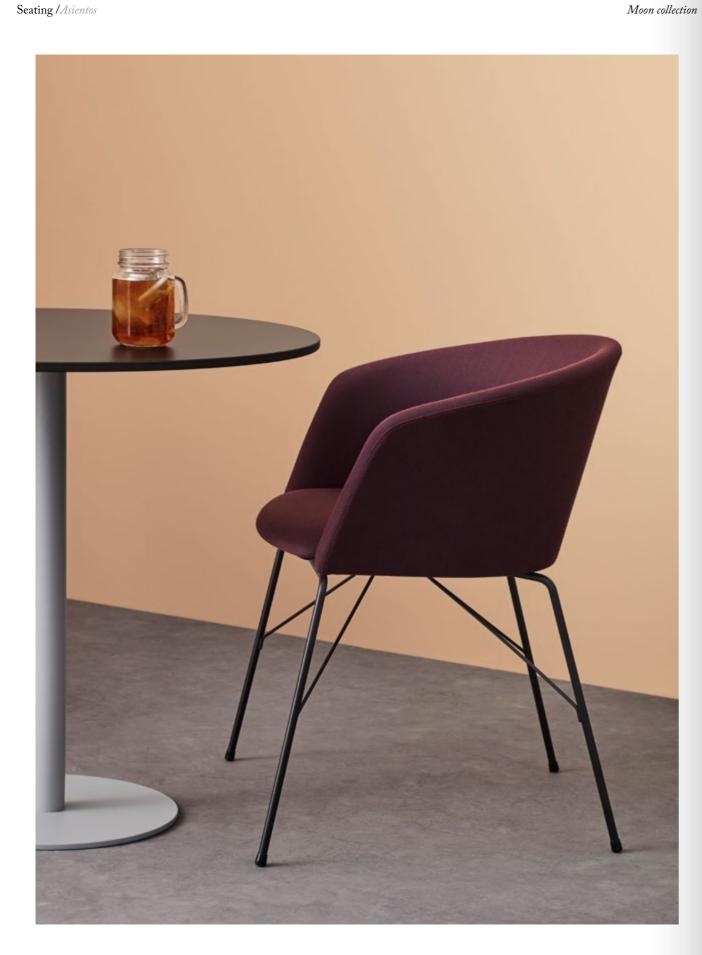

## Chair

663D
Upholstered chair with four way swivel aluminium base

Upholstered chair with swivel aluminium base. Fitted with castor wheels

Upholstered chair with solid beech or oak wood base

**663TNS**Upholstered chair with solid steel structure

Upholstered chair with solid steel structure