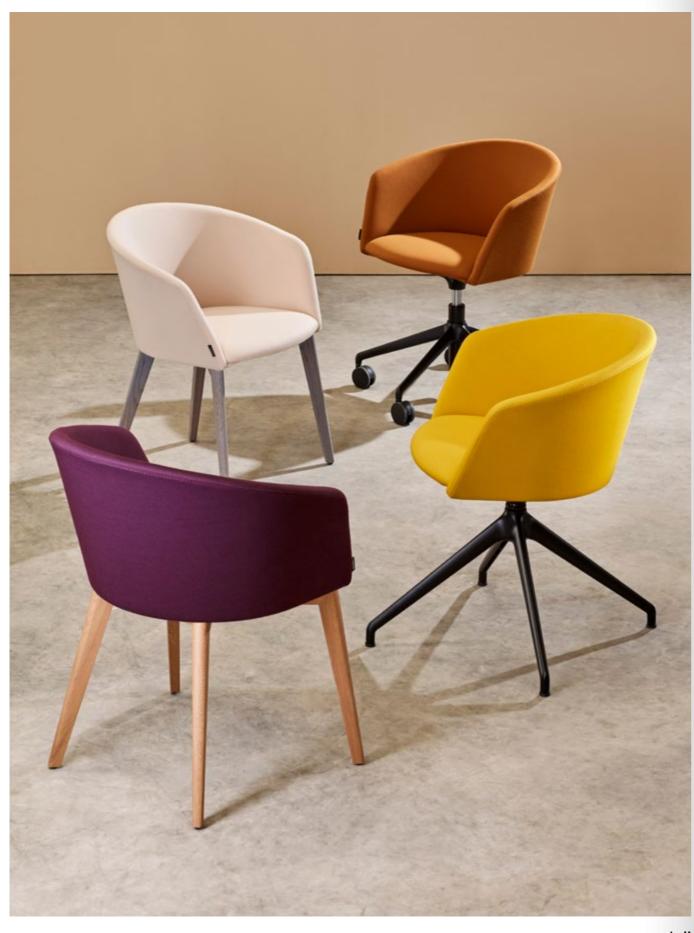

## MOON collection

Tusch Seating International

Design by Gabriel Teixidó

Multifunctionality is one of the characteristics of the MOON collection. A highly resistant polyurethane-coated seat shell, together with the upholstery and the use of various support materials, such as wood (BEECH or OAK) or metal, make the Moon chairs suitable for the home or for other spaces.

Their common denominator: comfort and aesthetics.

Catálogo capell capell Catalogue

Seating / Asientos

Moon collection

Moon collection

Catálogo

## Chair

663D
Upholstered chair with four way swivel aluminium base

Upholstered chair with swivel aluminium base. Fitted with castor wheels

Upholstered chair with solid beech or oak wood base

**663TNS**Upholstered chair with solid steel structure