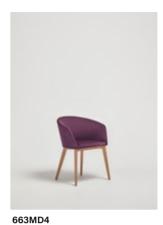

## Chair

663D
Upholstered chair with four way swivel aluminium base

Upholstered chair with swivel aluminium base. Fitted with castor wheels

Upholstered chair with solid beech or oak wood base

**663TNS**Upholstered chair with solid steel structure