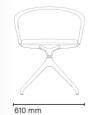

## Chair

663D
Upholstered chair with four way swivel aluminium base

Upholstered chair with swivel aluminium base. Fitted with castor wheels

Upholstered chair with solid beech or oak wood base

**663TNS**Upholstered chair with solid steel structure