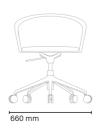

## Chair

663D
Upholstered chair with four way swivel aluminium base

Upholstered chair with swivel aluminium base. Fitted with castor wheels

Upholstered chair with solid beech or oak wood base

**663TNS**Upholstered chair with solid steel structure