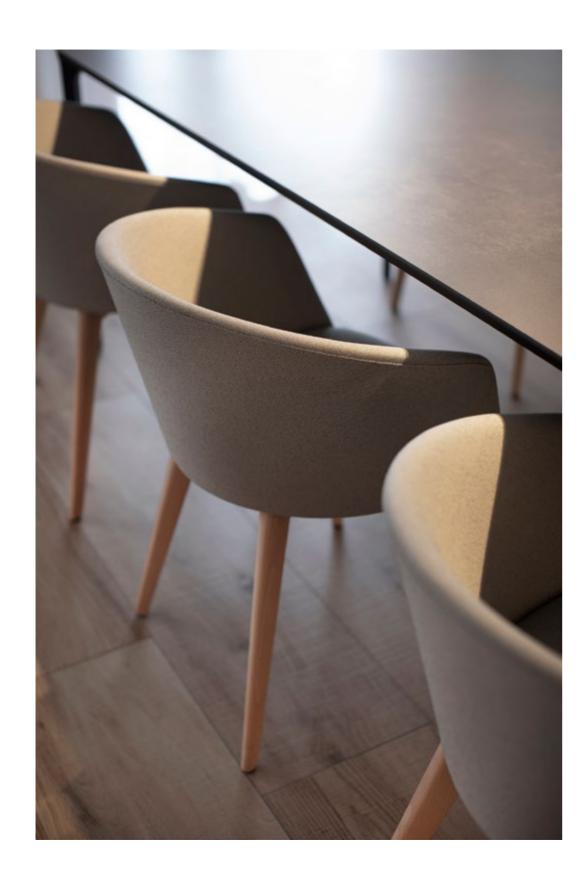

## MOON collection

Tusch Seating International

Design by Gabriel Teixidó

Multifunctionality is one of the characteristics of the MOON collection. A highly resistant polyurethane-coated seat shell, together with the upholstery and the use of various support materials, such as wood (BEECH or OAK) or metal, make the Moon chairs suitable for the home or for other spaces.

Their common denominator: comfort and aesthetics.

Catálogo capell capell Catalogue

Seating / Asientos

Moon collection

Moon collection

Catálogo