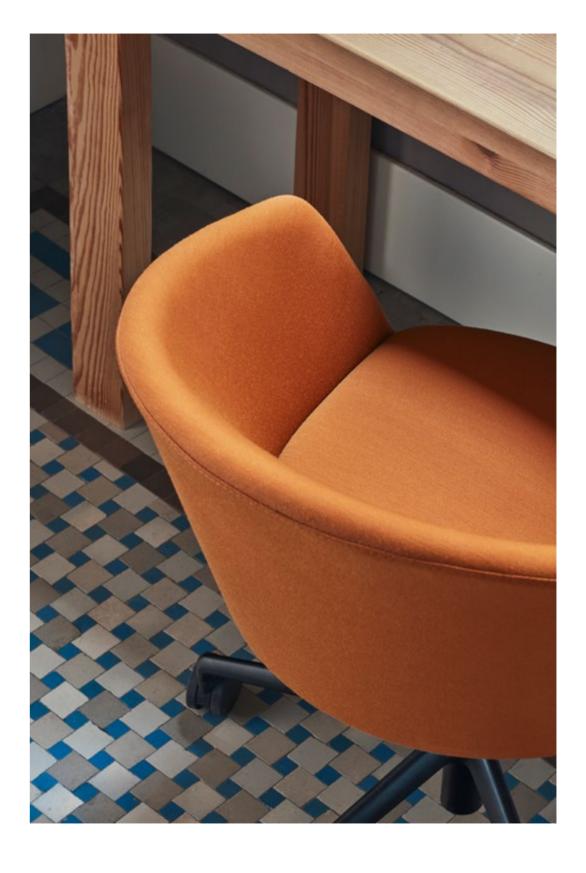

## MOON collection

Tusch Seating International

Design by Gabriel Teixidó

Multifunctionality is one of the characteristics of the MOON collection. A highly resistant polyurethane-coated seat shell, together with the upholstery and the use of various support materials, such as wood (BEECH or OAK) or metal, make the Moon chairs suitable for the home or for other spaces.

## Chair

663D
Upholstered chair with four way swivel aluminium base

Upholstered chair with swivel aluminium base. Fitted with castor wheels

Upholstered chair with solid beech or oak wood base

**663TNS**Upholstered chair with solid steel structure