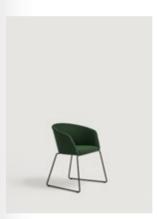

## Chair

663D
Upholstered chair with four way swivel aluminium base

Upholstered chair with swivel aluminium base. Fitted with castor wheels

Upholstered chair with solid beech or oak wood base

**663TNS**Upholstered chair with solid steel structure

Upholstered chair with solid steel structure