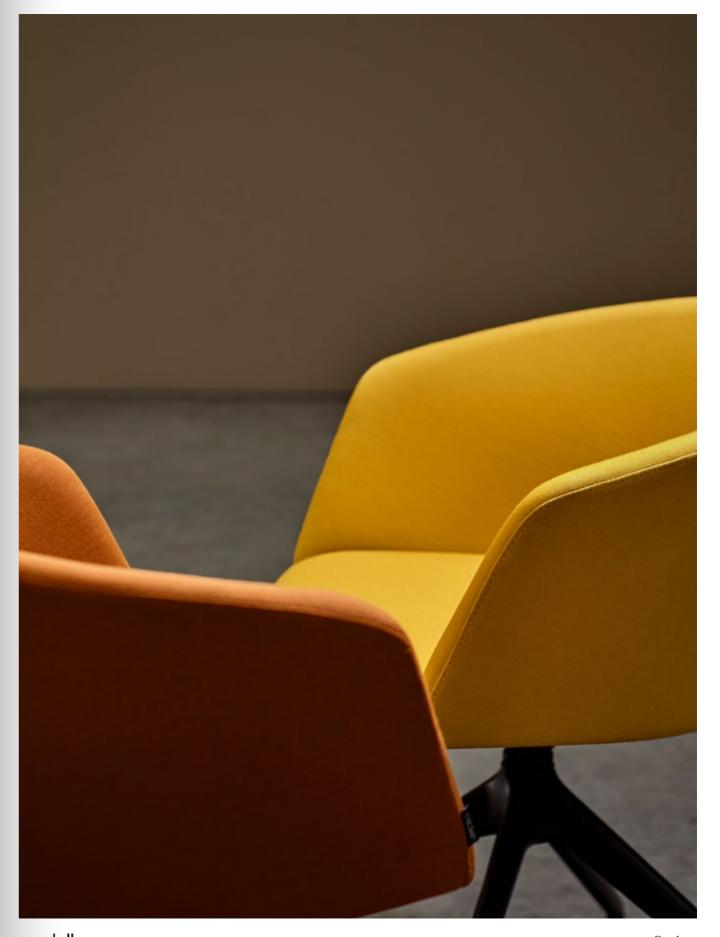

## MOON collection

Tusch Seating International

Design by Gabriel Teixidó

Multifunctionality is one of the characteristics of the MOON collection. A highly resistant polyurethane-coated seat shell, together with the upholstery and the use of various support materials, such as wood (BEECH or OAK) or metal, make the Moon chairs suitable for the home or for other spaces.

Their common denominator: comfort and aesthetics.

Catálogo capell capell Catalogue

Seating / Asientos

Moon collection

Moon collection

Catálogo