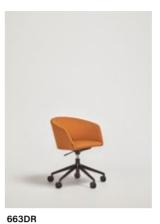

## Chair

663D
Upholstered chair with four way swivel aluminium base

Upholstered chair with swivel aluminium base. Fitted with castor wheels

Upholstered chair with solid beech or oak wood base

**663TNS**Upholstered chair with solid steel structure