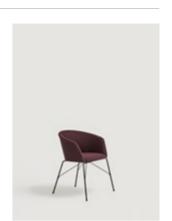

## Chair

663D
Upholstered chair with four way swivel aluminium base

Upholstered chair with swivel aluminium base. Fitted with castor wheels

Upholstered chair with solid beech or oak wood base

**663TNS**Upholstered chair with solid steel structure

Upholstered chair with solid steel structure