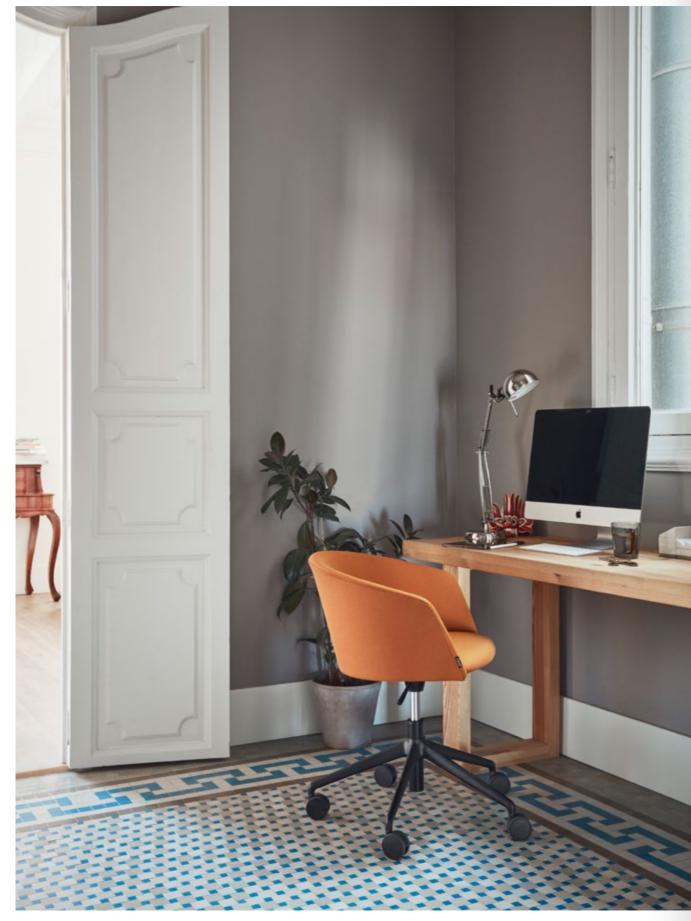

## MOON collection

Tusch Seating International

Design by Gabriel Teixidó

Multifunctionality is one of the characteristics of the MOON collection. A highly resistant polyurethane-coated seat shell, together with the upholstery and the use of various support materials, such as wood (BEECH or OAK) or metal, make the Moon chairs suitable for the home or for other spaces.

## Chair

663D
Upholstered chair with four way swivel aluminium base

Upholstered chair with swivel aluminium base. Fitted with castor wheels

Upholstered chair with solid beech or oak wood base

**663TNS**Upholstered chair with solid steel structure