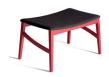

Upholstered footrest with solid beech wood base COM: 60 cm - 0.66 yds

**512T** Beech wood \$1,017 \$1,092 \$1,155 \$1,257 \$1,326 \$1,425 \$1,488

COM Orders are subject to following charges per manufacturer: \$16 per yard (any fabric) - Minimum: \$200, Maximum: \$750.