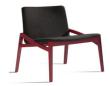

Beech wood

\$1,521

\$1,635 \$1,728

\$1,878

\$1,983 \$2,133

\$2,226

511TT

Upholstered lounge chair with solid beech wood base COM: 150 cm - 1.65 yds

Beech wood

\$1,905

\$2,094

\$2,250 \$2,502 \$2,673 \$2,925

\$3,081