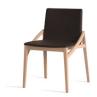

C2

C3

C4

C5

C6

Upholstered chairs, armchairs and footrests with solid wood frame.

Upholstered chair with solid beech wood base COM: 90 cm - 1 yds

510T

Beech wood

\$1,521

\$1,635 \$1,728

\$1,878

\$1,983 \$2,133

\$2,226

511TT

Upholstered lounge chair with solid beech wood base COM: 150 cm - 1.65 yds