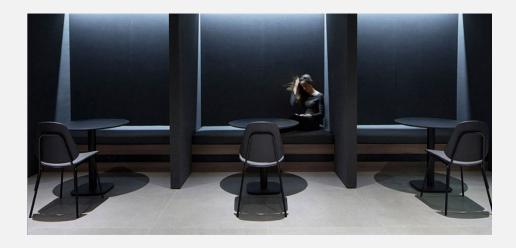

## **Tusch Seating International**

Col

Manufacturer: Capdell, Spain

**Fabric Categories** 

Product Code Base/Description

Price COM

C1

C2

C3

C4

C5

C6

Chair with oak veneer shell and solid steel structure

Oak veneer shell and solid steel structure

370M

Epoxy powder-coated

\$1,221

\_ \_

\_ \_

Upholstered chair with oak veneer shell and solid steel structure COM: 120 cm - 1.4 yds

370P

Epoxy powder-coated

\$1,428

\$1,506

\$1,566

\$1,668

\$1,737

\$1,836

\$1,899

COM Orders are subject to following charges per manufacturer: \$18 per yard (any fabric) - Minimum: \$200.