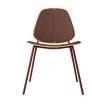

\$1,221

\_ \_

\_ \_

Upholstered chair with oak veneer shell and solid steel structure COM: 120 cm - 1.4 yds

370P

Epoxy powder-coated

\$1,428

\$1,506