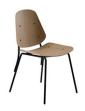

C3

C4

C5

C6

Chair with oak veneer shell and solid steel structure

Oak veneer shell and solid steel structure

370M

Epoxy powder-coated

\$1,221

\_ \_

\_ \_

Upholstered chair with oak veneer shell and solid steel structure COM: 120 cm - 1.4 yds

370P

Epoxy powder-coated

\$1,428

\$1,506