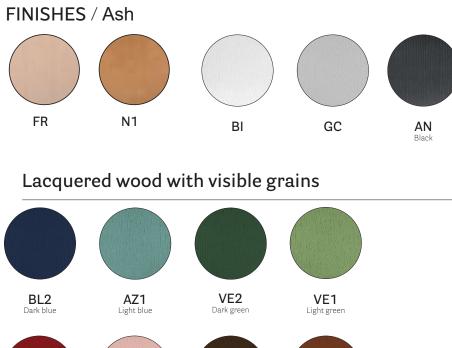

#### Malmö

Manufacturer: Pedrali, Italy

Chairs and Armchairs In Ash Wood Frame With Bleached Or Black Stained Finish, Plywood Shell With Or Without Uphostery

| <b>390</b><br>Chair - Ash wood frame and plywood shell     |         |
|------------------------------------------------------------|---------|
| Bleached or Black Stained Ash                              | \$960   |
| Lacquered With Visible Grains                              | \$1,005 |
| <mark>392</mark><br>Chair - Leather upholstered seat shell |         |
| Upholstered with Category F Genuine Leather                | \$1,313 |

RB MO MC RA Ruby red Mahogany Pink Cognac

**Tusch Seating International Inc.** 251 Bartley Dr. Unit #4 Toronto, ON M4A 2N7 Canada www.tuschseating.com

T 416.368.6100 F 416.368.4477 T 888.368.6101 info@tuschseating.com