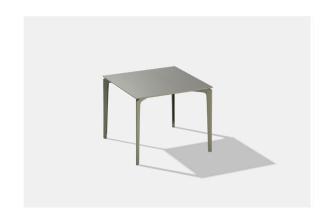

#### Characteristics

Square table in painted aluminum

| D. 1.                          | All 1.1. Logo                                       |
|--------------------------------|-----------------------------------------------------|
| Design                         | Alberto Lievore   2019                              |
| Dimensions                     | 91 x 91 x 74 h                                      |
| Outdoor                        | yes                                                 |
| Structure                      | Die-cast, extruded and laminated aluminum           |
| Caps                           | Polypropylene and thermoplastic elastomer           |
| Paint finishes                 | Paint finish with polyester or polyurethane powders |
| Stackable                      | No                                                  |
| Assembly screws                | Stainless steel                                     |
| Net weight                     | 22.6 kg                                             |
| Units per package              | 1 disassembled                                      |
| Packaging dimension and volume | 102 x 102 x 22 cm 0.229 m <sup>3</sup>              |
| Packaging gross weight         | 28 kg                                               |
| Quality guarantee              | 2 years                                             |