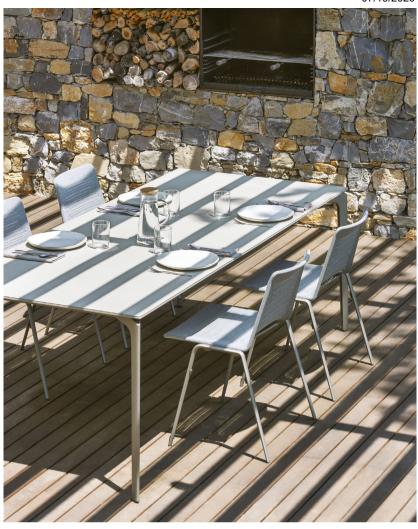

# **ALLSIZE**

Design Alberto Lievore

A collection of tables are characterized by customization. The entire AllSize collection is customizable, in terms of both height and the size of the top. AllSize's geometric and rigorous style is brought out by the table tops that feature porcelain-stoneware or a stone effect finish and rest on a painted aluminum base, creating an interesting contrast between materials. The legs, frame and supports are made from extruded aluminum. A standard version is also available, featuring a painted aluminum top.

The AllSize collection includes: standard and customizable dining tables.