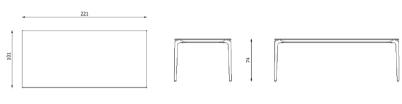

#### Characteristics

Rectangular table in painted aluminum with porcelain stoneware table top

| Design                         | Alberto Lievore   2019                                   |
|--------------------------------|----------------------------------------------------------|
| Dimensions                     | 221 x 101 x 74 h                                         |
| Outdoor                        | Yes                                                      |
| Structure                      | Die-cast, extruded aluminum with porcelain stoneware top |
|                                |                                                          |
| Caps                           | Polypropylene and thermoplastic elastomer                |
| Paint finishes                 | Paint finish with polyester or polyurethane powders      |
| Taint iiiiisiles               | ant initial with polyester of polyticarane powders       |
| Stackable                      | No                                                       |
| Assembly screws                | Stainless steel                                          |
| Net weight                     | 56 kg                                                    |
| Units per package              | 1 disassembled                                           |
| Packaging dimension and volume | 250 x 115 x 20 cm 0.575 m <sup>3</sup>                   |
| Packaging gross weight         | 67 kg                                                    |
| Quality guarantee              | 2 years                                                  |