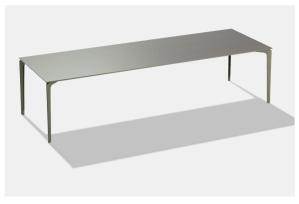

#### Rectangular table in painted aluminum

| Design                         | Alberto Lievore   2019                              |
|--------------------------------|-----------------------------------------------------|
| Dimensions                     | 301 x 101 x 74 h                                    |
| Outdoor                        | Yes                                                 |
| Structure                      | Die-cast, extruded and laminated aluminum           |
|                                |                                                     |
| Caps                           | Polypropylene and thermoplastic elastomer           |
| Paint finishes                 | Paint finish with polyester or polyurethane powders |
| Stackable                      | No                                                  |
| Assembly screws                | Stainless steel                                     |
| Net weight                     | 49 kg                                               |
| Units per package              | 1 disassembled                                      |
| Packaging dimension and volume | 317 x 117 x 22 cm 0.816 m <sup>3</sup>              |
| Packaging gross weight         | 60 kg                                               |
| Quality guarantee              | 2 years                                             |