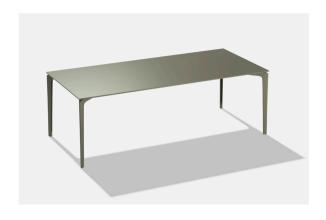

#### Rectangular table in painted aluminum

| Design                         | Alberto Lievore   2019                              |
|--------------------------------|-----------------------------------------------------|
| Dimensions                     | 221 x 101 x 74 h                                    |
| Outdoor                        | Yes                                                 |
| Structure                      | Die-cast, extruded and laminated aluminum           |
|                                |                                                     |
| Caps                           | Polypropylene and thermoplastic elastomer           |
| Paint finishes                 | Paint finish with polyester or polyurethane powders |
| Stackable                      | No                                                  |
| Assembly screws                | Stainless steel                                     |
| Net weight                     | 39 kg                                               |
| Units per package              | 1 disassembled                                      |
| Packaging dimension and volume | 250 x 115 x 20 cm 0.575 m <sup>3</sup>              |
| Packaging gross weight         | 50 kg                                               |
| Quality guarantee              | 2 years                                             |