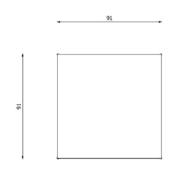

#### Characteristics

Square table in painted aluminum

| D. 1.                          | All 1.1. Logo                                       |
|--------------------------------|-----------------------------------------------------|
| Design                         | Alberto Lievore   2019                              |
| Dimensions                     | 91 x 91 x 74 h                                      |
| Outdoor                        | yes                                                 |
| Structure                      | Die-cast, extruded and laminated aluminum           |
| Caps                           | Polypropylene and thermoplastic elastomer           |
| Paint finishes                 | Paint finish with polyester or polyurethane powders |
| Stackable                      | No                                                  |
| Assembly screws                | Stainless steel                                     |
| Net weight                     | 22.6 kg                                             |
| Units per package              | 1 disassembled                                      |
| Packaging dimension and volume | 102 x 102 x 22 cm 0.229 m <sup>3</sup>              |
| Packaging gross weight         | 28 kg                                               |
| Quality guarantee              | 2 years                                             |