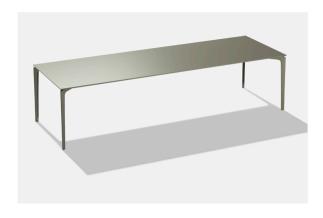

#### Characteristics

Rectangular table in painted aluminium with porcelain stoneware table top

| Design                         | Alberto Lievore   2019                                   |
|--------------------------------|----------------------------------------------------------|
| Dimensions                     | 301 x 101 x 74 h                                         |
| Outdoor                        | Yes                                                      |
| Structure                      | Die-cast, extruded aluminum with porcelain stoneware top |
|                                |                                                          |
| Caps                           | Polypropylene and thermoplastic elastomer                |
| Paint finishes                 | Paint finish with polyester or polyurethane powders      |
| Stackable                      | No                                                       |
| Assembly screws                | Stainless steel                                          |
| Net weight                     | 72 kg                                                    |
| Units per package              | 1 disassembled                                           |
| Packaging dimension and volume | 317 x 117 x 22 cm 0.816 m <sup>3</sup>                   |
| Packaging gross weight         | 67 kg                                                    |
| Quality guarantee              | 2 years                                                  |