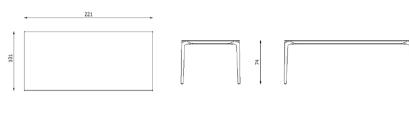

#### Rectangular table in painted aluminum

| Design                         | Alberto Lievore   2019                              |
|--------------------------------|-----------------------------------------------------|
| Dimensions                     | 301 x 101 x 74 h                                    |
| Outdoor                        | Yes                                                 |
| Structure                      | Die-cast, extruded and laminated aluminum           |
|                                |                                                     |
| Caps                           | Polypropylene and thermoplastic elastomer           |
| Paint finishes                 | Paint finish with polyester or polyurethane powders |
| Stackable                      | No                                                  |
| Assembly screws                | Stainless steel                                     |
| Net weight                     | 49 kg                                               |
| Units per package              | 1 disassembled                                      |
| Packaging dimension and volume | 317 x 117 x 22 cm 0.816 m <sup>3</sup>              |
| Packaging gross weight         | 60 kg                                               |
| Quality guarantee              | 2 years                                             |