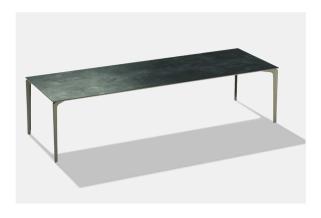

#### Characteristics

Rectangular table in painted aluminium with porcelain stoneware table top

| Design                         | Alberto Lievore   2019                                   |
|--------------------------------|----------------------------------------------------------|
| Dimensions                     | 301 x 101 x 74 h                                         |
| Outdoor                        | Yes                                                      |
| Structure                      | Die-cast, extruded aluminum with porcelain stoneware top |
|                                |                                                          |
| Caps                           | Polypropylene and thermoplastic elastomer                |
| Paint finishes                 | Paint finish with polyester or polyurethane powders      |
| Stackable                      | No                                                       |
| Assembly screws                | Stainless steel                                          |
| Net weight                     | 72 kg                                                    |
| Units per package              | 1 disassembled                                           |
| Packaging dimension and volume | 317 x 117 x 22 cm 0.816 m <sup>3</sup>                   |
| Packaging gross weight         | 67 kg                                                    |
| Quality guarantee              | 2 years                                                  |