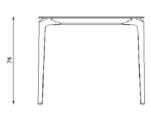

#### Characteristics

Square table in painted aluminum

| D. 1.                          | All 1.1. Logo                                       |
|--------------------------------|-----------------------------------------------------|
| Design                         | Alberto Lievore   2019                              |
| Dimensions                     | 91 x 91 x 74 h                                      |
| Outdoor                        | yes                                                 |
| Structure                      | Die-cast, extruded and laminated aluminum           |
| Caps                           | Polypropylene and thermoplastic elastomer           |
| Paint finishes                 | Paint finish with polyester or polyurethane powders |
| Stackable                      | No                                                  |
| Assembly screws                | Stainless steel                                     |
| Net weight                     | 22.6 kg                                             |
| Units per package              | 1 disassembled                                      |
| Packaging dimension and volume | 102 x 102 x 22 cm 0.229 m <sup>3</sup>              |
| Packaging gross weight         | 28 kg                                               |
| Quality guarantee              | 2 years                                             |