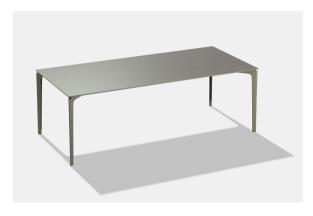

#### Rectangular table in painted aluminum

| Design                         | Alberto Lievore   2019                              |
|--------------------------------|-----------------------------------------------------|
| Dimensions                     | 301 x 101 x 74 h                                    |
| Outdoor                        | Yes                                                 |
| Structure                      | Die-cast, extruded and laminated aluminum           |
|                                |                                                     |
| Caps                           | Polypropylene and thermoplastic elastomer           |
| Paint finishes                 | Paint finish with polyester or polyurethane powders |
| Stackable                      | No                                                  |
| Assembly screws                | Stainless steel                                     |
| Net weight                     | 49 kg                                               |
| Units per package              | 1 disassembled                                      |
| Packaging dimension and volume | 317 x 117 x 22 cm 0.816 m <sup>3</sup>              |
| Packaging gross weight         | 60 kg                                               |
| Quality guarantee              | 2 years                                             |