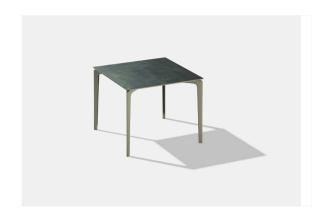

#### Characteristics

Square table in painted aluminum with porcelain stoneware table top

|                                       | All ( ) ( ) ( ) ( ) ( ) ( ) ( ) ( ) ( ) (                |
|---------------------------------------|----------------------------------------------------------|
| Design                                | Alberto Lievore   2019                                   |
| Dimensions                            | 91 x 91 x 74 h                                           |
| Outdoor                               | Yes                                                      |
| Structure                             | Die-cast, extruded aluminum with porcelain stoneware top |
|                                       |                                                          |
| Caps                                  | Polypropylene and thermoplastics elastomer               |
| Paint finishes                        | Paint finish with polyester or polyurethane powders      |
| Stackable                             | No                                                       |
| Assembly screws                       | Stainless steel                                          |
| Net weight                            | 28 kg                                                    |
| Pezzi per scatola / Units per package | 1 disassembled                                           |
| Packaging dimension and volume        | 102 x 102 x 22 cm 0.229 m <sup>3</sup>                   |
| Packaging gross weight                | 38 kg                                                    |
| Quality guarantee                     | 2 years                                                  |