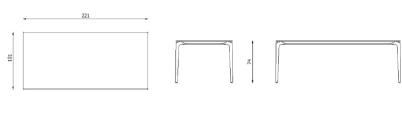

#### Rectangular table in painted aluminum

| Design                         | Alberto Lievore   2019                              |
|--------------------------------|-----------------------------------------------------|
| Dimensions                     | 221 x 101 x 74 h                                    |
| Outdoor                        | Yes                                                 |
| Structure                      | Die-cast, extruded and laminated aluminum           |
|                                |                                                     |
| Caps                           | Polypropylene and thermoplastic elastomer           |
| Paint finishes                 | Paint finish with polyester or polyurethane powders |
| Stackable                      | No                                                  |
| Assembly screws                | Stainless steel                                     |
| Net weight                     | 39 kg                                               |
| Units per package              | 1 disassembled                                      |
| Packaging dimension and volume | 250 x 115 x 20 cm 0.575 m <sup>3</sup>              |
| Packaging gross weight         | 50 kg                                               |
| Quality guarantee              | 2 years                                             |