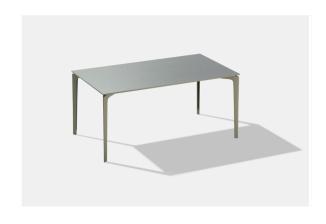

#### Rectangular table in painted aluminum

| Design                         | Alberto Lievore   2019                              |
|--------------------------------|-----------------------------------------------------|
| Dimensions                     | 161 x 91 x 74 h                                     |
| Outdoor                        | Yes                                                 |
| Structure                      | Die-cast, extruded and laminated aluminum           |
|                                |                                                     |
| Caps                           | Polypropylene and thermoplastic elastomer           |
| Paint finishes                 | Paint finish with polyester or polyurethane powders |
| Stackable                      | No                                                  |
| Assembly screws                | Stainless steel                                     |
| Net weight                     | 30 kg                                               |
| Units per package              | 1 disassembled                                      |
| Packaging dimension and volume | 183 x 110 x 22 cm 0.442 m <sup>3</sup>              |
| Packaging gross weight package | 40 kg                                               |
| Quality guarantee              | 2 years                                             |