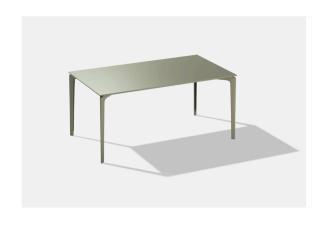

# **ALLSIZE**

Design Alberto Lievore

A collection of tables are characterized by customization. The entire AllSize collection is customizable, in terms of both height and the size of the top. AllSize's geometric and rigorous style is brought out by the table tops that feature porcelain-stoneware or a stone effect finish and rest on a painted aluminum base, creating an interesting contrast between materials. The legs, frame and supports are made from extruded aluminum. A standard version is also available, featuring a painted aluminum top.

The AllSize collection includes: standard and customizable dining tables.