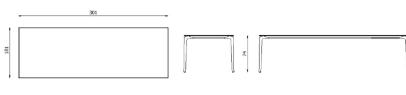

#### Characteristics

Rectangular table in painted aluminium with porcelain stoneware table top

| Design                         | Alberto Lievore   2019                                   |
|--------------------------------|----------------------------------------------------------|
| Dimensions                     | 301 x 101 x 74 h                                         |
| Outdoor                        | Yes                                                      |
| Structure                      | Die-cast, extruded aluminum with porcelain stoneware top |
|                                |                                                          |
| Caps                           | Polypropylene and thermoplastic elastomer                |
| Paint finishes                 | Paint finish with polyester or polyurethane powders      |
| Stackable                      | No                                                       |
| Assembly screws                | Stainless steel                                          |
| Net weight                     | 72 kg                                                    |
| Units per package              | 1 disassembled                                           |
| Packaging dimension and volume | 317 x 117 x 22 cm 0.816 m <sup>3</sup>                   |
| Packaging gross weight         | 67 kg                                                    |
| Quality guarantee              | 2 years                                                  |