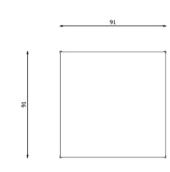

#### Characteristics

Square table in painted aluminum

| D. 1.                          | All 1.1. Logo                                       |
|--------------------------------|-----------------------------------------------------|
| Design                         | Alberto Lievore   2019                              |
| Dimensions                     | 91 x 91 x 74 h                                      |
| Outdoor                        | yes                                                 |
| Structure                      | Die-cast, extruded and laminated aluminum           |
| Caps                           | Polypropylene and thermoplastic elastomer           |
| Paint finishes                 | Paint finish with polyester or polyurethane powders |
| Stackable                      | No                                                  |
| Assembly screws                | Stainless steel                                     |
| Net weight                     | 22.6 kg                                             |
| Units per package              | 1 disassembled                                      |
| Packaging dimension and volume | 102 x 102 x 22 cm 0.229 m <sup>3</sup>              |
| Packaging gross weight         | 28 kg                                               |
| Quality guarantee              | 2 years                                             |