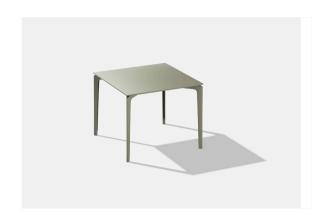

#### Characteristics

Square table in painted aluminum

| D. 1.                          | All 1.1. Logo                                       |
|--------------------------------|-----------------------------------------------------|
| Design                         | Alberto Lievore   2019                              |
| Dimensions                     | 91 x 91 x 74 h                                      |
| Outdoor                        | yes                                                 |
| Structure                      | Die-cast, extruded and laminated aluminum           |
| Caps                           | Polypropylene and thermoplastic elastomer           |
| Paint finishes                 | Paint finish with polyester or polyurethane powders |
| Stackable                      | No                                                  |
| Assembly screws                | Stainless steel                                     |
| Net weight                     | 22.6 kg                                             |
| Units per package              | 1 disassembled                                      |
| Packaging dimension and volume | 102 x 102 x 22 cm 0.229 m <sup>3</sup>              |
| Packaging gross weight         | 28 kg                                               |
| Quality guarantee              | 2 years                                             |