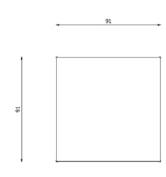

#### Characteristics

Square table in painted aluminum

| D. 1.                          | All 1.1. Logo                                       |
|--------------------------------|-----------------------------------------------------|
| Design                         | Alberto Lievore   2019                              |
| Dimensions                     | 91 x 91 x 74 h                                      |
| Outdoor                        | yes                                                 |
| Structure                      | Die-cast, extruded and laminated aluminum           |
| Caps                           | Polypropylene and thermoplastic elastomer           |
| Paint finishes                 | Paint finish with polyester or polyurethane powders |
| Stackable                      | No                                                  |
| Assembly screws                | Stainless steel                                     |
| Net weight                     | 22.6 kg                                             |
| Units per package              | 1 disassembled                                      |
| Packaging dimension and volume | 102 x 102 x 22 cm 0.229 m <sup>3</sup>              |
| Packaging gross weight         | 28 kg                                               |
| Quality guarantee              | 2 years                                             |