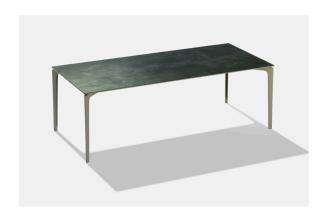

#### Characteristics

Rectangular table in painted aluminum with porcelain stoneware table top

| Design                         | Alberto Lievore   2019                                   |
|--------------------------------|----------------------------------------------------------|
| Dimensions                     | 221 x 101 x 74 h                                         |
| Outdoor                        | Yes                                                      |
| Structure                      | Die-cast, extruded aluminum with porcelain stoneware top |
|                                |                                                          |
| Caps                           | Polypropylene and thermoplastic elastomer                |
| Paint finishes                 | Paint finish with polyester or polyurethane powders      |
| Taint iiiiisiles               | ant initial with polyester of polyticarane powders       |
| Stackable                      | No                                                       |
| Assembly screws                | Stainless steel                                          |
| Net weight                     | 56 kg                                                    |
| Units per package              | 1 disassembled                                           |
| Packaging dimension and volume | 250 x 115 x 20 cm 0.575 m <sup>3</sup>                   |
| Packaging gross weight         | 67 kg                                                    |
| Quality guarantee              | 2 years                                                  |