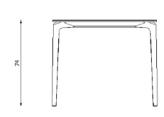

#### Characteristics

Square table in painted aluminum

| D. 1.                          | All 1.1. Logo                                       |
|--------------------------------|-----------------------------------------------------|
| Design                         | Alberto Lievore   2019                              |
| Dimensions                     | 91 x 91 x 74 h                                      |
| Outdoor                        | yes                                                 |
| Structure                      | Die-cast, extruded and laminated aluminum           |
| Caps                           | Polypropylene and thermoplastic elastomer           |
| Paint finishes                 | Paint finish with polyester or polyurethane powders |
| Stackable                      | No                                                  |
| Assembly screws                | Stainless steel                                     |
| Net weight                     | 22.6 kg                                             |
| Units per package              | 1 disassembled                                      |
| Packaging dimension and volume | 102 x 102 x 22 cm 0.229 m <sup>3</sup>              |
| Packaging gross weight         | 28 kg                                               |
| Quality guarantee              | 2 years                                             |