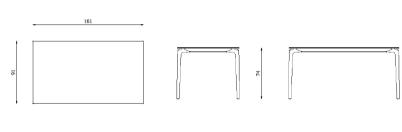

#### Rectangular table in painted aluminum

| Design                         | Alberto Lievore   2019                              |
|--------------------------------|-----------------------------------------------------|
| Dimensions                     | 161 x 91 x 74 h                                     |
| Outdoor                        | Yes                                                 |
| Structure                      | Die-cast, extruded and laminated aluminum           |
|                                |                                                     |
| Caps                           | Polypropylene and thermoplastic elastomer           |
| Paint finishes                 | Paint finish with polyester or polyurethane powders |
| Stackable                      | No                                                  |
| Assembly screws                | Stainless steel                                     |
| Net weight                     | 30 kg                                               |
| Units per package              | 1 disassembled                                      |
| Packaging dimension and volume | 183 x 110 x 22 cm 0.442 m <sup>3</sup>              |
| Packaging gross weight package | 40 kg                                               |
| Quality guarantee              | 2 years                                             |