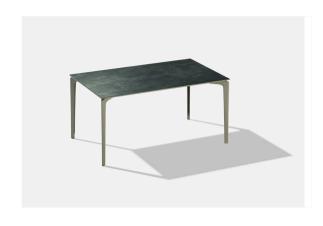

#### Characteristics

Rectangular table in painted aluminum with porcelain stoneware table top

| Design                         | Alberto Lievore   2019                                   |
|--------------------------------|----------------------------------------------------------|
| Dimensions                     | 151 x 101 x 74 h                                         |
| Outdoor                        | Yes                                                      |
| Structure                      | Die-cast, extruded aluminum with porcelain stoneware top |
|                                |                                                          |
| Caps                           | Polypropylene and thermoplastic elastomer                |
| Paint finishes                 | Paint finish with polyester or polyurethane powders      |
| Stackable                      | No                                                       |
| Assembly screws                | Stainless steel                                          |
| Net weight                     | 43 kg                                                    |
| Units per package              | 1 disassembled                                           |
| Packaging dimension and volume | 183 x 110 x 22 cm 0.442 m <sup>3</sup>                   |
| Packaging gross weight         | 50 kg                                                    |
| Quality guarantee              | 2 years                                                  |