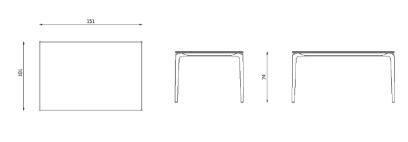

#### Characteristics

Rectangular table in painted aluminum with porcelain stoneware table top

| Design                         | Alberto Lievore   2019                                   |
|--------------------------------|----------------------------------------------------------|
| Dimensions                     | 151 x 101 x 74 h                                         |
| Outdoor                        | Yes                                                      |
| Structure                      | Die-cast, extruded aluminum with porcelain stoneware top |
|                                |                                                          |
| Caps                           | Polypropylene and thermoplastic elastomer                |
| Paint finishes                 | Paint finish with polyester or polyurethane powders      |
| Stackable                      | No                                                       |
| Assembly screws                | Stainless steel                                          |
| Net weight                     | 43 kg                                                    |
| Units per package              | 1 disassembled                                           |
| Packaging dimension and volume | 183 x 110 x 22 cm 0.442 m <sup>3</sup>                   |
| Packaging gross weight         | 50 kg                                                    |
| Quality guarantee              | 2 years                                                  |