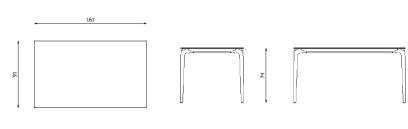

#### Rectangular table in painted aluminum

| Design                         | Alberto Lievore   2019                              |
|--------------------------------|-----------------------------------------------------|
| Dimensions                     | 161 x 91 x 74 h                                     |
| Outdoor                        | Yes                                                 |
| Structure                      | Die-cast, extruded and laminated aluminum           |
|                                |                                                     |
| Caps                           | Polypropylene and thermoplastic elastomer           |
| Paint finishes                 | Paint finish with polyester or polyurethane powders |
| Stackable                      | No                                                  |
| Assembly screws                | Stainless steel                                     |
| Net weight                     | 30 kg                                               |
| Units per package              | 1 disassembled                                      |
| Packaging dimension and volume | 183 x 110 x 22 cm 0.442 m <sup>3</sup>              |
| Packaging gross weight package | 40 kg                                               |
| Quality guarantee              | 2 years                                             |