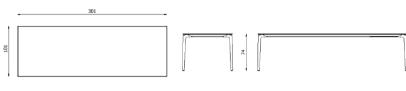

#### Characteristics

Rectangular table in painted aluminium with porcelain stoneware table top

| Design                         | Alberto Lievore   2019                                   |
|--------------------------------|----------------------------------------------------------|
| Dimensions                     | 301 x 101 x 74 h                                         |
| Outdoor                        | Yes                                                      |
| Structure                      | Die-cast, extruded aluminum with porcelain stoneware top |
|                                |                                                          |
| Caps                           | Polypropylene and thermoplastic elastomer                |
| Paint finishes                 | Paint finish with polyester or polyurethane powders      |
| Stackable                      | No                                                       |
| Assembly screws                | Stainless steel                                          |
| Net weight                     | 72 kg                                                    |
| Units per package              | 1 disassembled                                           |
| Packaging dimension and volume | 317 x 117 x 22 cm 0.816 m <sup>3</sup>                   |
| Packaging gross weight         | 67 kg                                                    |
| Quality guarantee              | 2 years                                                  |