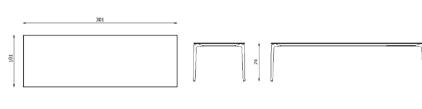

#### Rectangular table in painted aluminum

| Design                         | Alberto Lievore   2019                              |
|--------------------------------|-----------------------------------------------------|
| Dimensions                     | 301 x 101 x 74 h                                    |
| Outdoor                        | Yes                                                 |
| Structure                      | Die-cast, extruded and laminated aluminum           |
|                                |                                                     |
| Caps                           | Polypropylene and thermoplastic elastomer           |
| Paint finishes                 | Paint finish with polyester or polyurethane powders |
| Stackable                      | No                                                  |
| Assembly screws                | Stainless steel                                     |
| Net weight                     | 49 kg                                               |
| Units per package              | 1 disassembled                                      |
| Packaging dimension and volume | 317 x 117 x 22 cm 0.816 m <sup>3</sup>              |
| Packaging gross weight         | 60 kg                                               |
| Quality guarantee              | 2 years                                             |