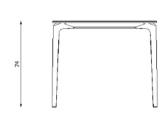

#### Characteristics

Square table in painted aluminum

| D. 1.                          | All 1.1. Logo                                       |
|--------------------------------|-----------------------------------------------------|
| Design                         | Alberto Lievore   2019                              |
| Dimensions                     | 91 x 91 x 74 h                                      |
| Outdoor                        | yes                                                 |
| Structure                      | Die-cast, extruded and laminated aluminum           |
| Caps                           | Polypropylene and thermoplastic elastomer           |
| Paint finishes                 | Paint finish with polyester or polyurethane powders |
| Stackable                      | No                                                  |
| Assembly screws                | Stainless steel                                     |
| Net weight                     | 22.6 kg                                             |
| Units per package              | 1 disassembled                                      |
| Packaging dimension and volume | 102 x 102 x 22 cm 0.229 m <sup>3</sup>              |
| Packaging gross weight         | 28 kg                                               |
| Quality guarantee              | 2 years                                             |