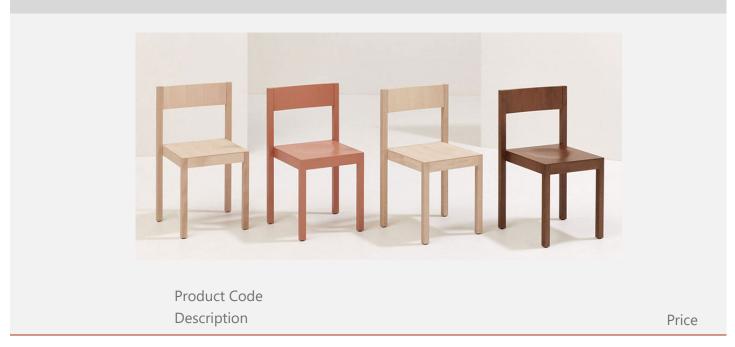

## Archetype-A

Manufacturer: Billiani, Italy

Archetype-A is available all in wood or with a padded seat, and is stackable.

| 830<br>Chair in stained beechwood seat and back.                                          |       |
|-------------------------------------------------------------------------------------------|-------|
| Stained Beech                                                                             | \$945 |
| Surcharge for RAL/NCS stain-lacquer - min. 16pcs                                          | \$87  |
| 831<br>Chair in stained beechwood upholstered seat pad and back.<br>COM: 50 cm - 0.55 yds |       |

| Upholstered with Essential fabric                | \$1,128 |
|--------------------------------------------------|---------|
| Upholstered with Select fabric                   | \$1,197 |
| Upholstered with Tailored fabric                 | \$1,299 |
| Surcharge for RAL/NCS stain-lacquer - min. 16pcs | \$87    |
|                                                  | φ07     |