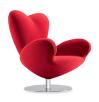

## Upholstered Lounge chair with swivel base.

Steel

Upholstered lounge chair - 360° swivel base with memory return. COM: 430 cm - 4.7 yds

059.11

\$7,244 \$7,760 \$8,277 \$9,825 \$10,800

COM Orders are subject to following charges per manufacturer: \$18 per yard (any fabric) - Minimum: \$200.