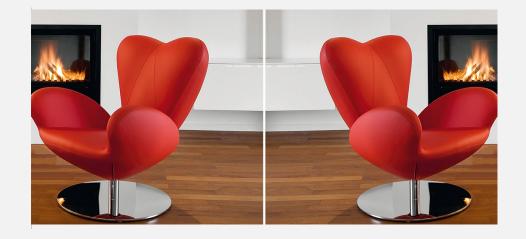

## Upholstered Lounge chair with swivel base.

Steel

Upholstered lounge chair - 360° swivel base with memory return. COM: 430 cm - 4.7 yds

059.11

\$7,244 \$7,760 \$8,277 \$9,825 \$10,800

COM Orders are subject to following charges per manufacturer: \$18 per yard (any fabric) - Minimum: \$200.