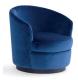

## Sophia

Manufacturer: Accento, Italy

**Fabric Categories** 

Product Code Base/Description COM COM Cat. A Cat. A 1-9 10+ 1-9 10+

Fully upholstered lounge chairs with fixed or swivel base uptions

Upholstered armchair, wooden swivel base COM: 420 cm - 4.6 yds

PBS Beech wood \$5,652 \$5,087 \$6,564 \$5,908

Upholstered armchair, wooden fixed base COM: 420 cm - 4.6 yds

PB Beech wood \$4,707 \$4,236 \$5,511 \$4,960

COM Orders are subject to following charges per manufacturer: \$18 per yard (any fabric) - Minimum: \$200.