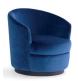

## Sophia

Manufacturer: Accento, Italy

**Fabric Categories** 

Product Code Base/Description COM COM Cat. A Cat. A 1-9 10+ 1-9 10+

Fully upholstered lounge chairs with fixed or swivel base uptions

Upholstered armchair, wooden swivel base COM: 420 cm - 4.6 yds

PBS Beech wood \$5,652 \$5,087 \$6,564 \$5,908

Upholstered armchair, wooden fixed base COM: 420 cm - 4.6 yds

PB Beech wood \$4,707 \$4,236 \$5,511 \$4,960

COM Orders are subject to following charges per manufacturer: \$18 per yard (any fabric) - Minimum: \$200.