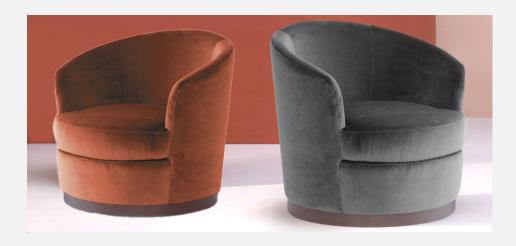

## Sophia

Manufacturer: Accento, Italy

**Fabric Categories** 

Product Code Base/Description COM COM Cat. A Cat. A 1-9 10+ 1-9 10+

Fully upholstered lounge chairs with fixed or swivel base uptions

Upholstered armchair, wooden swivel base COM: 420 cm - 4.6 yds

PBS Beech wood \$5,652 \$5,087 \$6,564 \$5,908

Upholstered armchair, wooden fixed base COM: 420 cm - 4.6 yds

PB Beech wood \$4,707 \$4,236 \$5,511 \$4,960

COM Orders are subject to following charges per manufacturer: \$18 per yard (any fabric) - Minimum: \$200.