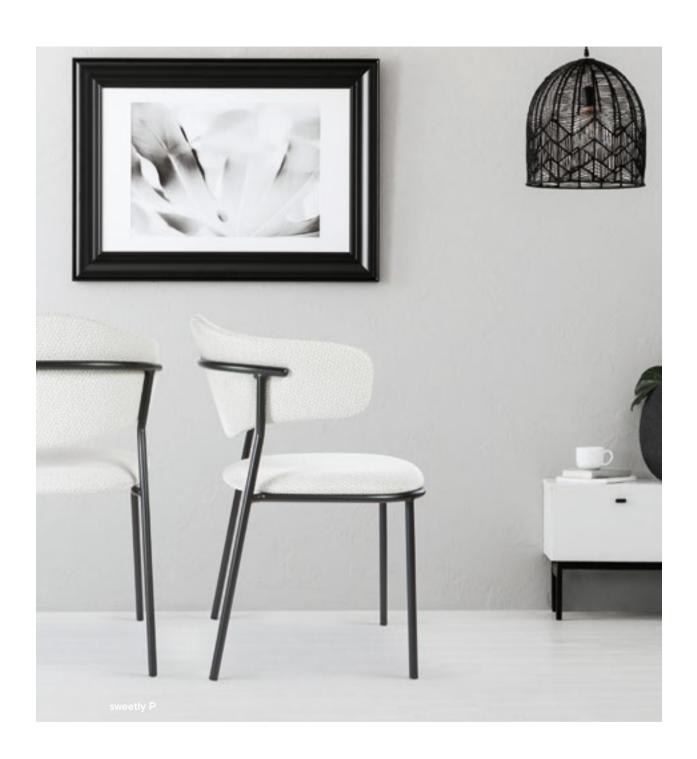

Sweetly collection will bring a modern touch to any type of environment, with a modern Italian design finish to combine with the latest decoration trends. Versatile and functional with its harmonious and sinuous lines and a generous and welcoming backrest it allows it to fit into any Hospitality location, both classic and modern. Chair, armchair and stool with excellent quality finishes. Metal frames available in polished brass or Ral 9005 black powder coating.

sweetly

sweetly S sweetly P

sweetly

sweetly SGS sweetly P

sweetly

sweetly P

84 48 59 54

33" 19" 23" 21"