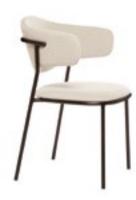

Sweetly collection will bring a modern touch to any type of environment, with a modern Italian design finish to combine with the latest decoration trends. Versatile and functional with its harmonious and sinuous lines and a generous and welcoming backrest it allows it to fit into any Hospitality location, both classic and modern. Chair, armchair and stool with excellent quality finishes. Metal frames available in polished brass or Ral 9005 black powder coating.