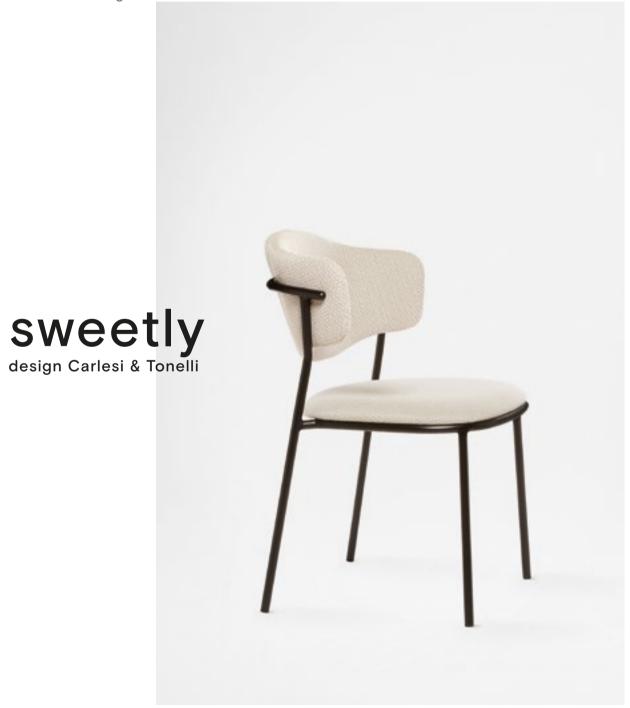

Sweetly collection will bring a modern touch to any type of environment, with a modern Italian design finish to combine with the latest decoration trends. Versatile and functional with its harmonious and sinuous lines and a generous and welcoming backrest it allows it to fit into any Hospitality location, both classic and modern. Chair, armchair and stool with excellent quality finishes. Metal frames available in polished brass or Ral 9005 black powder coating.