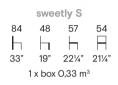

sweetly

sweetly S sweetly P

sweetly

sweetly SGS sweetly P

sweetly

sweetly P

84 48 59 54

33" 19" 23" 21"

1 x box 0,33 m<sup>3</sup>

sweetly SGS

106 77 56 54

11414" 304" 22" 214"

1 x box 0,38 m³