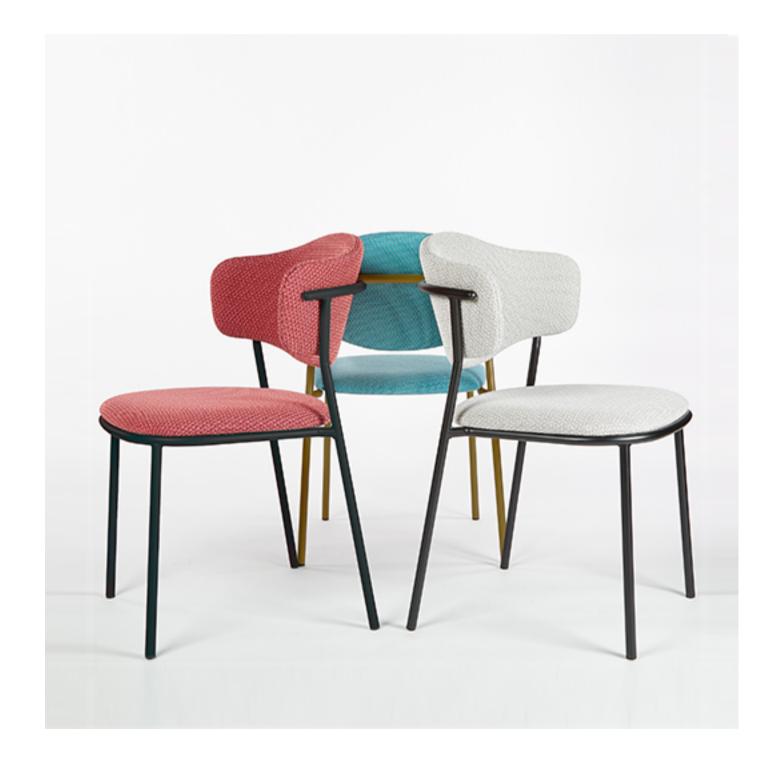

Sweetly collection will bring a modern touch to any type of environment, with a modern Italian design finish to combine with the latest decoration trends. Versatile and functional with its harmonious and sinuous lines and a generous and welcoming backrest it allows it to fit into any Hospitality location, both classic and modern. Chair, armchair and stool with excellent quality finishes. Metal frames available in polished brass or Ral 9005 black powder coating.