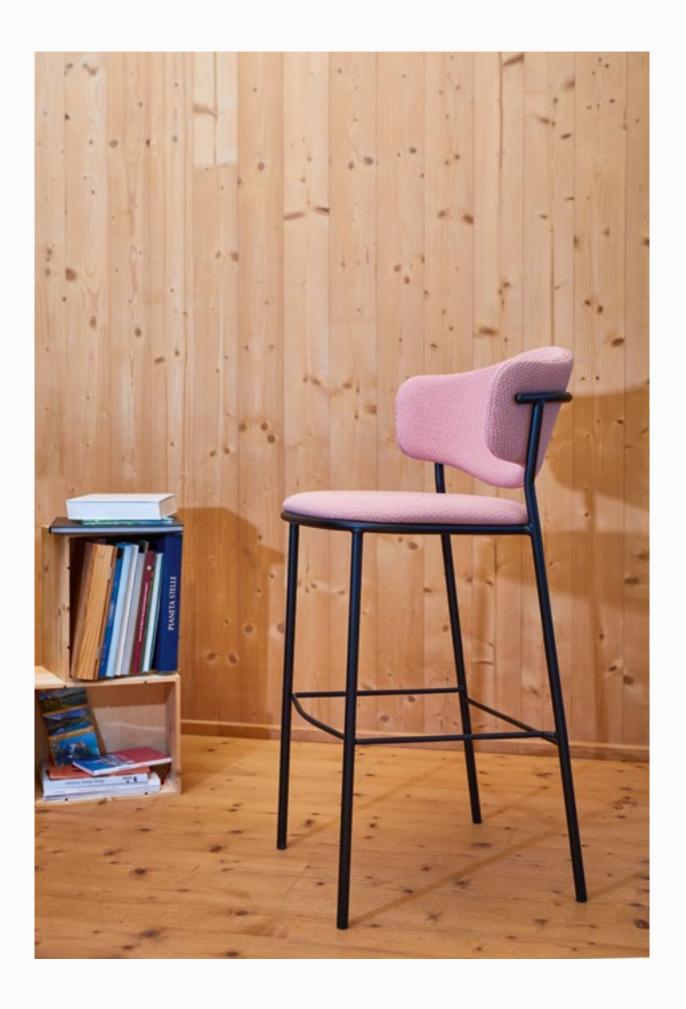

Sweetly collection will bring a modern touch to any type of environment, with a modern Italian design finish to combine with the latest decoration trends. Versatile and functional with its harmonious and sinuous lines and a generous and welcoming backrest it allows it to fit into any Hospitality location, both classic and modern. Chair, armchair and stool with excellent quality finishes. Metal frames available in polished brass or Ral 9005 black powder coating.