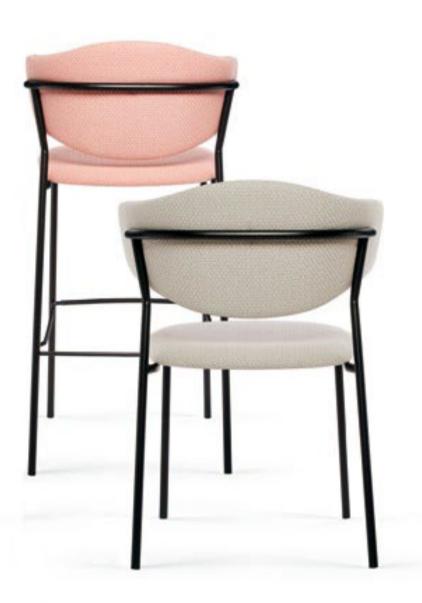

Sweetly collection will bring a modern touch to any type of environment, with a modern Italian design finish to combine with the latest decoration trends. Versatile and functional with its harmonious and sinuous lines and a generous and welcoming backrest it allows it to fit into any Hospitality location, both classic and modern. Chair, armchair and stool with excellent quality finishes. Metal frames available in polished brass or Ral 9005 black powder coating.