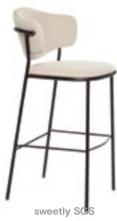

Sweetly collection will bring a modern touch to any type of environment, with a modern Italian design finish to combine with the latest decoration trends. Versatile and functional with its harmonious and sinuous lines and a generous and welcoming backrest it allows it to fit into any Hospitality location, both classic and modern. Chair, armchair and stool with excellent quality finishes. Metal frames available in polished brass or Ral 9005 black powder coating.

1 x box 0,33 m<sup>3</sup>

sweetly SGS

106 77 56 54

11414" 304" 22" 214"

1 x box 0,38 m³