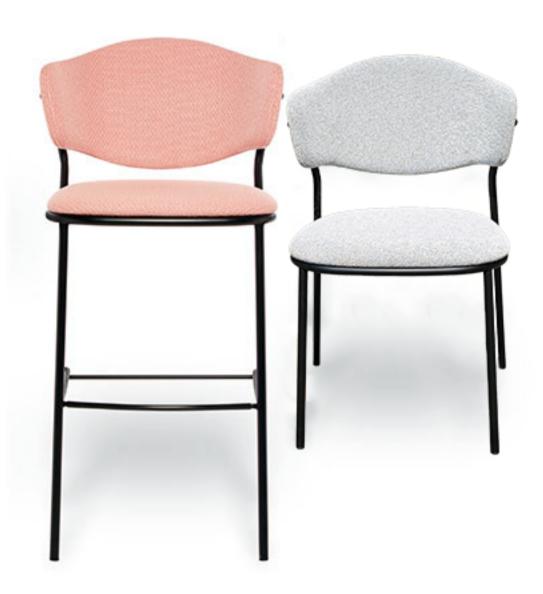

Sweetly collection will bring a modern touch to any type of environment, with a modern Italian design finish to combine with the latest decoration trends. Versatile and functional with its harmonious and sinuous lines and a generous and welcoming backrest it allows it to fit into any Hospitality location, both classic and modern. Chair, armchair and stool with excellent quality finishes. Metal frames available in polished brass or Ral 9005 black powder coating.