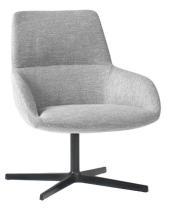

The new DUNAS LOUNGE collection extends the possibilities of the renowned DUNAS family. An exclusive collection of refined and elegant lounge armchairs, designed to bring style and comfort into corporate, hospitality, or residential environments. The collection comprises armchairs with high or medium backrest and a matching ottoman. Both the armchairs and ottoman can be customized with a wide variety of upholstery fabrics and leathers. The base is equipped with self-return swivel movement and can be finished in polished or painted aluminum.

## **INCL**ASS

**Overview** / Collection

High backrest Dossier haut

Low backrest Dossier bas

**Ottoman** Repose-pieds