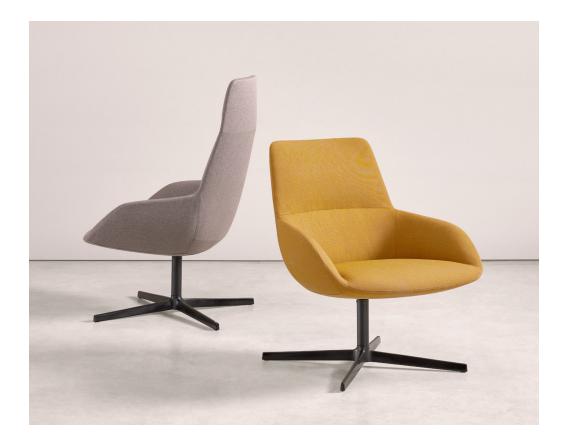

The new DUNAS LOUNGE collection extends the possibilities of the renowned DUNAS family. An exclusive collection of refined and elegant lounge armchairs, designed to bring style and comfort into corporate, hospitality, or residential environments. The collection comprises armchairs with high or medium backrest and a matching ottoman. Both the armchairs and ottoman can be customized with a wide variety of upholstery fabrics and leathers. The base is equipped with self-return swivel movement and can be finished in polished or painted aluminum.

## **INCL**ASS

**Overview** / Collection

High backrest Dossier haut

Low backrest Dossier bas

**Ottoman** Repose-pieds