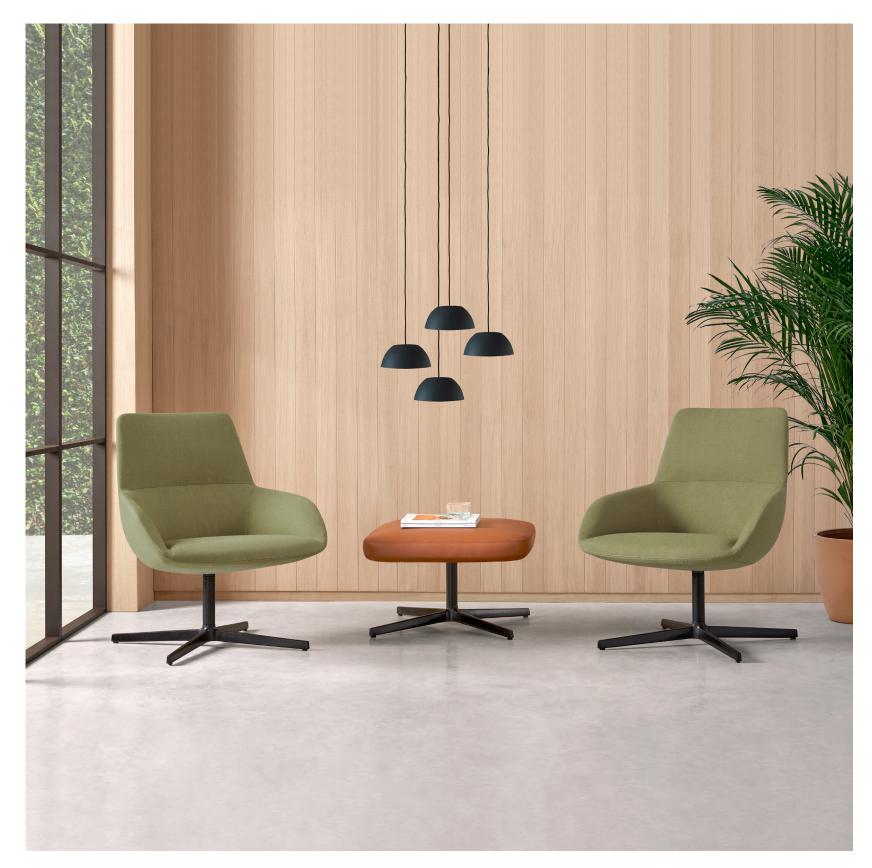

The new DUNAS LOUNGE collection extends the possibilities of the renowned DUNAS family. An exclusive collection of refined and elegant lounge armchairs, designed to bring style and comfort into corporate, hospitality, or residential environments. The collection comprises armchairs with high or medium backrest and a matching ottoman. Both the armchairs and ottoman can be customized with a wide variety of upholstery fabrics and leathers. The base is equipped with self-return swivel movement and can be finished in polished or painted aluminum.

## **INCL**ASS

**Overview** / Collection

High backrest Dossier haut

Low backrest Dossier bas

**Ottoman** Repose-pieds