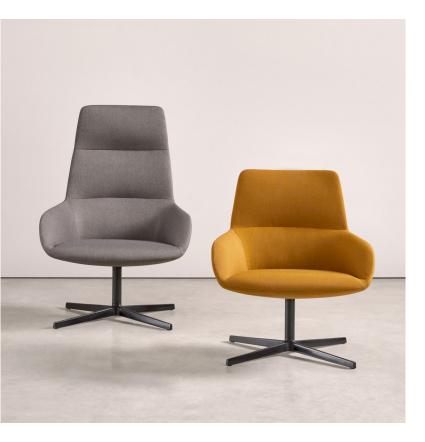

The new DUNAS LOUNGE collection extends the possibilities of the renowned DUNAS family. An exclusive collection of refined and elegant lounge armchairs, designed to bring style and comfort into corporate, hospitality, or residential environments. The collection comprises armchairs with high or medium backrest and a matching ottoman. Both the armchairs and ottoman can be customized with a wide variety of upholstery fabrics and leathers. The base is equipped with self-return swivel movement and can be finished in polished or painted aluminum.

## **INCL**ASS

**Overview** / Collection

High backrest Dossier haut

Low backrest Dossier bas

**Ottoman** Repose-pieds