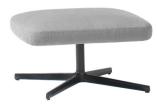

The new DUNAS LOUNGE collection extends the possibilities of the renowned DUNAS family. An exclusive collection of refined and elegant lounge armchairs, designed to bring style and comfort into corporate, hospitality, or residential environments. The collection comprises armchairs with high or medium backrest and a matching ottoman. Both the armchairs and ottoman can be customized with a wide variety of upholstery fabrics and leathers. The base is equipped with self-return swivel movement and can be finished in polished or painted aluminum.

## **INCL**ASS

**Overview** / Collection

High backrest Dossier haut

Low backrest Dossier bas

**Ottoman** Repose-pieds