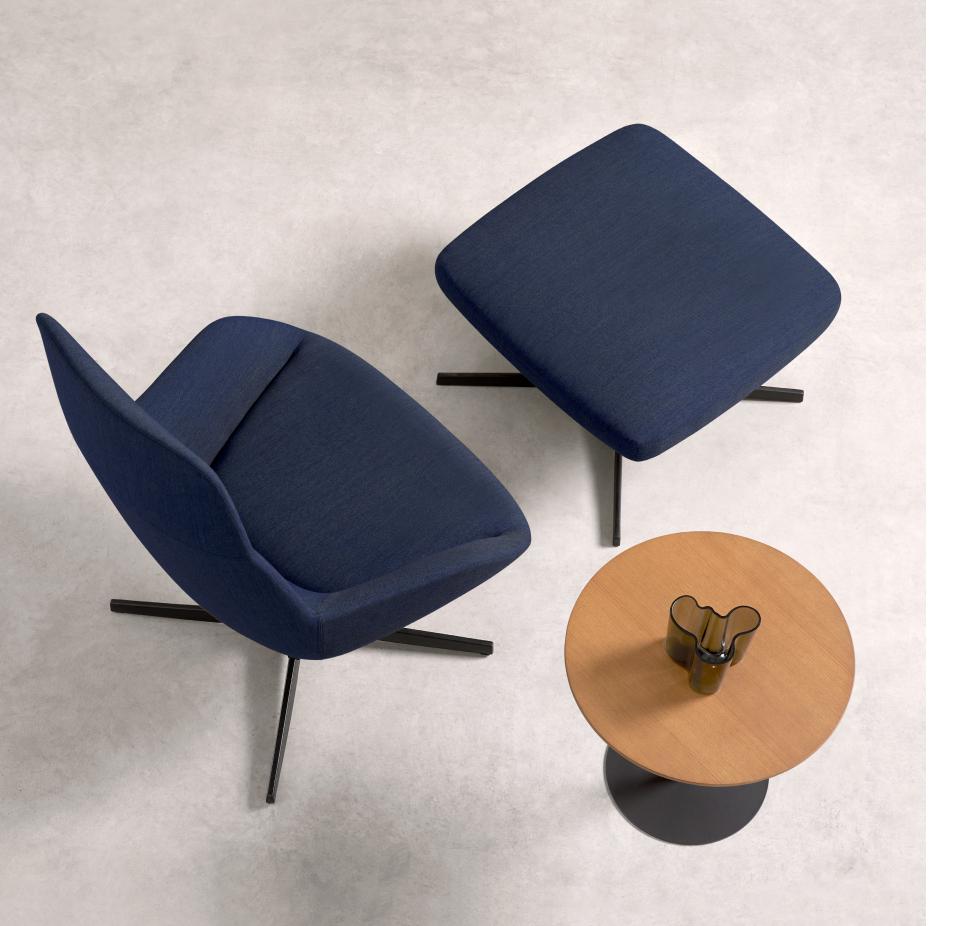

The new DUNAS LOUNGE collection extends the possibilities of the renowned DUNAS family. An exclusive collection of refined and elegant lounge armchairs, designed to bring style and comfort into corporate, hospitality, or residential environments. The collection comprises armchairs with high or medium backrest and a matching ottoman. Both the armchairs and ottoman can be customized with a wide variety of upholstery fabrics and leathers. The base is equipped with self-return swivel movement and can be finished in polished or painted aluminum.

## **INCL**ASS

**Overview** / Collection

High backrest Dossier haut

Low backrest Dossier bas

**Ottoman** Repose-pieds