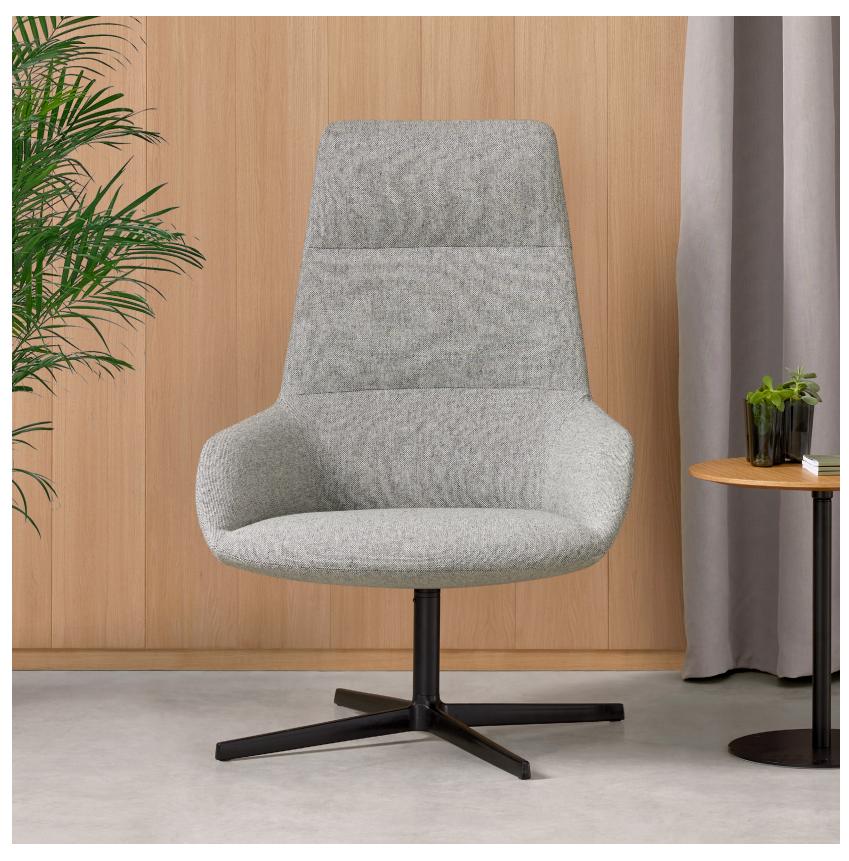

The new DUNAS LOUNGE collection extends the possibilities of the renowned DUNAS family. An exclusive collection of refined and elegant lounge armchairs, designed to bring style and comfort into corporate, hospitality, or residential environments. The collection comprises armchairs with high or medium backrest and a matching ottoman. Both the armchairs and ottoman can be customized with a wide variety of upholstery fabrics and leathers. The base is equipped with self-return swivel movement and can be finished in polished or painted aluminum.

## **INCL**ASS

**Overview** / Collection

High backrest Dossier haut

Low backrest Dossier bas

**Ottoman** Repose-pieds