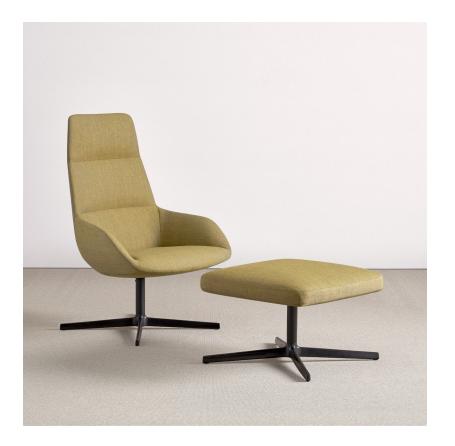

The new DUNAS LOUNGE collection extends the possibilities of the renowned DUNAS family. An exclusive collection of refined and elegant lounge armchairs, designed to bring style and comfort into corporate, hospitality, or residential environments. The collection comprises armchairs with high or medium backrest and a matching ottoman. Both the armchairs and ottoman can be customized with a wide variety of upholstery fabrics and leathers. The base is equipped with self-return swivel movement and can be finished in polished or painted aluminum.

## **INCL**ASS

**Overview** / Collection

High backrest Dossier haut

Low backrest Dossier bas

**Ottoman** Repose-pieds