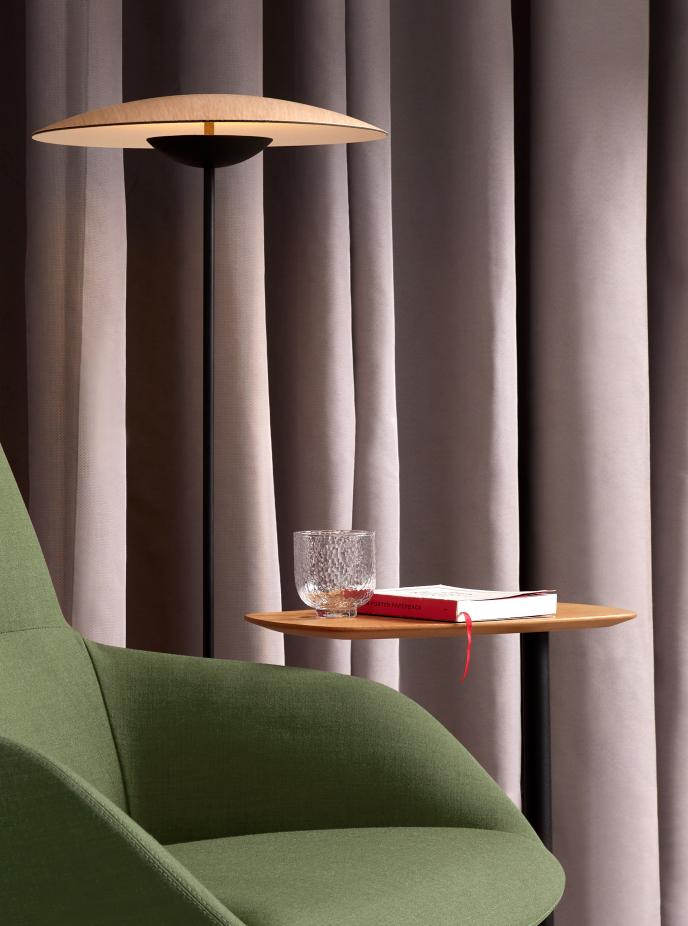

The new DUNAS LOUNGE collection extends the possibilities of the renowned DUNAS family. An exclusive collection of refined and elegant lounge armchairs, designed to bring style and comfort into corporate, hospitality, or residential environments. The collection comprises armchairs with high or medium backrest and a matching ottoman. Both the armchairs and ottoman can be customized with a wide variety of upholstery fabrics and leathers. The base is equipped with self-return swivel movement and can be finished in polished or painted aluminum.