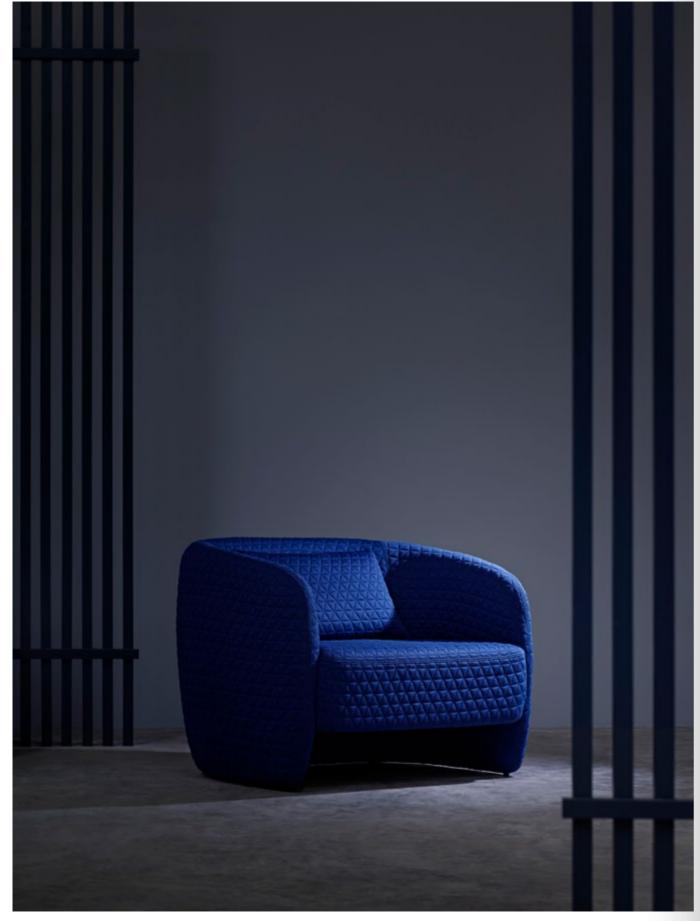

## PLUM collection

Tusch Seating International

Design by Claesson Koivisto Rune

A Plum collection with elegant proportions, it has been carefully designed to be soft and welcoming. As if it were an embrace, the outline and rounded shapes that give the collection its character are not strictly mathematical, but a combination of curves that interlace and invite you to sit on them.

A collection of sofas that works in any space, whether in a hotel lobby or in the living room of a home; that is why a lot of attention has been devoted to sculpting the volume of each piece from all angles, even from the rear.

## Sofas

Upholstered armchair. Optional wheels (560R)

**560S** Upholstered sofa