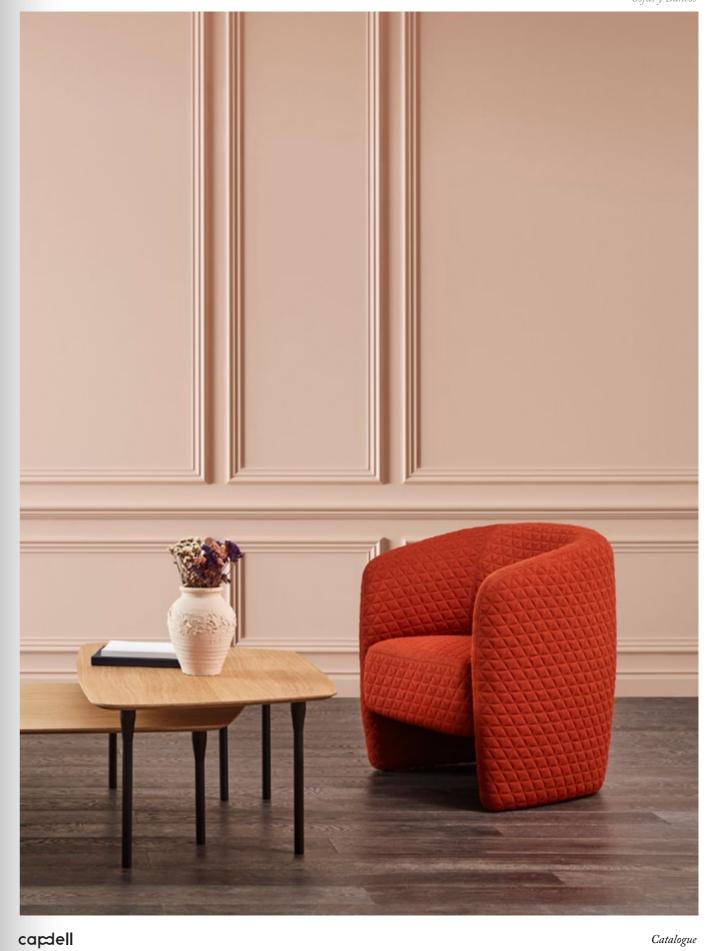

## PLUM collection

Tusch Seating International

Design by Claesson Koivisto Rune

A Plum collection with elegant proportions, it has been carefully designed to be soft and welcoming. As if it were an embrace, the outline and rounded shapes that give the collection its character are not strictly mathematical, but a combination of curves that interlace and invite you to sit on them.

A collection of sofas that works in any space, whether in a hotel lobby or in the living room of a home; that is why a lot of attention has been devoted to sculpting the volume of each piece from all angles, even from the rear.

## Sofas

Upholstered armchair. Optional wheels (560R)

**560S** Upholstered sofa