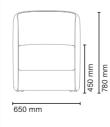

## Sofas

Upholstered armchair. Optional wheels (560R)

**560S** Upholstered sofa