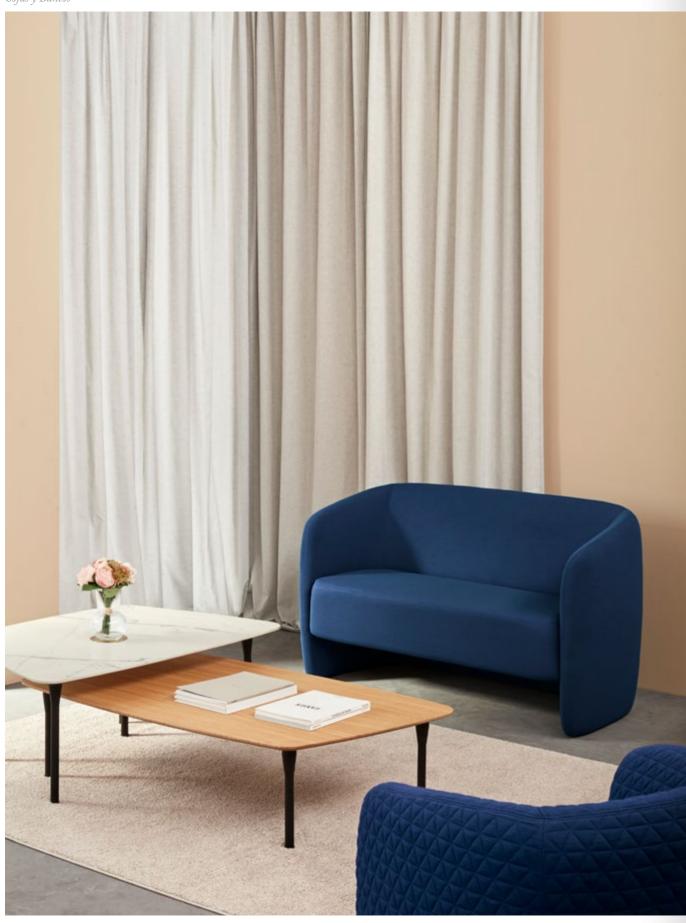

## PLUM collection

Tusch Seating International

Design by Claesson Koivisto Rune

A Plum collection with elegant proportions, it has been carefully designed to be soft and welcoming. As if it were an embrace, the outline and rounded shapes that give the collection its character are not strictly mathematical, but a combination of curves that interlace and invite you to sit on them.

A collection of sofas that works in any space, whether in a hotel lobby or in the living room of a home; that is why a lot of attention has been devoted to sculpting the volume of each piece from all angles, even from the rear.