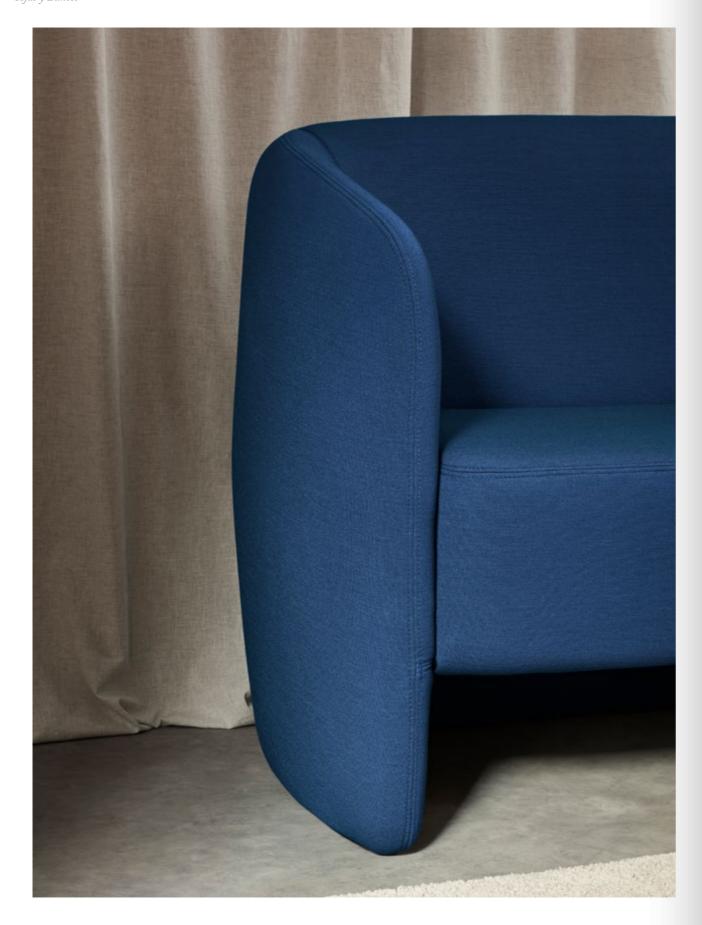

## PLUM collection

Tusch Seating International

Design by Claesson Koivisto Rune

A Plum collection with elegant proportions, it has been carefully designed to be soft and welcoming. As if it were an embrace, the outline and rounded shapes that give the collection its character are not strictly mathematical, but a combination of curves that interlace and invite you to sit on them.

A collection of sofas that works in any space, whether in a hotel lobby or in the living room of a home; that is why a lot of attention has been devoted to sculpting the volume of each piece from all angles, even from the rear.