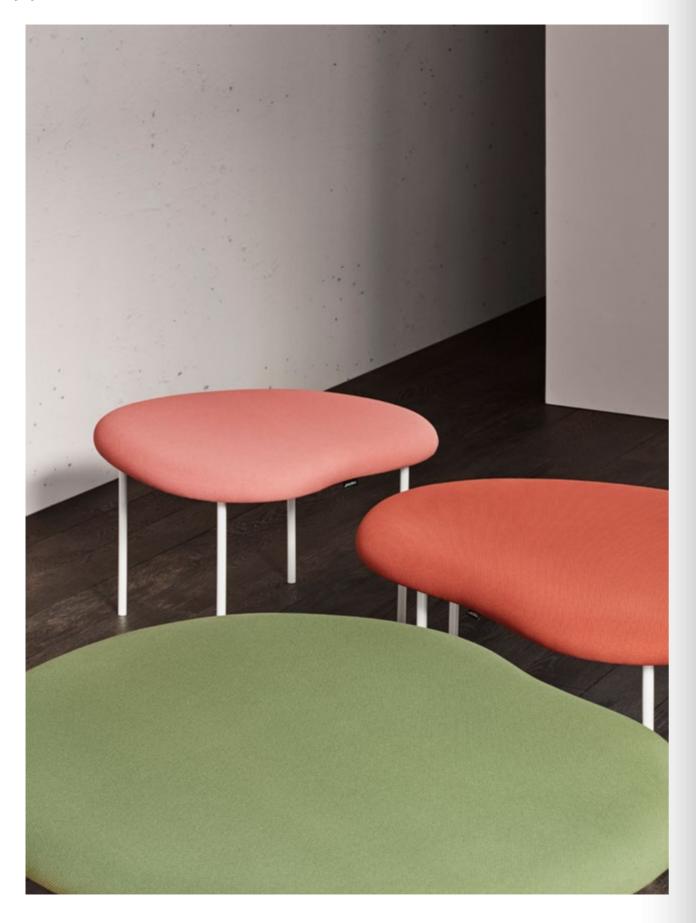

## DROPLETS collection

Design by Claesson Koivisto Rune

Collection of benches and side tables with a light and elegant aesthetic. A minimalist design but with a presence that impacts the environment. The designers, the Claesson Koivisto Rune, were inspired by the shapes that droplets of water make when they land on a surface. The different models allow endless combinations that make this collection a set perfectly adaptable to common spaces, retail and hotels.

The main structure of the collection is birch plywood upholstered with two different foams to make it confortable. The legs are 16 mm steel tube.

DROPLETS LOW TABLES PAGE 300

cappell

cappell

Catálogo

Sofas & Benches / Sofás y Bancos

## DROPLETS collection

Bench upholstered seat with steel legs

2011C Bench upholstered seat with steel legs

Table / Mesa

1801Y Table with metal legs with chrome finish or epoxi paint and beech veneer top.

1803Y Table with metal legs with chrome finish or epoxi paint and beech veneer top.