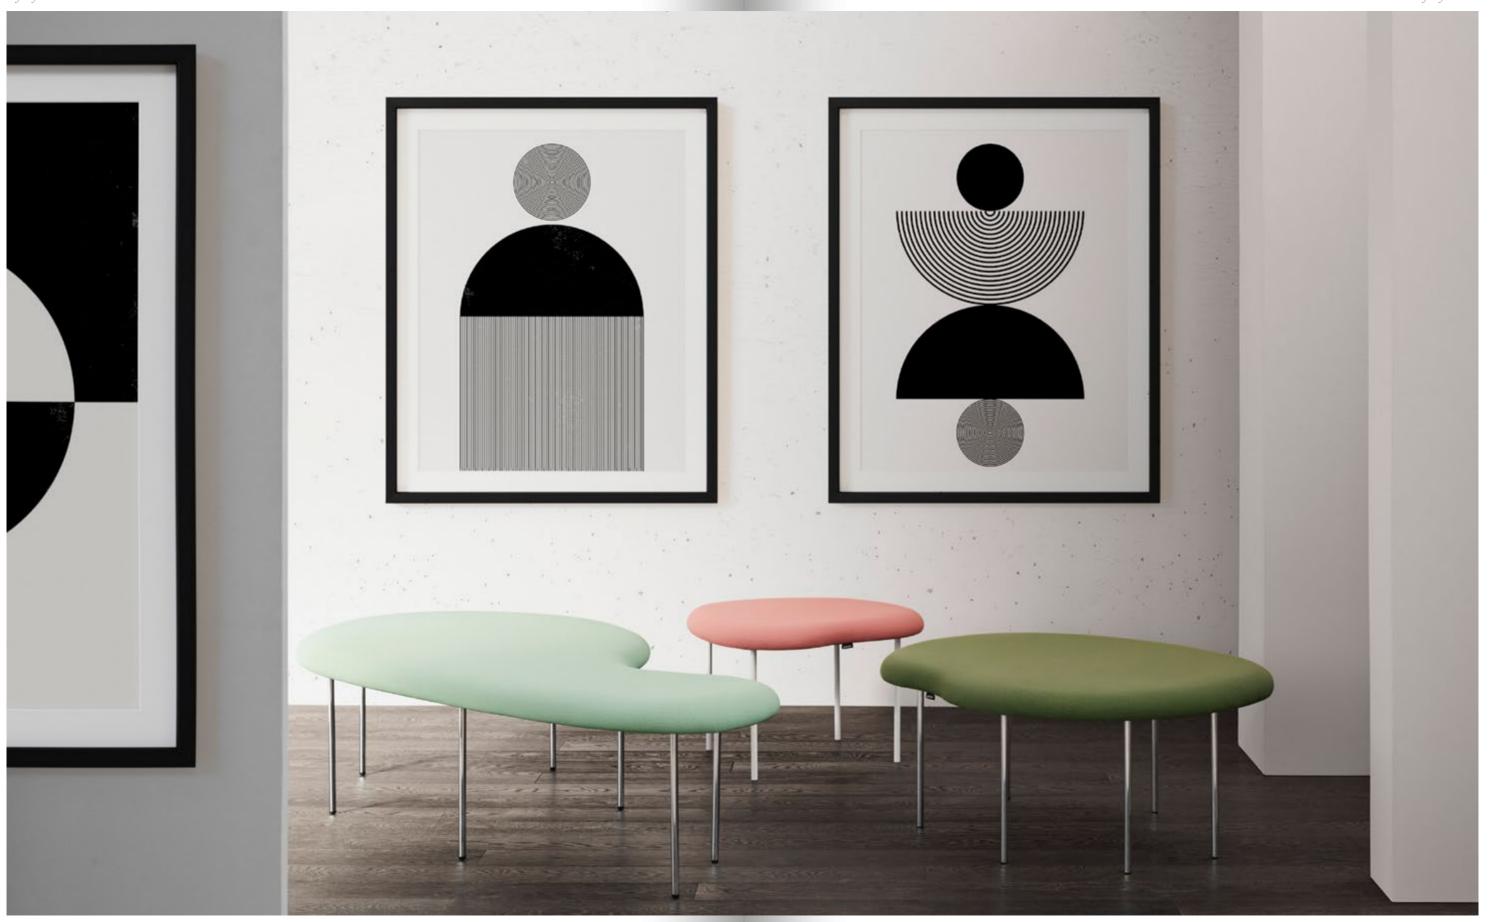

## DROPLETS collection

Design by Claesson Koivisto Rune

Collection of benches and side tables with a light and elegant aesthetic. A minimalist design but with a presence that impacts the environment. The designers, the Claesson Koivisto Rune, were inspired by the shapes that droplets of water make when they land on a surface. The different models allow endless combinations that make this collection a set perfectly adaptable to common spaces, retail and hotels.

The main structure of the collection is birch plywood upholstered with two different foams to make it confortable. The legs are 16 mm steel tube.

DROPLETS LOW TABLES PAGE 300

cappell

cappell

Catálogo

Sofas & Benches / Sofás y Bancos

## DROPLETS collection

Bench upholstered seat with steel legs

2011C Bench upholstered seat with steel legs

Table / Mesa

1801Y Table with metal legs with chrome finish or epoxi paint and beech veneer top.

1803Y Table with metal legs with chrome finish or epoxi paint and beech veneer top.

1805Y Table with metal legs with chrome finish or epoxi paint and beech veneer top.

cappell

2011T Bench upholstered seat with steel legs

2011C Bench upholstered seat with steel legs