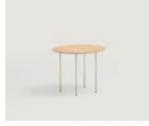

## DROPLETS collection

Bench upholstered seat with steel legs

2011C Bench upholstered seat with steel legs

Table / Mesa

1801Y Table with metal legs with chrome finish or epoxi paint and beech veneer top.

1803Y Table with metal legs with chrome finish or epoxi paint and beech veneer top.

1805Y Table with metal legs with chrome finish or epoxi paint and beech veneer top.

cappell

2011T Bench upholstered seat with steel legs

2011C Bench upholstered seat with steel legs