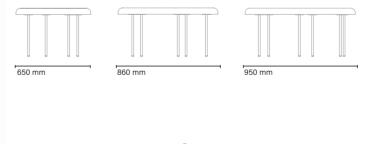

## DROPLETS collection

Bench upholstered seat with steel legs

2011C Bench upholstered seat with steel legs

Table / Mesa

1801Y Table with metal legs with chrome finish or epoxi paint and beech veneer top.

1803Y Table with metal legs with chrome finish or epoxi paint and beech veneer top.

1805Y Table with metal legs with chrome finish or epoxi paint and beech veneer top.

cappell

2011T Bench upholstered seat with steel legs

2011C Bench upholstered seat with steel legs