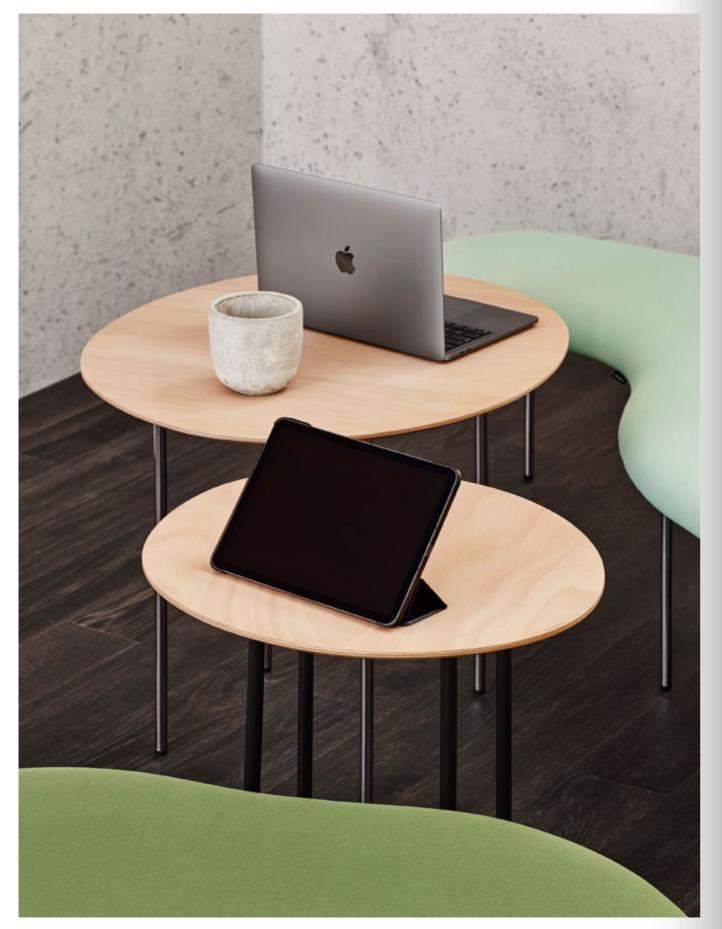

## DROPLETS collection

Bench upholstered seat with steel legs

2011C Bench upholstered seat with steel legs

Table / Mesa

1801Y Table with metal legs with chrome finish or epoxi paint and beech veneer top.

1803Y Table with metal legs with chrome finish or epoxi paint and beech veneer top.

1805Y Table with metal legs with chrome finish or epoxi paint and beech veneer top.

cappell

2011T Bench upholstered seat with steel legs

2011C Bench upholstered seat with steel legs