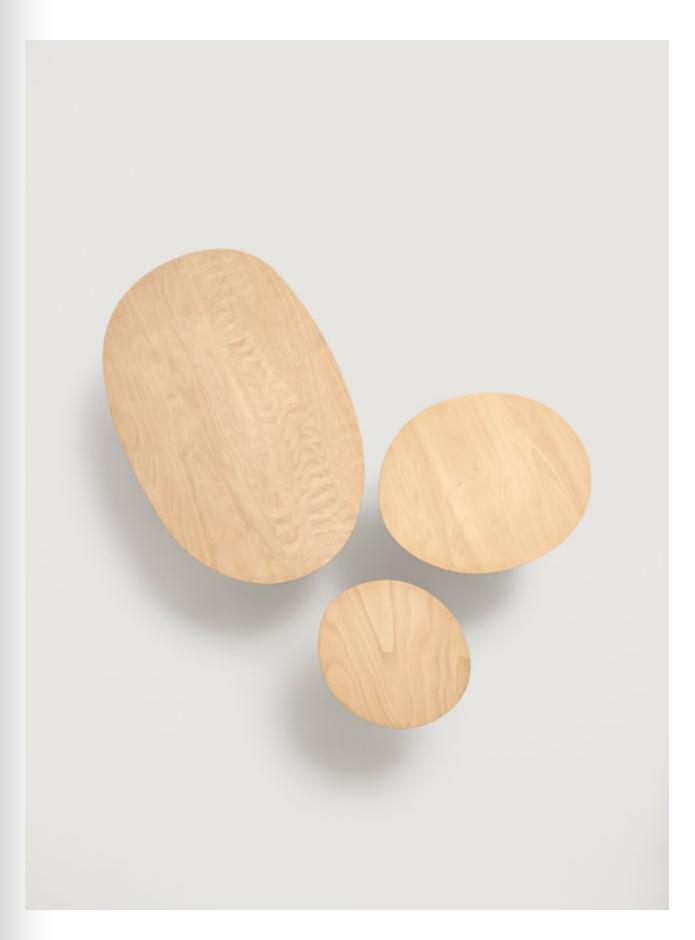

## DROPLETS collection

Bench upholstered seat with steel legs

2011C Bench upholstered seat with steel legs

Table / Mesa

1801Y Table with metal legs with chrome finish or epoxi paint and beech veneer top.

1803Y Table with metal legs with chrome finish or epoxi paint and beech veneer top.

1805Y Table with metal legs with chrome finish or epoxi paint and beech veneer top.

cappell

2011T Bench upholstered seat with steel legs

2011C Bench upholstered seat with steel legs