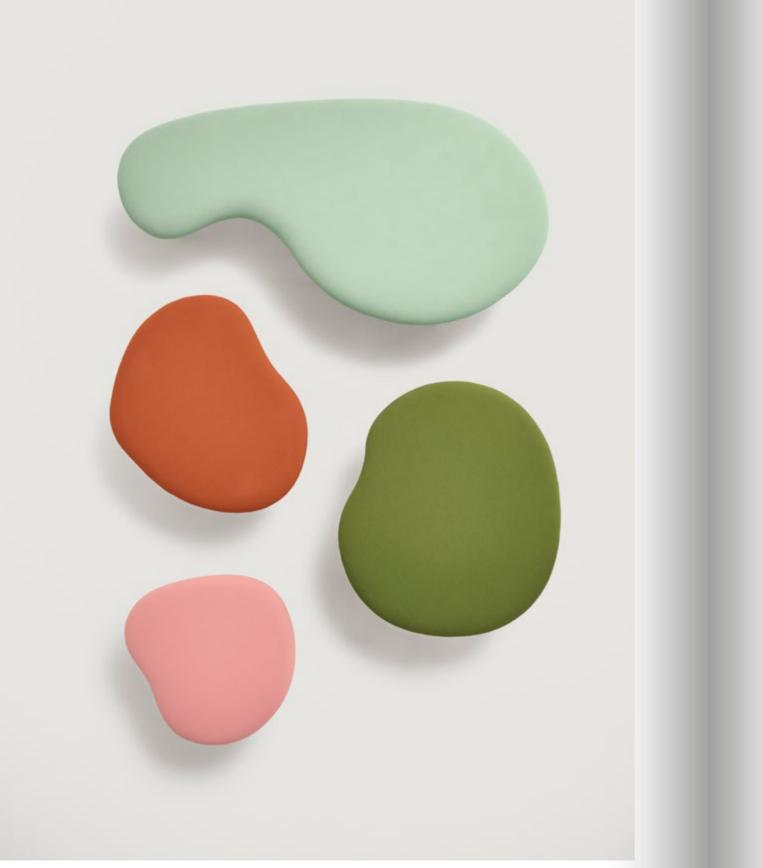

## DROPLETS collection

Design by Claesson Koivisto Rune

Collection of benches and side tables with a light and elegant aesthetic. A minimalist design but with a presence that impacts the environment. The designers, the Claesson Koivisto Rune, were inspired by the shapes that droplets of water make when they land on a surface. The different models allow endless combinations that make this collection a set perfectly adaptable to common spaces, retail and hotels.

The main structure of the collection is birch plywood upholstered with two different foams to make it confortable. The legs are 16 mm steel tube.

DROPLETS LOW TABLES PAGE 300

cappell

cappell

Catálogo

Sofas & Benches / Sofás y Bancos