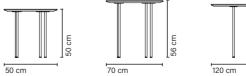

## DROPLETS collection

Bench upholstered seat with steel legs

2011C Bench upholstered seat with steel legs

Table / Mesa

1801Y Table with metal legs with chrome finish or epoxi paint and beech veneer top.

1803Y Table with metal legs with chrome finish or epoxi paint and beech veneer top.

1805Y Table with metal legs with chrome finish or epoxi paint and beech veneer top.

cappell

2011T Bench upholstered seat with steel legs

2011C Bench upholstered seat with steel legs