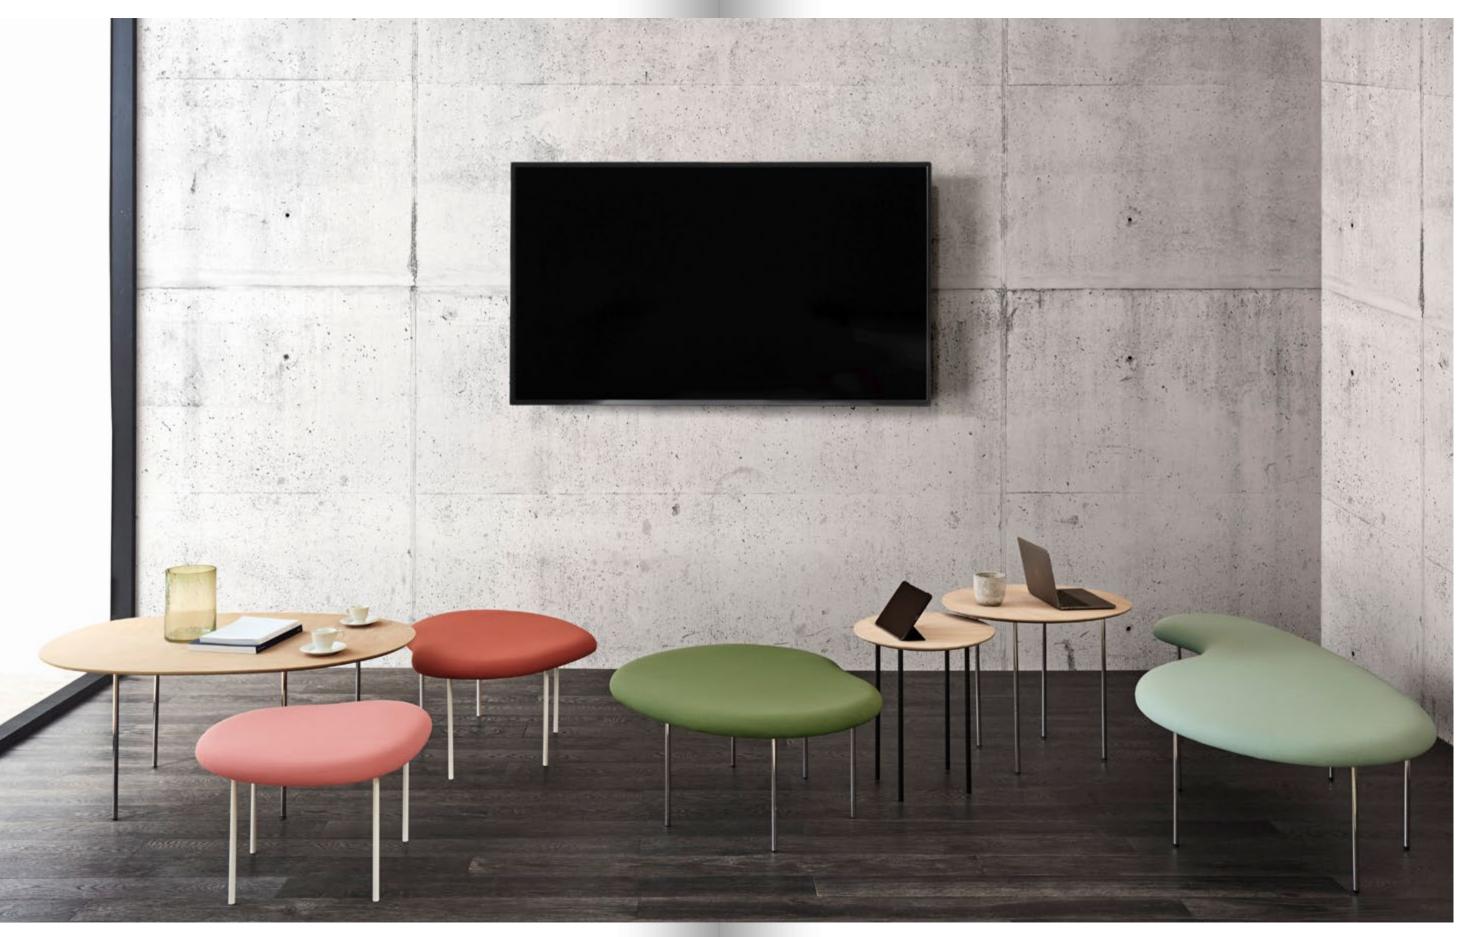

## DROPLETS collection

Design by Claesson Koivisto Rune

Collection of benches and side tables with a light and elegant aesthetic. A minimalist design but with a presence that impacts the environment. The designers, the Claesson Koivisto Rune, were inspired by the shapes that droplets of water make when they land on a surface. The different models allow endless combinations that make this collection a set perfectly adaptable to common spaces, retail and hotels.

The main structure of the collection is birch plywood upholstered with two different foams to make it confortable. The legs are 16 mm steel tube.

DROPLETS LOW TABLES PAGE 300

cappell

cappell

Catálogo

Sofas & Benches / Sofás y Bancos

## DROPLETS collection

Bench upholstered seat with steel legs

2011C Bench upholstered seat with steel legs

Table / Mesa

1801Y Table with metal legs with chrome finish or epoxi paint and beech veneer top.

1803Y Table with metal legs with chrome finish or epoxi paint and beech veneer top.

1805Y Table with metal legs with chrome finish or epoxi paint and beech veneer top.

cappell

2011T Bench upholstered seat with steel legs

2011C Bench upholstered seat with steel legs