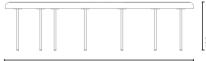

## DROPLETS collection

Bench upholstered seat with steel legs

2011C Bench upholstered seat with steel legs

Table / Mesa

1801Y Table with metal legs with chrome finish or epoxi paint and beech veneer top.

1803Y Table with metal legs with chrome finish or epoxi paint and beech veneer top.

1805Y Table with metal legs with chrome finish or epoxi paint and beech veneer top.

cappell

2011T Bench upholstered seat with steel legs

2011C Bench upholstered seat with steel legs