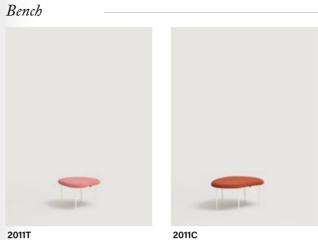

## DROPLETS collection

Bench upholstered seat with steel legs

2011C Bench upholstered seat with steel legs

Table / Mesa

1801Y Table with metal legs with chrome finish or epoxi paint and beech veneer top.

1803Y Table with metal legs with chrome finish or epoxi paint and beech veneer top.

1805Y Table with metal legs with chrome finish or epoxi paint and beech veneer top.

cappell

2011T Bench upholstered seat with steel legs

2011C Bench upholstered seat with steel legs