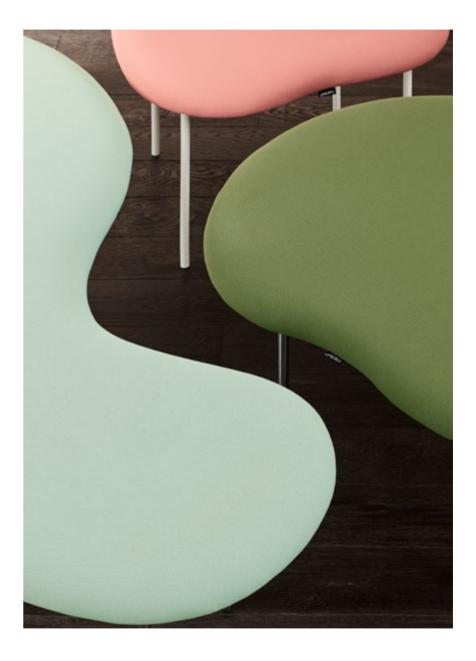

## DROPLETS collection

Design by Claesson Koivisto Rune

Collection of benches and side tables with a light and elegant aesthetic. A minimalist design but with a presence that impacts the environment. The designers, the Claesson Koivisto Rune, were inspired by the shapes that droplets of water make when they land on a surface. The different models allow endless combinations that make this collection a set perfectly adaptable to common spaces, retail and hotels.

The main structure of the collection is birch plywood upholstered with two different foams to make it confortable. The legs are 16 mm steel tube.

DROPLETS LOW TABLES PAGE 300

cappell

cappell

Catálogo

Sofas & Benches / Sofás y Bancos

## DROPLETS collection

Bench upholstered seat with steel legs

2011C Bench upholstered seat with steel legs

Table / Mesa

1801Y Table with metal legs with chrome finish or epoxi paint and beech veneer top.

1803Y Table with metal legs with chrome finish or epoxi paint and beech veneer top.