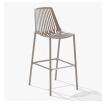

#### 861

Bar Stool in painted aluminum with footrest in polished stainless steel

48 x 89 x 112 cm - 18.9" x 35.1" x 44.1"

All Colours \$1,855

## 865

Counter Stool in painted aluminum with footrest in polished stainless steel

48 x 56 x 99 cm - 18.9" x 22.1" x 39"

All Colours \$1,838