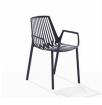

# 850

Chair with armrests in painted aluminum 55 x 56 x 79 cm - 21.7" x 22.1" x 31.1"

All Colours \$998