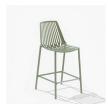

## 865

Counter Stool in painted aluminum with footrest in polished stainless steel

48 x 56 x 99 cm - 18.9" x 22.1" x 39"

All Colours \$1,838