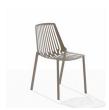

## 851

Chair in painted aluminum 47 x 56 x 79 cm - 18.5" x 22" x 31.1"

All Colours \$910