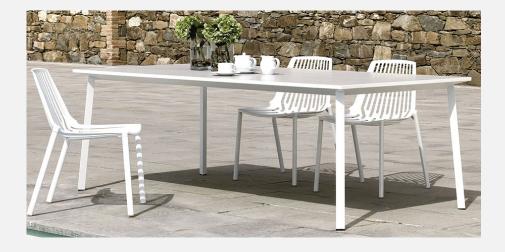

## 851

Chair in painted aluminum 47 x 56 x 79 cm - 18.5" x 22" x 31.1"

All Colours \$910

# 850

Chair with armrests in painted aluminum 55 x 56 x 79 cm - 21.7" x 22.1" x 31.1"

All Colours \$998