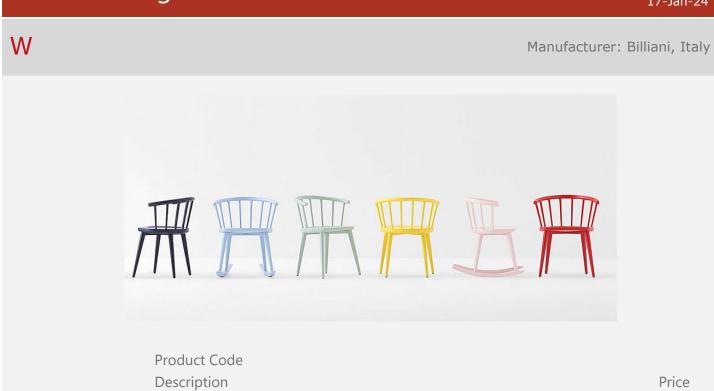

### 605

Chair in beechwood

| Stained Beech                               | \$1,101 |
|---------------------------------------------|---------|
| RAL/NCS coloured stain or lacquer surcharge | \$93    |
| 606<br>Lounge chair in beechwood            |         |

#### 608

Rocking chair in beechwood

| Stained Beech                               | \$1,443 |
|---------------------------------------------|---------|
| RAL/NCS coloured stain or lacquer surcharge | \$93    |