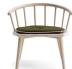

#### 608

Rocking chair in beechwood

| Stained Beech                               | \$1,443 |
|---------------------------------------------|---------|
| RAL/NCS coloured stain or lacquer surcharge | \$93    |