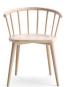

### 605

Chair in beechwood

| Stained Beech                               | \$1,101 |
|---------------------------------------------|---------|
| RAL/NCS coloured stain or lacquer surcharge | \$93    |
| 606<br>Lounge chair in beechwood            |         |

Stained Beech \$1,569

RAL/NCS coloured stain or lacquer surcharge