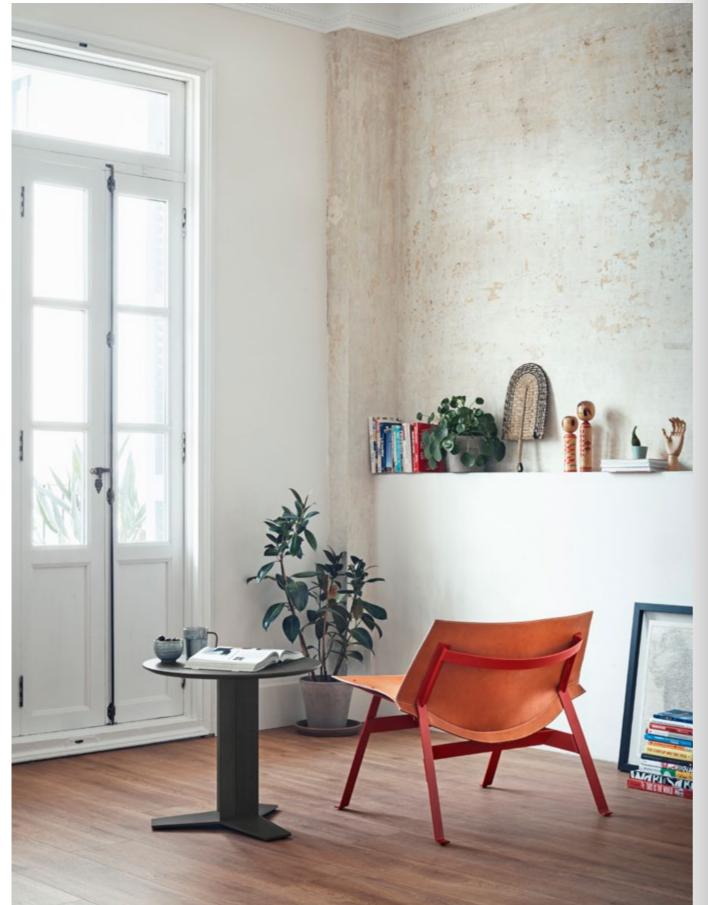

## Panel collection

Design by Lucy Kurrein

Panel is a lounge chair made from sheet steel and tailored wool or leather with exposed edges -a hollow chair rather than a solid one- a light alternative to material-heavy upholstered furniture.

Shape and comfort have been built directly into a seat made of wool or leather through its carefully contoured surface.

The flat section steel frame off ers a generous platform for the seat to comfortably rest on - a harmonious union of two materials.

## Panel collection

Panel collection

Lounge

517V Lounge chair with metal structure and premium leather seat 517F Lounge chair with metal structure and felt seat

cappell

cappell

Seating /Asientos