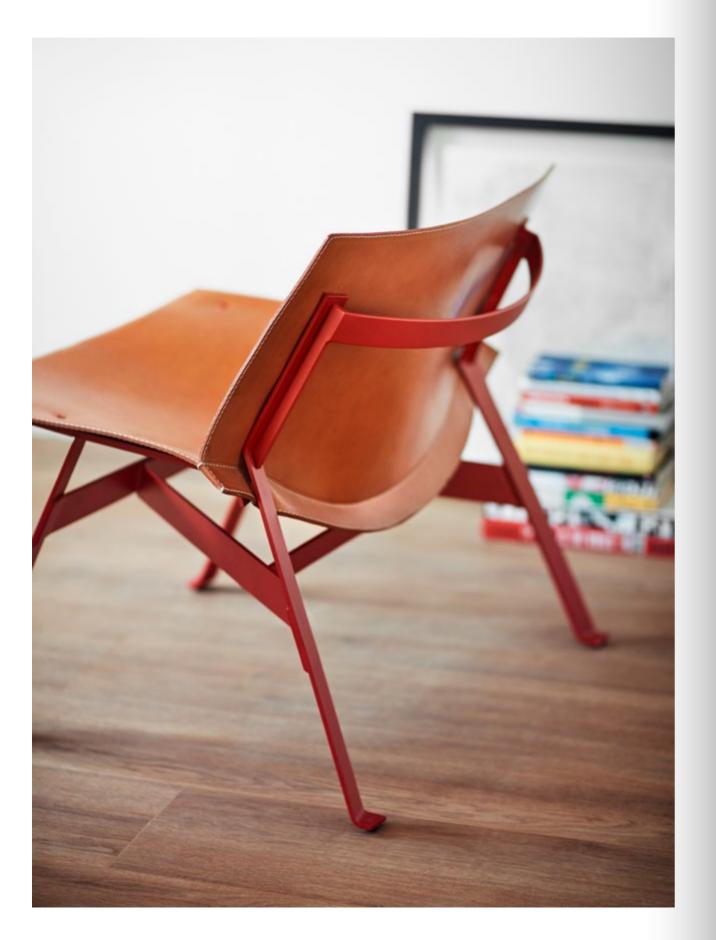

## Panel collection

Design by Lucy Kurrein

Panel is a lounge chair made from sheet steel and tailored wool or leather with exposed edges -a hollow chair rather than a solid one- a light alternative to material-heavy upholstered furniture.

Shape and comfort have been built directly into a seat made of wool or leather through its carefully contoured surface.

The flat section steel frame off ers a generous platform for the seat to comfortably rest on - a harmonious union of two materials.