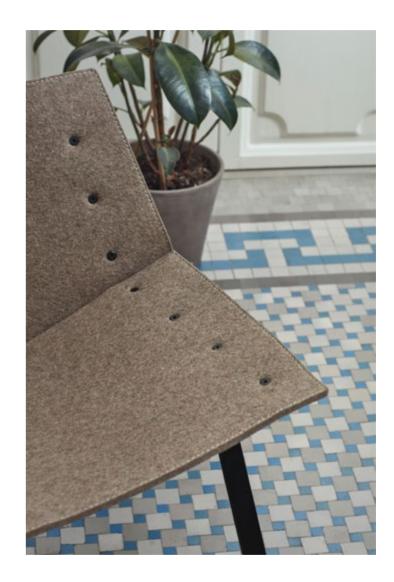

## Panel collection

Design by Lucy Kurrein

Panel is a lounge chair made from sheet steel and tailored wool or leather with exposed edges -a hollow chair rather than a solid one- a light alternative to material-heavy upholstered furniture.

Shape and comfort have been built directly into a seat made of wool or leather through its carefully contoured surface.

The flat section steel frame off ers a generous platform for the seat to comfortably rest on - a harmonious union of two materials.