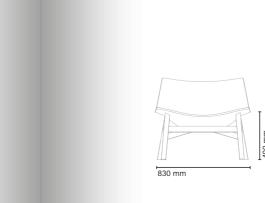

## Panel collection

Design by Lucy Kurrein

Panel is a lounge chair made from sheet steel and tailored wool or leather with exposed edges -a hollow chair rather than a solid one- a light alternative to material-heavy upholstered furniture.

Shape and comfort have been built directly into a seat made of wool or leather through its carefully contoured surface.

The flat section steel frame off ers a generous platform for the seat to comfortably rest on - a harmonious union of two materials.

## Panel collection

Panel collection

Lounge

517V Lounge chair with metal structure and premium leather seat 517F Lounge chair with metal structure and felt seat

cappell

cappell

Seating /Asientos