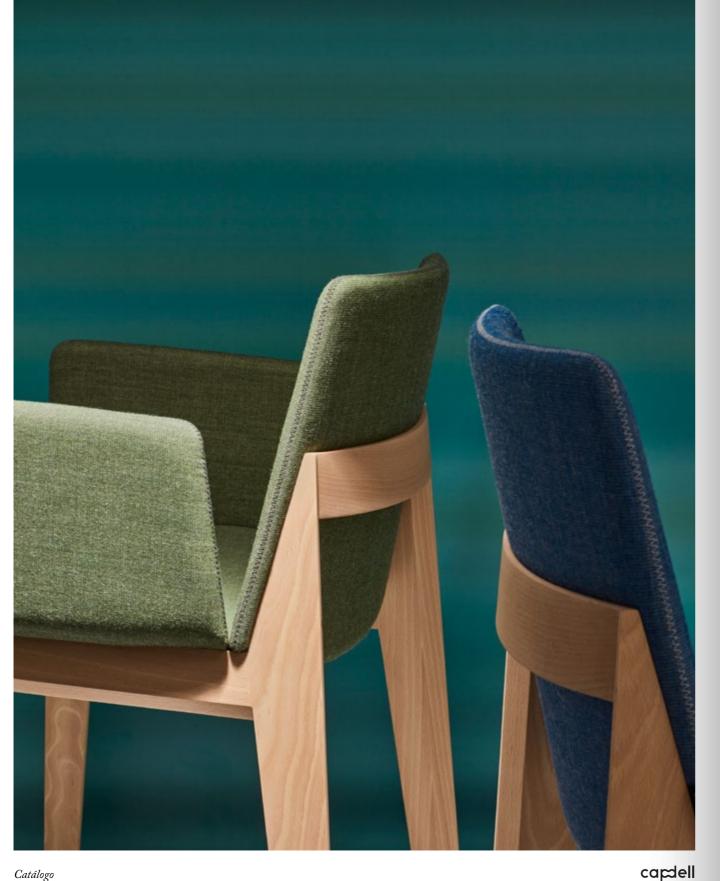

## AVA collection

Chair

646 Upholstered chair with beech wood base 646N Upholstered armchair with beech wood base

Catálogo

cappell

Seating /Asientos