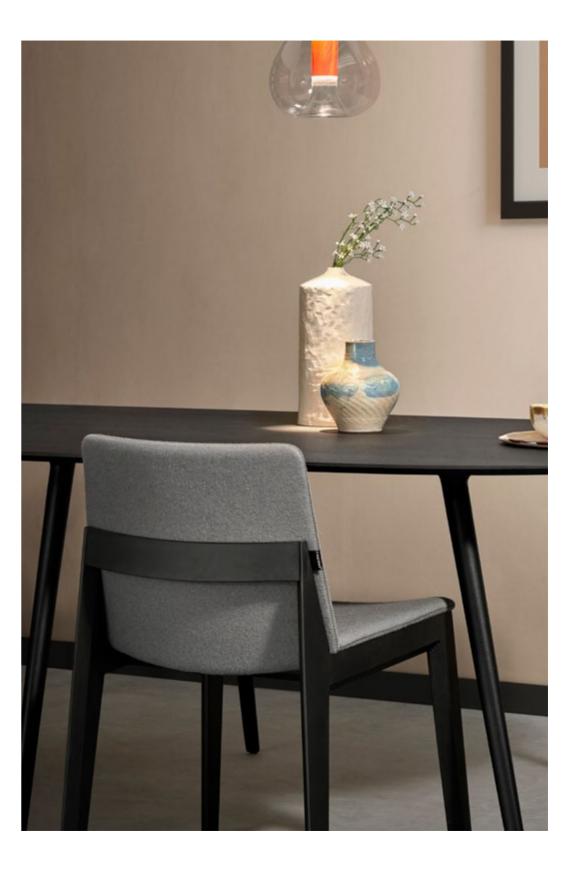

Design by Carlos Tíscar

Ava is a collection of chairs and armchairs with a versatile and timeless design. Solid beech wood frame. The beveled legs create a visual effect of lightness by playing with the volumetry depending on the angle from which it is viewed. The backrest and seat are upholstered and adapt to the shapes of the body to provide great comfort.

## AVA collection

Chair

646 Upholstered chair with beech wood base 646N Upholstered armchair with beech wood base

Catálogo

cappell

Seating /Asientos