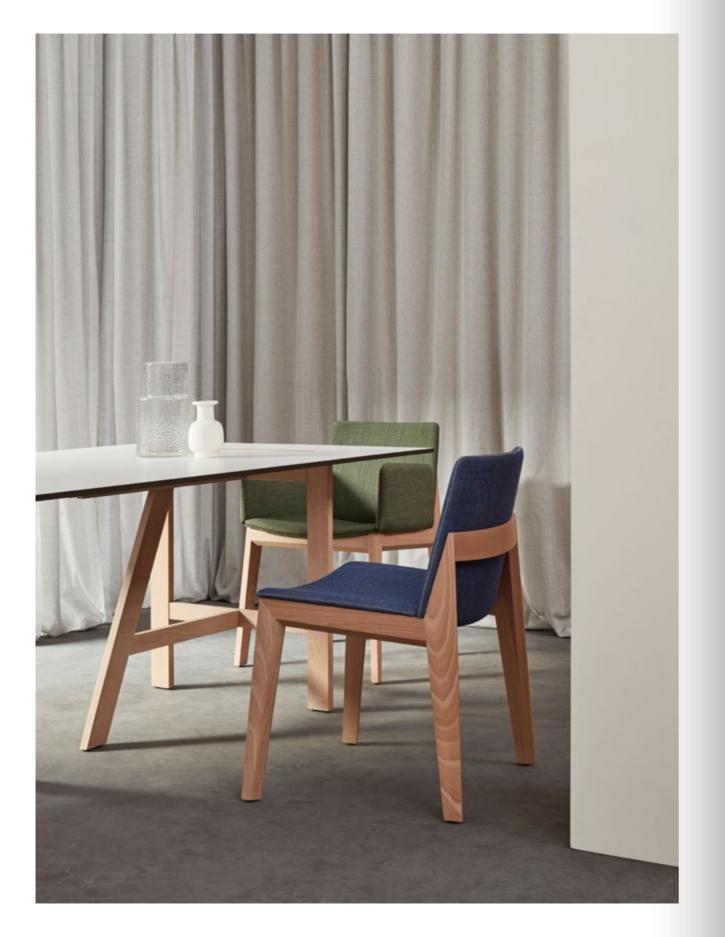

Design by Carlos Tíscar

Ava is a collection of chairs and armchairs with a versatile and timeless design. Solid beech wood frame. The beveled legs create a visual effect of lightness by playing with the volumetry depending on the angle from which it is viewed. The backrest and seat are upholstered and adapt to the shapes of the body to provide great comfort.

## AVA collection

Chair

646 Upholstered chair with beech wood base 646N Upholstered armchair with beech wood base

Catálogo

cappell

Seating /Asientos