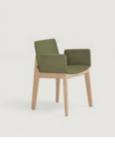

Design by Carlos Tíscar

Ava is a collection of chairs and armchairs with a versatile and timeless design. Solid beech wood frame. The beveled legs create a visual effect of lightness by playing with the volumetry depending on the angle from which it is viewed. The backrest and seat are upholstered and adapt to the shapes of the body to provide great comfort.

## AVA collection

Chair

646 Upholstered chair with beech wood base 646N Upholstered armchair with beech wood base

Catálogo

cappell

Seating /Asientos