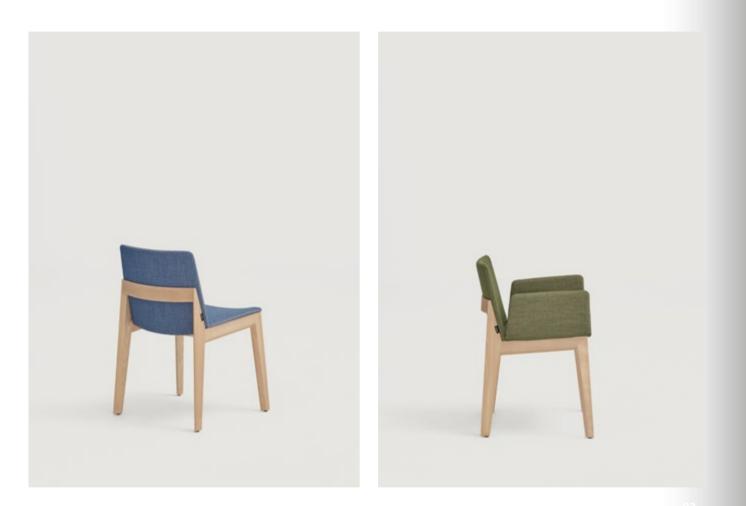

Design by Carlos Tíscar

Ava is a collection of chairs and armchairs with a versatile and timeless design. Solid beech wood frame. The beveled legs create a visual effect of lightness by playing with the volumetry depending on the angle from which it is viewed. The backrest and seat are upholstered and adapt to the shapes of the body to provide great comfort.

## AVA collection

Chair

646 Upholstered chair with beech wood base 646N Upholstered armchair with beech wood base

Catálogo

cappell

Seating /Asientos