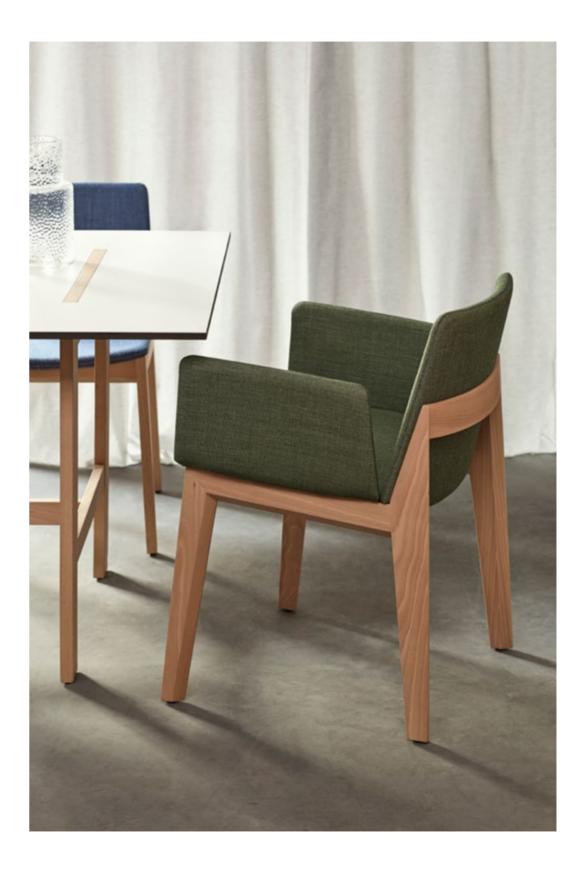

Design by Carlos Tíscar

Ava is a collection of chairs and armchairs with a versatile and timeless design. Solid beech wood frame. The beveled legs create a visual effect of lightness by playing with the volumetry depending on the angle from which it is viewed. The backrest and seat are upholstered and adapt to the shapes of the body to provide great comfort.

## AVA collection

Chair

646 Upholstered chair with beech wood base 646N Upholstered armchair with beech wood base

Catálogo

cappell

Seating /Asientos