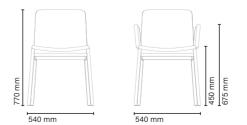

Design by Carlos Tíscar

Ava is a collection of chairs and armchairs with a versatile and timeless design. Solid beech wood frame. The beveled legs create a visual effect of lightness by playing with the volumetry depending on the angle from which it is viewed. The backrest and seat are upholstered and adapt to the shapes of the body to provide great comfort.

Ideal for projects that require a durable and resistant chair such as hotels, restaurants, home.

Made with PEFC sustainable wood and easily recycled.

cappell

Ava collection

cappell

Ava collection

cappell