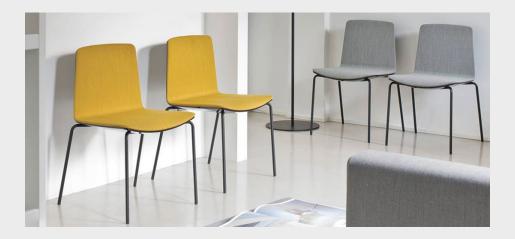

## **Tusch Seating International**

Noa Manufacturer: Pedrali, Italy

Product Code Description Wht/Blk Powder Coated

Chromed

725

## Chair - Polycarbonate Outer Shell, Upholstered Inner Shell

Four Leg Metal Base

| Upholstered with Category C Fabrics | \$934   | \$934   |  |
|-------------------------------------|---------|---------|--|
| Upholstered with Category H Fabrics | \$964   | \$964   |  |
| Upholstered with Category G Fabrics | \$1,110 | \$1,110 |  |