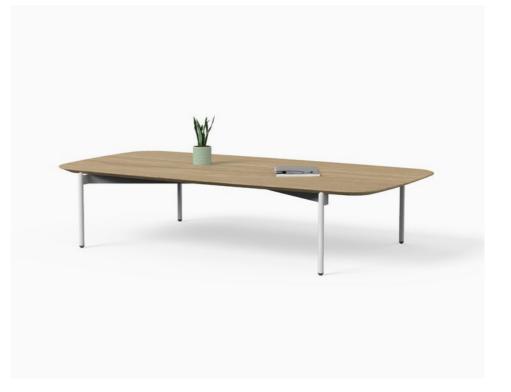

Prices shown are not the final selling price.
To obtain the list price, multiply the price by 2.65.
Prices effective as March 2024.

| Models                               | <b>Eidos</b> · Coffee table                                                                                                                                                                                                                                                                            | e :: <b>Height 250 mm</b>                                                    |  |  |  |
|--------------------------------------|--------------------------------------------------------------------------------------------------------------------------------------------------------------------------------------------------------------------------------------------------------------------------------------------------------|------------------------------------------------------------------------------|--|--|--|
| Structure  Technical characteristics | Legs made of hot-rolled cylindrical steel tube Ø16 mm and e=2 mm with epoxy paint coating 90 microns thick. Lower steel brackets with a cross-section of 30 x 6 mm. Central joining piece made of polyamide (PA) injection moulding, giving the product stability and robustness.                      |                                                                              |  |  |  |
| Supports                             | Black non-slip rubber pad wi                                                                                                                                                                                                                                                                           | ith felt silent pad-anti scratch.                                            |  |  |  |
| Surfaces                             | MFC: Chipboard with melamine surface in different finishes with a thickness of 19 mm.                                                                                                                                                                                                                  |                                                                              |  |  |  |
| Technical characteristics            | <ul> <li>MDF: Medium density fibreboard laminated with natural wood in oak finish with a thickness of 19 mm and with a bevelled edge.</li> <li>COMPACT: 10 mm thick compact board made of wood fibres. Black core covered with white or decorated high pressure laminate and bevelled edge.</li> </ul> |                                                                              |  |  |  |
| Measures                             | <b>Total Measures:</b><br>Height: 250 mm<br>Width: 1200 mm<br>Depth: 600 mm                                                                                                                                                                                                                            | <b>Total Measures:</b><br>Height: 250 mm<br>Width: Ø900 mm<br>Depth: Ø900 mm |  |  |  |
| Dimensions                           | 120 120                                                                                                                                                                                                                                                                                                | 090                                                                          |  |  |  |