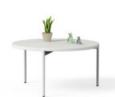

Prices shown are not the final selling price.
To obtain the list price, multiply the price by 2.65.
Prices effective as March 2024.

| Models                               | <b>Eidos</b> · Coffee table                                                                                                                                                                                                                                                                            | e :: <b>Height 250 mm</b>                                                    |  |  |  |
|--------------------------------------|--------------------------------------------------------------------------------------------------------------------------------------------------------------------------------------------------------------------------------------------------------------------------------------------------------|------------------------------------------------------------------------------|--|--|--|
| Structure  Technical characteristics | Legs made of hot-rolled cylindrical steel tube Ø16 mm and e=2 mm with epoxy paint coating 90 microns thick. Lower steel brackets with a cross-section of 30 x 6 mm. Central joining piece made of polyamide (PA) injection moulding, giving the product stability and robustness.                      |                                                                              |  |  |  |
| Supports                             | Black non-slip rubber pad wi                                                                                                                                                                                                                                                                           | ith felt silent pad-anti scratch.                                            |  |  |  |
| Surfaces                             | MFC: Chipboard with melamine surface in different finishes with a thickness of 19 mm.                                                                                                                                                                                                                  |                                                                              |  |  |  |
| Technical characteristics            | <ul> <li>MDF: Medium density fibreboard laminated with natural wood in oak finish with a thickness of 19 mm and with a bevelled edge.</li> <li>COMPACT: 10 mm thick compact board made of wood fibres. Black core covered with white or decorated high pressure laminate and bevelled edge.</li> </ul> |                                                                              |  |  |  |
| Measures                             | <b>Total Measures:</b><br>Height: 250 mm<br>Width: 1200 mm<br>Depth: 600 mm                                                                                                                                                                                                                            | <b>Total Measures:</b><br>Height: 250 mm<br>Width: Ø900 mm<br>Depth: Ø900 mm |  |  |  |
| Dimensions                           | 120 120                                                                                                                                                                                                                                                                                                | 090                                                                          |  |  |  |

| Models                               | <b>Eidos</b> · Coffee tabl                                                                                                                                                                                                                                                                                                                                                                                                                                                                                                                                                                                                                                                                                                                                                                                                                                                                                                                                                                                                                                                                                                                                                                                                                                                                                                                                                                                                                                                                                                                                                                                                                                                                                                                                                                                                                                                                                                                                                                                                                                                                                                     | e :: <b>Height 310 mm</b>                                                             |  |  |  |  |
|--------------------------------------|--------------------------------------------------------------------------------------------------------------------------------------------------------------------------------------------------------------------------------------------------------------------------------------------------------------------------------------------------------------------------------------------------------------------------------------------------------------------------------------------------------------------------------------------------------------------------------------------------------------------------------------------------------------------------------------------------------------------------------------------------------------------------------------------------------------------------------------------------------------------------------------------------------------------------------------------------------------------------------------------------------------------------------------------------------------------------------------------------------------------------------------------------------------------------------------------------------------------------------------------------------------------------------------------------------------------------------------------------------------------------------------------------------------------------------------------------------------------------------------------------------------------------------------------------------------------------------------------------------------------------------------------------------------------------------------------------------------------------------------------------------------------------------------------------------------------------------------------------------------------------------------------------------------------------------------------------------------------------------------------------------------------------------------------------------------------------------------------------------------------------------|---------------------------------------------------------------------------------------|--|--|--|--|
| Structure  Technical characteristics | Legs made of hot-rolled cylindrical steel tube Ø16 mm and e=2 mm with epoxy paint coating 90 microns thick. Lower steel brackets with a cross-section of 30 x 6 mm. Central joining piece made of polyamide (PA) injection moulding, giving the product stability and robustness.                                                                                                                                                                                                                                                                                                                                                                                                                                                                                                                                                                                                                                                                                                                                                                                                                                                                                                                                                                                                                                                                                                                                                                                                                                                                                                                                                                                                                                                                                                                                                                                                                                                                                                                                                                                                                                              |                                                                                       |  |  |  |  |
| Supports                             | Black non-slip rubber pad w                                                                                                                                                                                                                                                                                                                                                                                                                                                                                                                                                                                                                                                                                                                                                                                                                                                                                                                                                                                                                                                                                                                                                                                                                                                                                                                                                                                                                                                                                                                                                                                                                                                                                                                                                                                                                                                                                                                                                                                                                                                                                                    | th felt silent pad-anti scratch.                                                      |  |  |  |  |
| Surfaces                             | MFC: Chipboard with melamine surface                                                                                                                                                                                                                                                                                                                                                                                                                                                                                                                                                                                                                                                                                                                                                                                                                                                                                                                                                                                                                                                                                                                                                                                                                                                                                                                                                                                                                                                                                                                                                                                                                                                                                                                                                                                                                                                                                                                                                                                                                                                                                           | MFC: Chipboard with melamine surface in different finishes with a thickness of 19 mm. |  |  |  |  |
| Technical<br>characteristics         | <ul> <li>MDF: Medium density fibreboard laminated with natural wood in oak finish with a thickness of 19 mm and with a bevelled edge.</li> <li>COMPACT: 10 mm thick compact board made of wood fibres. Black core covered with white or decorated high pressure laminate and bevelled edge.</li> </ul>                                                                                                                                                                                                                                                                                                                                                                                                                                                                                                                                                                                                                                                                                                                                                                                                                                                                                                                                                                                                                                                                                                                                                                                                                                                                                                                                                                                                                                                                                                                                                                                                                                                                                                                                                                                                                         |                                                                                       |  |  |  |  |
| Measures                             | <b>Total Measures:</b> Height: 310 mm Width: 500 mm Depth: 500 mm                                                                                                                                                                                                                                                                                                                                                                                                                                                                                                                                                                                                                                                                                                                                                                                                                                                                                                                                                                                                                                                                                                                                                                                                                                                                                                                                                                                                                                                                                                                                                                                                                                                                                                                                                                                                                                                                                                                                                                                                                                                              | <b>Total Measures:</b><br>Height: 310 mm<br>Width: Ø600 mm<br>Depth: Ø600 mm          |  |  |  |  |
| Dimensions                           | 50 — 50 — 50 — 1 — 50 — 1 — 50 — 1 — 50 — 1 — 50 — 1 — 50 — 1 — 50 — 1 — 50 — 1 — 50 — 1 — 50 — 1 — 50 — 1 — 50 — 1 — 50 — 1 — 50 — 1 — 50 — 1 — 50 — 1 — 50 — 1 — 50 — 1 — 50 — 1 — 50 — 1 — 50 — 1 — 50 — 1 — 50 — 1 — 50 — 1 — 50 — 1 — 50 — 1 — 50 — 1 — 50 — 1 — 50 — 1 — 50 — 1 — 50 — 1 — 50 — 1 — 50 — 1 — 50 — 1 — 50 — 1 — 50 — 1 — 50 — 1 — 50 — 1 — 50 — 1 — 50 — 1 — 50 — 1 — 50 — 1 — 50 — 1 — 50 — 1 — 50 — 1 — 50 — 1 — 50 — 1 — 50 — 1 — 50 — 1 — 50 — 1 — 50 — 1 — 50 — 1 — 50 — 1 — 50 — 1 — 50 — 1 — 50 — 1 — 50 — 1 — 50 — 1 — 50 — 1 — 50 — 1 — 50 — 1 — 50 — 1 — 50 — 1 — 50 — 1 — 50 — 1 — 50 — 1 — 50 — 1 — 50 — 1 — 50 — 1 — 50 — 1 — 50 — 1 — 50 — 1 — 50 — 1 — 50 — 1 — 50 — 1 — 50 — 1 — 50 — 1 — 50 — 1 — 50 — 1 — 50 — 1 — 50 — 1 — 50 — 1 — 50 — 1 — 50 — 1 — 50 — 1 — 50 — 1 — 50 — 1 — 50 — 1 — 50 — 1 — 50 — 1 — 50 — 1 — 50 — 1 — 50 — 1 — 50 — 1 — 50 — 1 — 50 — 1 — 50 — 1 — 50 — 1 — 50 — 1 — 50 — 1 — 50 — 1 — 50 — 1 — 50 — 1 — 50 — 1 — 50 — 1 — 50 — 1 — 50 — 1 — 50 — 1 — 50 — 1 — 50 — 1 — 50 — 1 — 50 — 1 — 50 — 1 — 50 — 1 — 50 — 1 — 50 — 1 — 50 — 1 — 50 — 1 — 50 — 1 — 50 — 1 — 50 — 1 — 50 — 1 — 50 — 1 — 50 — 1 — 50 — 1 — 50 — 1 — 50 — 1 — 50 — 1 — 50 — 1 — 50 — 1 — 50 — 1 — 50 — 1 — 50 — 1 — 50 — 1 — 50 — 1 — 50 — 1 — 50 — 1 — 50 — 1 — 50 — 1 — 50 — 1 — 50 — 1 — 50 — 1 — 50 — 1 — 50 — 1 — 50 — 1 — 50 — 1 — 50 — 1 — 50 — 1 — 50 — 1 — 50 — 1 — 50 — 1 — 50 — 1 — 50 — 1 — 50 — 1 — 50 — 1 — 50 — 1 — 50 — 1 — 50 — 1 — 50 — 1 — 50 — 1 — 50 — 1 — 50 — 1 — 50 — 1 — 50 — 1 — 50 — 1 — 50 — 1 — 50 — 1 — 50 — 1 — 50 — 1 — 50 — 1 — 50 — 1 — 50 — 1 — 50 — 1 — 50 — 1 — 50 — 1 — 50 — 1 — 50 — 1 — 50 — 1 — 50 — 1 — 50 — 1 — 50 — 1 — 50 — 1 — 50 — 1 — 50 — 1 — 50 — 1 — 50 — 1 — 50 — 1 — 50 — 1 — 50 — 1 — 50 — 1 — 50 — 1 — 50 — 1 — 50 — 1 — 50 — 1 — 50 — 1 — 50 — 1 — 50 — 1 — 50 — 1 — 50 — 1 — 50 — 1 — 50 — 1 — 50 — 1 — 50 — 1 — 50 — 1 — 50 — 1 — 50 — 1 — 50 — 1 — 50 — 1 — 50 — 1 — 50 — 1 — 50 — 1 — 50 — 1 — 50 — 1 — 50 — 1 — 50 — 1 — 50 — 1 — 50 — 1 — 50 — 1 — 50 — 1 — 50 — 1 — 50 — 1 — 50 — 1 — 50 — 1 — 50 — 1 — 50 — 1 — 50 — 1 — 50 | Ø60————————————————————————————————————                                               |  |  |  |  |