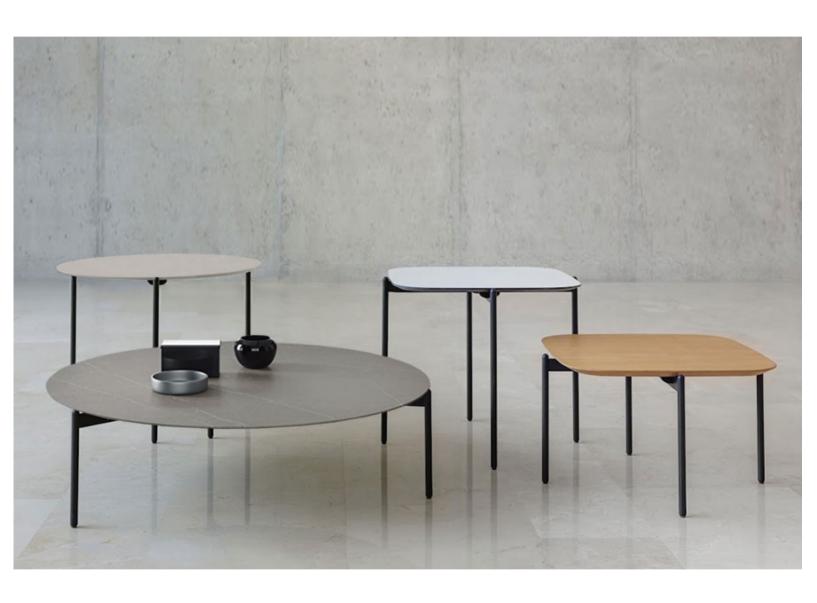

Prices shown are not the final selling price.
To obtain the list price, multiply the price by 2.65.
Prices effective as March 2024.

| Models                               | <b>Eidos</b> · Coffee table                                                                                                                                                                                                                                                                            | e :: <b>Height 250 mm</b>                                                    |  |  |  |
|--------------------------------------|--------------------------------------------------------------------------------------------------------------------------------------------------------------------------------------------------------------------------------------------------------------------------------------------------------|------------------------------------------------------------------------------|--|--|--|
| Structure  Technical characteristics | Legs made of hot-rolled cylindrical steel tube Ø16 mm and e=2 mm with epoxy paint coating 90 microns thick. Lower steel brackets with a cross-section of 30 x 6 mm. Central joining piece made of polyamide (PA) injection moulding, giving the product stability and robustness.                      |                                                                              |  |  |  |
| Supports                             | Black non-slip rubber pad wi                                                                                                                                                                                                                                                                           | ith felt silent pad-anti scratch.                                            |  |  |  |
| Surfaces                             | MFC: Chipboard with melamine surface in different finishes with a thickness of 19 mm.                                                                                                                                                                                                                  |                                                                              |  |  |  |
| Technical characteristics            | <ul> <li>MDF: Medium density fibreboard laminated with natural wood in oak finish with a thickness of 19 mm and with a bevelled edge.</li> <li>COMPACT: 10 mm thick compact board made of wood fibres. Black core covered with white or decorated high pressure laminate and bevelled edge.</li> </ul> |                                                                              |  |  |  |
| Measures                             | <b>Total Measures:</b><br>Height: 250 mm<br>Width: 1200 mm<br>Depth: 600 mm                                                                                                                                                                                                                            | <b>Total Measures:</b><br>Height: 250 mm<br>Width: Ø900 mm<br>Depth: Ø900 mm |  |  |  |
| Dimensions                           | 120 120                                                                                                                                                                                                                                                                                                | 090                                                                          |  |  |  |

| Models                               | <b>Eidos</b> · Coffee tabl                                                                                                                                                                                                                                                                                                                                                                                                                                                                                                                                                                                                                                                                                                                                                                                                                                                                                                                                                                                                                                                                                                                                                                                                                                                                                                                                                                                                                                                                                                                                                                                                                                                                                                                                                                                                                                                                                                                                                                                                                                                                                                     | e :: <b>Height 310 mm</b>                                                             |  |  |  |  |
|--------------------------------------|--------------------------------------------------------------------------------------------------------------------------------------------------------------------------------------------------------------------------------------------------------------------------------------------------------------------------------------------------------------------------------------------------------------------------------------------------------------------------------------------------------------------------------------------------------------------------------------------------------------------------------------------------------------------------------------------------------------------------------------------------------------------------------------------------------------------------------------------------------------------------------------------------------------------------------------------------------------------------------------------------------------------------------------------------------------------------------------------------------------------------------------------------------------------------------------------------------------------------------------------------------------------------------------------------------------------------------------------------------------------------------------------------------------------------------------------------------------------------------------------------------------------------------------------------------------------------------------------------------------------------------------------------------------------------------------------------------------------------------------------------------------------------------------------------------------------------------------------------------------------------------------------------------------------------------------------------------------------------------------------------------------------------------------------------------------------------------------------------------------------------------|---------------------------------------------------------------------------------------|--|--|--|--|
| Structure  Technical characteristics | Legs made of hot-rolled cylindrical steel tube Ø16 mm and e=2 mm with epoxy paint coating 90 microns thick. Lower steel brackets with a cross-section of 30 x 6 mm. Central joining piece made of polyamide (PA) injection moulding, giving the product stability and robustness.                                                                                                                                                                                                                                                                                                                                                                                                                                                                                                                                                                                                                                                                                                                                                                                                                                                                                                                                                                                                                                                                                                                                                                                                                                                                                                                                                                                                                                                                                                                                                                                                                                                                                                                                                                                                                                              |                                                                                       |  |  |  |  |
| Supports                             | Black non-slip rubber pad w                                                                                                                                                                                                                                                                                                                                                                                                                                                                                                                                                                                                                                                                                                                                                                                                                                                                                                                                                                                                                                                                                                                                                                                                                                                                                                                                                                                                                                                                                                                                                                                                                                                                                                                                                                                                                                                                                                                                                                                                                                                                                                    | th felt silent pad-anti scratch.                                                      |  |  |  |  |
| Surfaces                             | MFC: Chipboard with melamine surface                                                                                                                                                                                                                                                                                                                                                                                                                                                                                                                                                                                                                                                                                                                                                                                                                                                                                                                                                                                                                                                                                                                                                                                                                                                                                                                                                                                                                                                                                                                                                                                                                                                                                                                                                                                                                                                                                                                                                                                                                                                                                           | MFC: Chipboard with melamine surface in different finishes with a thickness of 19 mm. |  |  |  |  |
| Technical<br>characteristics         | <ul> <li>MDF: Medium density fibreboard laminated with natural wood in oak finish with a thickness of 19 mm and with a bevelled edge.</li> <li>COMPACT: 10 mm thick compact board made of wood fibres. Black core covered with white or decorated high pressure laminate and bevelled edge.</li> </ul>                                                                                                                                                                                                                                                                                                                                                                                                                                                                                                                                                                                                                                                                                                                                                                                                                                                                                                                                                                                                                                                                                                                                                                                                                                                                                                                                                                                                                                                                                                                                                                                                                                                                                                                                                                                                                         |                                                                                       |  |  |  |  |
| Measures                             | <b>Total Measures:</b> Height: 310 mm Width: 500 mm Depth: 500 mm                                                                                                                                                                                                                                                                                                                                                                                                                                                                                                                                                                                                                                                                                                                                                                                                                                                                                                                                                                                                                                                                                                                                                                                                                                                                                                                                                                                                                                                                                                                                                                                                                                                                                                                                                                                                                                                                                                                                                                                                                                                              | <b>Total Measures:</b><br>Height: 310 mm<br>Width: Ø600 mm<br>Depth: Ø600 mm          |  |  |  |  |
| Dimensions                           | 50 — 50 — 50 — 1 — 50 — 1 — 50 — 1 — 50 — 1 — 50 — 1 — 50 — 1 — 50 — 1 — 50 — 1 — 50 — 1 — 50 — 1 — 50 — 1 — 50 — 1 — 50 — 1 — 50 — 1 — 50 — 1 — 50 — 1 — 50 — 1 — 50 — 1 — 50 — 1 — 50 — 1 — 50 — 1 — 50 — 1 — 50 — 1 — 50 — 1 — 50 — 1 — 50 — 1 — 50 — 1 — 50 — 1 — 50 — 1 — 50 — 1 — 50 — 1 — 50 — 1 — 50 — 1 — 50 — 1 — 50 — 1 — 50 — 1 — 50 — 1 — 50 — 1 — 50 — 1 — 50 — 1 — 50 — 1 — 50 — 1 — 50 — 1 — 50 — 1 — 50 — 1 — 50 — 1 — 50 — 1 — 50 — 1 — 50 — 1 — 50 — 1 — 50 — 1 — 50 — 1 — 50 — 1 — 50 — 1 — 50 — 1 — 50 — 1 — 50 — 1 — 50 — 1 — 50 — 1 — 50 — 1 — 50 — 1 — 50 — 1 — 50 — 1 — 50 — 1 — 50 — 1 — 50 — 1 — 50 — 1 — 50 — 1 — 50 — 1 — 50 — 1 — 50 — 1 — 50 — 1 — 50 — 1 — 50 — 1 — 50 — 1 — 50 — 1 — 50 — 1 — 50 — 1 — 50 — 1 — 50 — 1 — 50 — 1 — 50 — 1 — 50 — 1 — 50 — 1 — 50 — 1 — 50 — 1 — 50 — 1 — 50 — 1 — 50 — 1 — 50 — 1 — 50 — 1 — 50 — 1 — 50 — 1 — 50 — 1 — 50 — 1 — 50 — 1 — 50 — 1 — 50 — 1 — 50 — 1 — 50 — 1 — 50 — 1 — 50 — 1 — 50 — 1 — 50 — 1 — 50 — 1 — 50 — 1 — 50 — 1 — 50 — 1 — 50 — 1 — 50 — 1 — 50 — 1 — 50 — 1 — 50 — 1 — 50 — 1 — 50 — 1 — 50 — 1 — 50 — 1 — 50 — 1 — 50 — 1 — 50 — 1 — 50 — 1 — 50 — 1 — 50 — 1 — 50 — 1 — 50 — 1 — 50 — 1 — 50 — 1 — 50 — 1 — 50 — 1 — 50 — 1 — 50 — 1 — 50 — 1 — 50 — 1 — 50 — 1 — 50 — 1 — 50 — 1 — 50 — 1 — 50 — 1 — 50 — 1 — 50 — 1 — 50 — 1 — 50 — 1 — 50 — 1 — 50 — 1 — 50 — 1 — 50 — 1 — 50 — 1 — 50 — 1 — 50 — 1 — 50 — 1 — 50 — 1 — 50 — 1 — 50 — 1 — 50 — 1 — 50 — 1 — 50 — 1 — 50 — 1 — 50 — 1 — 50 — 1 — 50 — 1 — 50 — 1 — 50 — 1 — 50 — 1 — 50 — 1 — 50 — 1 — 50 — 1 — 50 — 1 — 50 — 1 — 50 — 1 — 50 — 1 — 50 — 1 — 50 — 1 — 50 — 1 — 50 — 1 — 50 — 1 — 50 — 1 — 50 — 1 — 50 — 1 — 50 — 1 — 50 — 1 — 50 — 1 — 50 — 1 — 50 — 1 — 50 — 1 — 50 — 1 — 50 — 1 — 50 — 1 — 50 — 1 — 50 — 1 — 50 — 1 — 50 — 1 — 50 — 1 — 50 — 1 — 50 — 1 — 50 — 1 — 50 — 1 — 50 — 1 — 50 — 1 — 50 — 1 — 50 — 1 — 50 — 1 — 50 — 1 — 50 — 1 — 50 — 1 — 50 — 1 — 50 — 1 — 50 — 1 — 50 — 1 — 50 — 1 — 50 — 1 — 50 — 1 — 50 — 1 — 50 — 1 — 50 — 1 — 50 — 1 — 50 — 1 — 50 — 1 — 50 — 1 — 50 — 1 — 50 — 1 — 50 — 1 — 50 — 1 — 50 — 1 — 50 — 1 — 50 — 1 — 50 — 1 — 50 | Ø60————————————————————————————————————                                               |  |  |  |  |

| Models                               | <b>Eidos</b> · Auxiliary Tabl                                                                                                                                                                                                                                                                          | es :: <b>Height 450 mm</b>                                                                                                                                                                                                                                                                                                                                                                                                                                                                                                                                                                                                                                                                                                                                                                                                                                                                                                                                                                                                                                                                                                                                                                                                                                                                                                                                                                                                                                                                                                                                                                                                                                                                                                                                                                                                                                                                                                                                                                                                                                                                                               |  |  |  |
|--------------------------------------|--------------------------------------------------------------------------------------------------------------------------------------------------------------------------------------------------------------------------------------------------------------------------------------------------------|--------------------------------------------------------------------------------------------------------------------------------------------------------------------------------------------------------------------------------------------------------------------------------------------------------------------------------------------------------------------------------------------------------------------------------------------------------------------------------------------------------------------------------------------------------------------------------------------------------------------------------------------------------------------------------------------------------------------------------------------------------------------------------------------------------------------------------------------------------------------------------------------------------------------------------------------------------------------------------------------------------------------------------------------------------------------------------------------------------------------------------------------------------------------------------------------------------------------------------------------------------------------------------------------------------------------------------------------------------------------------------------------------------------------------------------------------------------------------------------------------------------------------------------------------------------------------------------------------------------------------------------------------------------------------------------------------------------------------------------------------------------------------------------------------------------------------------------------------------------------------------------------------------------------------------------------------------------------------------------------------------------------------------------------------------------------------------------------------------------------------|--|--|--|
| Structure  Technical characteristics | Legs made of hot-rolled cylindrical steel tube Ø16 mm and e=2 mm with epoxy paint coating 90 microns thick. Lower steel brackets with a cross-section of 30 x 6 mm. Central joining piece made of polyamide (PA) injection moulding, giving the product stability and robustness.                      |                                                                                                                                                                                                                                                                                                                                                                                                                                                                                                                                                                                                                                                                                                                                                                                                                                                                                                                                                                                                                                                                                                                                                                                                                                                                                                                                                                                                                                                                                                                                                                                                                                                                                                                                                                                                                                                                                                                                                                                                                                                                                                                          |  |  |  |
| Supports                             | Black non-slip rubber pad wi                                                                                                                                                                                                                                                                           | th felt silent pad-anti scratch.                                                                                                                                                                                                                                                                                                                                                                                                                                                                                                                                                                                                                                                                                                                                                                                                                                                                                                                                                                                                                                                                                                                                                                                                                                                                                                                                                                                                                                                                                                                                                                                                                                                                                                                                                                                                                                                                                                                                                                                                                                                                                         |  |  |  |
| Surfaces                             | MFC: Chipboard with melamine surface in different finishes with a thickness of 19 mm.                                                                                                                                                                                                                  |                                                                                                                                                                                                                                                                                                                                                                                                                                                                                                                                                                                                                                                                                                                                                                                                                                                                                                                                                                                                                                                                                                                                                                                                                                                                                                                                                                                                                                                                                                                                                                                                                                                                                                                                                                                                                                                                                                                                                                                                                                                                                                                          |  |  |  |
| Technical characteristics            | <ul> <li>MDF: Medium density fibreboard laminated with natural wood in oak finish with a thickness of 19 mm and with a bevelled edge.</li> <li>COMPACT: 10 mm thick compact board made of wood fibres. Black core covered with white or decorated high pressure laminate and bevelled edge.</li> </ul> |                                                                                                                                                                                                                                                                                                                                                                                                                                                                                                                                                                                                                                                                                                                                                                                                                                                                                                                                                                                                                                                                                                                                                                                                                                                                                                                                                                                                                                                                                                                                                                                                                                                                                                                                                                                                                                                                                                                                                                                                                                                                                                                          |  |  |  |
| Measures                             | <b>Total Measures:</b><br>Height: 450 mm<br>Width: 500 mm<br>Depth: 500 mm                                                                                                                                                                                                                             | <b>Total Measures:</b><br>Height: 450 mm<br>Width: Ø600 mm<br>Depth: Ø600 mm                                                                                                                                                                                                                                                                                                                                                                                                                                                                                                                                                                                                                                                                                                                                                                                                                                                                                                                                                                                                                                                                                                                                                                                                                                                                                                                                                                                                                                                                                                                                                                                                                                                                                                                                                                                                                                                                                                                                                                                                                                             |  |  |  |
| Dimensions                           | 05                                                                                                                                                                                                                                                                                                     | - \$\frac{1}{\sqrt{2}} = \frac{1}{\sqrt{2}} = |  |  |  |

Available finishes EIDOS