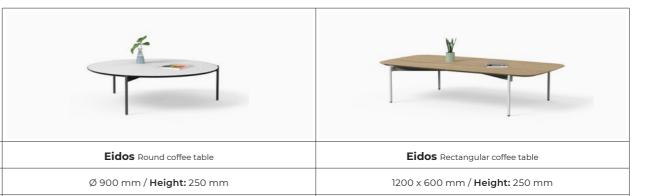

Prices shown are not the final selling price.
To obtain the list price, multiply the price by 2.65.
Prices effective as March 2024.

| Models                               | <b>Eidos</b> · Coffee table                                                                                                                                                                                                                                                                            | e :: <b>Height 250 mm</b>                                                    |  |  |  |
|--------------------------------------|--------------------------------------------------------------------------------------------------------------------------------------------------------------------------------------------------------------------------------------------------------------------------------------------------------|------------------------------------------------------------------------------|--|--|--|
| Structure  Technical characteristics | Legs made of hot-rolled cylindrical steel tube Ø16 mm and e=2 mm with epoxy paint coating 90 microns thick. Lower steel brackets with a cross-section of 30 x 6 mm. Central joining piece made of polyamide (PA) injection moulding, giving the product stability and robustness.                      |                                                                              |  |  |  |
| Supports                             | Black non-slip rubber pad wi                                                                                                                                                                                                                                                                           | ith felt silent pad-anti scratch.                                            |  |  |  |
| Surfaces                             | MFC: Chipboard with melamine surface in different finishes with a thickness of 19 mm.                                                                                                                                                                                                                  |                                                                              |  |  |  |
| Technical characteristics            | <ul> <li>MDF: Medium density fibreboard laminated with natural wood in oak finish with a thickness of 19 mm and with a bevelled edge.</li> <li>COMPACT: 10 mm thick compact board made of wood fibres. Black core covered with white or decorated high pressure laminate and bevelled edge.</li> </ul> |                                                                              |  |  |  |
| Measures                             | <b>Total Measures:</b><br>Height: 250 mm<br>Width: 1200 mm<br>Depth: 600 mm                                                                                                                                                                                                                            | <b>Total Measures:</b><br>Height: 250 mm<br>Width: Ø900 mm<br>Depth: Ø900 mm |  |  |  |
| Dimensions                           | 120 120                                                                                                                                                                                                                                                                                                | 090                                                                          |  |  |  |