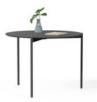

| Models                               | <b>Eidos</b> · Auxiliary Tabl                                                                                                                                                                                                                                                                          | es :: <b>Height 450 mm</b>                                                                                                                                                                                                                                                                                                                                                                                                                                                                                                                                                                                                                                                                                                                                                                                                                                                                                                                                                                                                                                                                                                                                                                                                                                                                                                                                                                                                                                                                                                                                                                                                                                                                                                                                                                                                                                                                                                                                                                                                                                                                                               |  |  |  |
|--------------------------------------|--------------------------------------------------------------------------------------------------------------------------------------------------------------------------------------------------------------------------------------------------------------------------------------------------------|--------------------------------------------------------------------------------------------------------------------------------------------------------------------------------------------------------------------------------------------------------------------------------------------------------------------------------------------------------------------------------------------------------------------------------------------------------------------------------------------------------------------------------------------------------------------------------------------------------------------------------------------------------------------------------------------------------------------------------------------------------------------------------------------------------------------------------------------------------------------------------------------------------------------------------------------------------------------------------------------------------------------------------------------------------------------------------------------------------------------------------------------------------------------------------------------------------------------------------------------------------------------------------------------------------------------------------------------------------------------------------------------------------------------------------------------------------------------------------------------------------------------------------------------------------------------------------------------------------------------------------------------------------------------------------------------------------------------------------------------------------------------------------------------------------------------------------------------------------------------------------------------------------------------------------------------------------------------------------------------------------------------------------------------------------------------------------------------------------------------------|--|--|--|
| Structure  Technical characteristics | Legs made of hot-rolled cylindrical steel tube Ø16 mm and e=2 mm with epoxy paint coating 90 microns thick. Lower steel brackets with a cross-section of 30 x 6 mm. Central joining piece made of polyamide (PA) injection moulding, giving the product stability and robustness.                      |                                                                                                                                                                                                                                                                                                                                                                                                                                                                                                                                                                                                                                                                                                                                                                                                                                                                                                                                                                                                                                                                                                                                                                                                                                                                                                                                                                                                                                                                                                                                                                                                                                                                                                                                                                                                                                                                                                                                                                                                                                                                                                                          |  |  |  |
| Supports                             | Black non-slip rubber pad wi                                                                                                                                                                                                                                                                           | th felt silent pad-anti scratch.                                                                                                                                                                                                                                                                                                                                                                                                                                                                                                                                                                                                                                                                                                                                                                                                                                                                                                                                                                                                                                                                                                                                                                                                                                                                                                                                                                                                                                                                                                                                                                                                                                                                                                                                                                                                                                                                                                                                                                                                                                                                                         |  |  |  |
| Surfaces                             | MFC: Chipboard with melamine surface in different finishes with a thickness of 19 mm.                                                                                                                                                                                                                  |                                                                                                                                                                                                                                                                                                                                                                                                                                                                                                                                                                                                                                                                                                                                                                                                                                                                                                                                                                                                                                                                                                                                                                                                                                                                                                                                                                                                                                                                                                                                                                                                                                                                                                                                                                                                                                                                                                                                                                                                                                                                                                                          |  |  |  |
| Technical characteristics            | <ul> <li>MDF: Medium density fibreboard laminated with natural wood in oak finish with a thickness of 19 mm and with a bevelled edge.</li> <li>COMPACT: 10 mm thick compact board made of wood fibres. Black core covered with white or decorated high pressure laminate and bevelled edge.</li> </ul> |                                                                                                                                                                                                                                                                                                                                                                                                                                                                                                                                                                                                                                                                                                                                                                                                                                                                                                                                                                                                                                                                                                                                                                                                                                                                                                                                                                                                                                                                                                                                                                                                                                                                                                                                                                                                                                                                                                                                                                                                                                                                                                                          |  |  |  |
| Measures                             | <b>Total Measures:</b><br>Height: 450 mm<br>Width: 500 mm<br>Depth: 500 mm                                                                                                                                                                                                                             | <b>Total Measures:</b><br>Height: 450 mm<br>Width: Ø600 mm<br>Depth: Ø600 mm                                                                                                                                                                                                                                                                                                                                                                                                                                                                                                                                                                                                                                                                                                                                                                                                                                                                                                                                                                                                                                                                                                                                                                                                                                                                                                                                                                                                                                                                                                                                                                                                                                                                                                                                                                                                                                                                                                                                                                                                                                             |  |  |  |
| Dimensions                           | 05                                                                                                                                                                                                                                                                                                     | - \$\frac{1}{\sqrt{2}} = \frac{1}{\sqrt{2}} = |  |  |  |