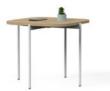

| Models                               | <b>Eidos</b> · Auxiliary Tabl                                                                                                                                                                                                                                                                          | es :: <b>Height 450 mm</b>                                                                                                                                                                                                                                                                                                                                                                                                                                                                                                                                                                                                                                                                                                                                                                                                                                                                                                                                                                                                                                                                                                                                                                                                                                                                                                                                                                                                                                                                                                                                                                                                                                                                                                                                                                                                                                                                                                                                                                                                                                                                                               |  |  |  |
|--------------------------------------|--------------------------------------------------------------------------------------------------------------------------------------------------------------------------------------------------------------------------------------------------------------------------------------------------------|--------------------------------------------------------------------------------------------------------------------------------------------------------------------------------------------------------------------------------------------------------------------------------------------------------------------------------------------------------------------------------------------------------------------------------------------------------------------------------------------------------------------------------------------------------------------------------------------------------------------------------------------------------------------------------------------------------------------------------------------------------------------------------------------------------------------------------------------------------------------------------------------------------------------------------------------------------------------------------------------------------------------------------------------------------------------------------------------------------------------------------------------------------------------------------------------------------------------------------------------------------------------------------------------------------------------------------------------------------------------------------------------------------------------------------------------------------------------------------------------------------------------------------------------------------------------------------------------------------------------------------------------------------------------------------------------------------------------------------------------------------------------------------------------------------------------------------------------------------------------------------------------------------------------------------------------------------------------------------------------------------------------------------------------------------------------------------------------------------------------------|--|--|--|
| Structure  Technical characteristics | Legs made of hot-rolled cylindrical steel tube Ø16 mm and e=2 mm with epoxy paint coating 90 microns thick. Lower steel brackets with a cross-section of 30 x 6 mm. Central joining piece made of polyamide (PA) injection moulding, giving the product stability and robustness.                      |                                                                                                                                                                                                                                                                                                                                                                                                                                                                                                                                                                                                                                                                                                                                                                                                                                                                                                                                                                                                                                                                                                                                                                                                                                                                                                                                                                                                                                                                                                                                                                                                                                                                                                                                                                                                                                                                                                                                                                                                                                                                                                                          |  |  |  |
| Supports                             | Black non-slip rubber pad wi                                                                                                                                                                                                                                                                           | th felt silent pad-anti scratch.                                                                                                                                                                                                                                                                                                                                                                                                                                                                                                                                                                                                                                                                                                                                                                                                                                                                                                                                                                                                                                                                                                                                                                                                                                                                                                                                                                                                                                                                                                                                                                                                                                                                                                                                                                                                                                                                                                                                                                                                                                                                                         |  |  |  |
| Surfaces                             | MFC: Chipboard with melamine surface in different finishes with a thickness of 19 mm.                                                                                                                                                                                                                  |                                                                                                                                                                                                                                                                                                                                                                                                                                                                                                                                                                                                                                                                                                                                                                                                                                                                                                                                                                                                                                                                                                                                                                                                                                                                                                                                                                                                                                                                                                                                                                                                                                                                                                                                                                                                                                                                                                                                                                                                                                                                                                                          |  |  |  |
| Technical characteristics            | <ul> <li>MDF: Medium density fibreboard laminated with natural wood in oak finish with a thickness of 19 mm and with a bevelled edge.</li> <li>COMPACT: 10 mm thick compact board made of wood fibres. Black core covered with white or decorated high pressure laminate and bevelled edge.</li> </ul> |                                                                                                                                                                                                                                                                                                                                                                                                                                                                                                                                                                                                                                                                                                                                                                                                                                                                                                                                                                                                                                                                                                                                                                                                                                                                                                                                                                                                                                                                                                                                                                                                                                                                                                                                                                                                                                                                                                                                                                                                                                                                                                                          |  |  |  |
| Measures                             | <b>Total Measures:</b><br>Height: 450 mm<br>Width: 500 mm<br>Depth: 500 mm                                                                                                                                                                                                                             | <b>Total Measures:</b><br>Height: 450 mm<br>Width: Ø600 mm<br>Depth: Ø600 mm                                                                                                                                                                                                                                                                                                                                                                                                                                                                                                                                                                                                                                                                                                                                                                                                                                                                                                                                                                                                                                                                                                                                                                                                                                                                                                                                                                                                                                                                                                                                                                                                                                                                                                                                                                                                                                                                                                                                                                                                                                             |  |  |  |
| Dimensions                           | 05                                                                                                                                                                                                                                                                                                     | - \$\frac{1}{\sqrt{2}} = \frac{1}{\sqrt{2}} = |  |  |  |