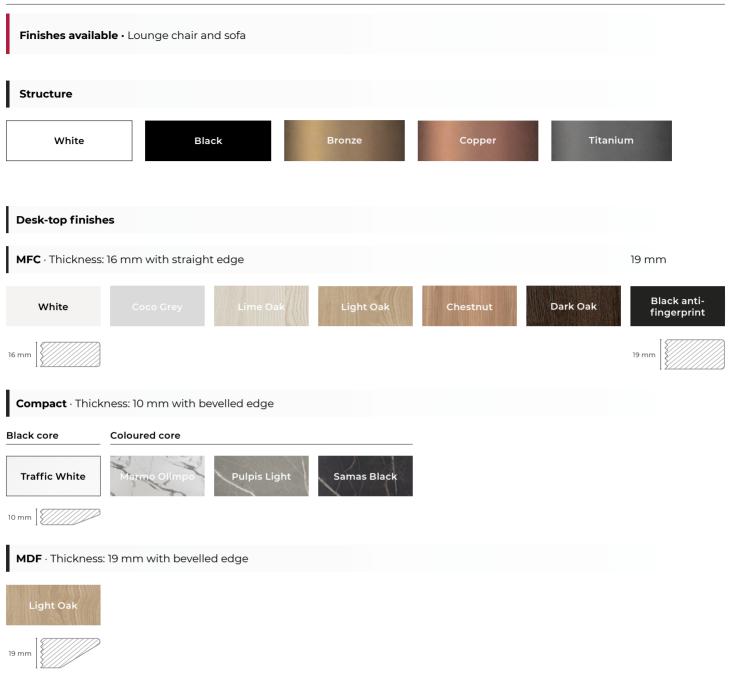

Available finishes EIDOS

|         | SURFACE FINISH                    |     |          |          |  |  |  |
|---------|-----------------------------------|-----|----------|----------|--|--|--|
|         | Melamine · <b>White</b>           | М00 |          |          |  |  |  |
|         | Melamine · <b>Grey Coco</b>       | M15 |          |          |  |  |  |
|         | Melamine · <b>Lime oak</b>        | М11 |          |          |  |  |  |
|         | Melamine · <b>Light oak</b>       | M10 |          |          |  |  |  |
|         | Melamine · Chestnut               | М07 |          |          |  |  |  |
|         | Melamine · Dark Oak               | M14 |          |          |  |  |  |
|         | Melamine · Black Anti-fingerprint | М03 | + 86,80  | + 82,60  |  |  |  |
|         | Compact L. · <b>Traffic White</b> | F20 | + 225,40 | + 203,00 |  |  |  |
|         | Compact L. · Samas Black          | F28 | + 373,80 | + 337,40 |  |  |  |
| S. S.   | Compact L. · Marmo Olimpo         | F21 | 1505.20  | 527.50   |  |  |  |
| 1       | Compact L. · Pulpis Light         | F26 | + 585,20 | + 523,60 |  |  |  |
| 4 74-90 | Laminated DM · <b>Light oak</b>   | L10 | + 574,00 | + 562,80 |  |  |  |

| STRUCTURE FINISH |    |        |         |  |  |
|------------------|----|--------|---------|--|--|
| White            | 00 |        |         |  |  |
| Black            | 08 |        |         |  |  |
| Bronze           | 35 |        |         |  |  |
| Copper           | 84 | + 8,40 | + 11,20 |  |  |
| Titanium         | 12 |        |         |  |  |