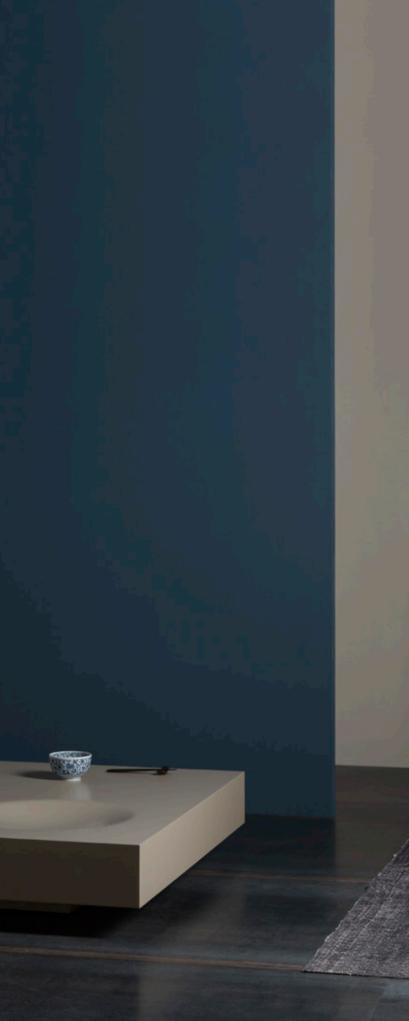

## PLAT by Estudi Antoni Arola

It is a collection of tables in which a subtle circular footprint on the cover provides a counterpoint to its predominant straight lines. It has a removable drawer in one side and wheels in its lower part.

A collection of coffee tables made in lacquered MDF with castors underneath. They come with a pull-out drawer on one side.