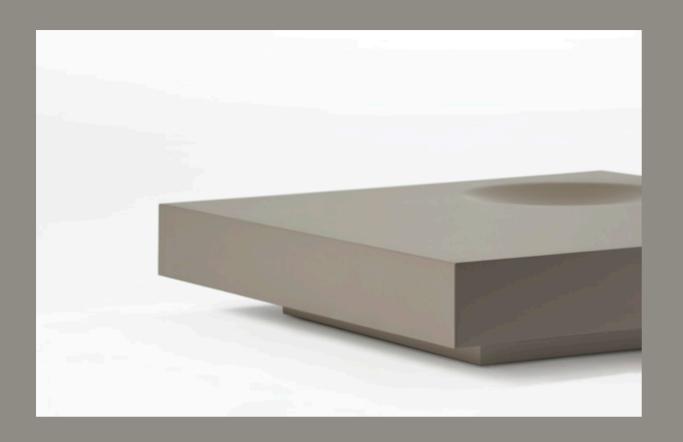

## PLAT by Estudi Antoni Arola

It is a collection of tables in which a subtle circular footprint on the cover provides a counterpoint to its predominant straight lines. It has a removable drawer in one side and wheels in its lower part.

A collection of coffee tables made in lacquered MDF with castors underneath. They come with a pull-out drawer on one side.