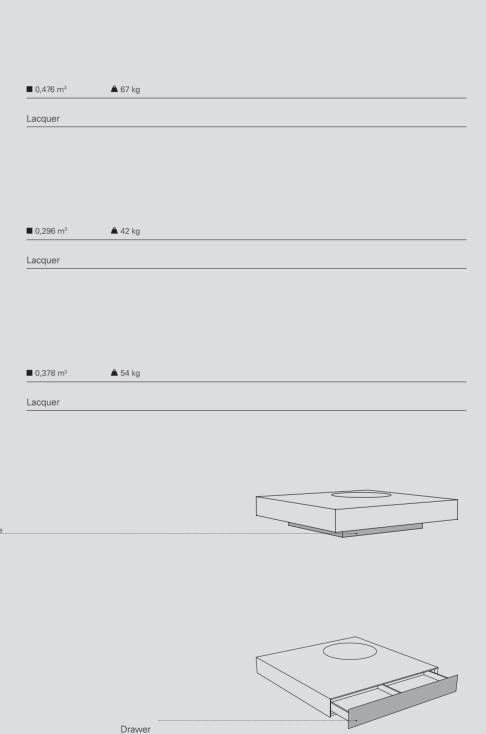

## PLAT by Estudi Antoni Arola

It is a collection of tables in which a subtle circular footprint on the cover provides a counterpoint to its predominant straight lines. It has a removable drawer in one side and wheels in its lower part.

Lacquer

角 49 kg

Optionally it is possible to replace the castors with a base without increase.

Optionally it is possible to change the height of the table to 29 cm. (higher castors) with an increase of price.

A collection of coffee tables made in lacquered MDF with castors underneath. They come with a pull-out drawer on one side.