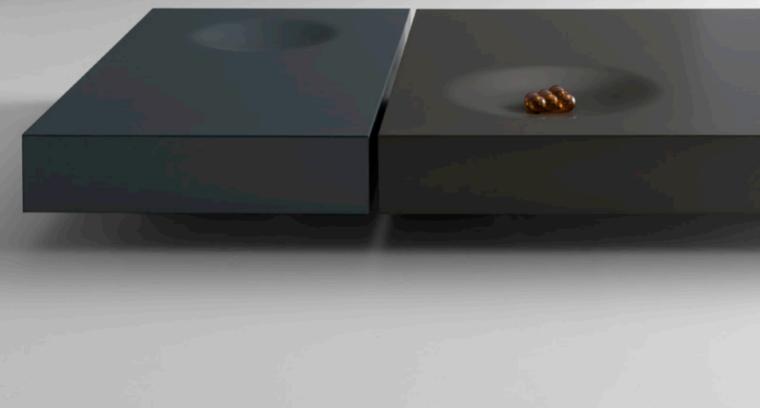

## PLAT by Estudi Antoni Arola

It is a collection of tables in which a subtle circular footprint on the cover provides a counterpoint to its predominant straight lines. It has a removable drawer in one side and wheels in its lower part.

A collection of coffee tables made in lacquered MDF with castors underneath. They come with a pull-out drawer on one side.