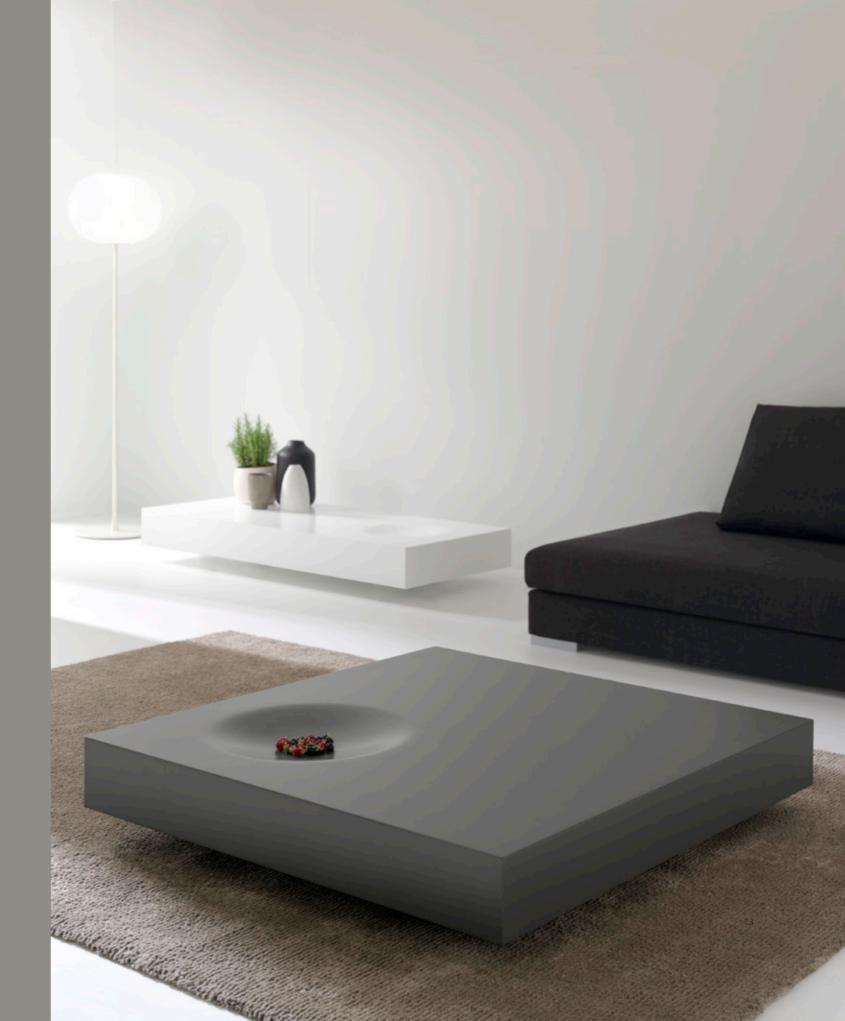

## PLAT by Estudi Antoni Arola

It is a collection of tables in which a subtle circular footprint on the cover provides a counterpoint to its predominant straight lines. It has a removable drawer in one side and wheels in its lower part.

A collection of coffee tables made in lacquered MDF with castors underneath. They come with a pull-out drawer on one side.