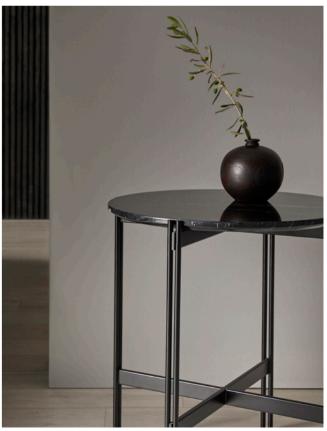

## Versatile in any space

It can be a coffee table in the living room, a bedside table in the bedroom or a side table in the home or in any type of facilities.

Duo includes the new typology of bedside tables in which, like the rest of the collection, is characterised by offering different finishes that can easily be adapted to any space.

Duo table is characterised by its adaptability so it can be included in different customised projects to create unique spaces.

DUO 24R, Ø120x40 cm

DUO 45R, Ø45x50 cm DUO 04R, Ø100x40 cm DUO 74R, Ø70x45 cm

## Finishes

Duo is a collection of coffee tables, occasional tables and bedside tables with exceptional proportions and design. The tables are made of a table top available in different finishes such as lacquer, oak, black glass, statuary ceramic and marble together with a black thermo-lacquered metal structure.