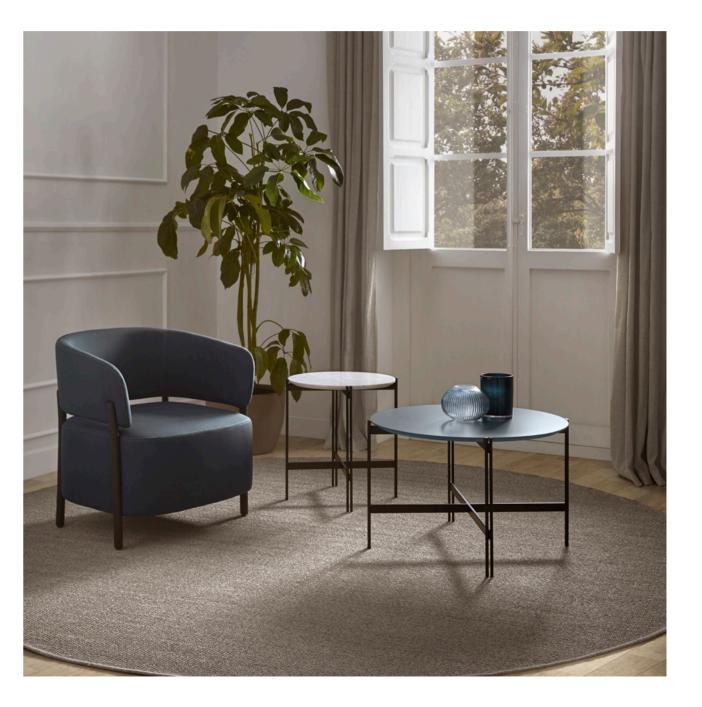

## Versatile in any space

It can be a coffee table in the living room, a bedside table in the bedroom or a side table in the home or in any type of facilities.

Duo includes the new typology of bedside tables in which, like the rest of the collection, is characterised by offering different finishes that can easily be adapted to any space.

## Finishes

Duo is a collection of coffee tables, occasional tables and bedside tables with exceptional proportions and design. The tables are made of a table top available in different finishes such as lacquer, oak, black glass, statuary ceramic and marble together with a black thermo-lacquered metal structure.