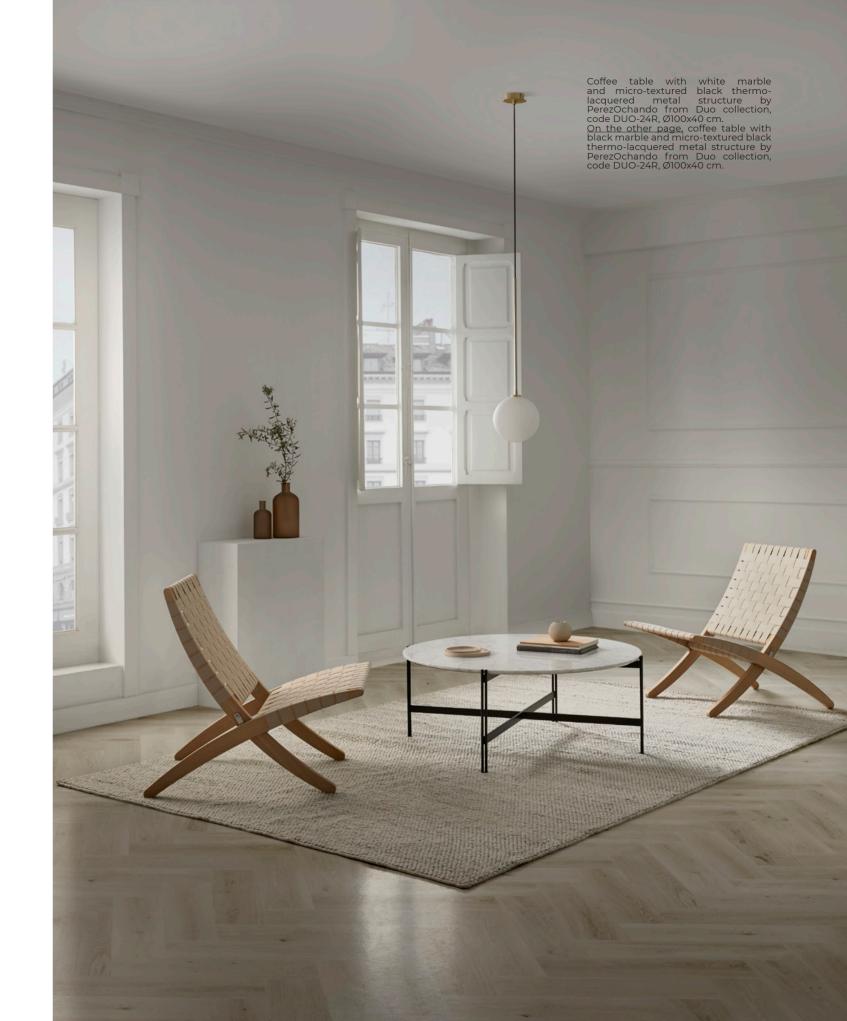

Structure - Micro-textured black thermo-lacquered metal

Top: Ø70 cm Metal leg (1): 1 cm Final size: Ø72 cm

Top: Ø100 cm Metal leg (1): 1 cm Final size: Ø102 cm DUO-04R Ø100x40 cm �� 0,610 m³ �� 25 kg Marmol 65 kg
Lacquer top / Micro-textured black thermo-lacquered structure

Top: Ø120 cm Metal leg (1): 1 cm Final size: Ø122 cm DUO-24R Ø120x40 cm �� 0,858 m³ & 34 kg Marmol 87 kg

Lacquer top / Micro-textured black thermo-lacquered structure

Oak top / Micro-textured black thermo-lacquered structure