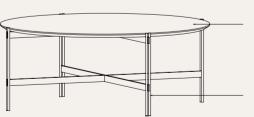

## Finishes

Duo is a collection of coffee tables, occasional tables and bedside tables with exceptional proportions and design. The tables are made of a table top available in different finishes such as lacquer, oak, black glass, statuary ceramic and marble together with a black thermo-lacquered metal structure.

Black glass top / Micro-textured black thermo-lacquered structure

Occasional tables / Bedside tables