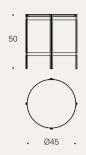

Cristal negro Black glass

DUO PerezOchando

DUO PerezOchando

Top: Ø45 cm Metal leg (1): 1 cm Final size: Ø47 cm

Top: Ø55 cm Metal leg (1): 1 cm Final size: Ø57 cm

Top - Lacquer, oak, black glass, statuario ceramic, black or white marble