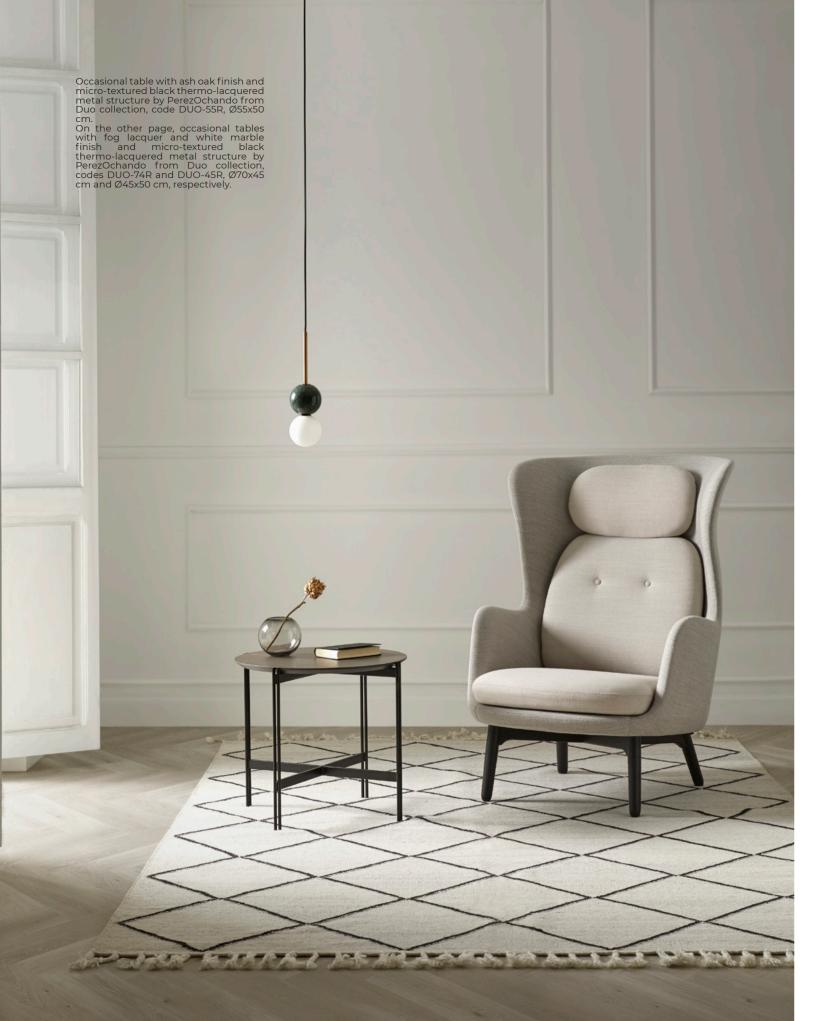

## Finishes

Duo is a collection of coffee tables, occasional tables and bedside tables with exceptional proportions and design. The tables are made of a table top available in different finishes such as lacquer, oak, black glass, statuary ceramic and marble together with a black thermo-lacquered metal structure.

Cristal negro Black glass

DUO PerezOchando

DUO PerezOchando

Top: Ø45 cm Metal leg (1): 1 cm Final size: Ø47 cm

Top: Ø55 cm Metal leg (1): 1 cm Final size: Ø57 cm

Top - Lacquer, oak, black glass, statuario ceramic, black or white marble