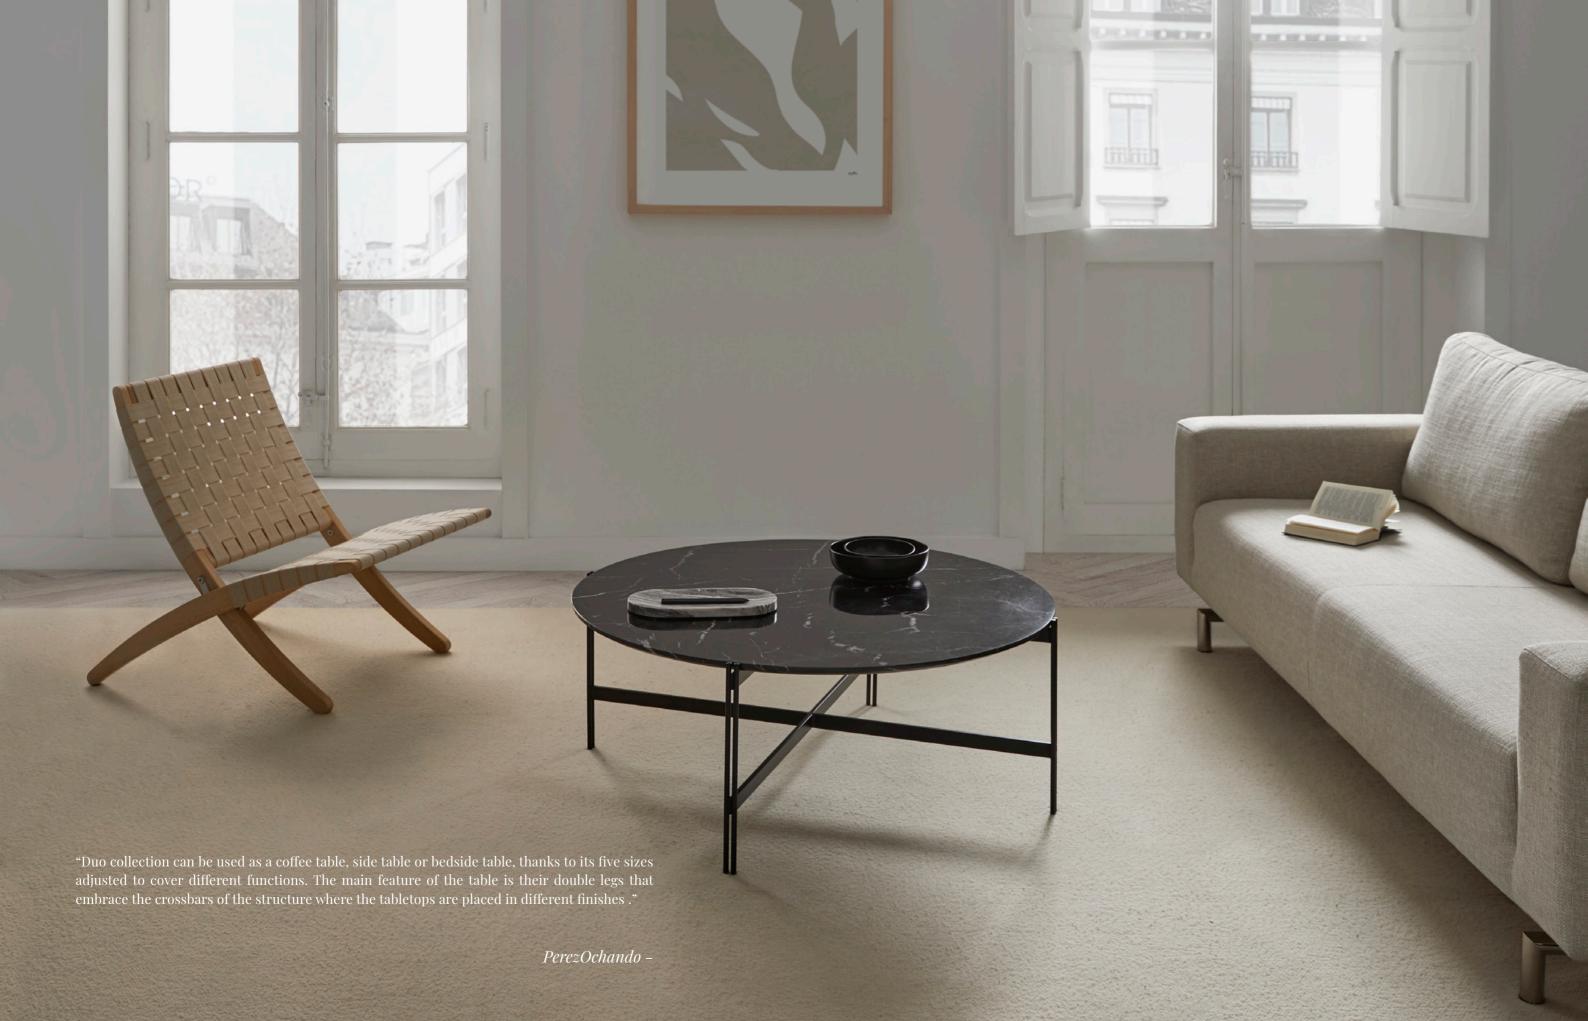

DUO
by PerezOchando

Duo collection was born from PerezOchando's ambition of creating a piece that is visually lightweight and, at the same time, functional. The PerezOchando studio is known for using interesting shapes in its designs, and the inspiration for this collection, based on the figure of the Japanese hashi chopsticks, leaves nobody indifferent. It is a design with a balance between elegance and sensitivity.

Duo collection can easily be adapted to any space, home or contract projects. The top is available in different finishes, lacquer, oak, black glass, ceramic statuary and marble, so it fits every ambience.

## Finishes

Duo is a collection of coffee tables, occasional tables and bedside tables with exceptional proportions and design. The tables are made of a table top available in different finishes such as lacquer, oak, black glass, statuary ceramic and marble together with a black thermo-lacquered metal structure.