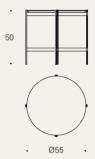

Cristal negro Black glass

DUO PerezOchando

DUO PerezOchando

Top: Ø45 cm Metal leg (1): 1 cm Final size: Ø47 cm

Top: Ø55 cm Metal leg (1): 1 cm Final size: Ø57 cm

Top - Lacquer, oak, black glass, statuario ceramic, black or white marble