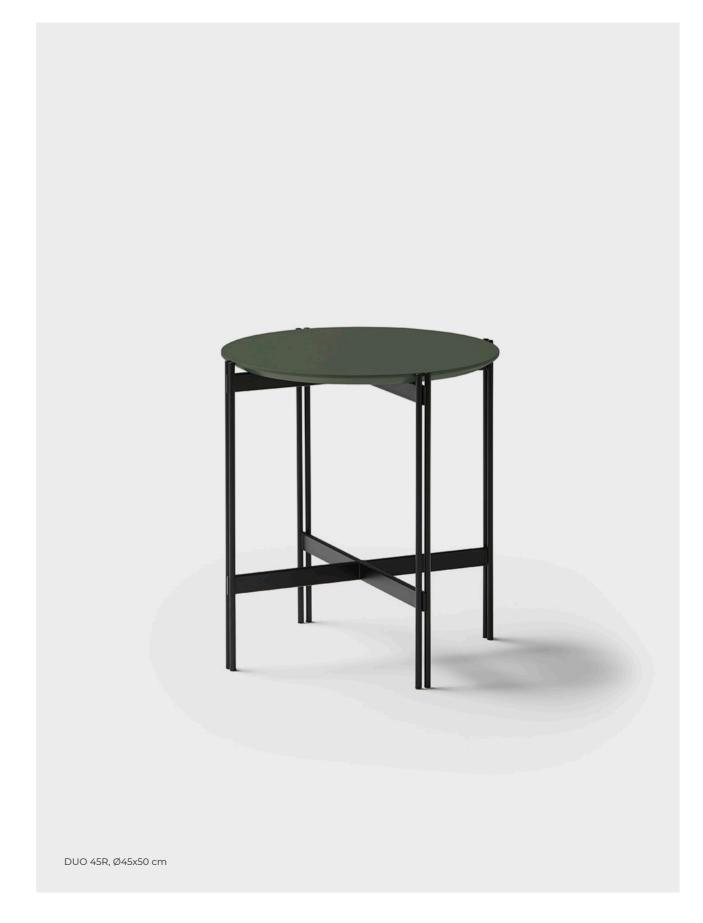

Duo table is characterised by its adaptability so it can be included in different customised projects to create unique spaces.

DUO 24R, Ø120x40 cm

DUO 45R, Ø45x50 cm DUO 04R, Ø100x40 cm DUO 74R, Ø70x45 cm

Ash stained oak

Pizarra

Oliva Olive

NCS S6010 G10Y

Roble claro

Light oak

Roble natural

Natural oak

Cristal negro Black glass

DUO PerezOchando

DUO PerezOchando

Top: Ø45 cm Metal leg (1): 1 cm Final size: Ø47 cm

Top: Ø55 cm Metal leg (1): 1 cm Final size: Ø57 cm

Top - Lacquer, oak, black glass, statuario ceramic, black or white marble