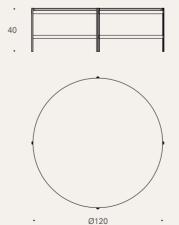

Duo table is characterised by its adaptability so it can be included in different customised projects to create unique spaces.

DUO 24R, Ø120x40 cm

DUO 45R, Ø45x50 cm DUO 04R, Ø100x40 cm DUO 74R, Ø70x45 cm

Top: Ø120 cm Metal leg (1): 1 cm Final size: Ø122 cm DUO-24R Ø120x40 cm �� 0,858 m³ & 34 kg Marmol 87 kg

Lacquer top / Micro-textured black thermo-lacquered structure

Oak top / Micro-textured black thermo-lacquered structure