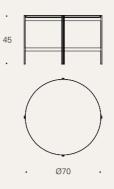

Duo table is characterised by its adaptability so it can be included in different customised projects to create unique spaces.

DUO 24R, Ø120x40 cm

DUO 45R, Ø45x50 cm DUO 04R, Ø100x40 cm DUO 74R, Ø70x45 cm

Cristal negro Black glass

DUO PerezOchando

DUO PerezOchando

Top: Ø45 cm Metal leg (1): 1 cm Final size: Ø47 cm

Top: Ø55 cm Metal leg (1): 1 cm Final size: Ø57 cm

Top - Lacquer, oak, black glass, statuario ceramic, black or white marble