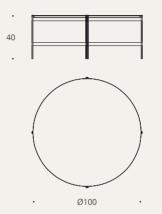

Duo table is characterised by its adaptability so it can be included in different customised projects to create unique spaces.

DUO 24R, Ø120x40 cm

DUO 45R, Ø45x50 cm DUO 04R, Ø100x40 cm DUO 74R, Ø70x45 cm

Structure - Micro-textured black thermo-lacquered metal

Top: Ø70 cm Metal leg (1): 1 cm Final size: Ø72 cm

Top: Ø100 cm Metal leg (1): 1 cm Final size: Ø102 cm DUO-04R Ø100x40 cm �� 0,610 m³ �� 25 kg Marmol 65 kg
Lacquer top / Micro-textured black thermo-lacquered structure