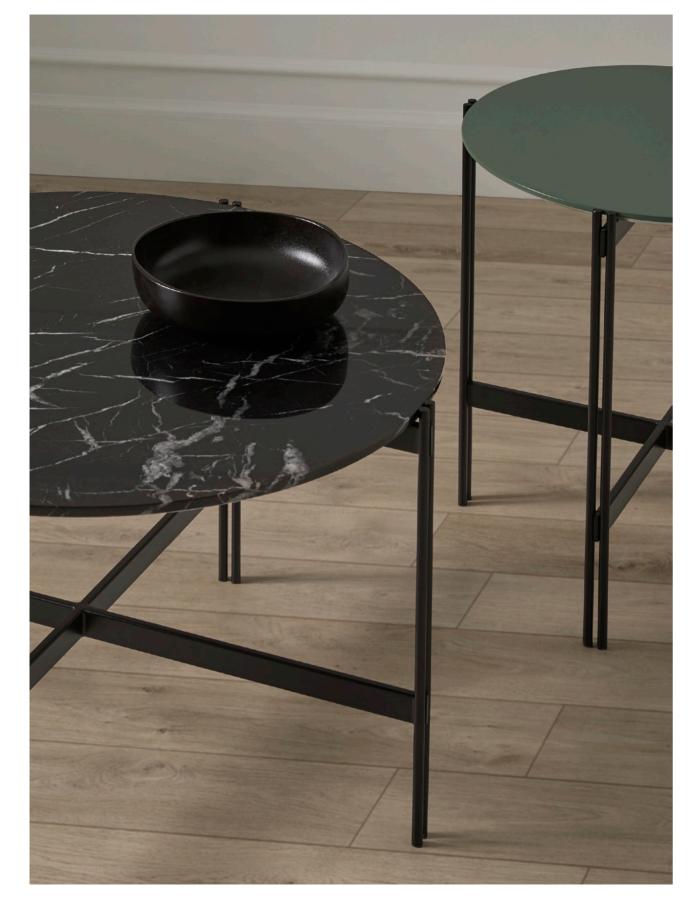

Duo table is characterised by its adaptability so it can be included in different customised projects to create unique spaces.

DUO 24R, Ø120x40 cm

DUO 45R, Ø45x50 cm DUO 04R, Ø100x40 cm DUO 74R, Ø70x45 cm

## Finishes

Duo is a collection of coffee tables, occasional tables and bedside tables with exceptional proportions and design. The tables are made of a table top available in different finishes such as lacquer, oak, black glass, statuary ceramic and marble together with a black thermo-lacquered metal structure.

Black glass top / Micro-textured black thermo-lacquered structure

Occasional tables / Bedside tables