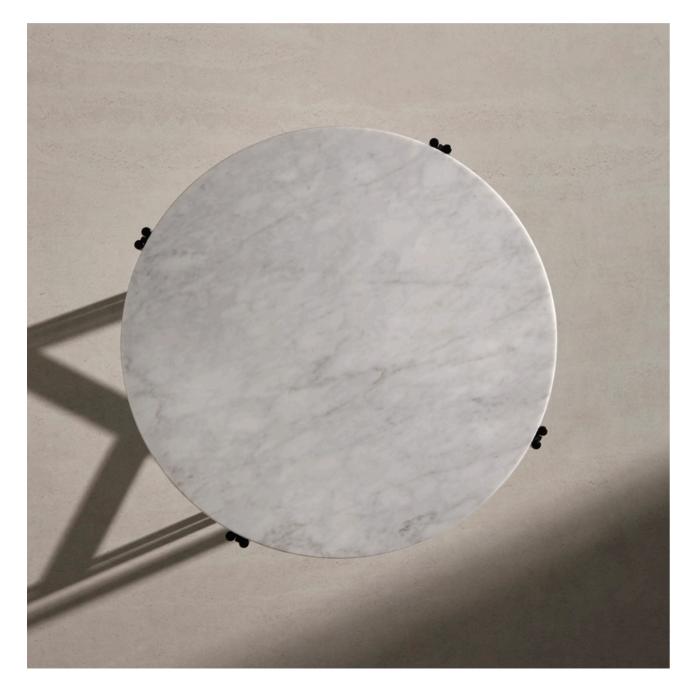

## Finishes

Duo is a collection of coffee tables, occasional tables and bedside tables with exceptional proportions and design. The tables are made of a table top available in different finishes such as lacquer, oak, black glass, statuary ceramic and marble together with a black thermo-lacquered metal structure.

Cristal negro Black glass

DUO PerezOchando

DUO PerezOchando

Top: Ø45 cm Metal leg (1): 1 cm Final size: Ø47 cm

Top: Ø55 cm Metal leg (1): 1 cm Final size: Ø57 cm

Top - Lacquer, oak, black glass, statuario ceramic, black or white marble