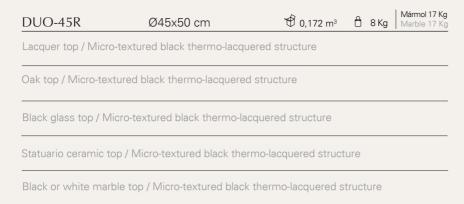

Cristal negro Black glass

DUO PerezOchando

DUO PerezOchando

Top: Ø45 cm Metal leg (1): 1 cm Final size: Ø47 cm

Top: Ø55 cm Metal leg (1): 1 cm Final size: Ø57 cm

Top - Lacquer, oak, black glass, statuario ceramic, black or white marble

Structure - Micro-textured black thermo-lacquered metal

Top: Ø70 cm Metal leg (1): 1 cm Final size: Ø72 cm

Top: Ø100 cm Metal leg (1): 1 cm Final size: Ø102 cm DUO-04R Ø100x40 cm �� 0,610 m³ �� 25 kg Marmol 65 kg
Lacquer top / Micro-textured black thermo-lacquered structure

Oak top / Micro-textured black thermo-lacquered structure

Black glass top / Micro-textured black thermo-lacquered structure

Statuario ceramic top / Micro-textured black thermo-lacquered structure

Black or white marble top / Micro-textured black thermo-lacquered structure