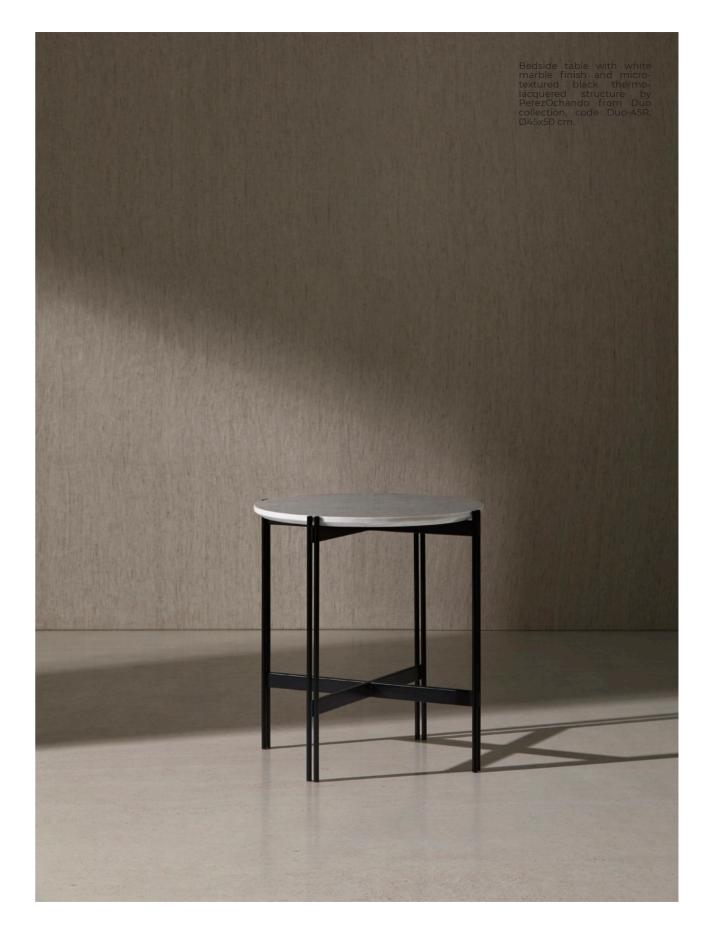

Duo table is characterised by its adaptability so it can be included in different customised projects to create unique spaces.

DUO 24R, Ø120x40 cm

DUO 45R, Ø45x50 cm DUO 04R, Ø100x40 cm DUO 74R, Ø70x45 cm

## Finishes

Duo is a collection of coffee tables, occasional tables and bedside tables with exceptional proportions and design. The tables are made of a table top available in different finishes such as lacquer, oak, black glass, statuary ceramic and marble together with a black thermo-lacquered metal structure.

Cristal negro Black glass

DUO PerezOchando

DUO PerezOchando

Top: Ø45 cm Metal leg (1): 1 cm Final size: Ø47 cm

Top: Ø55 cm Metal leg (1): 1 cm Final size: Ø57 cm

Top - Lacquer, oak, black glass, statuario ceramic, black or white marble