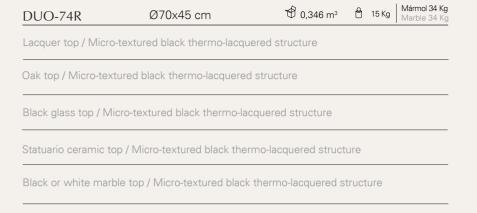

Duo table is characterised by its adaptability so it can be included in different customised projects to create unique spaces.

DUO 24R, Ø120x40 cm

DUO 45R, Ø45x50 cm DUO 04R, Ø100x40 cm DUO 74R, Ø70x45 cm

Structure - Micro-textured black thermo-lacquered metal

Top: Ø70 cm Metal leg (1): 1 cm Final size: Ø72 cm

Top: Ø100 cm Metal leg (1): 1 cm Final size: Ø102 cm DUO-04R Ø100x40 cm �� 0,610 m³ �� 25 kg Marmol 65 kg
Lacquer top / Micro-textured black thermo-lacquered structure

Oak top / Micro-textured black thermo-lacquered structure

Black glass top / Micro-textured black thermo-lacquered structure

Statuario ceramic top / Micro-textured black thermo-lacquered structure

Black or white marble top / Micro-textured black thermo-lacquered structure