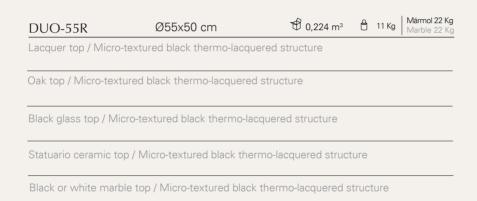

Cristal negro Black glass

DUO PerezOchando

DUO PerezOchando

Top: Ø45 cm Metal leg (1): 1 cm Final size: Ø47 cm

Top: Ø55 cm Metal leg (1): 1 cm Final size: Ø57 cm

Top - Lacquer, oak, black glass, statuario ceramic, black or white marble

Oak top / Micro-textured black thermo-lacquered structure

Black glass top / Micro-textured black thermo-lacquered structure

Statuario ceramic top / Micro-textured black thermo-lacquered structure

Black or white marble top / Micro-textured black thermo-lacquered structure