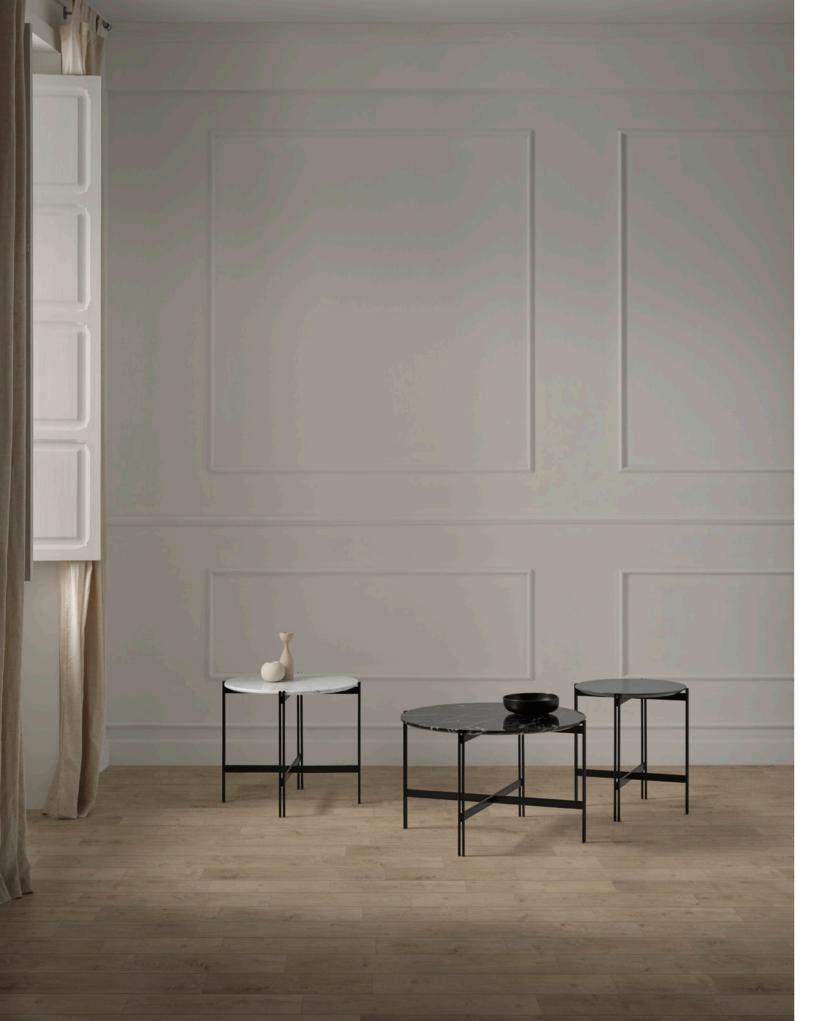

## Versatile in any space

It can be a coffee table in the living room, a bedside table in the bedroom or a side table in the home or in any type of facilities.

Duo includes the new typology of bedside tables in which, like the rest of the collection, is characterised by offering different finishes that can easily be adapted to any space.

Duo table is characterised by its adaptability so it can be included in different customised projects to create unique spaces.

DUO 24R, Ø120x40 cm

DUO 45R, Ø45x50 cm DUO 04R, Ø100x40 cm DUO 74R, Ø70x45 cm

## Finishes

Duo is a collection of coffee tables, occasional tables and bedside tables with exceptional proportions and design. The tables are made of a table top available in different finishes such as lacquer, oak, black glass, statuary ceramic and marble together with a black thermo-lacquered metal structure.