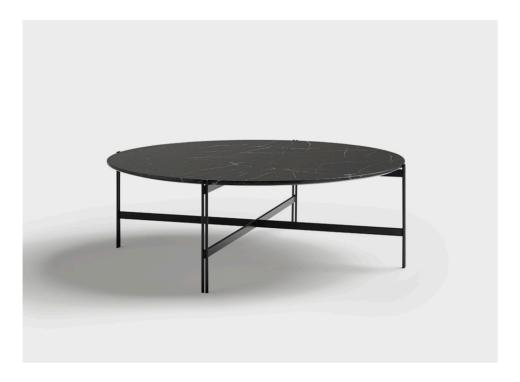

## Finishes

Duo is a collection of coffee tables, occasional tables and bedside tables with exceptional proportions and design. The tables are made of a table top available in different finishes such as lacquer, oak, black glass, statuary ceramic and marble together with a black thermo-lacquered metal structure.

Oak top / Micro-textured black thermo-lacquered structure

Black glass top / Micro-textured black thermo-lacquered structure

Statuario ceramic top / Micro-textured black thermo-lacquered structure

Black or white marble top / Micro-textured black thermo-lacquered structure

Black glass top / Micro-textured black thermo-lacquered structure

Occasional tables / Bedside tables