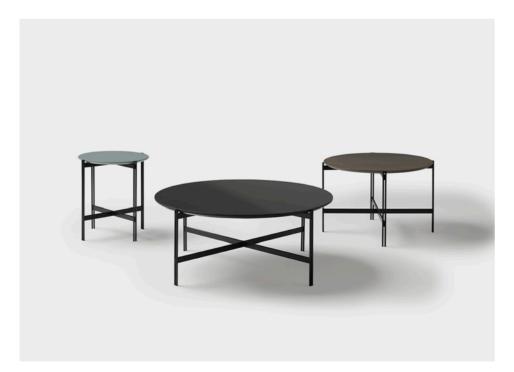

## Versatile in any space

It can be a coffee table in the living room, a bedside table in the bedroom or a side table in the home or in any type of facilities.

Duo includes the new typology of bedside tables in which, like the rest of the collection, is characterised by offering different finishes that can easily be adapted to any space.

Duo table is characterised by its adaptability so it can be included in different customised projects to create unique spaces.

DUO 24R, Ø120x40 cm

DUO 45R, Ø45x50 cm DUO 04R, Ø100x40 cm DUO 74R, Ø70x45 cm

## Finishes

Duo is a collection of coffee tables, occasional tables and bedside tables with exceptional proportions and design. The tables are made of a table top available in different finishes such as lacquer, oak, black glass, statuary ceramic and marble together with a black thermo-lacquered metal structure.