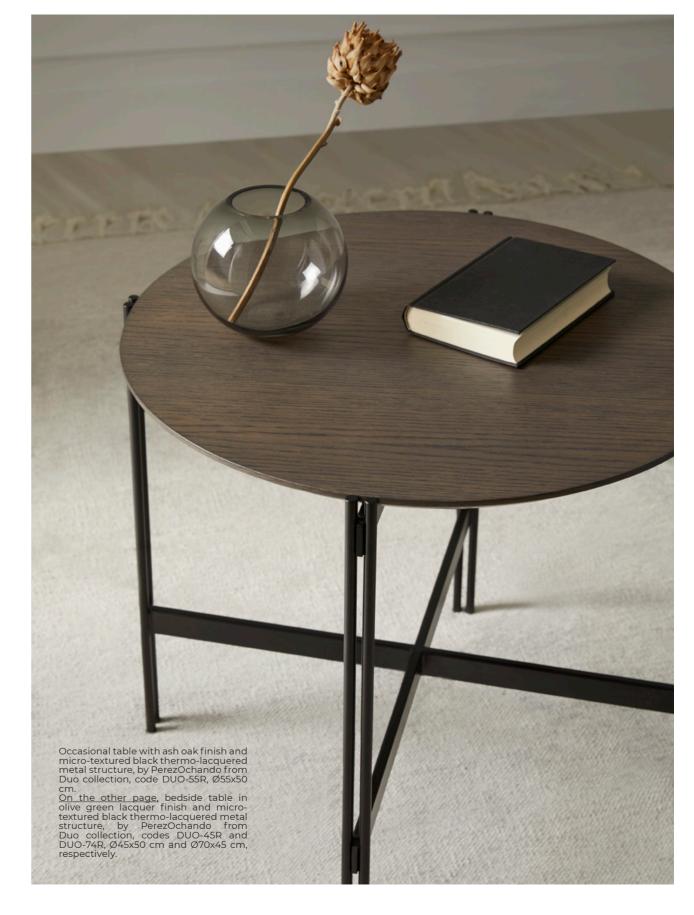

## Finishes

Duo is a collection of coffee tables, occasional tables and bedside tables with exceptional proportions and design. The tables are made of a table top available in different finishes such as lacquer, oak, black glass, statuary ceramic and marble together with a black thermo-lacquered metal structure.

Cristal negro Black glass

DUO PerezOchando

DUO PerezOchando

Top: Ø45 cm Metal leg (1): 1 cm Final size: Ø47 cm

Top: Ø55 cm Metal leg (1): 1 cm Final size: Ø57 cm

Top - Lacquer, oak, black glass, statuario ceramic, black or white marble

Structure - Micro-textured black thermo-lacquered metal

Top: Ø70 cm Metal leg (1): 1 cm Final size: Ø72 cm

Top: Ø100 cm Metal leg (1): 1 cm Final size: Ø102 cm DUO-04R Ø100x40 cm �� 0,610 m³ �� 25 kg Marmol 65 kg
Lacquer top / Micro-textured black thermo-lacquered structure