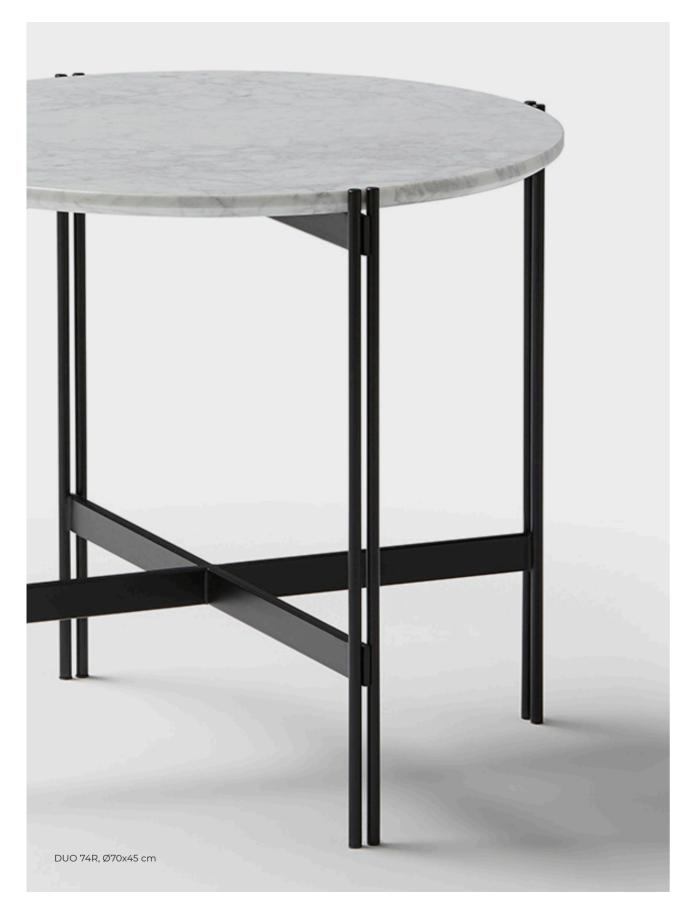

Duo table is characterised by its adaptability so it can be included in different customised projects to create unique spaces.

DUO 24R, Ø120x40 cm

DUO 45R, Ø45x50 cm DUO 04R, Ø100x40 cm DUO 74R, Ø70x45 cm

## Finishes

Duo is a collection of coffee tables, occasional tables and bedside tables with exceptional proportions and design. The tables are made of a table top available in different finishes such as lacquer, oak, black glass, statuary ceramic and marble together with a black thermo-lacquered metal structure.

Structure - Micro-textured black thermo-lacquered metal

Top: Ø70 cm Metal leg (1): 1 cm Final size: Ø72 cm

Top: Ø100 cm Metal leg (1): 1 cm Final size: Ø102 cm DUO-04R Ø100x40 cm �� 0,610 m³ �� 25 kg Marmol 65 kg
Lacquer top / Micro-textured black thermo-lacquered structure