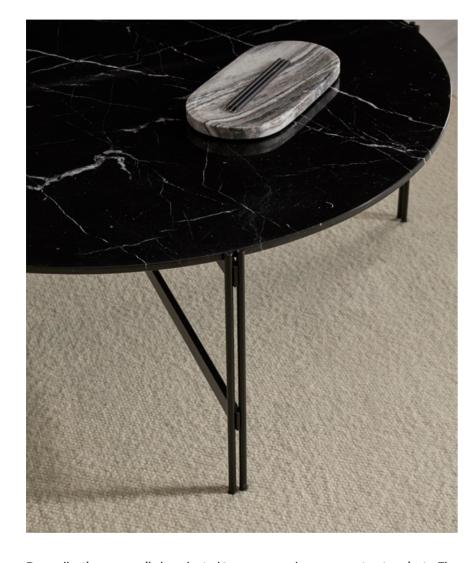

## Finishes

Duo is a collection of coffee tables, occasional tables and bedside tables with exceptional proportions and design. The tables are made of a table top available in different finishes such as lacquer, oak, black glass, statuary ceramic and marble together with a black thermo-lacquered metal structure.

Structure - Micro-textured black thermo-lacquered metal

Top: Ø70 cm Metal leg (1): 1 cm Final size: Ø72 cm

Top: Ø100 cm Metal leg (1): 1 cm Final size: Ø102 cm DUO-04R Ø100x40 cm �� 0,610 m³ �� 25 kg Marmol 65 kg
Lacquer top / Micro-textured black thermo-lacquered structure