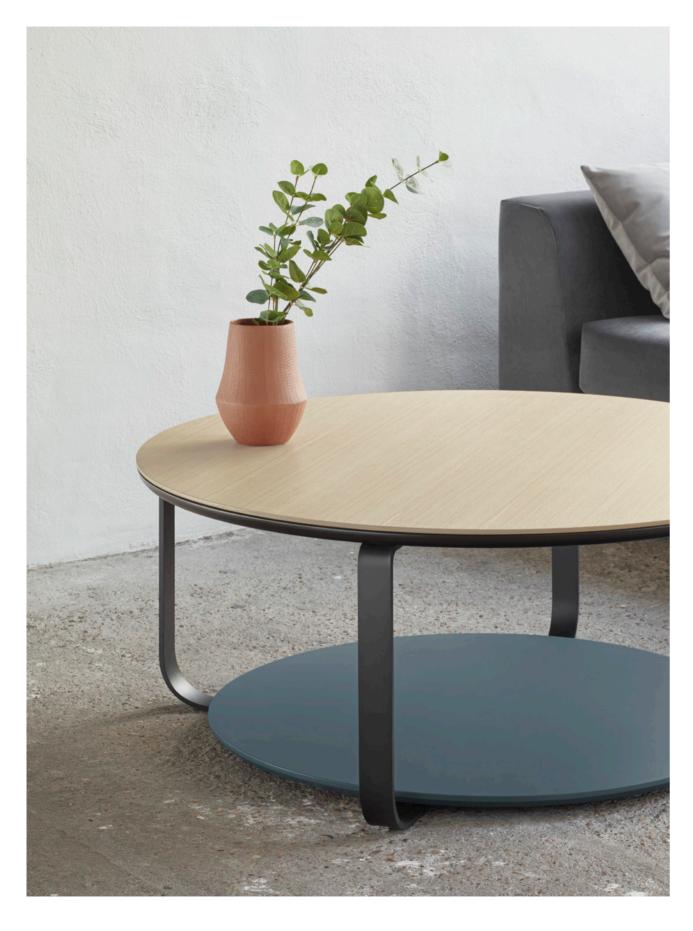

## Finishes

Clik is composed by two tops avaidable in different materials like oak, black glass, slate compact and lacquer MDF, it also has four legs connected to a lacquered base that acts as a top support. The metallic structure can optionally be lacquer finished.

Roble teñido wengue Wengue stained oak

Compacto pizarra Slate compact

Teja Tile NCS S5030 Y90R

Roble teñido ceniza Ash stained oak

Roble teñido tostado Toasted stained oak

Roble claro Light oak

Cristal negro Black glass