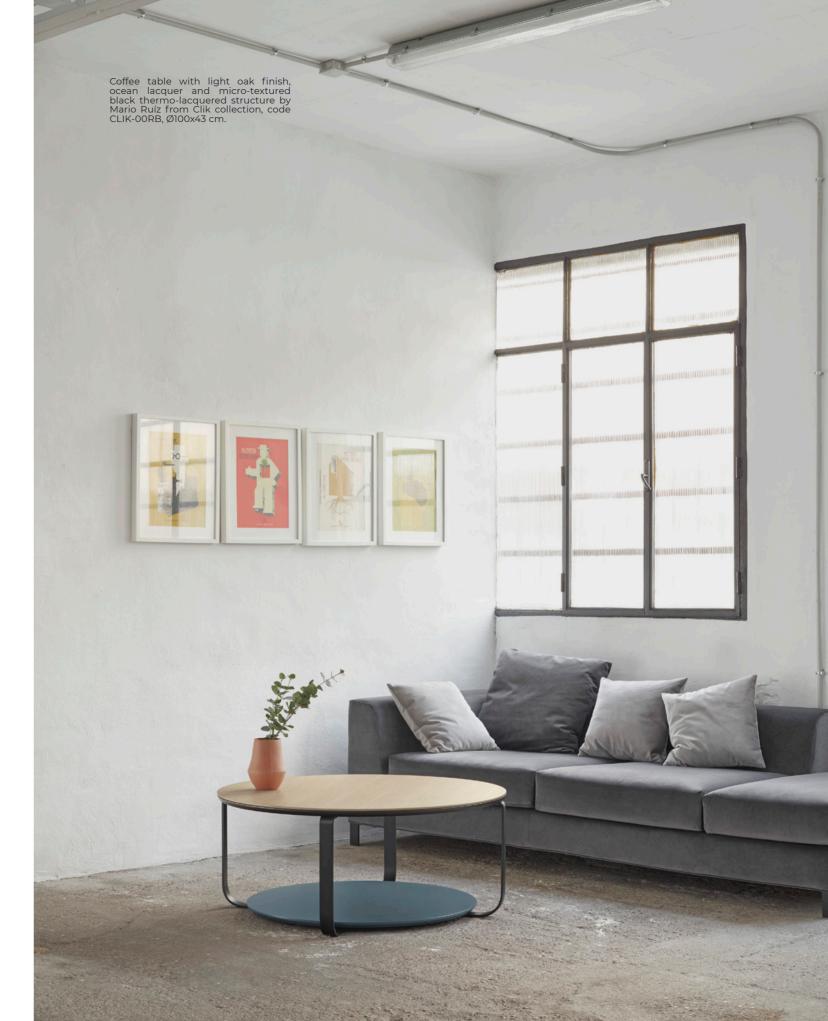

CLIK-00RB Ø100x43 cm © 0.561 m³ © 40 kg

Lacquer top / Micro-textured black thermo-lacquered structure

Oak top / Micro-textured black thermo-lacquered structure

Slate compact top / Micro-textured black thermo-lacquered structure