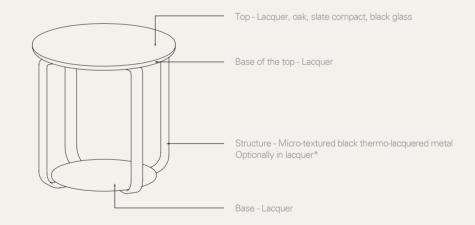

## Finishes

Clik is composed by two tops avaidable in different materials like oak, black glass, slate compact and lacquer MDF, it also has four legs connected to a lacquered base that acts as a top support. The metallic structure can optionally be lacquer finished.

## Occasional and coffee table

The metallic structure composed by four connected legs marks its identity together with different components that make it up.

KENDO

| CLIK-55RC                                                           | Ø50x54 cm                                   | <b>⊕</b> 0.195 m³ 🖰 15 Kg |  |  |
|---------------------------------------------------------------------|---------------------------------------------|---------------------------|--|--|
| Lacquer top / Micro-textured black thermo-lacquered structure       |                                             |                           |  |  |
| Oak top / Micro-textured black thermo-lacquered structure           |                                             |                           |  |  |
| Slate compact top / Micro-textured black thermo-lacquered structure |                                             |                           |  |  |
| Black glass top / Micro-textured black thermo-lacquered structure   |                                             |                           |  |  |
| Lacquer structure of                                                | option* Lacquer base top is in the same col | lour as the structure.    |  |  |