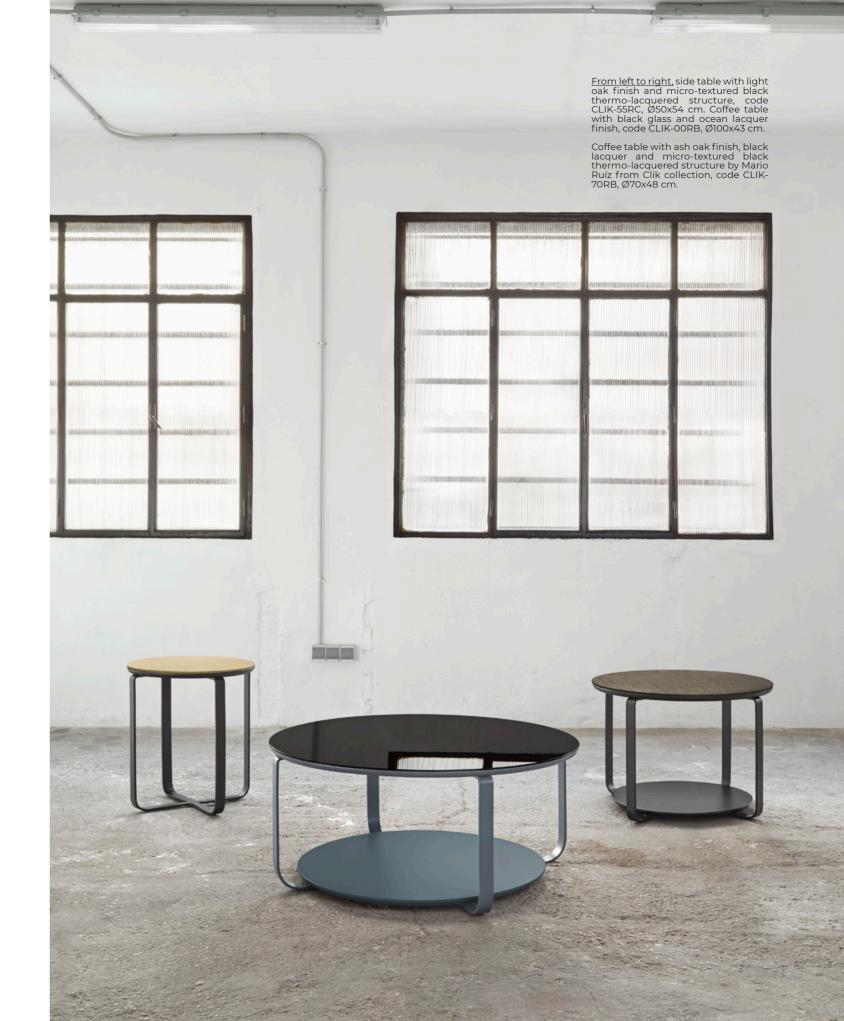

KENDO

| CLIK-55RB                                                           | Ø50x54 cm                                           | 🕏 0.195 m³ | 🖰 16 Kg |  |
|---------------------------------------------------------------------|-----------------------------------------------------|------------|---------|--|
| Lacquer top / Micro-textu                                           | red black thermo-lacquered structure                |            |         |  |
| Oak top / Micro-textured                                            | black thermo-lacquered structure                    |            |         |  |
| Slate compact top / Micro-textured black thermo-lacquered structure |                                                     |            |         |  |
| Black glass top / Micro-textured black thermo-lacquered structure   |                                                     |            |         |  |
| Base finish: Lacquer                                                |                                                     |            |         |  |
| Option lacquer structure*                                           | Lacquer top base is in the same colour as the struc | ture.      |         |  |

CLIK-00RB Ø100x43 cm © 0.561 m³ © 40 kg

Lacquer top / Micro-textured black thermo-lacquered structure

Oak top / Micro-textured black thermo-lacquered structure

Slate compact top / Micro-textured black thermo-lacquered structure

Black glass top / Micro-textured black thermo-lacquered structure

Base finish: Lacquer

Option lacquer structure\* Lacquer top base is in the same colour as the structure.

| CLIK-77RB                                                           | Ø70x48 cm                                  | 🕏 0.320 m³ 🖰 27 Kg    |  |  |
|---------------------------------------------------------------------|--------------------------------------------|-----------------------|--|--|
| Lacquer top / Micro-textured black thermo-lacquered structure       |                                            |                       |  |  |
| Oak top / Micro-textured black thermo-lacquered structure           |                                            |                       |  |  |
| Slate compact top / Micro-textured black thermo-lacquered structure |                                            |                       |  |  |
| Black glass top / Mi                                                | cro-textured black thermo-lacquere         | ed structure          |  |  |
| Base finish: Lacque                                                 | r                                          |                       |  |  |
| Option lacquer stru                                                 | cture* Lacquer top base is in the same col | our as the structure. |  |  |