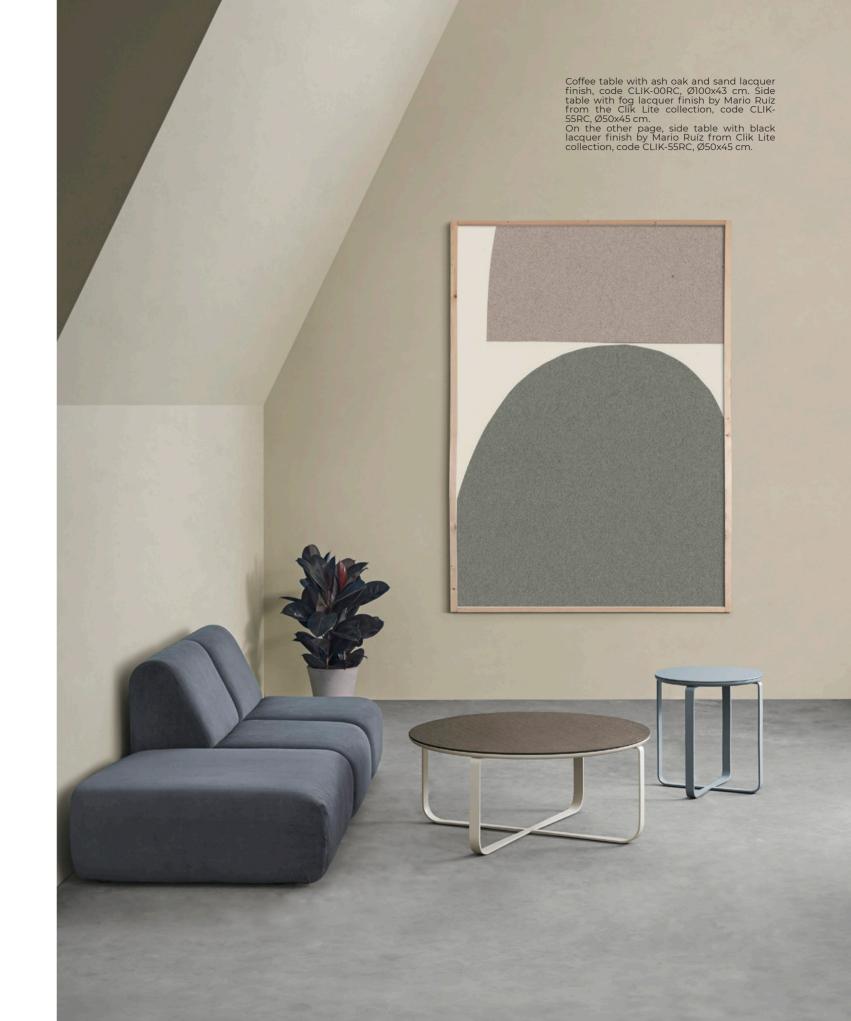

Clik is a set of tables with different heights and diameters, for contract and home. It stands out for having a lightweight metal structure that together with the top make an original and balanced solution.

## Occasional and coffee table

Clik collection is subtlety in every detail. The meet of the different components together with the variety of finishes that we offer mark its identity.

KENDO KENDO