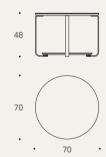

Black glass top / Micro-textured black thermo-lacquered structure

Base finish: Lacquer

Option lacquer structure\* Lacquer top base is in the same colour as the structure.

| CLIK-77RB                                                           | Ø70x48 cm                                  | 🕏 0.320 m³ 🖰 27 Kg    |  |  |
|---------------------------------------------------------------------|--------------------------------------------|-----------------------|--|--|
| Lacquer top / Micro-textured black thermo-lacquered structure       |                                            |                       |  |  |
| Oak top / Micro-textured black thermo-lacquered structure           |                                            |                       |  |  |
| Slate compact top / Micro-textured black thermo-lacquered structure |                                            |                       |  |  |
| Black glass top / Mi                                                | cro-textured black thermo-lacquere         | ed structure          |  |  |
| Base finish: Lacque                                                 | r                                          |                       |  |  |
| Option lacquer stru                                                 | cture* Lacquer top base is in the same col | our as the structure. |  |  |