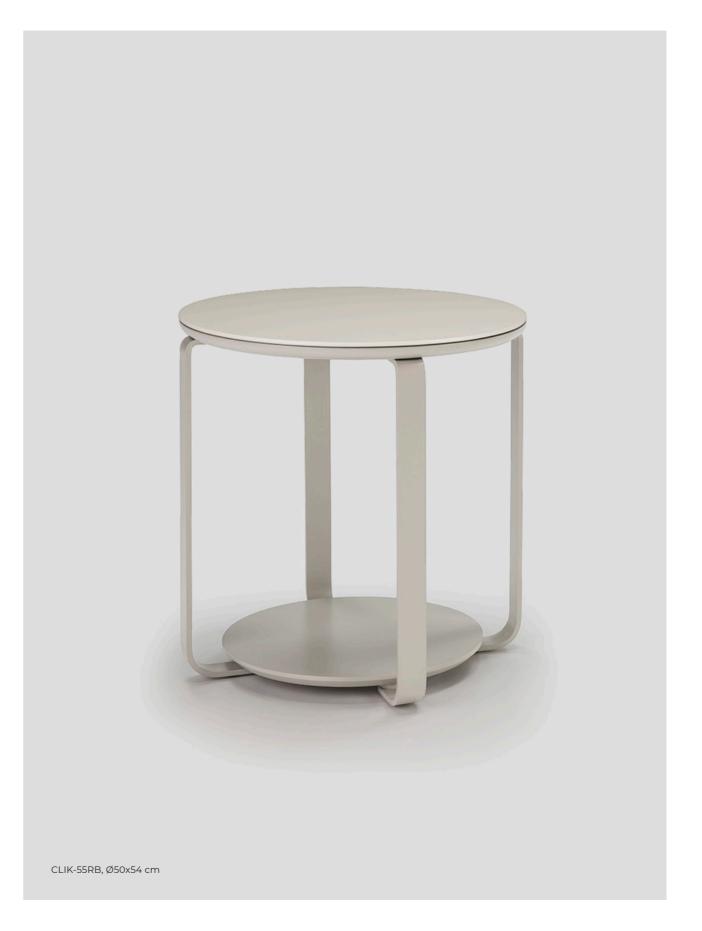

KENDO

| CLIK-55RB                                                           | Ø50x54 cm                                           | 🕏 0.195 m³ | 🖰 16 Kg |  |
|---------------------------------------------------------------------|-----------------------------------------------------|------------|---------|--|
| Lacquer top / Micro-textu                                           | red black thermo-lacquered structure                |            |         |  |
| Oak top / Micro-textured                                            | black thermo-lacquered structure                    |            |         |  |
| Slate compact top / Micro-textured black thermo-lacquered structure |                                                     |            |         |  |
| Black glass top / Micro-textured black thermo-lacquered structure   |                                                     |            |         |  |
| Base finish: Lacquer                                                |                                                     |            |         |  |
| Option lacquer structure*                                           | Lacquer top base is in the same colour as the struc | ture.      |         |  |