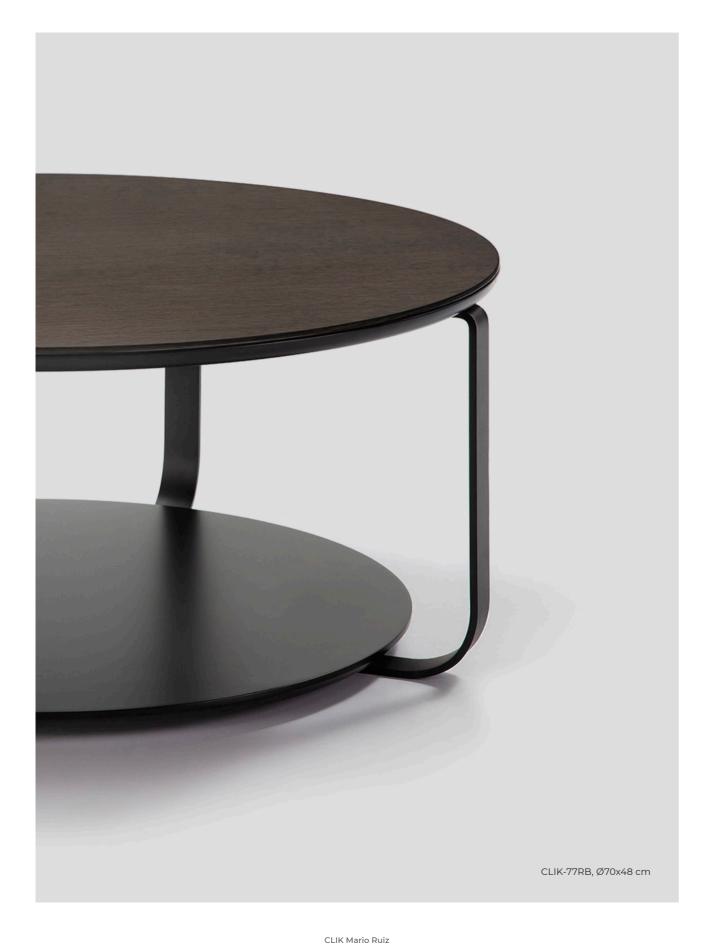

Black glass top / Micro-textured black thermo-lacquered structure

Base finish: Lacquer

Option lacquer structure\* Lacquer top base is in the same colour as the structure.

| CLIK-77RB                                                           | Ø70x48 cm                                  | 🕏 0.320 m³ 🖰 27 Kg    |  |  |
|---------------------------------------------------------------------|--------------------------------------------|-----------------------|--|--|
| Lacquer top / Micro-textured black thermo-lacquered structure       |                                            |                       |  |  |
| Oak top / Micro-textured black thermo-lacquered structure           |                                            |                       |  |  |
| Slate compact top / Micro-textured black thermo-lacquered structure |                                            |                       |  |  |
| Black glass top / Mi                                                | cro-textured black thermo-lacquere         | ed structure          |  |  |
| Base finish: Lacque                                                 | r                                          |                       |  |  |
| Option lacquer stru                                                 | cture* Lacquer top base is in the same col | our as the structure. |  |  |