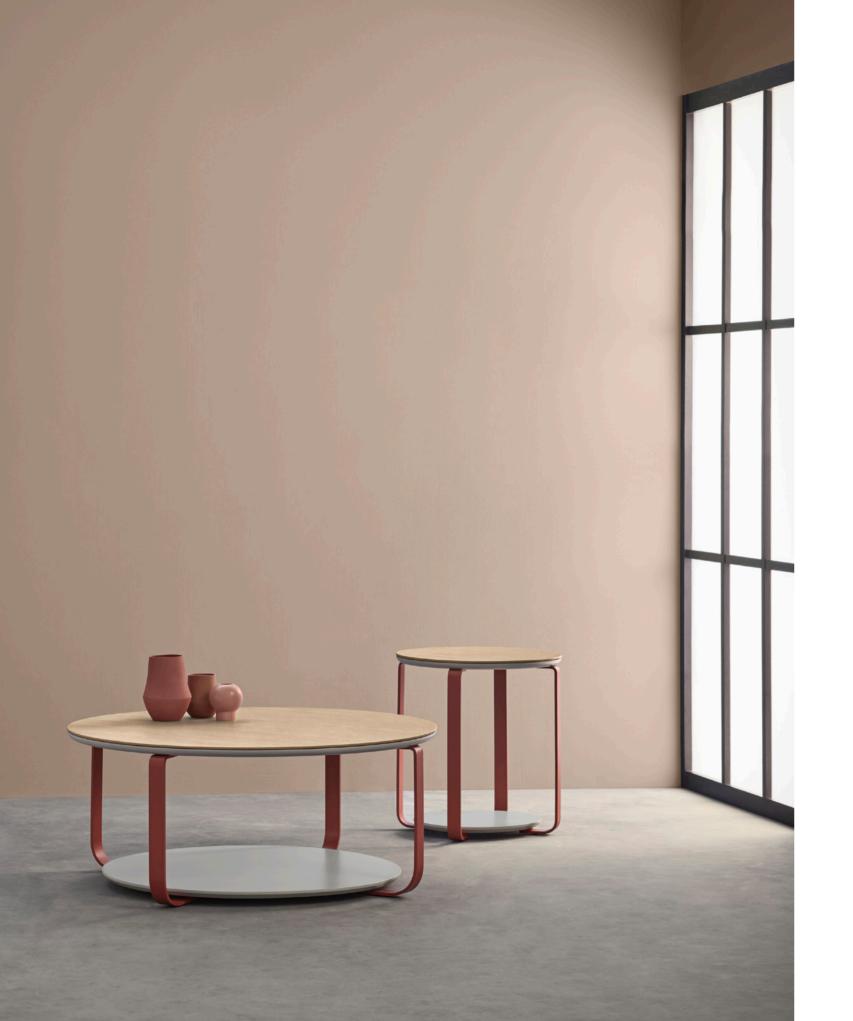

Clik is a set of tables with different heights and diameters, for contract and home. It stands out for having a lightweight metal structure that together with the top make an original and balanced solution.

## Occasional and coffee table

Clik collection is subtlety in every detail. The meet of the different components together with the variety of finishes that we offer mark its identity.

KENDO KENDO

## Finishes

Clik is composed by two tops avaidable in different materials like oak, black glass, slate compact and lacquer MDF, it also has four legs connected to a lacquered base that acts as a top support. The metallic structure can optionally be lacquer finished.