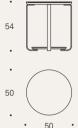

KENDO

| CLIK-55RB                                                           | Ø50x54 cm                                           | 🕏 0.195 m³ | 🖰 16 Kg |  |
|---------------------------------------------------------------------|-----------------------------------------------------|------------|---------|--|
| Lacquer top / Micro-textu                                           | red black thermo-lacquered structure                |            |         |  |
| Oak top / Micro-textured                                            | black thermo-lacquered structure                    |            |         |  |
| Slate compact top / Micro-textured black thermo-lacquered structure |                                                     |            |         |  |
| Black glass top / Micro-textured black thermo-lacquered structure   |                                                     |            |         |  |
| Base finish: Lacquer                                                |                                                     |            |         |  |
| Option lacquer structure*                                           | Lacquer top base is in the same colour as the struc | ture.      |         |  |