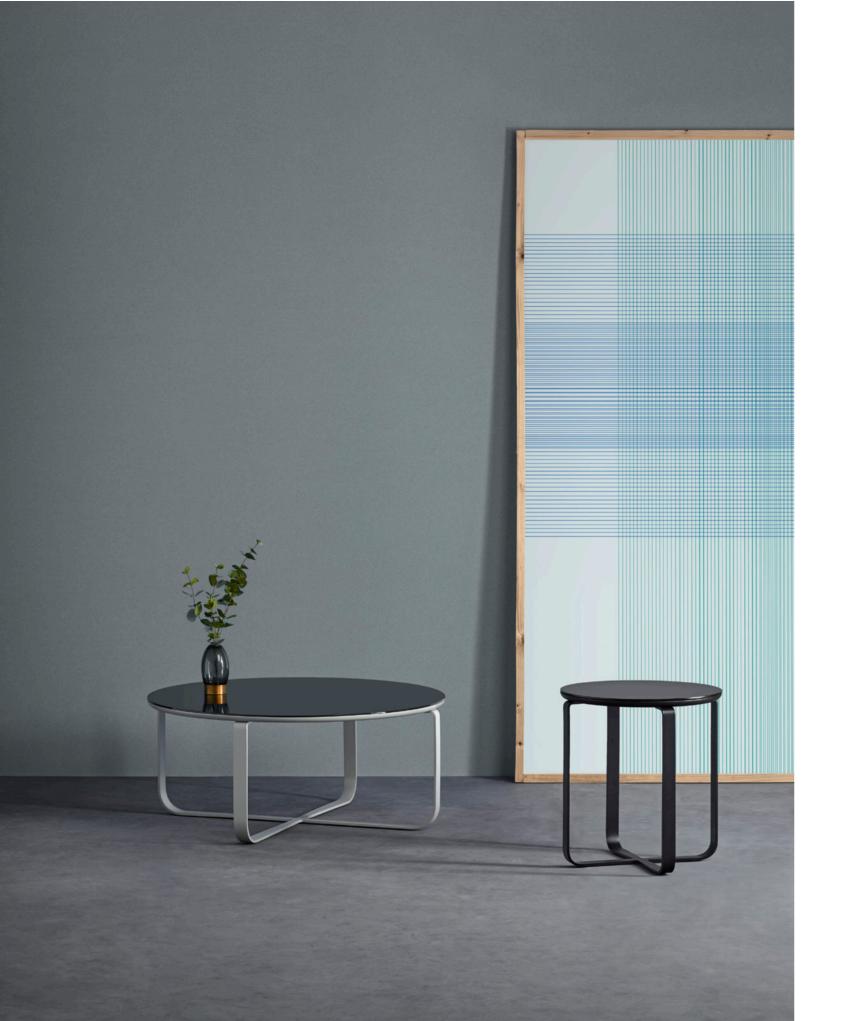

Clik is a set of tables with different heights and diameters, for contract and home. It stands out for having a lightweight metal structure that together with the top make an original and balanced solution.

## Occasional and coffee table

Clik collection is subtlety in every detail. The meet of the different components together with the variety of finishes that we offer mark its identity.

KENDO KENDO

## Finishes

Clik is composed by two tops avaidable in different materials like oak, black glass, slate compact and lacquer MDF, it also has four legs connected to a lacquered base that acts as a top support. The metallic structure can optionally be lacquer finished.