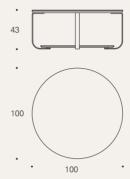

CLIK-00RB Ø100x43 cm © 0.561 m³ © 40 kg

Lacquer top / Micro-textured black thermo-lacquered structure

Oak top / Micro-textured black thermo-lacquered structure

Slate compact top / Micro-textured black thermo-lacquered structure

Black glass top / Micro-textured black thermo-lacquered structure

Base finish: Lacquer

Option lacquer structure\* Lacquer top base is in the same colour as the structure.

| CLIK-77RB                                                           | Ø70x48 cm                                  | 🕏 0.320 m³ 🖰 27 Kg    |  |  |
|---------------------------------------------------------------------|--------------------------------------------|-----------------------|--|--|
| Lacquer top / Micro-textured black thermo-lacquered structure       |                                            |                       |  |  |
| Oak top / Micro-textured black thermo-lacquered structure           |                                            |                       |  |  |
| Slate compact top / Micro-textured black thermo-lacquered structure |                                            |                       |  |  |
| Black glass top / Mi                                                | cro-textured black thermo-lacquere         | ed structure          |  |  |
| Base finish: Lacque                                                 | r                                          |                       |  |  |
| Option lacquer stru                                                 | cture* Lacquer top base is in the same col | our as the structure. |  |  |