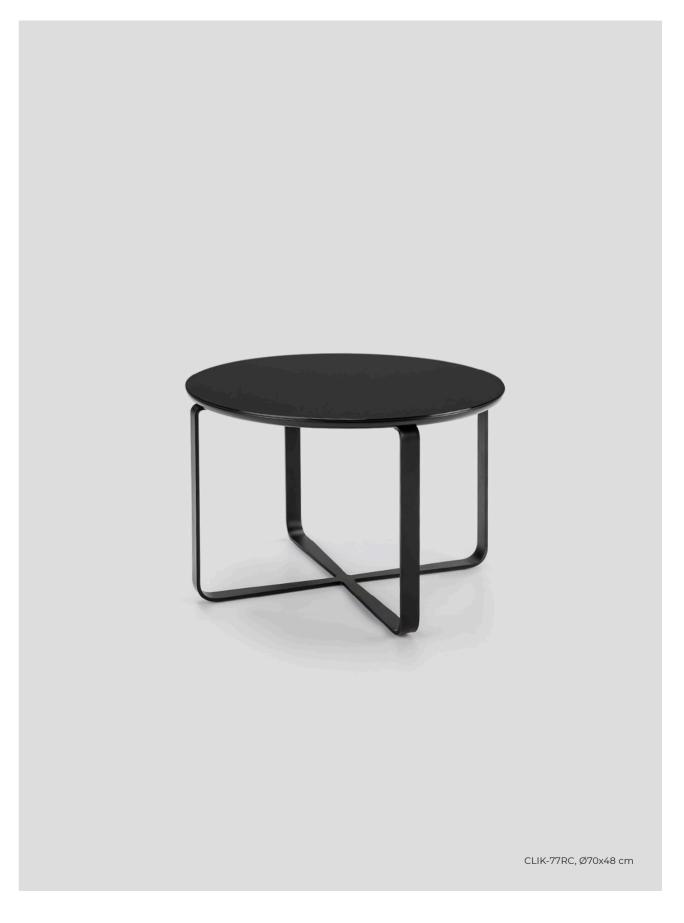

## Occasional and coffee table

The metallic structure composed by four connected legs marks its identity together with different components that make it up.

KENDO

| CLIK-55RC                                                           | Ø50x54 cm                                   | <b>⊕</b> 0.195 m³ 🖰 15 Kg |  |  |
|---------------------------------------------------------------------|---------------------------------------------|---------------------------|--|--|
| Lacquer top / Micro-textured black thermo-lacquered structure       |                                             |                           |  |  |
| Oak top / Micro-textured black thermo-lacquered structure           |                                             |                           |  |  |
| Slate compact top / Micro-textured black thermo-lacquered structure |                                             |                           |  |  |
| Black glass top / Micro-textured black thermo-lacquered structure   |                                             |                           |  |  |
| Lacquer structure of                                                | option* Lacquer base top is in the same col | lour as the structure.    |  |  |

| CLIK-77RC                                                           | Ø70x48 cm                           | 🕏 0.320 m³ 🖰 23 K        |  |  |
|---------------------------------------------------------------------|-------------------------------------|--------------------------|--|--|
| Lacquer top / Micro-textured black thermo-lacquered structure       |                                     |                          |  |  |
| Oak top / Micro-texture                                             | ed black thermo-lacquered st        | ructure                  |  |  |
| Slate compact top / Micro-textured black thermo-lacquered structure |                                     |                          |  |  |
| Black glass top / Micro-textured black thermo-lacquered structure   |                                     |                          |  |  |
| Lacquer structure option                                            | on* Lacquer base top is in the same | colour as the structure. |  |  |