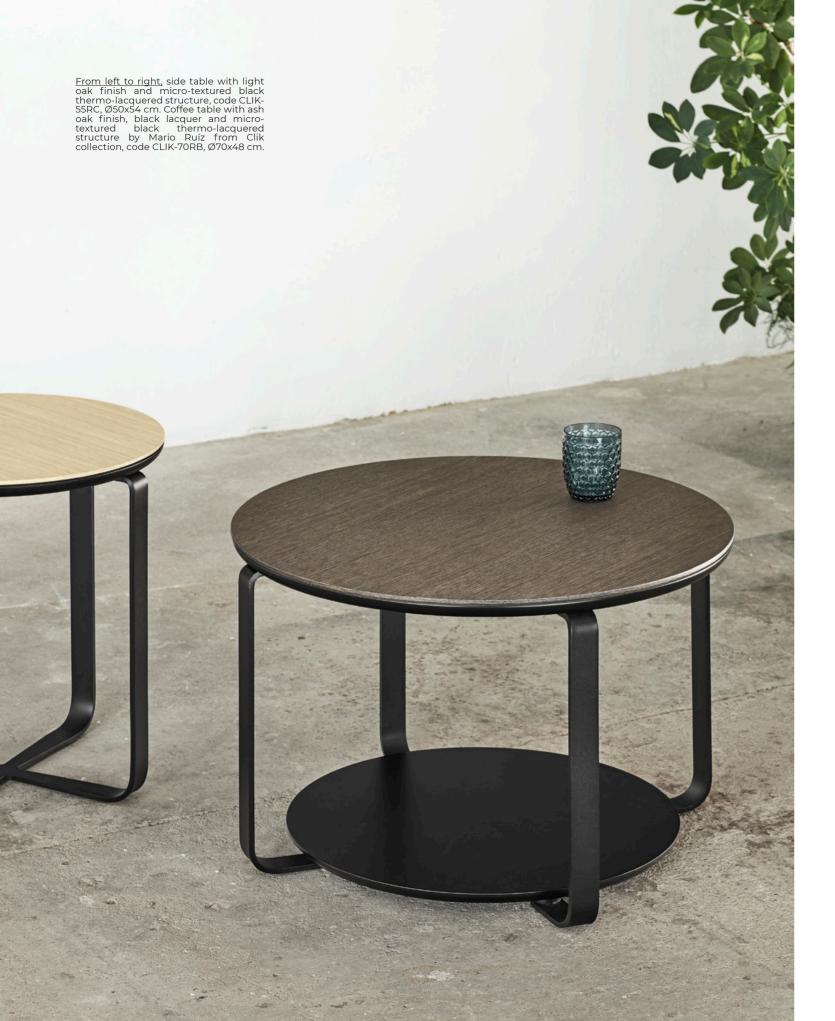

KENDO

| CLIK-55RB                                                           | Ø50x54 cm                                           | 🕏 0.195 m³ | 🖰 16 Kg |  |
|---------------------------------------------------------------------|-----------------------------------------------------|------------|---------|--|
| Lacquer top / Micro-textu                                           | red black thermo-lacquered structure                |            |         |  |
| Oak top / Micro-textured                                            | black thermo-lacquered structure                    |            |         |  |
| Slate compact top / Micro-textured black thermo-lacquered structure |                                                     |            |         |  |
| Black glass top / Micro-textured black thermo-lacquered structure   |                                                     |            |         |  |
| Base finish: Lacquer                                                |                                                     |            |         |  |
| Option lacquer structure*                                           | Lacquer top base is in the same colour as the struc | ture.      |         |  |

Black glass top / Micro-textured black thermo-lacquered structure

Base finish: Lacquer

Option lacquer structure\* Lacquer top base is in the same colour as the structure.

| CLIK-77RB                                                           | Ø70x48 cm                                  | 🕏 0.320 m³ 🖰 27 Kg    |  |  |
|---------------------------------------------------------------------|--------------------------------------------|-----------------------|--|--|
| Lacquer top / Micro-textured black thermo-lacquered structure       |                                            |                       |  |  |
| Oak top / Micro-textured black thermo-lacquered structure           |                                            |                       |  |  |
| Slate compact top / Micro-textured black thermo-lacquered structure |                                            |                       |  |  |
| Black glass top / Mi                                                | cro-textured black thermo-lacquere         | ed structure          |  |  |
| Base finish: Lacque                                                 | r                                          |                       |  |  |
| Option lacquer stru                                                 | cture* Lacquer top base is in the same col | our as the structure. |  |  |