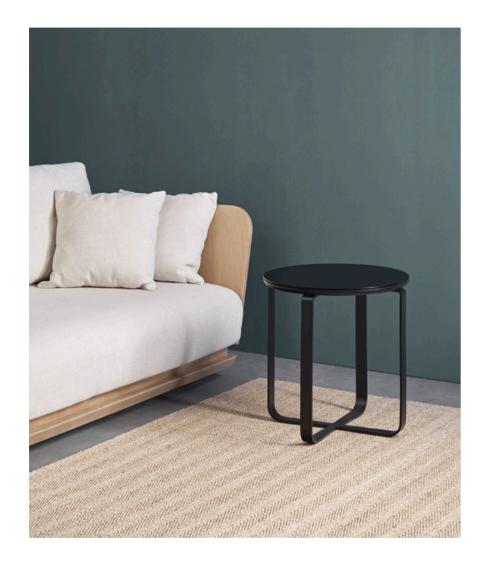

Clik is a set of tables with different heights and diameters, for contract and home. It stands out for having a lightweight metal structure that together with the top make an original and balanced solution.

## Occasional and coffee table

Clik collection is subtlety in every detail. The meet of the different components together with the variety of finishes that we offer mark its identity.

KENDO KENDO

## Occasional and coffee table

The metallic structure composed by four connected legs marks its identity together with different components that make it up.

KENDO

| CLIK-55RC                                                           | Ø50x54 cm                                   | <b>⊕</b> 0.195 m³ 🖰 15 Kg |  |  |
|---------------------------------------------------------------------|---------------------------------------------|---------------------------|--|--|
| Lacquer top / Micro-textured black thermo-lacquered structure       |                                             |                           |  |  |
| Oak top / Micro-textured black thermo-lacquered structure           |                                             |                           |  |  |
| Slate compact top / Micro-textured black thermo-lacquered structure |                                             |                           |  |  |
| Black glass top / Micro-textured black thermo-lacquered structure   |                                             |                           |  |  |
| Lacquer structure of                                                | option* Lacquer base top is in the same col | lour as the structure.    |  |  |