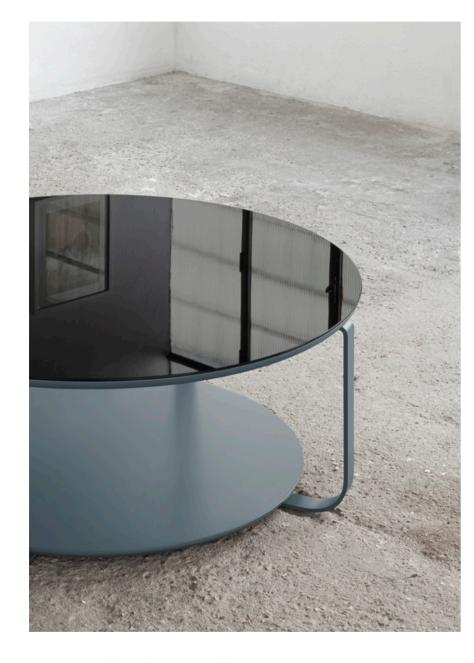

## Finishes

Clik is composed by two tops avaidable in different materials like oak, black glass, slate compact and lacquer MDF, it also has four legs connected to a lacquered base that acts as a top support. The metallic structure can optionally be lacquer finished.

Roble teñido wengue Wengue stained oak

Compacto pizarra Slate compact

Teja Tile NCS S5030 Y90R

Roble teñido ceniza Ash stained oak

Roble teñido tostado Toasted stained oak

Roble claro Light oak

Cristal negro Black glass