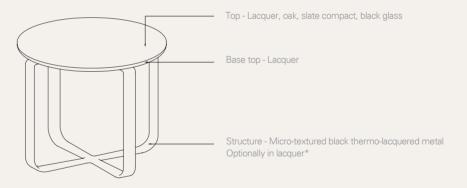

## Finishes

Clik is composed by two tops avaidable in different materials like oak, black glass, slate compact and lacquer MDF, it also has four legs connected to a lacquered base that acts as a top support. The metallic structure can optionally be lacquer finished.