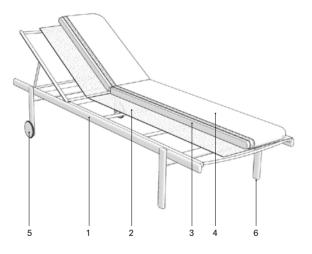

- 1 Structure made of high resistance extruded aluminum tube finished with polyester powder.
- 2 Seat and backrest frame provided with self-supporting mesh fabric. Upholstery comes in: - Sunbrella Sling - Batyline Eden
- 3 Expanded poliurethane seat cushion with removable waterproof and fireproof cover made of polyester with special anti-mould and anti-bacterial treatment.
- 4 Removable seat cushion upholstered in G21, G22, G23 technical fabrics.
- 5 Wheels.
- 6 Injected PA spacers.