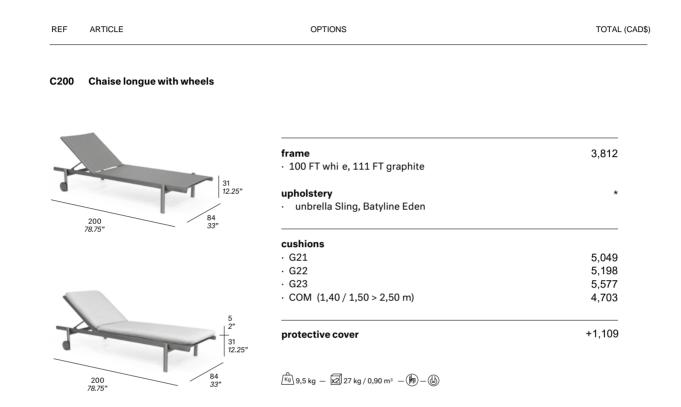

## Up. Studio expormim, 2020

Collection made of high resistance extruded aluminum tube. Possibility of customization through a wide variety of selfsupporting mesh fabrics completely suitable for outdoor use. Stackable collection.

Up

\*COM Orders are subject to following charges per manufacturer: \$18 per yard (any fabric) - Minimum: \$200.

Tusch Seating International Inc. 251 Bartley Dr. Unit #4 Toronto, ON M4A 2N7 Canada www.tuschseating.co T 416.368.6100 F 416.368.4477 T 888.368.6101 info@tuschseating.com