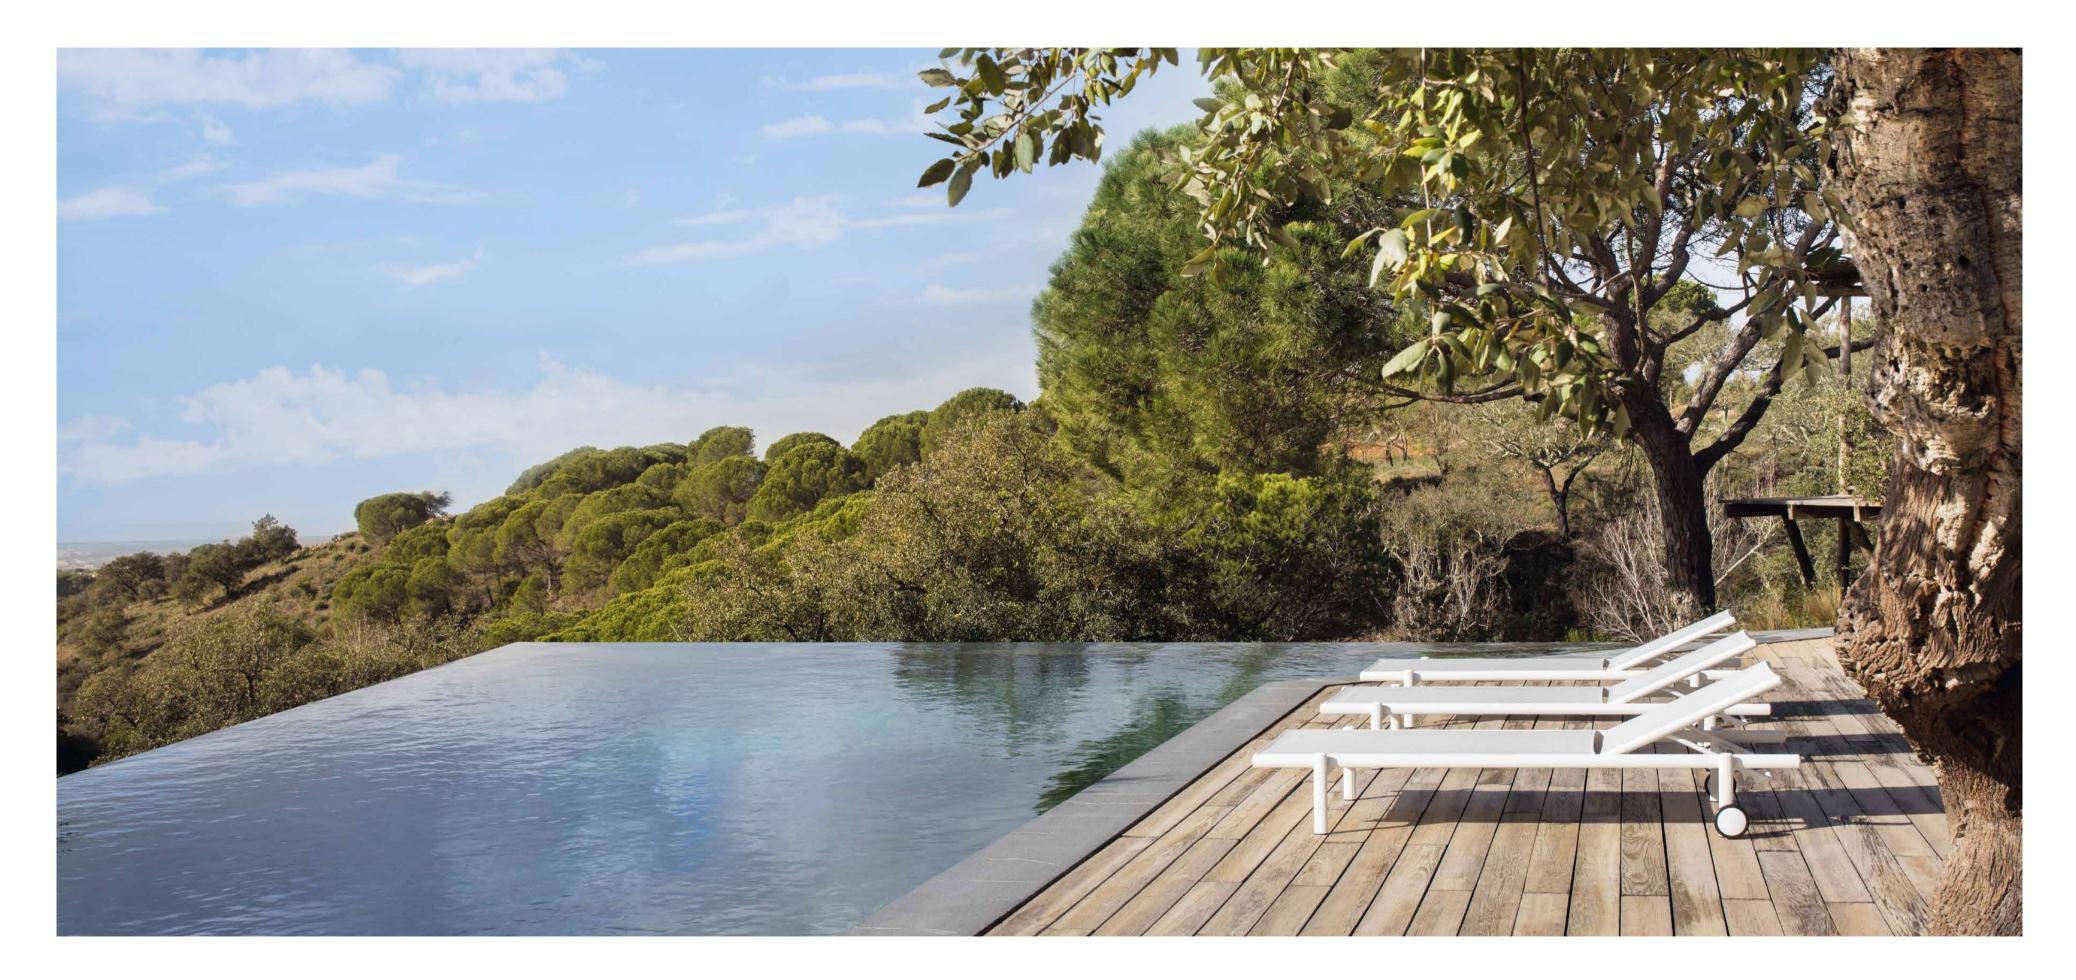

200 Up. Chaise longue with wheels / tumbona con ruedas. 100 FT white. Sunbrella sling sailing seagull

2200 Up. Chaise longue with wheels / tumbona con ruedas. 111 FT graphite. Sunbrella sling logan graphite

## C200

Chaise longue with wheels

b