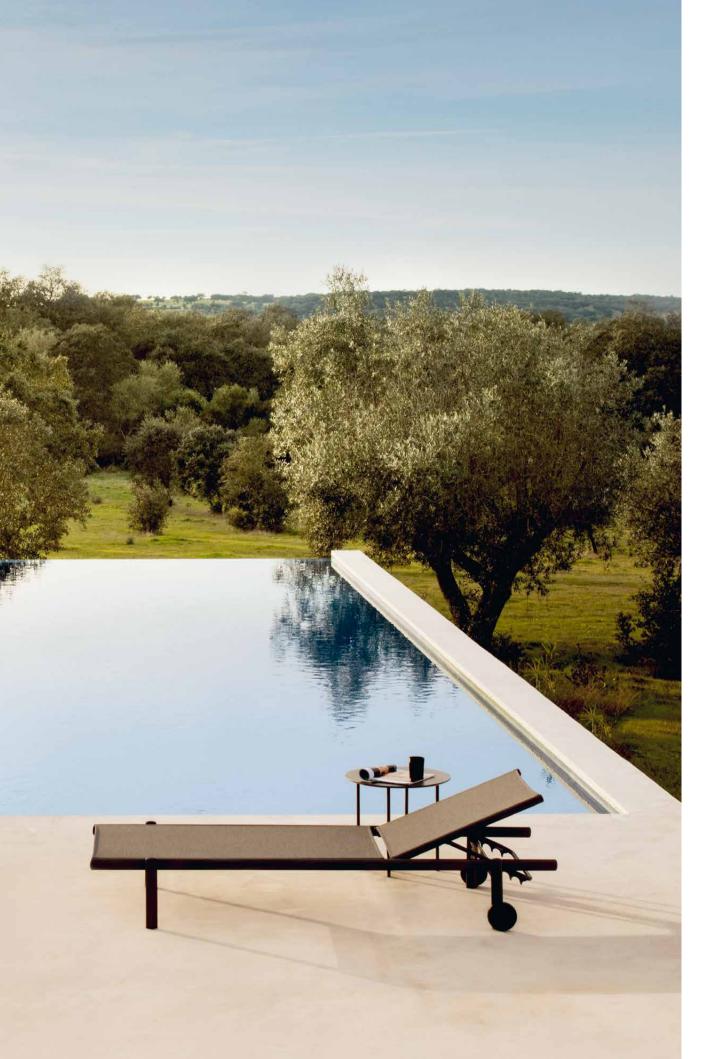

200 Up. Chaise longue with wheels / tumbona con ruedas. 100 FT white. Sunbrella sling sailing seagull

2200 Up. Chaise longue with wheels / tumbona con ruedas. 111 FT graphite. Sunbrella sling logan graphite

Upholstered: · Sunbrella Sling · Batyline Eden