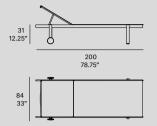

e result of a synthesis of functionality, practicality and beauty. The new outdoor chaise longue by studio expormim with pure lines and timeless vocation breathes quality in every detail. A light, handy, resistant and ideal piece to enjoy poolside."







200 Up. Chaise longue with wheels / tumbona con ruedas. 100 FT white. Sunbrella sling sailing seagull





2200 Up. Chaise longue with wheels / tumbona con ruedas. 111 FT graphite. Sunbrella sling logan graphite



Upholstered: · Sunbrella Sling · Batyline Eden

## up

[en] Collection made of high resistance extruded aluminum tube. Possibility of customization through a wide variety of self-supporting mesh fabrics completely suitable for outdoor use. Stackable collection.

## studio expormim, 2020

## C200

Chaise longue with wheels

b