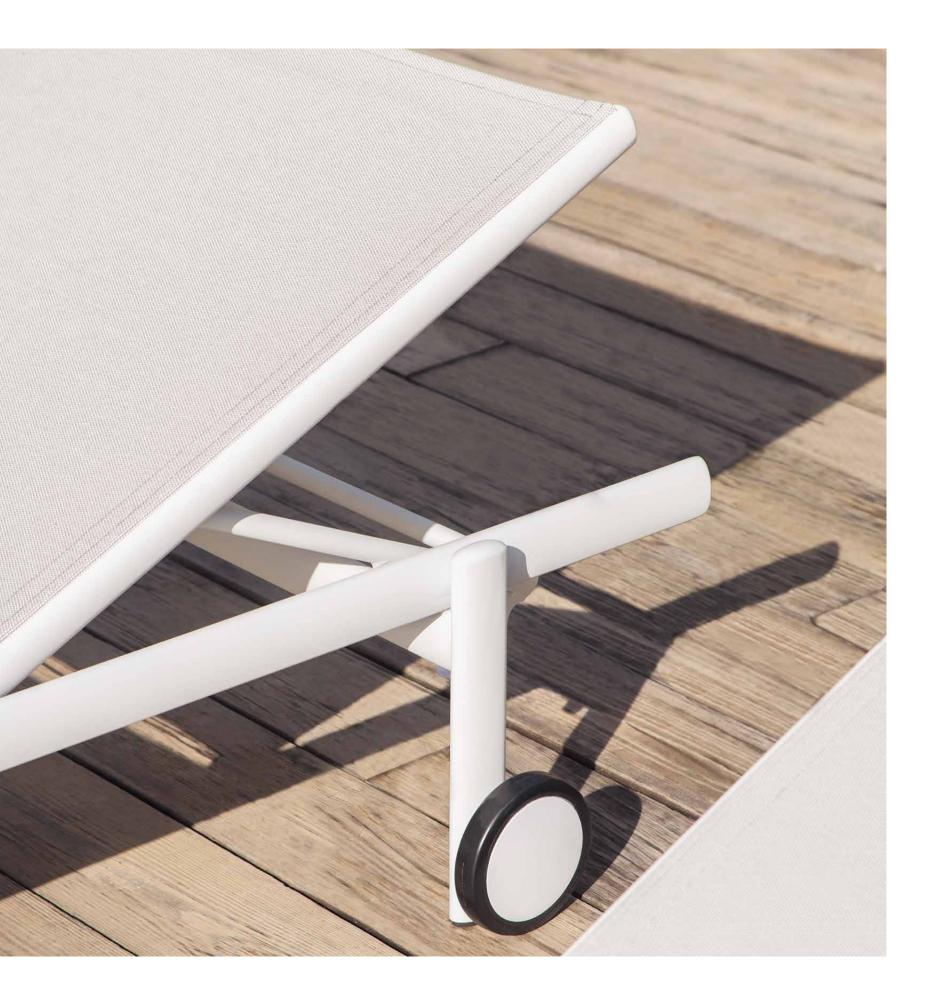

## C200

Chaise longue with wheels

b

## up

[en] Collection made of high resistance extruded aluminum tube. Possibility of customization through a wide variety of self-supporting mesh fabrics completely suitable for outdoor use. Stackable collection.