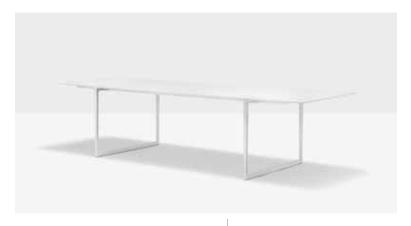

## TOA table - Outdoor

**Tables** 

| Frame      |           |               | Solid laminate top included |                           |
|------------|-----------|---------------|-----------------------------|---------------------------|
| Item       | Sizes     | Finish        | CFC_BI<br>(mm 12)           | CFC 3445, 3447<br>(mm 10) |
| TOA190X75  | 1900X750  | POWDER COATED | € 1.452,00                  | € 1.452,00                |
| TOA190X90  | 1900X900  | POWDER COATED | € 1.815,00                  | ¢ 1.815,00                |
| TOA300X100 | 3000X1000 | POWDER COATED | € 2.299,00                  | € 2.299,00                |
| TOA300X125 | 3000X1250 | POWDER COATED | € 2.396,00                  | € 2.396,00                |
| TOA360X100 | 3600X1000 | POWDER COATED | € 2.662,00                  | € 2.662,00                |
| TOA360X125 | 3600X1250 | POWDER COATED | € 2.759,00                  | € 2.759,00                |