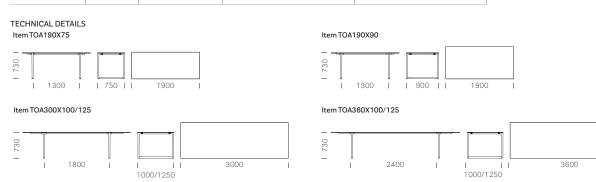

## TOA table - Outdoor

**Tables** 

| Frame      |           |               | Solid laminate top included |                           |
|------------|-----------|---------------|-----------------------------|---------------------------|
| Item       | Sizes     | Finish        | CFC_BI<br>(mm 12)           | CFC 3445, 3447<br>(mm 10) |
| TOA190X75  | 1900X750  | POWDER COATED | € 1.452,00                  | € 1.452,00                |
| TOA190X90  | 1900X900  | POWDER COATED | € 1.815,00                  | ¢ 1.815,00                |
| TOA300X100 | 3000X1000 | POWDER COATED | € 2.299,00                  | € 2.299,00                |
| TOA300X125 | 3000X1250 | POWDER COATED | € 2.396,00                  | € 2.396,00                |
| TOA360X100 | 3600X1000 | POWDER COATED | € 2.662,00                  | € 2.662,00                |
| TOA360X125 | 3600X1250 | POWDER COATED | € 2.759,00                  | € 2.759,00                |