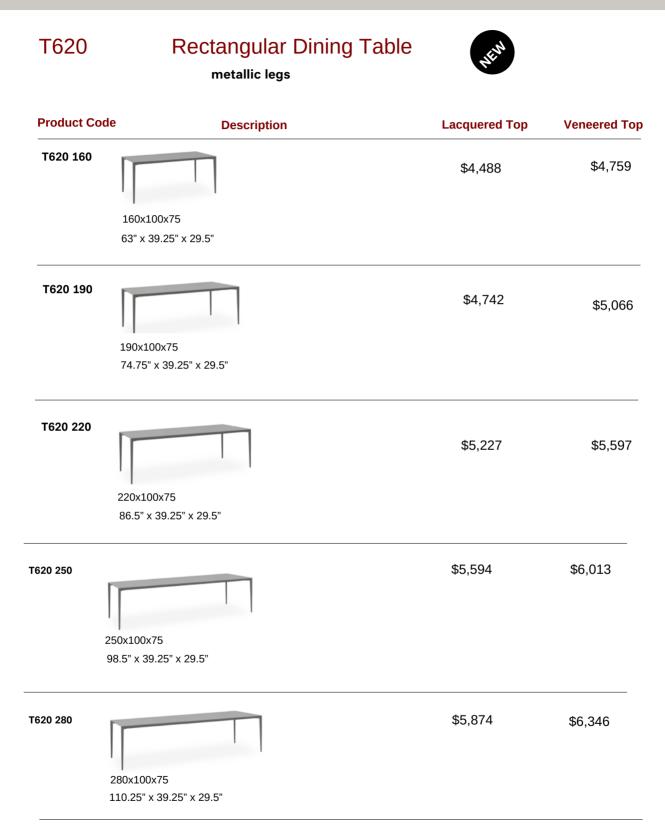

## Nude - Indoor

Manufacturer: Expormim

Structure made of stainless steel tube, finished with polyester powder. The collection is available in European oak veneer top and lacquered top version (MDF). Tabletop thickness: 19 mm/0.75" thick for expandable and round dining tables, 12 mm/0.47" thick for rectangular and square dining tables. Delivered unassembled.