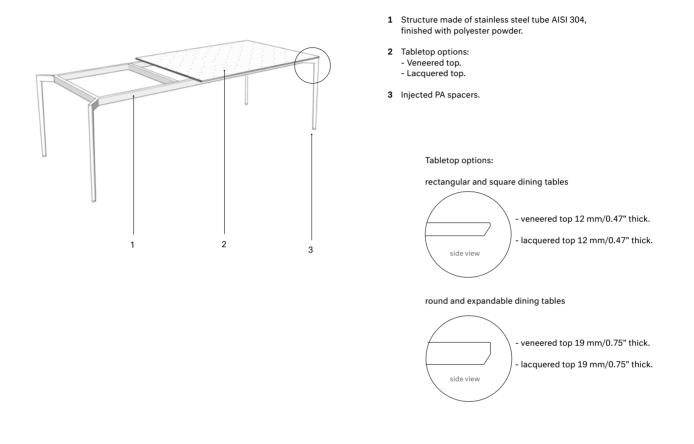

## Nude - Indoor

Manufacturer: Expormim

Structure made of stainless steel tube, finished with polyester powder. The collection is available in European oak veneer top and lacquered top version (MDF). Tabletop thickness: 19 mm/0.75" thick for expandable and round dining tables, 12 mm/0.47" thick for rectangular and square dining tables. Delivered unassembled.