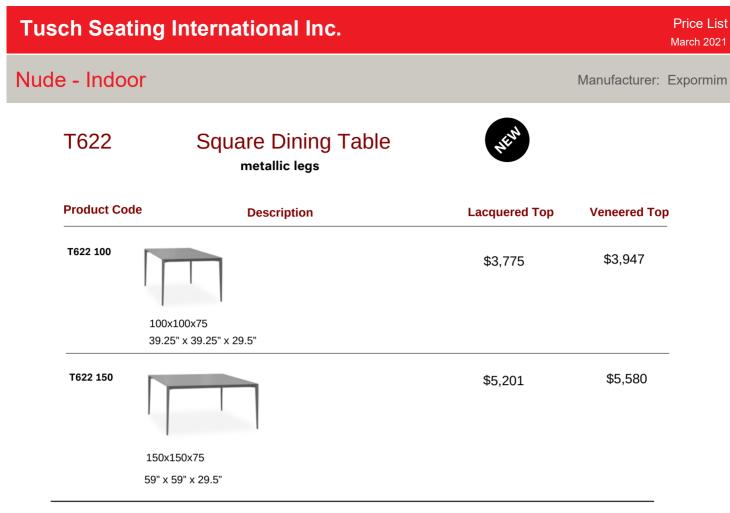

## Nude - Indoor

Manufacturer: Expormim

Structure made of stainless steel tube, finished with polyester powder. The collection is available in European oak veneer top and lacquered top version (MDF). Tabletop thickness: 19 mm/0.75" thick for expandable and round dining tables, 12 mm/0.47" thick for rectangular and square dining tables. Delivered unassembled.