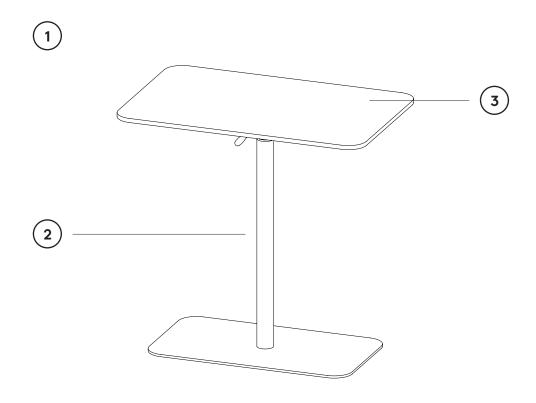

## Nume Tables Configuration Guide

Manufacturer: Inclass, Spain

SELECT THE TABLE FORMAT

NUME tables are available in four versions:

The price list of each model shows the prices of the tables according to the finish of the base and the tabletop.