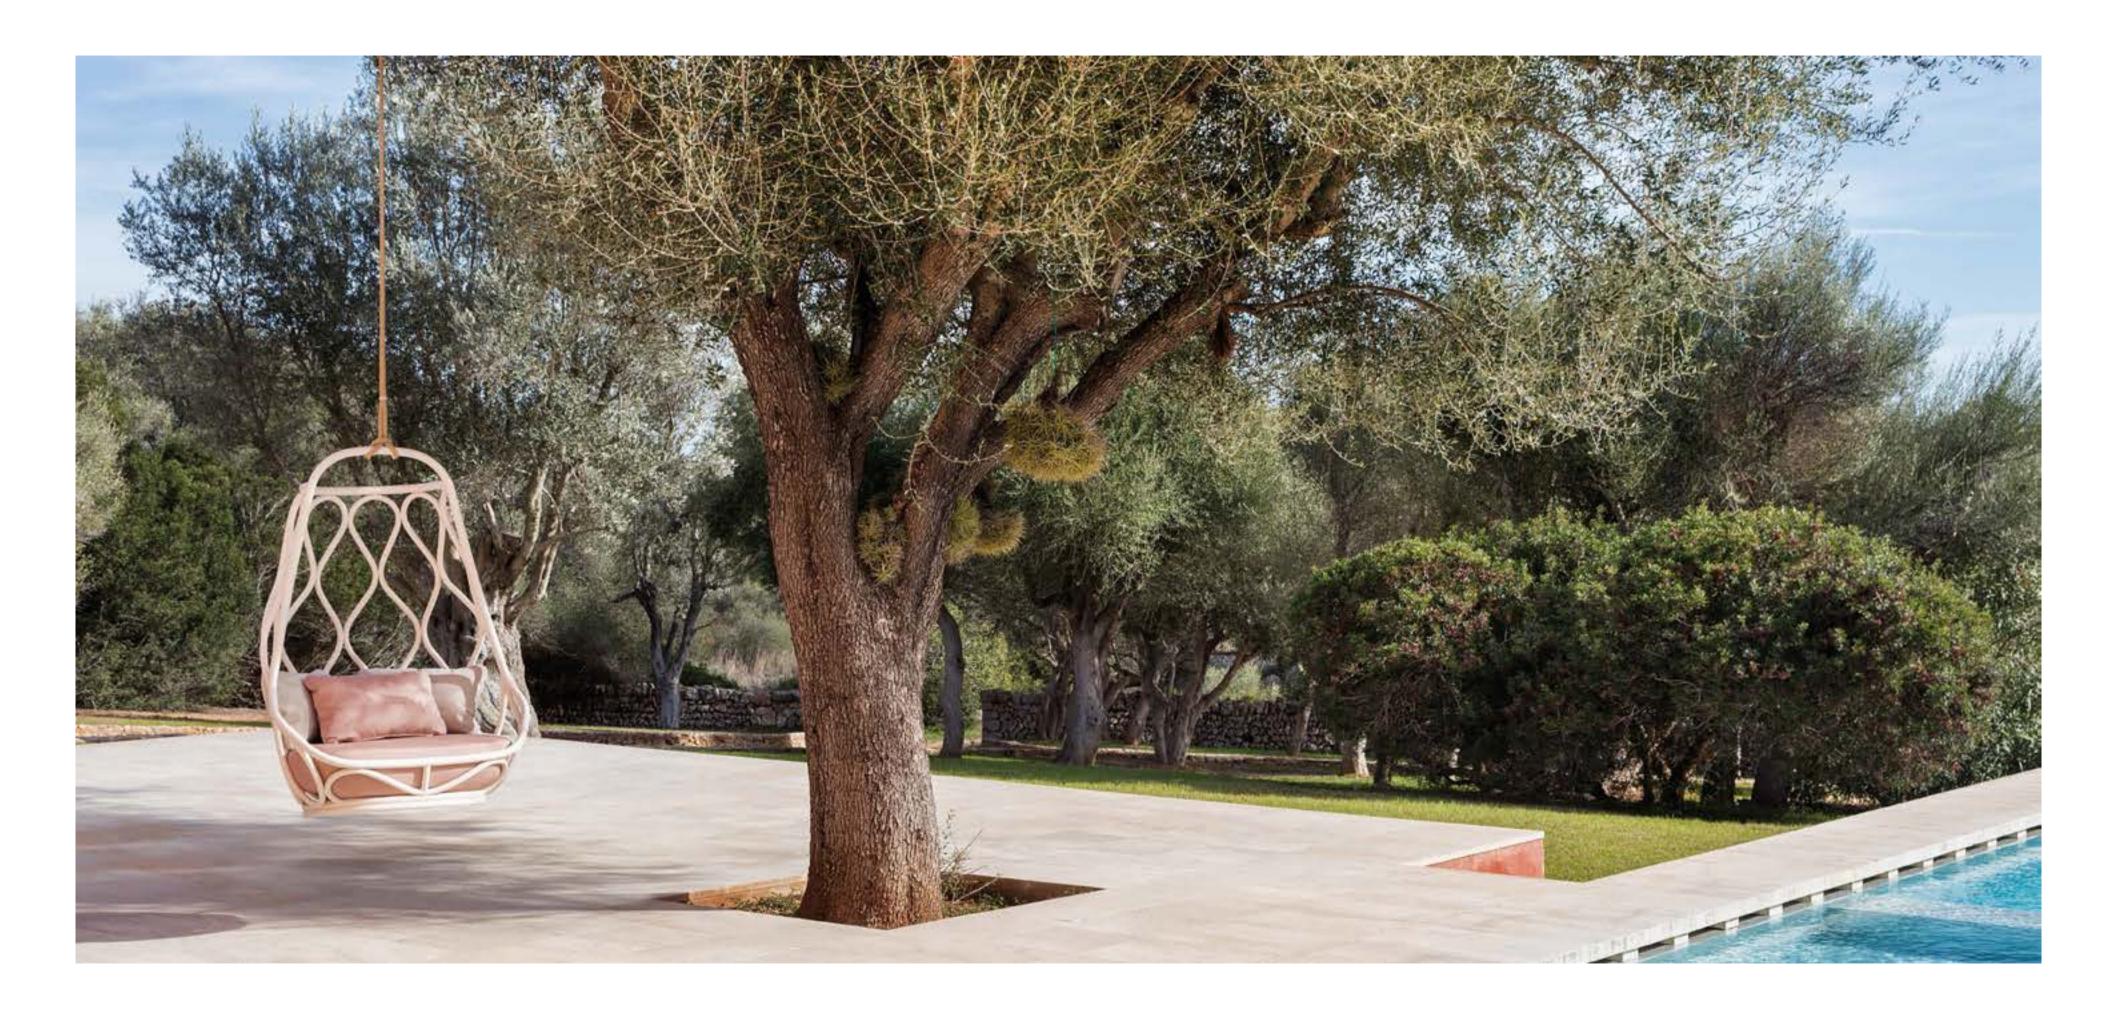

nautica outdoor mut design, 2013

[en] Nautica is a hanging seat that pays homage to one of the first pieces produced by Expormim in the 70's. Originally thought and made of rattan, Nautica comes also in an aluminum version most suitable for outdoor spaces while keeping all the flavour of the primary design. The swing chair evokes the contrasts present in the natural world through a delicate and ever-changing game of shadows that brings to mind the reflections of light upon sea waves. Strong and resistant, while visually lightweight, the swing blends easily into any environment, either suspended from a tree branch or from its self-supporting structure.

## rattan classics aluminum versions

2 reddot award 2014 winner [en] Collection of unique pieces made of high-resistance aluminum tube, finished in textured epoxy paint. mut design, 2013 C360 — Swing chair with base Swing chair "Nautica outdoor" "Nautica outdoor" 

studio expormim, 2013 600 white antique textured 111 FT graphite 102 FT light grey

600 white antique textured

111 FT graphite

Nautica outdoor

108 FT oxide 109 FT champagne 110 FT bronze 113 FT sage

Cushions:
- G11
- G12
- G13