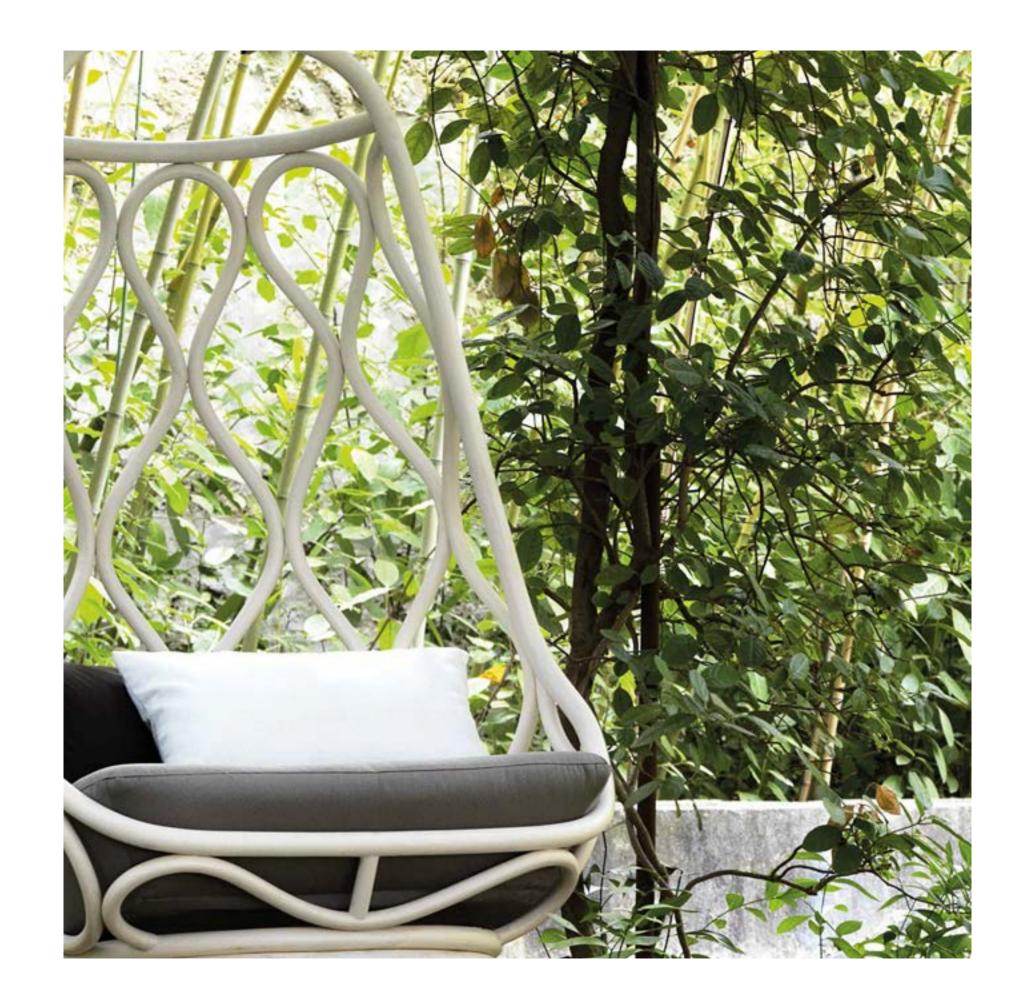

nautica outdoor mut design, 2013

[en] Nautica is a hanging seat that pays homage to one of the first pieces produced by Expormim in the 70's. Originally thought and made of rattan, Nautica comes also in an aluminum version most suitable for outdoor spaces while keeping all the flavour of the primary design. The swing chair evokes the contrasts present in the natural world through a delicate and ever-changing game of shadows that brings to mind the reflections of light upon sea waves. Strong and resistant, while visually lightweight, the swing blends easily into any environment, either suspended from a tree branch or from its self-supporting structure.

## rattan classics aluminum versions

2 reddot award 2014 winner [en] Collection of unique pieces made of high-resistance aluminum tube, finished in textured epoxy paint. mut design, 2013 C360 — Swing chair with base Swing chair "Nautica outdoor" "Nautica outdoor" 