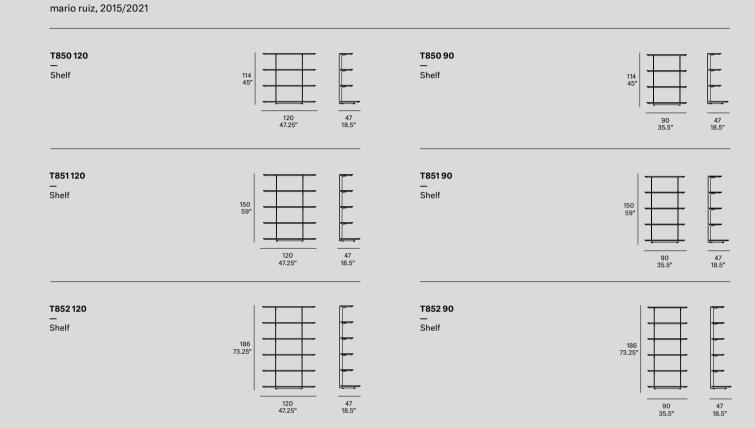

## team shelf system

[en] Furniture system made of solid wood from European oaks and metallic frame. Two options of shelf width: 120 cm/47.25" and 90 cm/35.5". The collection is also available in a lacquered version (MDF).