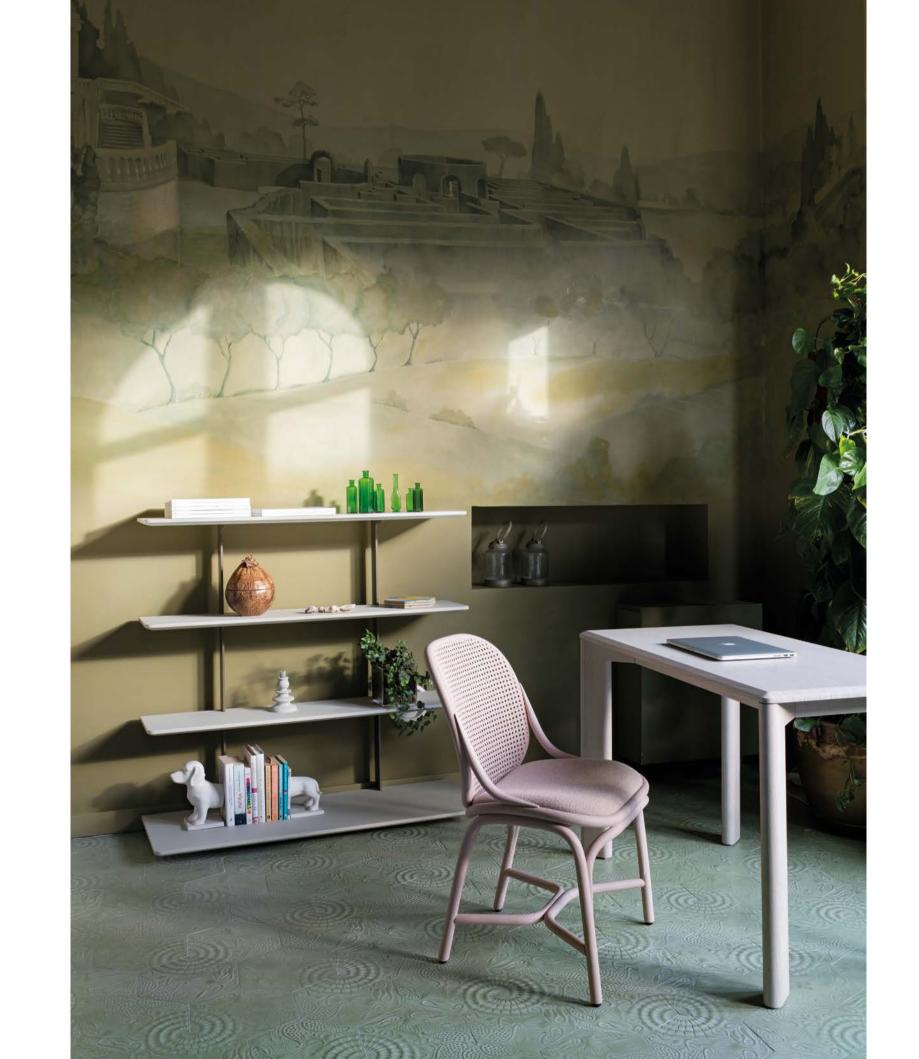

## team shelf system

[en] Furniture system made of solid wood from European oaks and metallic frame. Two options of shelf width: 120 cm/47.25" and 90 cm/35.5". The collection is also available in a lacquered version (MDF).