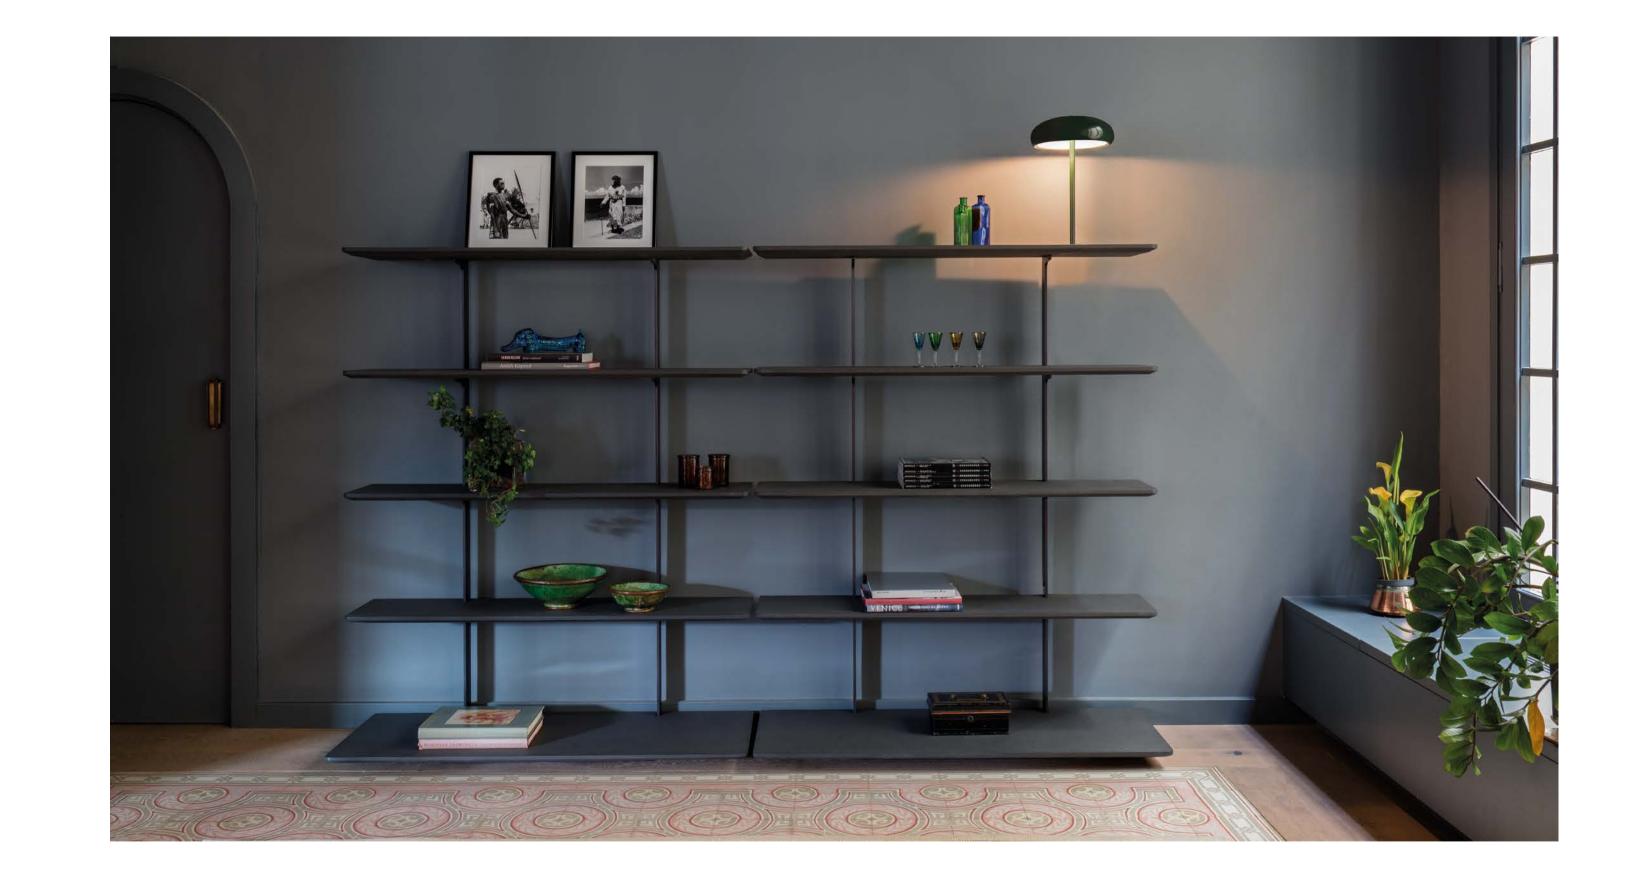

## team shelf system

[en] Furniture system made of solid wood from European oaks and metallic frame. Two options of shelf width: 120 cm/47.25" and 90 cm/35.5". The collection is also available in a lacquered version (MDF).