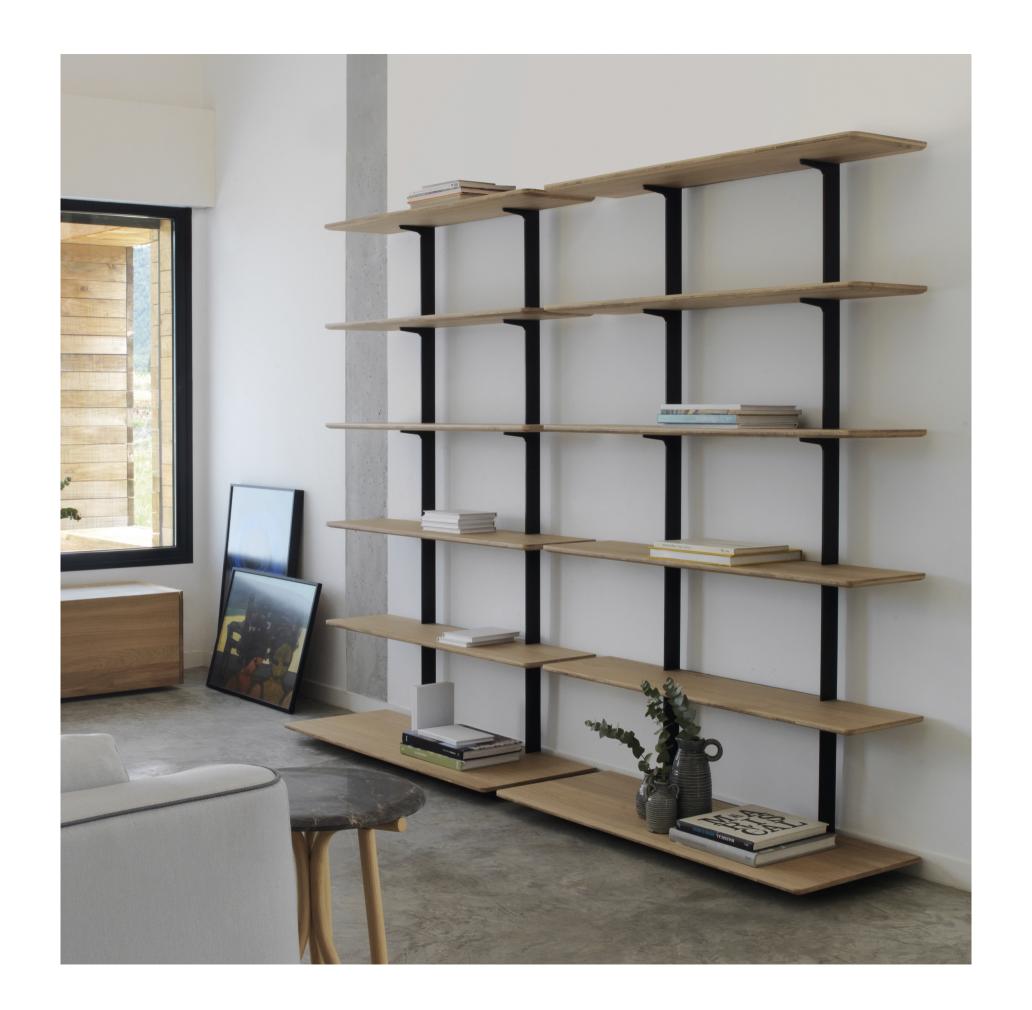

## team shelf system

[en] Furniture system made of solid wood from European oaks and metallic frame. Two options of shelf width: 120 cm/47.25" and 90 cm/35.5". The collection is also available in a lacquered version (MDF).