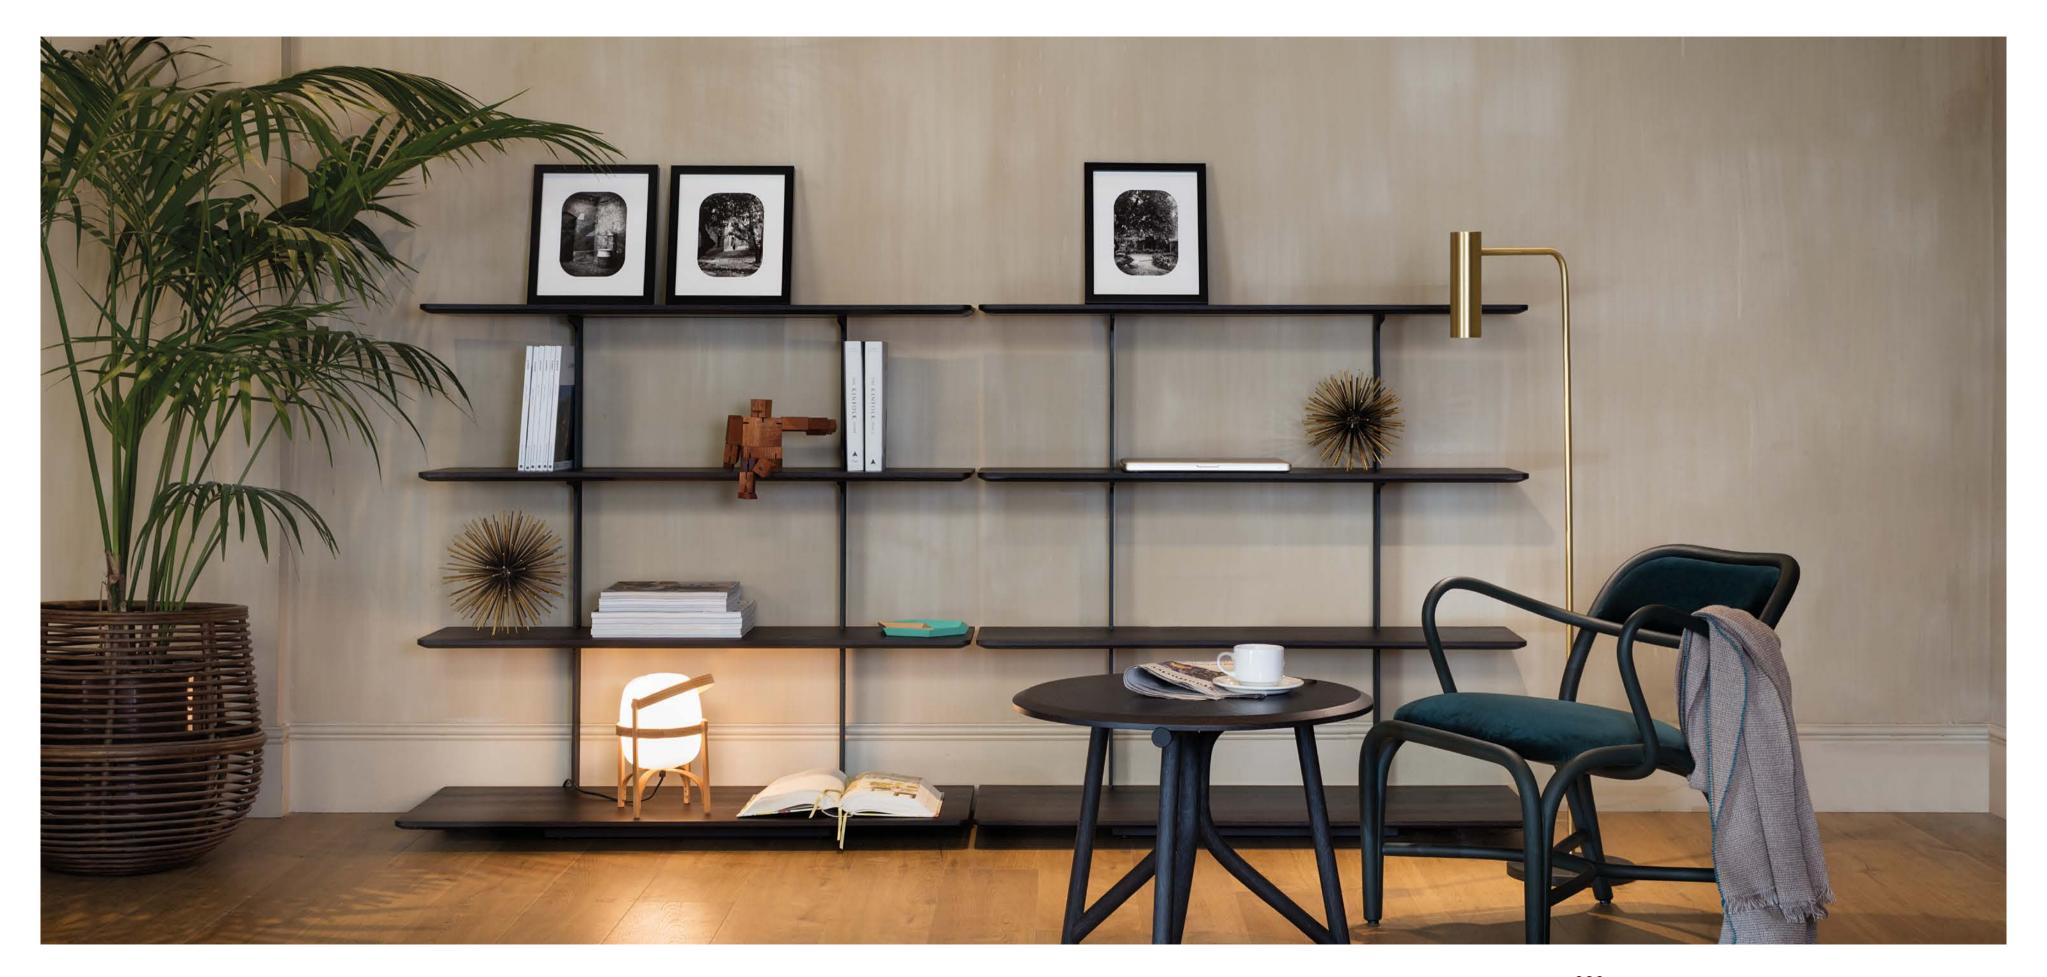

## team shelf system

[en] Furniture system made of solid wood from European oaks and metallic frame. Two options of shelf width: 120 cm/47.25" and 90 cm/35.5". The collection is also available in a lacquered version (MDF).