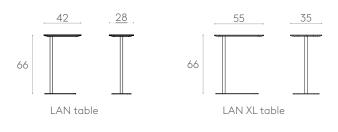

## SELECT THE TABLE SIZE

LAN tables are available in two sizes: LAN and LAN XL.