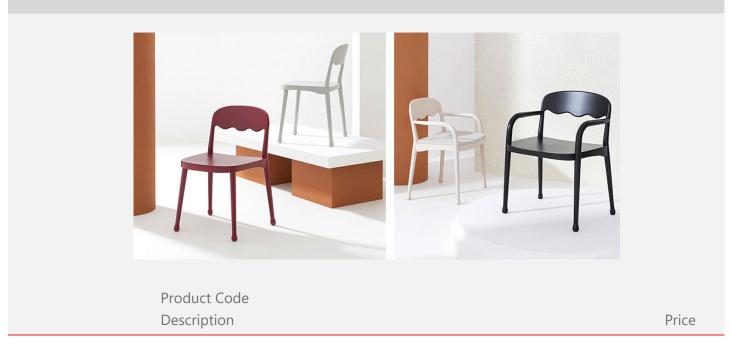

## Frisée

Manufacturer: Billiani, Italy

Chairs and Armchairs in Stained Ash With or Without Upholstered Seat Pad

## 250

Chair - Open back

| Stained Ash                                                             | \$1,299 |  |
|-------------------------------------------------------------------------|---------|--|
| Frame RAL/NCS stained or lacquered version surcharge                    | \$87    |  |
| 251<br>Chair - Upholstered seat pad, open back<br>COM: 30 cm - 0.33 yds |         |  |
| Upholstered with Tailored fabric                                        | \$1,539 |  |
| Upholstered with Select fabric                                          | \$1,467 |  |
|                                                                         |         |  |

## **Tusch Seating International**

| Frisée                                                                                                     |                                                                            | Manufacturer: Billiani, Italy |  |  |
|------------------------------------------------------------------------------------------------------------|----------------------------------------------------------------------------|-------------------------------|--|--|
|                                                                                                            | Product Code<br>Description                                                | Price                         |  |  |
|                                                                                                            | 252                                                                        |                               |  |  |
|                                                                                                            | Armchair - Open back                                                       |                               |  |  |
|                                                                                                            | Stained Ash                                                                | \$1,871                       |  |  |
|                                                                                                            | Frame RAL/NCS stained or lacquered version surcharge                       | \$93                          |  |  |
|                                                                                                            | 253<br>Armchair - Upholstered seat pad, open back<br>COM: 30 cm - 0.33 yds |                               |  |  |
|                                                                                                            | Upholstered with Tailored fabric                                           | \$2,130                       |  |  |
|                                                                                                            | Upholstered with Select fabric                                             | \$2,057                       |  |  |
|                                                                                                            | Upholstered with Essential fabric                                          | \$2,007                       |  |  |
|                                                                                                            | COM                                                                        | \$1,956                       |  |  |
|                                                                                                            | Frame RAL/NCS stained or lacquered version surcharge                       | \$93                          |  |  |
| COM Orders are subject to following charges per manufacturer: \$18 per yard (any fabric) - Minimum: \$200. |                                                                            |                               |  |  |
|                                                                                                            | Tusch Seating International Inc. T 416.368.6100                            |                               |  |  |