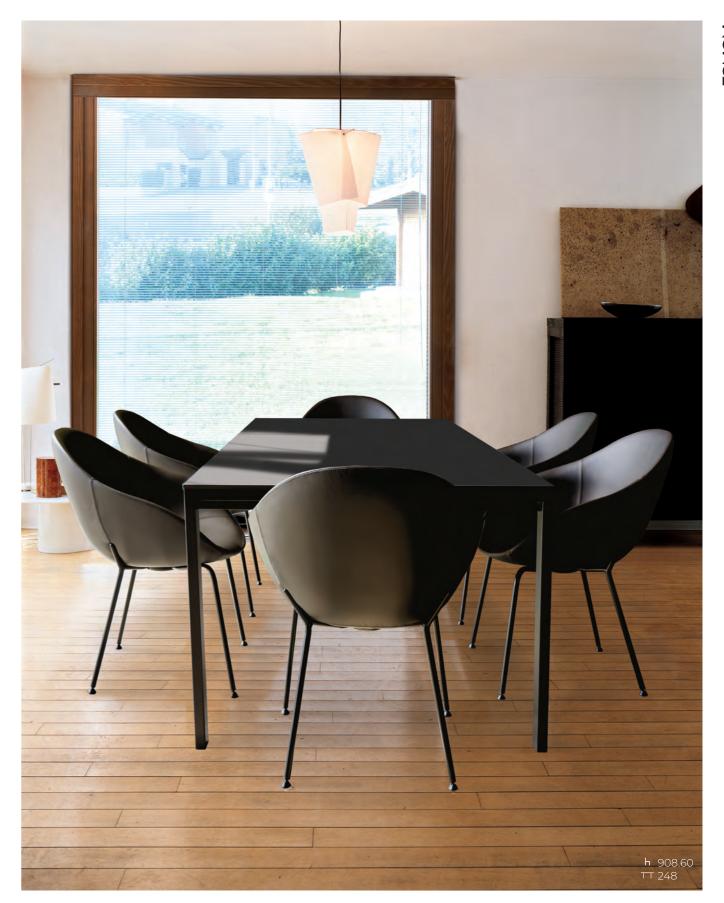

## **FULL MOON** 908

design **mac stopa** 

The top range of the Moon collection.

Full Moon is the latest model in the MOON collection, with its characteristic full backrest, which fits harmoniously into the armrests and the seat offering space for relaxation. Full moon is slightly wider and softer and is mainly designed for comfort. The shell is made of injected foam, padded with soft foam in the seat. The fabric or leather upholstery is embellished by the accurate stitching, a detail that, together with the new metal structure specially designed for this model, makes Full Moon a top-of-the-line product that looks good in any location.