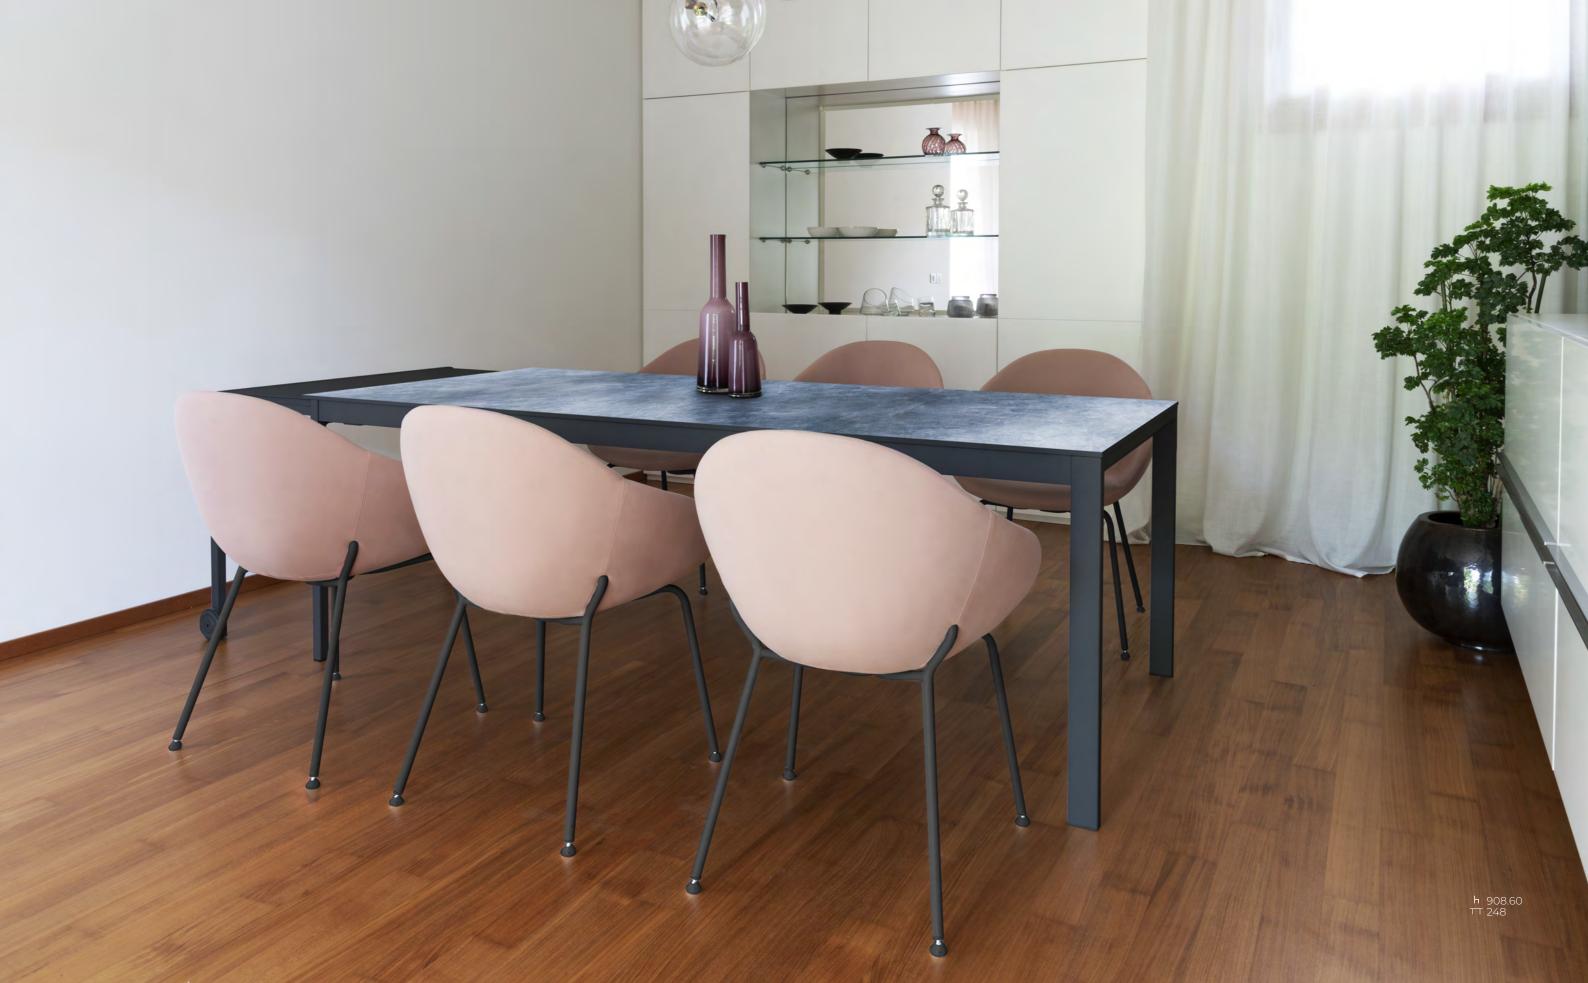

## **FULL MOON** 908

design **mac stopa** 

The top range of the Moon collection.

Full Moon is the latest model in the MOON collection, with its characteristic full backrest, which fits harmoniously into the armrests and the seat offering space for relaxation. Full moon is slightly wider and softer and is mainly designed for comfort. The shell is made of injected foam, padded with soft foam in the seat. The fabric or leather upholstery is embellished by the accurate stitching, a detail that, together with the new metal structure specially designed for this model, makes Full Moon a top-of-the-line product that looks good in any location.