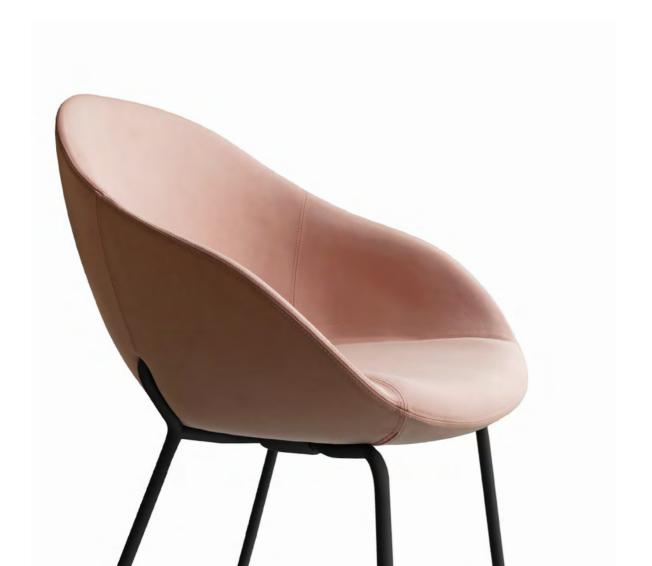

## **FULL MOON** 908

design **mac stopa** 

The top range of the Moon collection.

Full Moon is the latest model in the MOON collection, with its characteristic full backrest, which fits harmoniously into the armrests and the seat offering space for relaxation. Full moon is slightly wider and softer and is mainly designed for comfort. The shell is made of injected foam, padded with soft foam in the seat. The fabric or leather upholstery is embellished by the accurate stitching, a detail that, together with the new metal structure specially designed for this model, makes Full Moon a top-of-the-line product that looks good in any location.