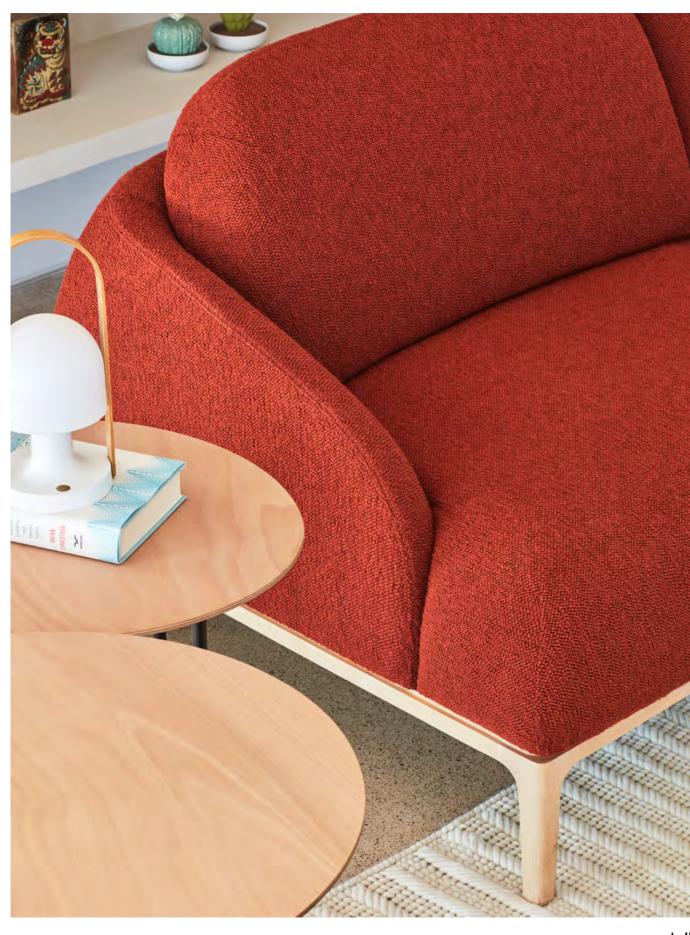

## BOLERO collection

Design by Claesson Koivisto Rune

EN Bolero is a sofa with generous and sinuous shapes that invites you to be welcomed and embraced. The foam seat specially chosen for a comfortable sitting. The backrest is also covered with foams. The entire product is supported on a wooden base with straight lines, which contrast with the sinuosity of the product. Play between the curve, the straight line and the tangency. It is available in several versions: single-seater, two-seater and bench. The name comes from the inspiration of the designers "We think that the arm and back of the sofa resembles a collar, or more specifically a fur collar from the 1920s"

## BOLERO collection

Sofas / Sofás

Upholstered one seat sofa with beech wood base

2212
Upholstered sofa with beech wood base