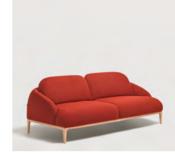

## BOLERO collection

Design by Claesson Koivisto Rune

EN Bolero is a sofa with generous and sinuous shapes that invites you to be welcomed and embraced. The foam seat specially chosen for a comfortable sitting. The backrest is also covered with foams. The entire product is supported on a wooden base with straight lines, which contrast with the sinuosity of the product. Play between the curve, the straight line and the tangency. It is available in several versions: single-seater, two-seater and bench. The name comes from the inspiration of the designers "We think that the arm and back of the sofa resembles a collar, or more specifically a fur collar from the 1920s"

## BOLERO collection

Sofas / Sofás

Upholstered one seat sofa with beech wood base

2212
Upholstered sofa with beech wood base