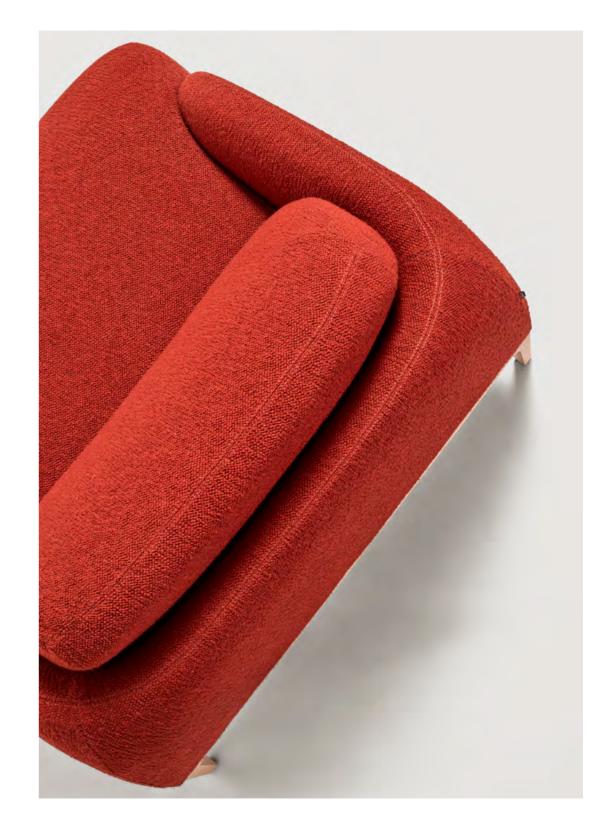

## BOLERO collection

Design by Claesson Koivisto Rune

EN Bolero is a sofa with generous and sinuous shapes that invites you to be welcomed and embraced. The foam seat specially chosen for a comfortable sitting. The backrest is also covered with foams. The entire product is supported on a wooden base with straight lines, which contrast with the sinuosity of the product. Play between the curve, the straight line and the tangency. It is available in several versions: single-seater, two-seater and bench. The name comes from the inspiration of the designers "We think that the arm and back of the sofa resembles a collar, or more specifically a fur collar from the 1920s"