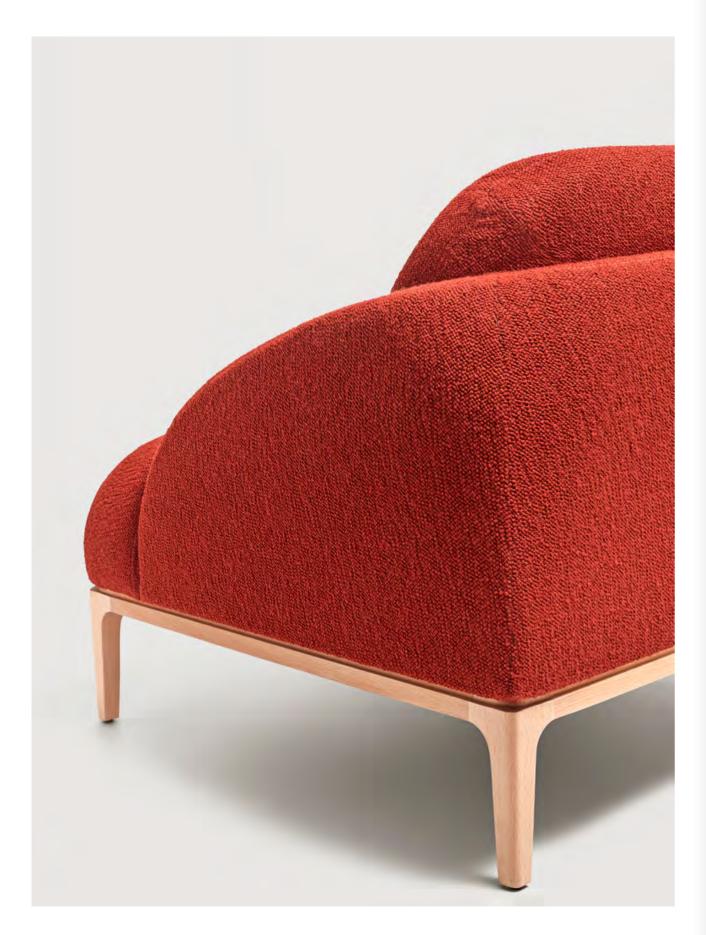

## BOLERO collection

Design by Claesson Koivisto Rune

EN Bolero is a sofa with generous and sinuous shapes that invites you to be welcomed and embraced. The foam seat specially chosen for a comfortable sitting. The backrest is also covered with foams. The entire product is supported on a wooden base with straight lines, which contrast with the sinuosity of the product. Play between the curve, the straight line and the tangency. It is available in several versions: single-seater, two-seater and bench. The name comes from the inspiration of the designers "We think that the arm and back of the sofa resembles a collar, or more specifically a fur collar from the 1920s"