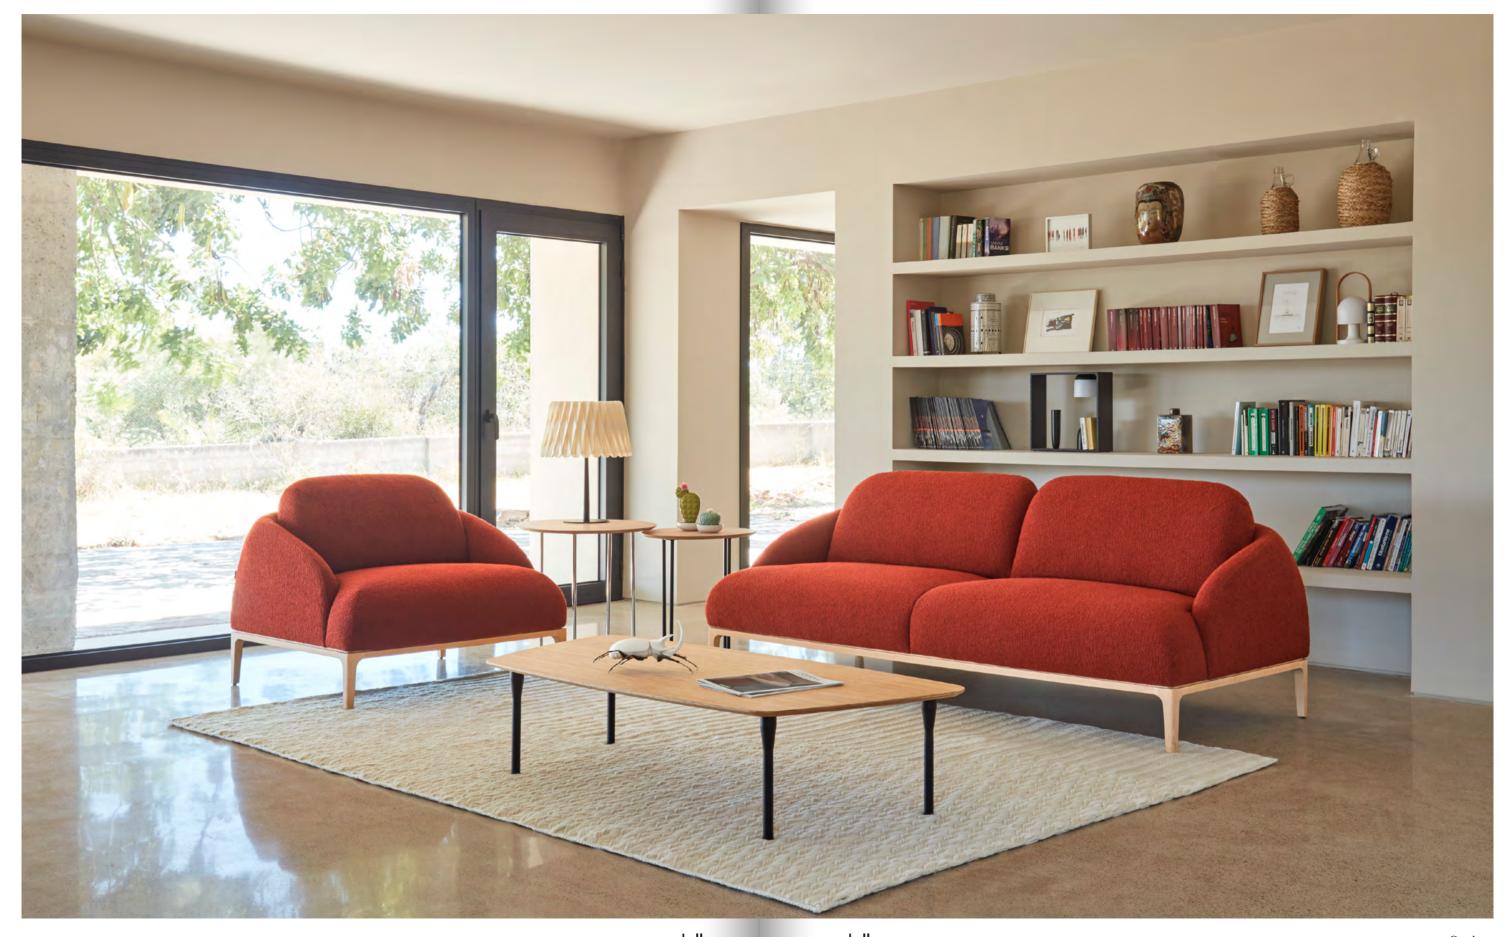

## BOLERO collection

Design by Claesson Koivisto Rune

EN Bolero is a sofa with generous and sinuous shapes that invites you to be welcomed and embraced. The foam seat specially chosen for a comfortable sitting. The backrest is also covered with foams. The entire product is supported on a wooden base with straight lines, which contrast with the sinuosity of the product. Play between the curve, the straight line and the tangency. It is available in several versions: single-seater, two-seater and bench. The name comes from the inspiration of the designers "We think that the arm and back of the sofa resembles a collar, or more specifically a fur collar from the 1920s"

## BOLERO collection

Sofas / Sofás

Upholstered one seat sofa with beech wood base

2212
Upholstered sofa with beech wood base