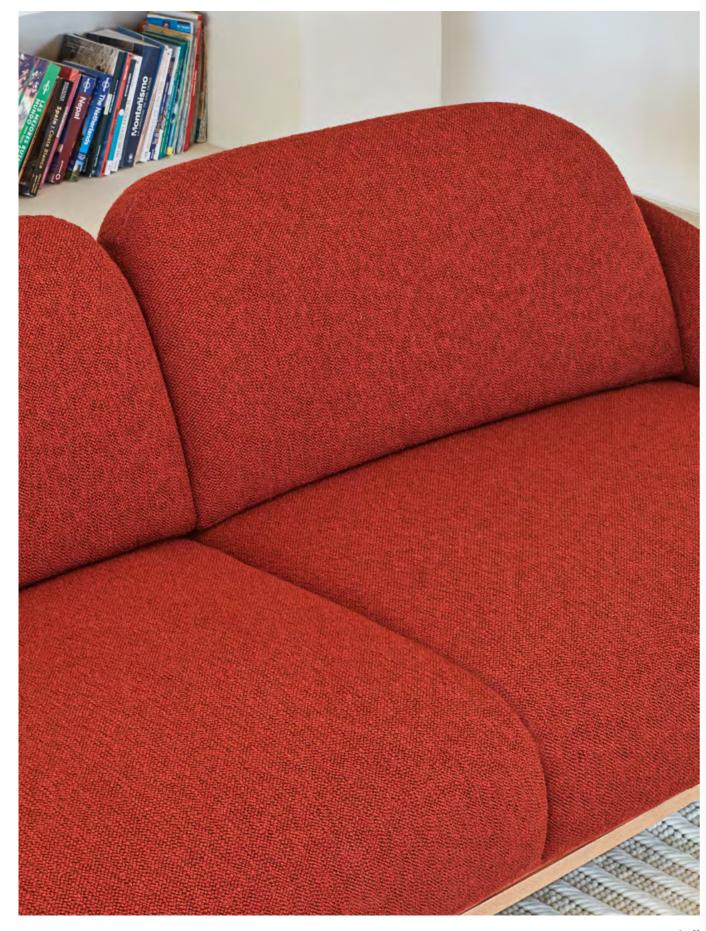

## BOLERO collection

Design by Claesson Koivisto Rune

EN Bolero is a sofa with generous and sinuous shapes that invites you to be welcomed and embraced. The foam seat specially chosen for a comfortable sitting. The backrest is also covered with foams. The entire product is supported on a wooden base with straight lines, which contrast with the sinuosity of the product. Play between the curve, the straight line and the tangency. It is available in several versions: single-seater, two-seater and bench. The name comes from the inspiration of the designers "We think that the arm and back of the sofa resembles a collar, or more specifically a fur collar from the 1920s"