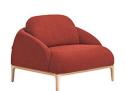

C3

C4

C5

C6

Single or two-seater fully upholstered sofa with a wooden base support structure

Upholstered one seat sofa with beech wood base COM: 500 cm - 5.5 yds

2211

Beech wood

\$3,915

\$4,524 \$5,031 \$5,841

\$6,399 \$7,209

\$7,716

Upholstered sofa with beech wood base

COM: 1000 cm - 11 yds

2212

Beech wood