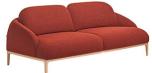

\$3,915

\$4,524 \$5,031 \$5,841

\$6,399 \$7,209

\$7,716

Upholstered sofa with beech wood base

COM: 1000 cm - 11 yds

2212

Beech wood

\$7,407

\$8,829 \$10,017 \$11,916 \$13,221 \$15,120 \$16,305

COM Orders are subject to following charges per manufacturer: \$18 per yard (any fabric) - Minimum: \$200.