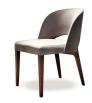

Upholstered chair, wooden legs

COM: 150 cm - 1.7 yds

298.01

Solid American Walnut

\$3,129

\$3,350

\$3,721

\$3,924

Upholstered armchair, wooden legs

COM: 230 cm - 2.6 yds

298.11

Solid American Walnut

\$4,362

\$4,721

\$5,884

\$6,328