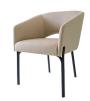

Upholstered armchair, wooden legs

COM: 230 cm - 2.6 yds

298.11

Solid American Walnut

\$4,362

\$4,721

\$5,884

\$6,328

## **Tusch Seating International**

**Price List** 28-Dec-22

Libra Manufacturer: Tonon, Italy

**Fabric Categories** Product C9 - Premium Base/ C7 -Basic Code

Description Leather Leather COM/C4 C6

Upholstered armchair, metal legs

COM: 230 cm - 2.6 yds

298.13 Lacquered Metal \$4,362 \$4,721 \$5,884 \$6,328

COM Orders are subject to following charges per manufacturer: \$18 per yard (any fabric) - Minimum: \$200.

Tusch Seating International Inc. 251 Bartley Dr. Unit #4 Toronto, ON M4A 2N7 Canada www.tuschseating.com