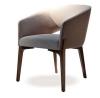

Upholstered armchair, wooden legs

COM: 230 cm - 2.6 yds

298.11

Solid American Walnut

\$4,362

\$4,721

\$5,884

\$6,328

## **Tusch Seating International**

**Price List** 28-Dec-22

Libra Manufacturer: Tonon, Italy

**Fabric Categories** Product C9 - Premium Base/ C7 -Basic Code

Description Leather Leather COM/C4 C6

Upholstered armchair, metal legs

COM: 230 cm - 2.6 yds

298.13 Lacquered Metal \$4,362 \$4,721 \$5,884 \$6,328

COM Orders are subject to following charges per manufacturer: \$18 per yard (any fabric) - Minimum: \$200.

Tusch Seating International Inc. 251 Bartley Dr. Unit #4 Toronto, ON M4A 2N7 Canada www.tuschseating.com