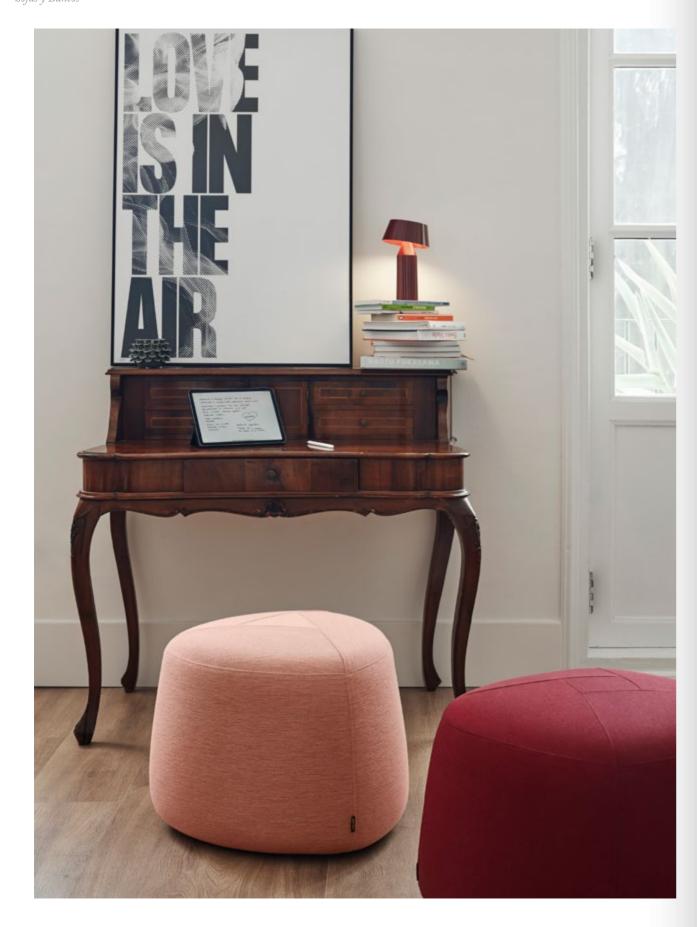

## ATOLL collection

Design by Fiorenzo Dorigo

The Atoll collection is a pouf system conceived as a set of independent islands. Its volumes, based on basic geometries, (Triangle, square, pentagon) vary their shape according to the size of the pouf. The finish on their sewings give each piece a unique design.

Atoll is available in four sizes with one, four or five seats with a wide range of fabrics and leather finishings.

Its internal structure of polyurethane foam with a wood base makes the product light and easy to move around.

## Poufs

2011T

One seat pouf with polyurethane foam structure. Triangular shape

2013
Four seat pouf with polyurethane foam structure

Five seat pouf with polyurethane foam structure