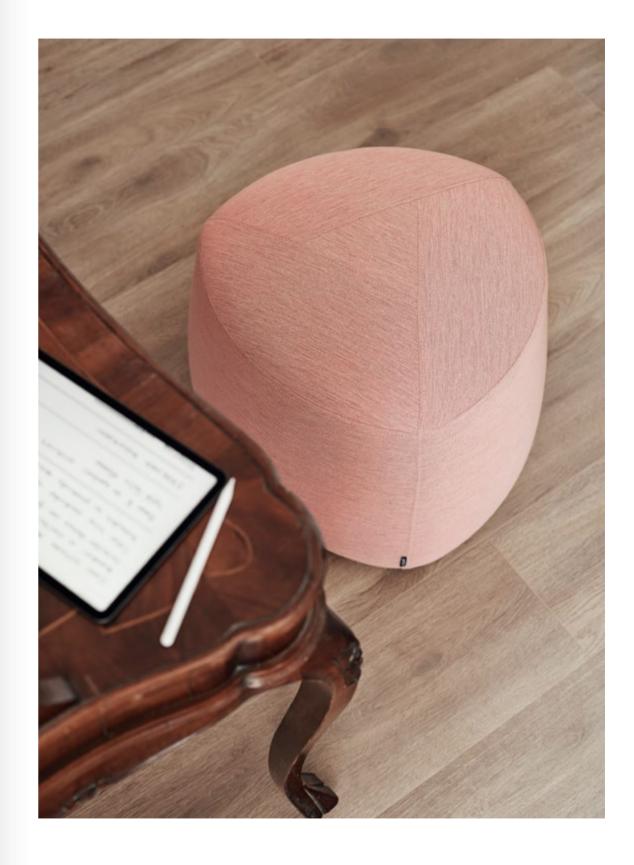

## ATOLL collection

Design by Fiorenzo Dorigo

The Atoll collection is a pouf system conceived as a set of independent islands. Its volumes, based on basic geometries, (Triangle, square, pentagon) vary their shape according to the size of the pouf. The finish on their sewings give each piece a unique design.

Atoll is available in four sizes with one, four or five seats with a wide range of fabrics and leather finishings.

Its internal structure of polyurethane foam with a wood base makes the product light and easy to move around.

## Poufs

2011T

One seat pouf with polyurethane foam structure. Triangular shape

2013
Four seat pouf with polyurethane foam structure

Five seat pouf with polyurethane foam structure