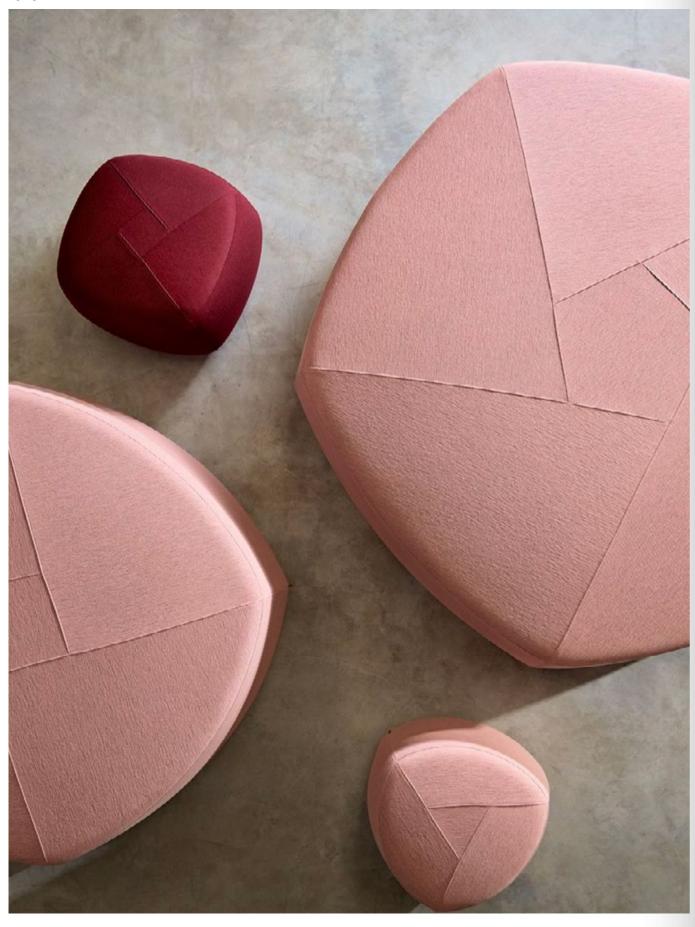

## ATOLL collection

Design by Fiorenzo Dorigo

The Atoll collection is a pouf system conceived as a set of independent islands. Its volumes, based on basic geometries, (Triangle, square, pentagon) vary their shape according to the size of the pouf. The finish on their sewings give each piece a unique design.

Atoll is available in four sizes with one, four or five seats with a wide range of fabrics and leather finishings.

Its internal structure of polyurethane foam with a wood base makes the product light and easy to move around.

## Poufs

2011T

One seat pouf with polyurethane foam structure. Triangular shape

2013
Four seat pouf with polyurethane foam structure

Five seat pouf with polyurethane foam structure