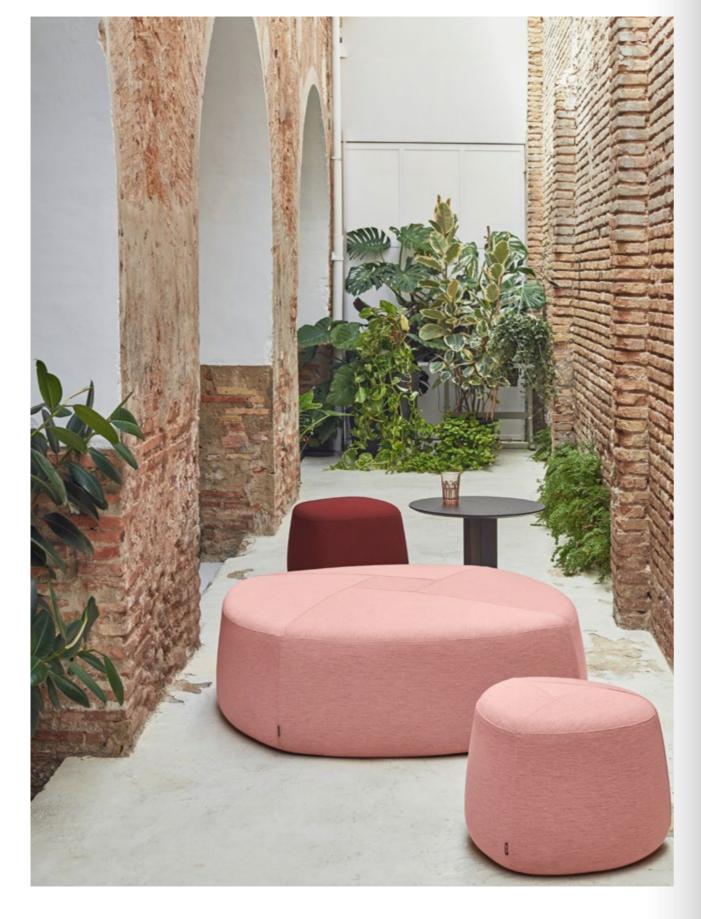

## ATOLL collection

Design by Fiorenzo Dorigo

The Atoll collection is a pouf system conceived as a set of independent islands. Its volumes, based on basic geometries, (Triangle, square, pentagon) vary their shape according to the size of the pouf. The finish on their sewings give each piece a unique design.

Atoll is available in four sizes with one, four or five seats with a wide range of fabrics and leather finishings.

Its internal structure of polyurethane foam with a wood base makes the product light and easy to move around.