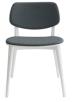

## 552

Chair - Stsained beech frame, upholstered seat and back COM: 45 cm - 0.5 yds

| Upholstered with Tailored fabric            | \$1,344 |
|---------------------------------------------|---------|
| Upholstered with Select fabric              | \$1,218 |
| Upholstered with Essential fabric           | \$1,136 |
| COM                                         | \$1,092 |
| RAL/NCS coloured stain or lacquer surcharge | \$87    |