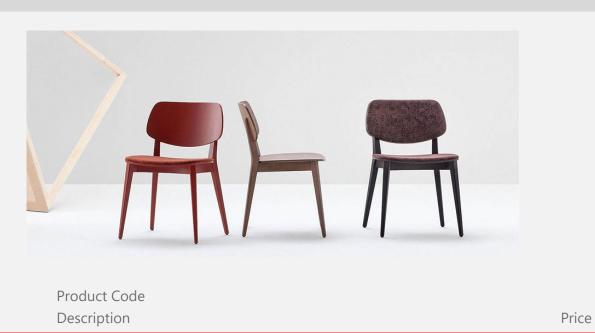

## **Tusch Seating International**

Doll Manufacturer: Billiani, Italy

Side chairs with frame in stained or lacquered beechwood, with upholstered back and seat options

## 550

Stained Beech

| // '\ |                                                                         |         |
|-------|-------------------------------------------------------------------------|---------|
|       | Stained Beech                                                           | \$917   |
|       | RAL/NCS coloured stain or lacquer surcharge                             | \$87    |
|       | 551<br>Chair - Stained beech, upholstered seat<br>COM: 28 cm - 0.31 yds |         |
|       | Upholstered with Tailored fabric                                        | \$1,203 |
|       | Upholstered with Select fabric                                          | \$1,128 |
|       | Upholstered with Essential fabric                                       | \$1,083 |
|       | COM                                                                     | \$1,053 |
|       | RAL/NCS coloured stain or lacquer surcharge                             | \$87    |

## 552

Chair - Stsained beech frame, upholstered seat and back COM: 45 cm - 0.5 yds

| Upholstered with Tailored fabric            | \$1,344 |
|---------------------------------------------|---------|
| Upholstered with Select fabric              | \$1,218 |
| Upholstered with Essential fabric           | \$1,136 |
| COM                                         | \$1,092 |
| RAL/NCS coloured stain or lacquer surcharge | \$87    |