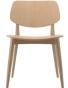

## 550

Stained Beech

| // '\ |                                                                         |         |
|-------|-------------------------------------------------------------------------|---------|
|       | Stained Beech                                                           | \$917   |
|       | RAL/NCS coloured stain or lacquer surcharge                             | \$87    |
|       | 551<br>Chair - Stained beech, upholstered seat<br>COM: 28 cm - 0.31 yds |         |
|       | Upholstered with Tailored fabric                                        | \$1,203 |
|       | Upholstered with Select fabric                                          | \$1,128 |
|       | Upholstered with Essential fabric                                       | \$1,083 |
|       | COM                                                                     | \$1,053 |
|       | RAL/NCS coloured stain or lacquer surcharge                             | \$87    |