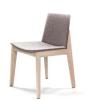

C2

C3

C4

C5

C6

Chairs and armchairs with a versatile design. Solid beech wood frame.

Upholstered chair with solid beech wood base COM: 75 cm - 0.85 yds

646

Beech wood

\$1,482

\$1,578 \$1,656 \$1,782

\$1,866 \$1,992

\$2,070

Upholstered armchair with solid beech wood base COM: 110 cm - 1.25 yds

646N

Beech wood