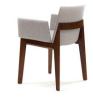

Beech wood

\$1,482

\$1,578 \$1,656 \$1,782

\$1,866 \$1,992

\$2,070

Upholstered armchair with solid beech wood base COM: 110 cm - 1.25 yds

646N

Beech wood

\$1,833 \$1,971 \$2,085 \$2,268

\$2,397 \$2,580

\$2,694

Please Note: COM Orders are subject to following charges per manufacturer: \$18 per yard (any fabric) - Minimum: \$200.